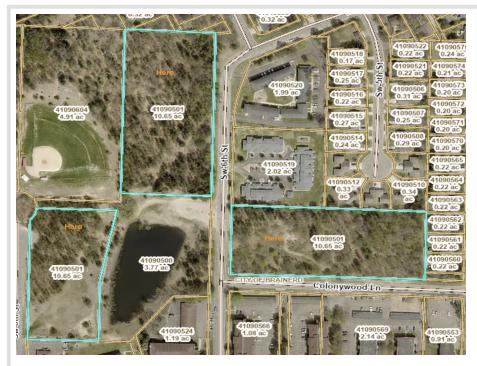

## **Description:**

Exceptional 10-Acre Development Opportunity – 3 Prime Lots in Brainerd.

Discover a rare chance to own and develop a 10-acre parcel in one of Little Falls' most desirable and fast-growing areas. Subdivided into 3 generously sized lots, this expansive property offers remarkable flexibility for a wide range of residential projects—from single-family homes to multi-family developments and more. Strategically located next to established apartment buildings, the site is ideally suited for developers or investors looking to meet the region's rising housing demand. The central location places you minutes from local schools, places of worship, medical facilities, and close to Central Lakes College offering convenient access to nearby communities. Whether you're a builder, investor, or developer, this property represents a unique opportunity to create a high-impact residential community in the heart of Brainerd. Seize this chance to shape the future of this thriving neighborhood. Don't miss out—explore the potential of this exceptional 10-acre property today!

## Additional Details:

| Lot Acres              | 10.65   |
|------------------------|---------|
| Lot Dimensions         | irr     |
| School District        | 181     |
| Taxes                  | \$4,720 |
| Taxes with Assessments | \$4,720 |
| Tax Year               | 2024    |