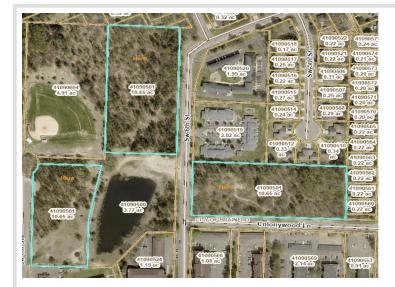

## **Description:**

Exceptional 10-Acre Development Opportunity – 3 Prime Lots in Brainerd.

Discover a rare chance to own and develop a 10-acre parcel in one of Little Falls' most desirable and fast-growing areas. Subdivided into 3 generously sized lots, this expansive property offers remarkable flexibility for a wide range of residential projects—from single-family homes to multi-family developments and more. Strategically located next to established apartment buildings, the site is ideally suited for developers or investors looking to meet the region's rising housing demand. The central location places you minutes from local schools, places of worship, medical facilities, and close to Central Lakes College offering convenient access to nearby communities. Whether you're a builder, investor, or developer, this property represents a unique opportunity to create a high-impact residential community in the heart of Brainerd. Seize this chance to shape the future of this thriving neighborhood. Don't miss out—explore the potential of this exceptional 10-acre property today!

## Additional Details:

| Lot Acres              | 10.65   |
|------------------------|---------|
| Lot Dimensions         | irr     |
| School District        | 181     |
| Taxes                  | \$4,720 |
| Taxes with Assessments | \$4,720 |
| Tax Year               | 2024    |