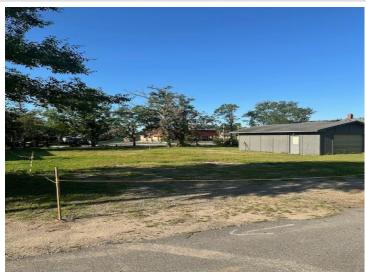

MLS 6756721 Land

\$57,000

0.34 Acres Other

403 15th Street Bemidji MN 56601

Status: Active

## **Description:**

Double city lot with single garage conveniently located mid-town with alley access, sidewalk, curb and gutter, and even cement steps from the sidewalk! Within walking distance to restaurants, shops, and services. Utilities are ready to hook up.

## **Additional Details:**

Lot Acres 0.34 Lot Dimensions 112x130

School District 31 Taxes \$304 Taxes with Assessments \$304 Tax Year 2025