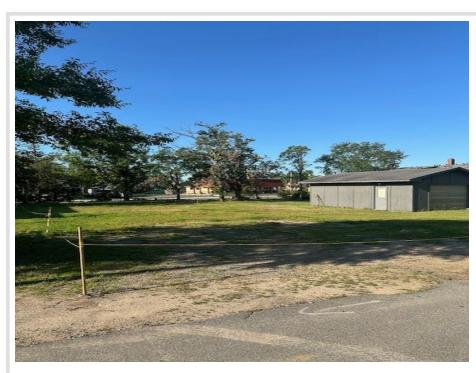

MLS 6756721 Land

\$57,000

0.34 Acres Other

403 15th Street Bemidji MN 56601

Status: Active

## **Description:**

Double city lot with single garage conveniently located mid-town with alley access, sidewalk, curb and gutter, and even cement steps from the sidewalk! Within walking distance to restaurants, shops, and services. Utilities are ready to hook up.

## **Additional Details:**

Lot Acres 0.34 Lot Dimensions 112x130

School District 31 Taxes \$304 Taxes with Assessments \$304 Tax Year 2025