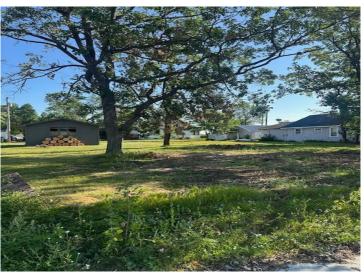

## **Description:**

Double city lot with single garage conveniently located mid-town with alley access, sidewalk, curb and gutter, and even cement steps from the sidewalk! Within walking distance to restaurants, shops, and services. Utilities are ready to hook up.

## **Additional Details:**

Lot Acres 0.34 Lot Dimensions 112x130

School District 31 Taxes \$304 Taxes with Assessments \$304 Tax Year 2025