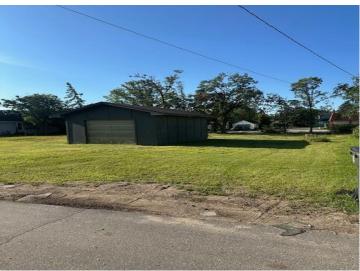

MLS 6756721 Land

\$57,000

0.34 Acres Other

403 15th Street Bemidji MN 56601

Status: Active

## **Description:**

Double city lot with single garage conveniently located mid-town with alley access, sidewalk, curb and gutter, and even cement steps from the sidewalk! Within walking distance to restaurants, shops, and services. Utilities are ready to hook up.

## **Additional Details:**

Lot Acres 0.34 Lot Dimensions 112x130

School District 31 Taxes \$304 Taxes with Assessments \$304 Tax Year 2025