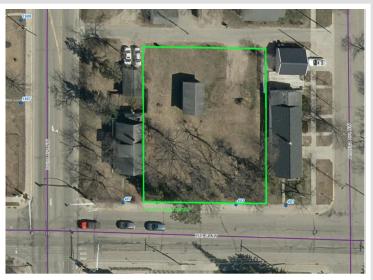

## **Additional Details:**

Lot Acres 0.34 Lot Dimensions 112x130

School District 31 Taxes \$304 Taxes with Assessments \$304 Tax Year 2025

## **Driving Directions:**

403 15th St. Across 15th St from Dave's Pizza.

Listed By: Realty Experts, LLC

Affinity Real Estate Inc. participates in the Regional Multiple Listing Service of Minnesota, Inc Broker Reciprocity (sm) program, allowing us to display other broker's listings on our website. All properties are subject to prior sale, change or withdrawal.