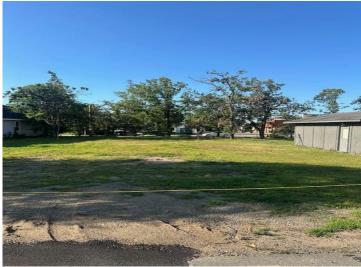

## **Description:**

Double city lot with single garage conveniently located mid-town with alley access, sidewalk, curb and gutter, and even cement steps from the sidewalk! Within walking distance to restaurants, shops, and services. Utilities are ready to hook up.

## **Additional Details:**

Lot Acres 0.34 Lot Dimensions 112x130

School District 31 Taxes \$304 Taxes with Assessments \$304 Tax Year 2025