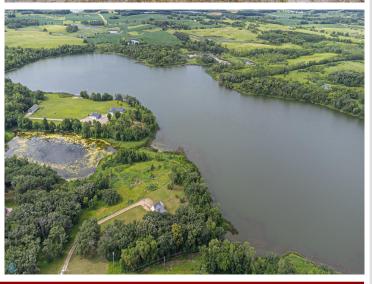

#### **Description:**

Lakeside Living Just 4 Minutes from Detroit Lakes! Experience the perfect blend of nature and convenience—live where the wild meets the city. This beautifully updated 3-bedroom, 2.5-bath home offers direct lake access right from your backyard—ideal for fishing, kayaking, or simply enjoying the peaceful water views. Take in stunning lake views from your porch, kitchen, and even the master bath. Nearly every inch of this home has been refreshed, including new paint, trim, flooring, doors, appliances, and plumbing. Enjoy the knowing you have a brand-new roof, updated windows, and a new sliding glass door and a home warranty. Inside, the spacious and light-filled layout flows effortlessly—perfect for both entertaining and everyday living. This dream home is ready for you—don't miss the chance to make it yours!

#### **Additional Details:**

Year Built 2002 Lot Acres 2.69

293 x 503 x 407x198 Lot Dimensions

Garage Stalls School District 22 Taxes \$338 Taxes with Assessments \$400 Tax Year 2025