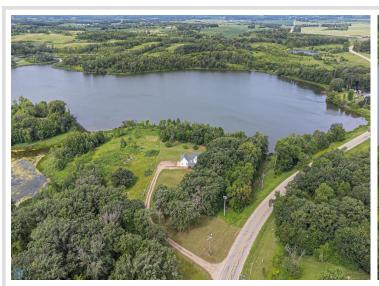

#### **Description:**

Lakeside Living Just 4 Minutes from Detroit Lakes! Experience the perfect blend of nature and convenience—live where the wild meets the city. This beautifully updated 3-bedroom, 2.5-bath home offers direct lake access right from your backyard—ideal for fishing, kayaking, or simply enjoying the peaceful water views. Take in stunning lake views from your porch, kitchen, and even the master bath. Nearly every inch of this home has been refreshed, including new paint, trim, flooring, doors, appliances, and plumbing. Enjoy the knowing you have a brand-new roof, updated windows, and a new sliding glass door and a home warranty. Inside, the spacious and light-filled layout flows effortlessly—perfect for both entertaining and everyday living. This dream home is ready for you—don't miss the chance to make it yours!

#### **Additional Details:**

Year Built 2002 Lot Acres 2.69

293 x 503 x 407x198 Lot Dimensions

Garage Stalls School District 22 Taxes \$338 Taxes with Assessments \$400 Tax Year 2025