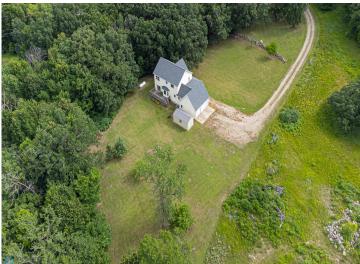

MLS 6756728 Lake Home

\$499,000

2,083 sq ft 3 bedrooms 3 baths

24129 County Road 144 Detroit Lakes MN 56501

Waterfront: Oak

Status: Pending

#### **Description:**

Lakeside Living Just 4 Minutes from Detroit Lakes! Experience the perfect blend of nature and convenience—live where the wild meets the city. This beautifully updated 3-bedroom, 2.5-bath home offers direct lake access right from your backyard—ideal for fishing, kayaking, or simply enjoying the peaceful water views. Take in stunning lake views from your porch, kitchen, and even the master bath. Nearly every inch of this home has been refreshed, including new paint, trim, flooring, doors, appliances, and plumbing. Enjoy the knowing you have a brand-new roof, updated windows, and a new sliding glass door and a home warranty. Inside, the spacious and light-filled layout flows effortlessly—perfect for both entertaining and everyday living. This dream home is ready for you—don't miss the chance to make it yours!

#### **Additional Details:**

Year Built 2002 Lot Acres 2.69

293 x 503 x 407x198 Lot Dimensions

Garage Stalls School District 22 Taxes \$338 Taxes with Assessments \$400 Tax Year 2025