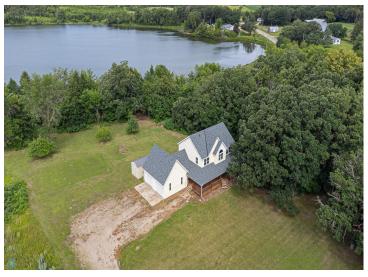

MLS 6756728 Lake Home

\$499,000

2,083 sq ft 3 bedrooms 3 baths

24129 County Road 144 Detroit Lakes MN 56501

Waterfront: Oak

Status: Pending

#### **Description:**

Lakeside Living Just 4 Minutes from Detroit Lakes! Experience the perfect blend of nature and convenience—live where the wild meets the city. This beautifully updated 3-bedroom, 2.5-bath home offers direct lake access right from your backyard—ideal for fishing, kayaking, or simply enjoying the peaceful water views. Take in stunning lake views from your porch, kitchen, and even the master bath. Nearly every inch of this home has been refreshed, including new paint, trim, flooring, doors, appliances, and plumbing. Enjoy the knowing you have a brand-new roof, updated windows, and a new sliding glass door and a home warranty. Inside, the spacious and light-filled layout flows effortlessly—perfect for both entertaining and everyday living. This dream home is ready for you—don't miss the chance to make it yours!