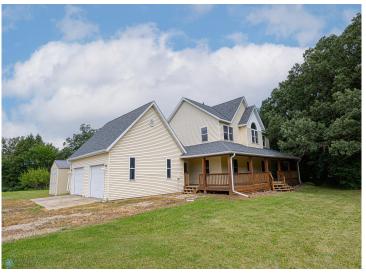

MLS 6756728 Lake Home

\$499,000

2,083 sq ft 3 bedrooms 3 baths

24129 County Road 144 Detroit Lakes MN 56501

Waterfront: Oak

Status: Pending

#### **Description:**

Lakeside Living Just 4 Minutes from Detroit Lakes! Experience the perfect blend of nature and convenience—live where the wild meets the city. This beautifully updated 3-bedroom, 2.5-bath home offers direct lake access right from your backyard—ideal for fishing, kayaking, or simply enjoying the peaceful water views. Take in stunning lake views from your porch, kitchen, and even the master bath. Nearly every inch of this home has been refreshed, including new paint, trim, flooring, doors, appliances, and plumbing. Enjoy the knowing you have a brand-new roof, updated windows, and a new sliding glass door and a home warranty. Inside, the spacious and light-filled layout flows effortlessly—perfect for both entertaining and everyday living. This dream home is ready for you—don't miss the chance to make it yours!