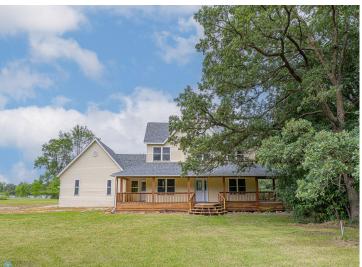

MLS 6756728 Lake Home

\$499,000

2,083 sq ft 3 bedrooms 3 baths

24129 County Road 144 Detroit Lakes MN 56501

Waterfront: Oak

Status: Pending

#### **Description:**

Lakeside Living Just 4 Minutes from Detroit Lakes! Experience the perfect blend of nature and convenience—live where the wild meets the city. This beautifully updated 3-bedroom, 2.5-bath home offers direct lake access right from your backyard—ideal for fishing, kayaking, or simply enjoying the peaceful water views. Take in stunning lake views from your porch, kitchen, and even the master bath. Nearly every inch of this home has been refreshed, including new paint, trim, flooring, doors, appliances, and plumbing. Enjoy the knowing you have a brand-new roof, updated windows, and a new sliding glass door and a home warranty. Inside, the spacious and light-filled layout flows effortlessly—perfect for both entertaining and everyday living. This dream home is ready for you—don't miss the chance to make it yours!