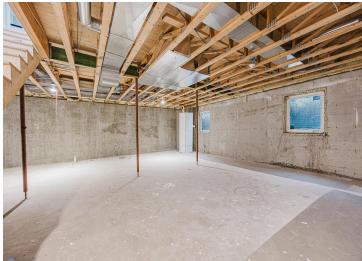

#### **Additional Features:**

Basement: Concrete Fuel: Other Garage: 2 Heat: Forced Air Sewer: Tank with Drainage Field Water: Well Air Conditioning: Central Air