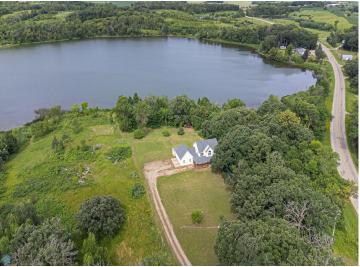

MLS 6756728 Lake Home

\$499,000

2,083 sq ft 3 bedrooms 3 baths

24129 County Road 144 Detroit Lakes MN 56501

Waterfront: Oak

Status: Pending

#### **Description:**

Lakeside Living Just 4 Minutes from Detroit Lakes! Experience the perfect blend of nature and convenience—live where the wild meets the city. This beautifully updated 3-bedroom, 2.5-bath home offers direct lake access right from your backyard—ideal for fishing, kayaking, or simply enjoying the peaceful water views. Take in stunning lake views from your porch, kitchen, and even the master bath. Nearly every inch of this home has been refreshed, including new paint, trim, flooring, doors, appliances, and plumbing. Enjoy the knowing you have a brand-new roof, updated windows, and a new sliding glass door and a home warranty. Inside, the spacious and light-filled layout flows effortlessly—perfect for both entertaining and everyday living. This dream home is ready for you—don't miss the chance to make it yours!

#### **Additional Details:**

Year Built 2002 Lot Acres 2.69

293 x 503 x 407x198 Lot Dimensions

Garage Stalls School District 22 Taxes \$338 Taxes with Assessments \$400 Tax Year 2025