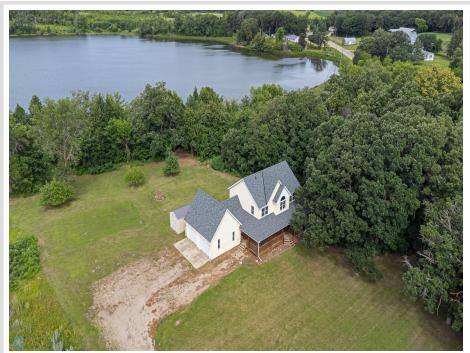

MLS 6756728 Lake Home

\$499,000

2,083 sq ft 3 bedrooms 3 baths

24129 County Road 144 Detroit Lakes MN 56501

Waterfront: Oak

Status: Pending

#### **Description:**

Lakeside Living Just 4 Minutes from Detroit Lakes! Experience the perfect blend of nature and convenience—live where the wild meets the city. This beautifully updated 3-bedroom, 2.5-bath home offers direct lake access right from your backyard—ideal for fishing, kayaking, or simply enjoying the peaceful water views. Take in stunning lake views from your porch, kitchen, and even the master bath. Nearly every inch of this home has been refreshed, including new paint, trim, flooring, doors, appliances, and plumbing. Enjoy the knowing you have a brand-new roof, updated windows, and a new sliding glass door and a home warranty. Inside, the spacious and light-filled layout flows effortlessly—perfect for both entertaining and everyday living. This dream home is ready for you—don't miss the chance to make it yours!