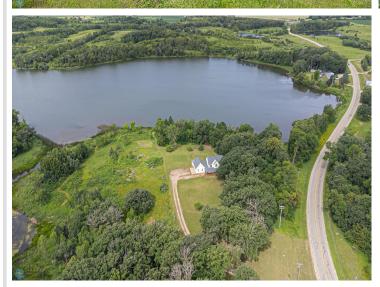

MLS 6756728 Lake Home

\$499,000

2,083 sq ft 3 bedrooms 3 baths

24129 County Road 144 Detroit Lakes MN 56501

Waterfront: Oak

Status: Pending

#### **Description:**

Lakeside Living Just 4 Minutes from Detroit Lakes! Experience the perfect blend of nature and convenience—live where the wild meets the city. This beautifully updated 3-bedroom, 2.5-bath home offers direct lake access right from your backyard—ideal for fishing, kayaking, or simply enjoying the peaceful water views. Take in stunning lake views from your porch, kitchen, and even the master bath. Nearly every inch of this home has been refreshed, including new paint, trim, flooring, doors, appliances, and plumbing. Enjoy the knowing you have a brand-new roof, updated windows, and a new sliding glass door and a home warranty. Inside, the spacious and light-filled layout flows effortlessly—perfect for both entertaining and everyday living. This dream home is ready for you—don't miss the chance to make it yours!

#### **Additional Details:**

Year Built 2002 Lot Acres 2.69

293 x 503 x 407x198 Lot Dimensions

Garage Stalls School District 22 Taxes \$338 Taxes with Assessments \$400 Tax Year 2025