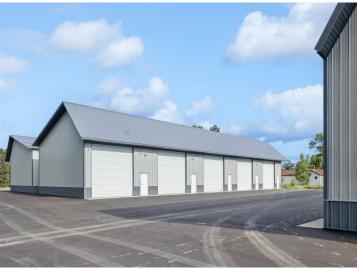

## **Description:**

New 24x42 storage building for sale with 14x14 overhead door in prime location central to the Brainerd Lakes Area. New owner of development.