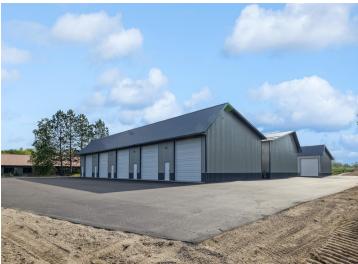

## **Description:**

New 24x42 storage building for sale with 14x14 overhead door in prime location central to the Brainerd Lakes Area. New owner of development.

## **Additional Details:**

Lot Acres0.02Lot Dimensions24x42School District181Taxes\$16Taxes with Assessments\$16Tax Year2024