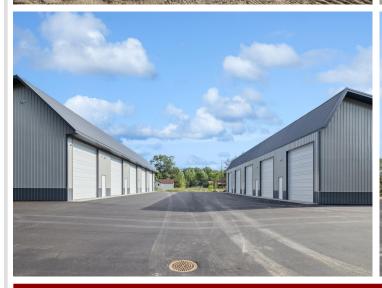

## **Description:**

New 24x42 storage building for sale with 14x14 overhead door in prime location central to the Brainerd Lakes Area. New owner of development.