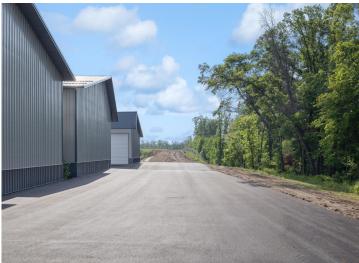

## **Description:**

New 24x42 storage building for sale with 14x14 overhead door in prime location central to the Brainerd Lakes Area. New owner of development.

## **Driving Directions:**

For Brainerd north on CR3 to property on Right.

Listed By: Northland Sotheby's International Realty

Affinity Real Estate Inc. participates in the Regional Multiple Listing Service of Minnesota, Inc Broker Reciprocity (sm) program, allowing us to display other broker's listings on our website. All properties are subject to prior sale, change or withdrawal.