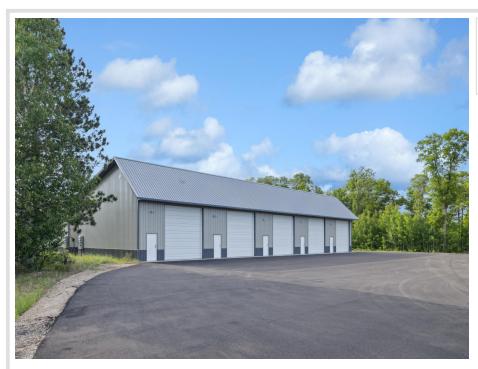

## **Description:**

New 24x42 storage building for sale with 14x14 overhead door in prime location central to the Brainerd Lakes Area. New owner of development.

## **Additional Details:**

Lot Acres0.02Lot Dimensions24x42School District181Taxes\$16Taxes with Assessments\$16Tax Year2024