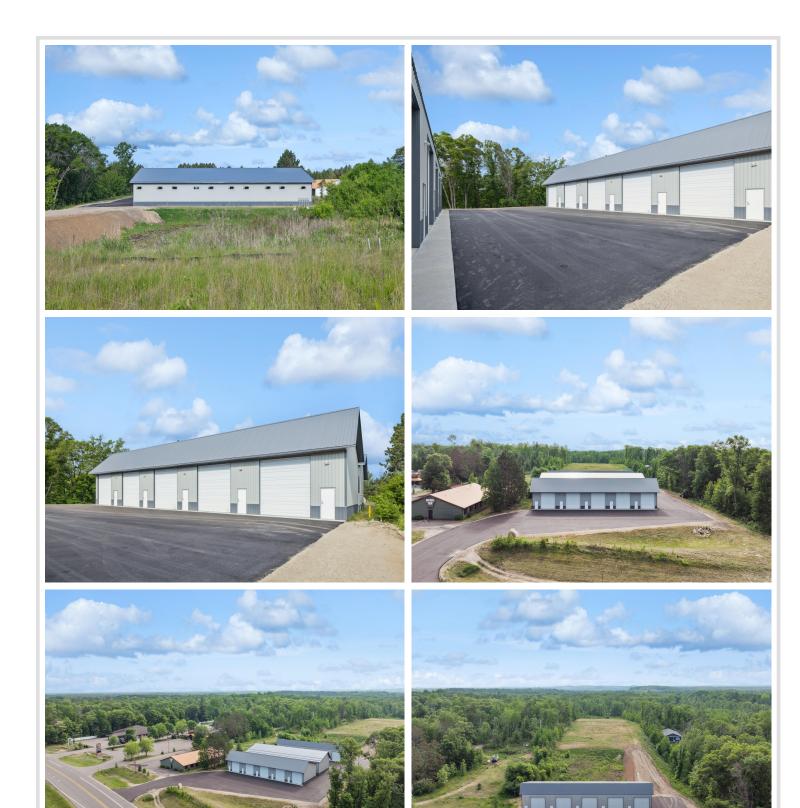

## **Description:**

New 24x42 storage building for sale with 14x14 overhead door in prime location central to the Brainerd Lakes Area. New owner of development.

## **Driving Directions:**

For Brainerd north on CR3 to property on Right.

Listed By: Northland Sotheby's International Realty

Affinity Real Estate Inc. participates in the Regional Multiple Listing Service of Minnesota, Inc Broker Reciprocity (sm) program, allowing us to display other broker's listings on our website. All properties are subject to prior sale, change or withdrawal.