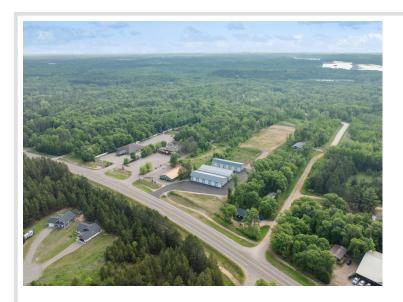

## **Description:**

New 24x42 storage building for sale with 14x14 overhead door in prime location central to the Brainerd Lakes Area. New owner of development.

## **Driving Directions:**

For Brainerd north on CR3 to property on Right.

Listed By: Northland Sotheby's International Realty

Affinity Real Estate Inc. participates in the Regional Multiple Listing Service of Minnesota, Inc Broker Reciprocity (sm) program, allowing us to display other broker's listings on our website. All properties are subject to prior sale, change or withdrawal.