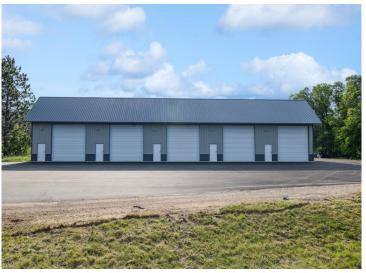

## **Description:**

New 24x42 storage building for sale with 14x14 overhead door in prime location central to the Brainerd Lakes Area. New owner of development.

## **Additional Details:**

Lot Acres0.02Lot Dimensions24x42School District181Taxes\$16Taxes with Assessments\$16Tax Year2024