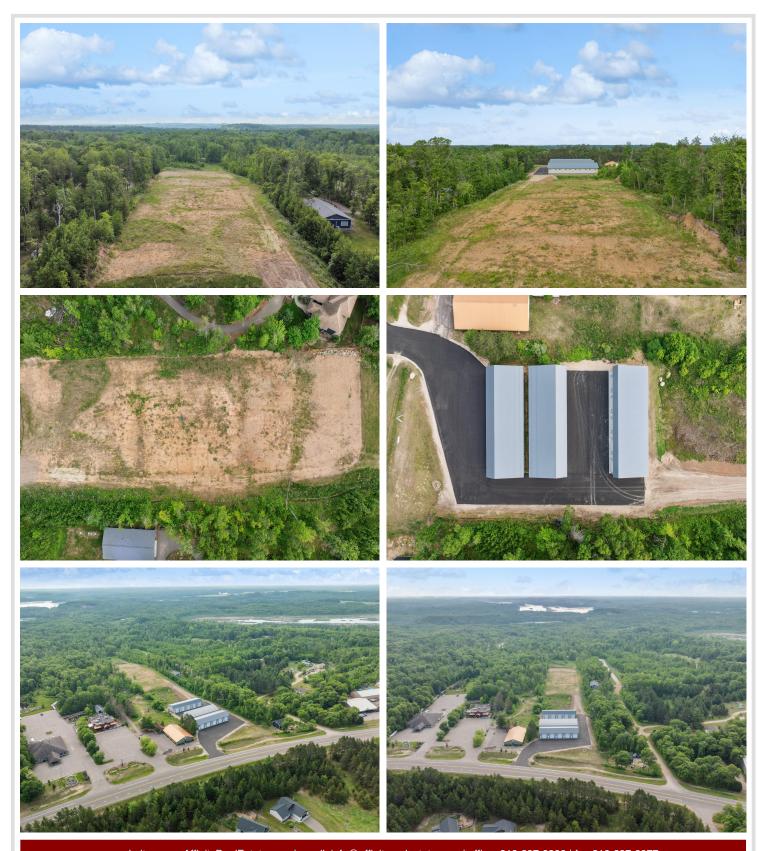

## **Description:**

New 24x42 storage building for sale with 14x14 overhead door in prime location central to the Brainerd Lakes Area. New owner of development.

## **Additional Details:**

Lot Acres0.02Lot Dimensions24x42School District181Taxes\$16Taxes with Assessments\$16Tax Year2024

## **Driving Directions:**

For Brainerd north on CR3 to property on Right.

Listed By: Northland Sotheby's International Realty

Affinity Real Estate Inc. participates in the Regional Multiple Listing Service of Minnesota, Inc Broker Reciprocity (sm) program, allowing us to display other broker's listings on our website. All properties are subject to prior sale, change or withdrawal.