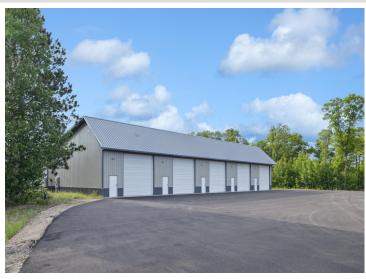

## **Description:**

New 24x42 storage building for sale with 14x14 overhead door in prime location central to the Brainerd Lakes Area. New owner of development.

## **Additional Details:**

Lot Acres0.02Lot Dimensions24x42School District181Taxes\$16Taxes with Assessments\$16Tax Year2024