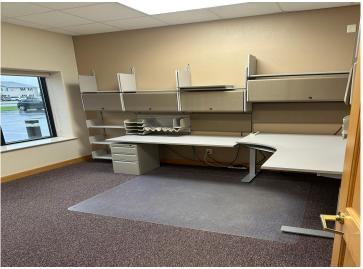

ot Acres 2.17 Lot Dimensions 1 School District 31

Taxes \$24,704 Taxes with Assessments \$24,704 Tax Year 2023

### **Additional Features:**

Basement: None Fuel: Natural Gas Heat: Forced Air Sewer: City Sewer/Connected Water: City Water/Connected Air Conditioning: Central Air

# **Driving Directions:**

3 Blocks East on Anne Street NW from Highway 71



Listed By: Optima Realty, Inc

Affinity Real Estate Inc. participates in the Regional Multiple Listing Service of Minnesota, Inc Broker Reciprocity (sm) program, allowing us to display other broker's listings on our website. All properties are subject to prior sale, change or withdrawal.



**Call Affinity Real Estate** 218-237-3333

info@affinityrealestate.com







Affinity Real Estate - 600 Park Avenue South - Park Rapids MN 56470













website: www.AffinityRealEstate.com | email: info@affinityrealestate.com | office: 218-237-3333 | fax:218-237-3377



# **\$750**MLS 6756802 Commercial 677 Anne Street Bemidji MN 56601







website: www.AffinityRealEstate.com | email: info@affinityrealestate.com | office: 218-237-3333 | fax:218-237-3377



**\$750**MLS 6756802 Commercial
677 Anne Street
Bemidji MN 56601