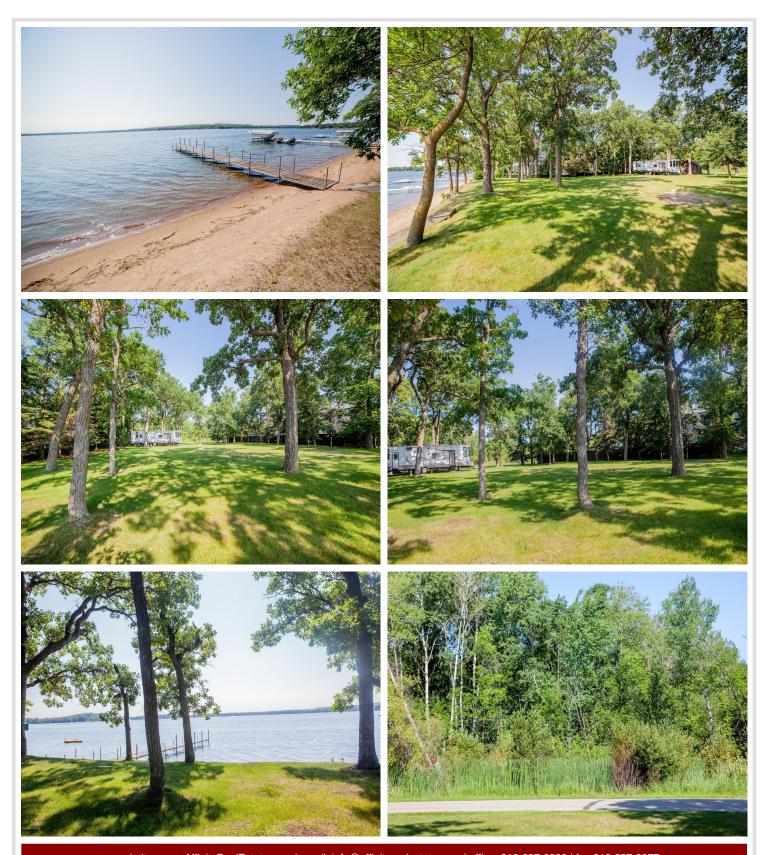

## **Description:**

Pelican Lake - Pelican Point - Lake Lot is the pinnacle of the classic one-off's in our region's real estate. Gold standard: 130' unblemished walk-in sand beach. 4" drilled well, septic w/ drainfield; professionally prepped for build. Legacy piece. Lot is 260' deep.