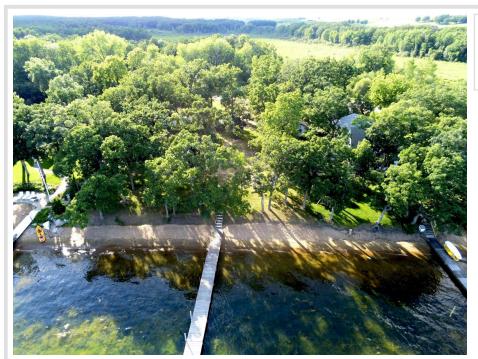

## **Description:**

Pelican Lake - Pelican Point - Lake Lot is the pinnacle of the classic one-off's in our region's real estate. Gold standard: 130' unblemished walk-in sand beach. 4" drilled well, septic w/ drainfield; professionally prepped for build. Legacy piece. Lot is 260' deep.

## **Additional Details:**

Lot Acres0.5Lot Dimensions130x260School District548Taxes\$7,846Taxes with Assessments\$7,846Tax Year2024