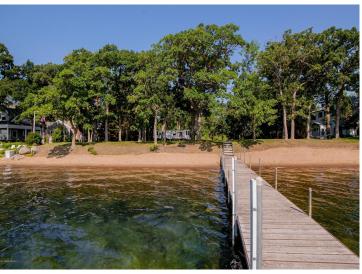

## **Description:**

Pelican Lake - Pelican Point - Lake Lot is the pinnacle of the classic one-off's in our region's real estate. Gold standard: 130' unblemished walk-in sand beach. 4" drilled well, septic w/ drainfield; professionally prepped for build. Legacy piece. Lot is 260' deep.