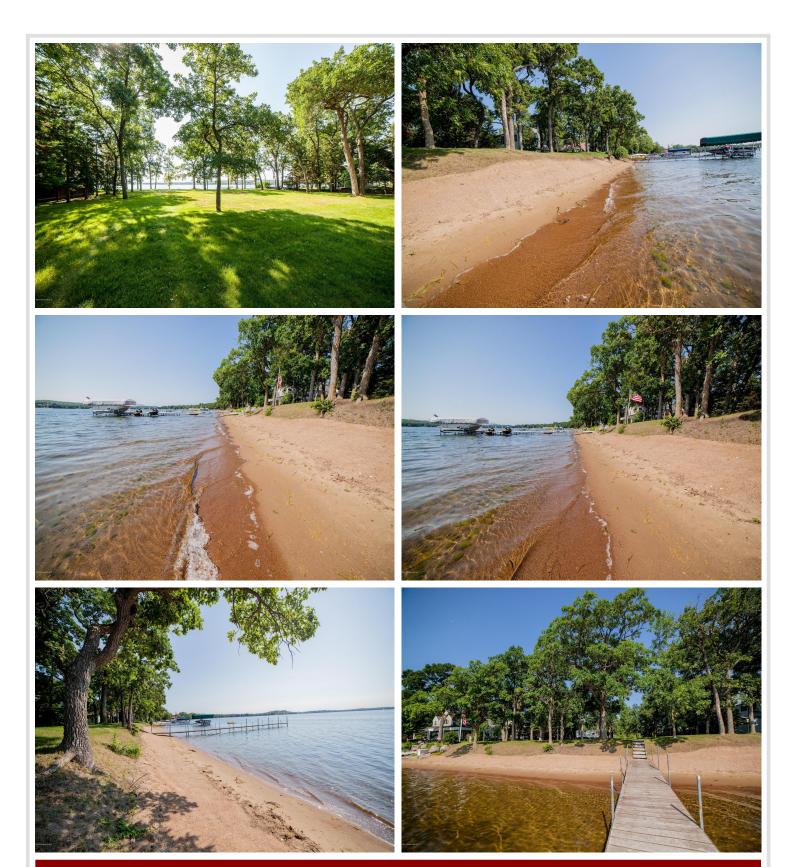

## **Description:**

Pelican Lake - Pelican Point - Lake Lot is the pinnacle of the classic one-off's in our region's real estate. Gold standard: 130' unblemished walk-in sand beach. 4" drilled well, septic w/ drainfield; professionally prepped for build. Legacy piece. Lot is 260' deep.