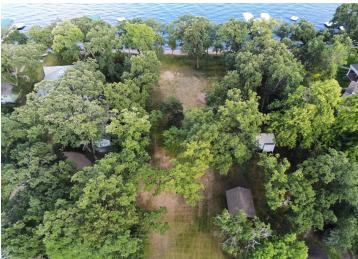

## **Description:**

Pelican Lake - Pelican Point - Lake Lot is the pinnacle of the classic one-off's in our region's real estate. Gold standard: 130' unblemished walk-in sand beach. 4" drilled well, septic w/ drainfield; professionally prepped for build. Legacy piece. Lot is 260' deep.

## **Additional Details:**

Lot Acres0.5Lot Dimensions130x260School District548Taxes\$7,846Taxes with Assessments\$7,846Tax Year2024