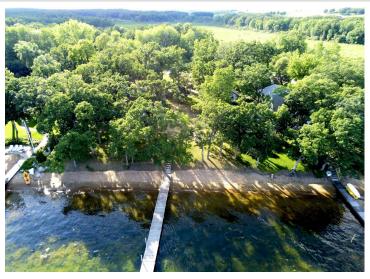

## **Description:**

Pelican Lake - Pelican Point - Lake Lot is the pinnacle of the classic one-off's in our region's real estate. Gold standard: 130' unblemished walk-in sand beach. 4" drilled well, septic w/ drainfield; professionally prepped for build. Legacy piece. Lot is 260' deep.

## **Additional Details:**

Lot Acres0.5Lot Dimensions130x260School District548Taxes\$7,846Taxes with Assessments\$7,846Tax Year2024