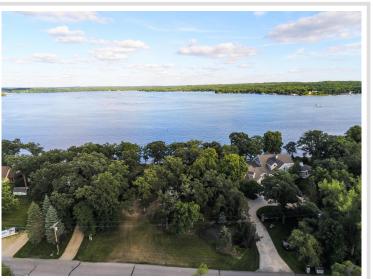

## **Description:**

Pelican Lake - Pelican Point - Lake Lot is the pinnacle of the classic one-off's in our region's real estate. Gold standard: 130' unblemished walk-in sand beach. 4" drilled well, septic w/ drainfield; professionally prepped for build. Legacy piece. Lot is 260' deep.

## **Additional Details:**

Lot Acres0.5Lot Dimensions130x260School District548Taxes\$7,846Taxes with Assessments\$7,846Tax Year2024