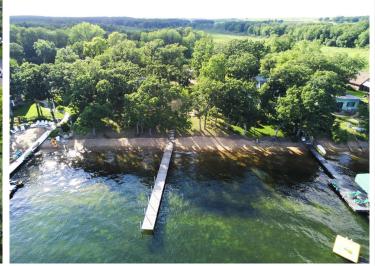

## **Description:**

Pelican Lake - Pelican Point - Lake Lot is the pinnacle of the classic one-off's in our region's real estate. Gold standard: 130' unblemished walk-in sand beach. 4" drilled well, septic w/ drainfield; professionally prepped for build. Legacy piece. Lot is 260' deep.