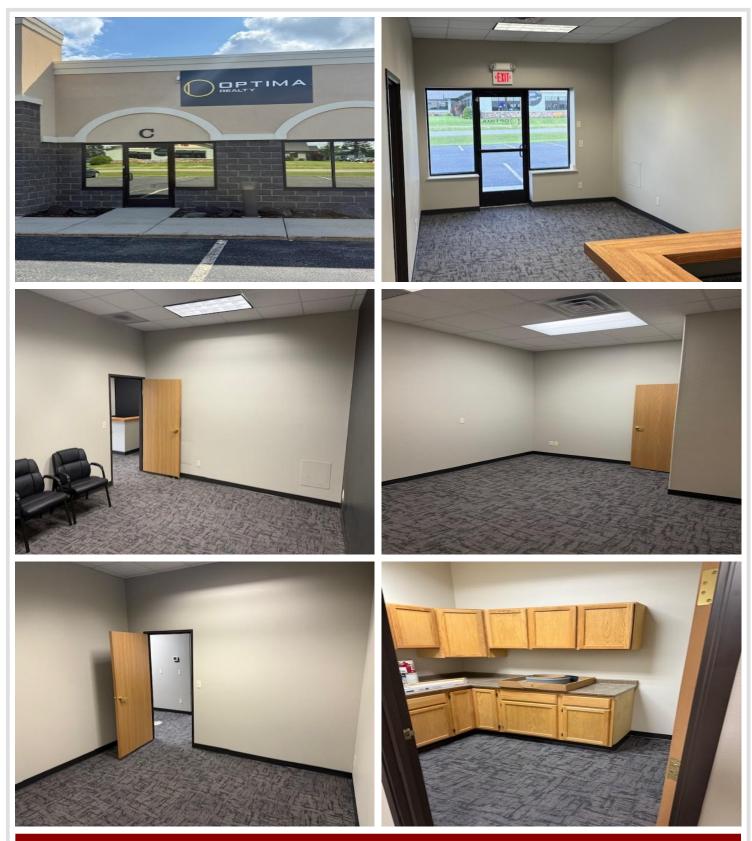

MLS 6756831 Commercial

\$20

677 Anne Street Bemidji MN 56601

Status: Active

## **Description:**

(description unavailable)