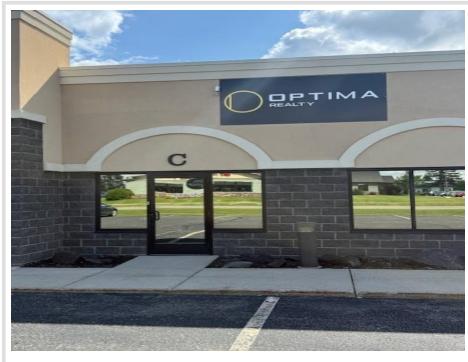

MLS 6756831 Commercial

\$20

677 Anne Street Bemidji MN 56601

Status: Active

## **Description:**

(description unavailable)

## **Additional Details:**

| Year Built             | 2010     |
|------------------------|----------|
| Lot Acres              | 2.17     |
| Lot Dimensions         | 225x400  |
| School District        | 31       |
| Taxes                  | \$24,704 |
| Taxes with Assessments | \$24,704 |
| Tax Year               | 2023     |

## **Additional Features:**

Fuel: Natural Gas Heat: Forced Air Sewer: City Sewer/Connected Water: City Water/Connected

## **Driving Directions:**

1/2



Listed By: Optima Realty, Inc

Affinity Real Estate Inc. participates in the Regional Multiple Listing Service of Minnesota, Inc Broker Reciprocity (sm) program, allowing us to di