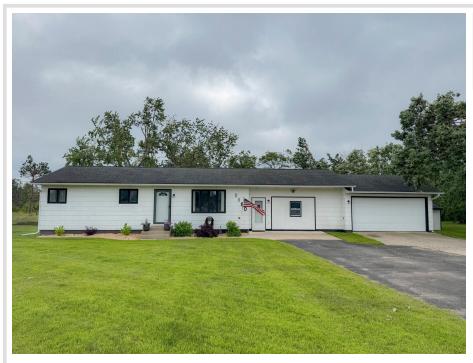

MLS 6756852 Residential

\$247,000

1,800 sq ft 3 bedrooms 2 baths

1160 East Avenue Bemidji MN 56601

Status: Active

## **Description:**

Don't miss this family home, 3 bed, 2 bath in great location! A full basement, with 2 other bonus rooms to grow into. On over an acre, with a 2 stall attached garage and large patio between that and the house. Enjoy the huge yard, stellar fire pit and garden. With no damage from the recent storm, this home is ready to move into today! See the virtual tour in the photos tab.