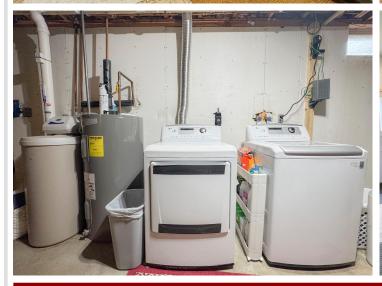

## **Additional Features:**

Basement: Full, Partially Finished Fuel: Electric Garage: 2 Heat: Baseboard Sewer: Septic System Compliant - Yes Water: Submersible - 4 Inch Air Conditioning: Ductless Mini-Split