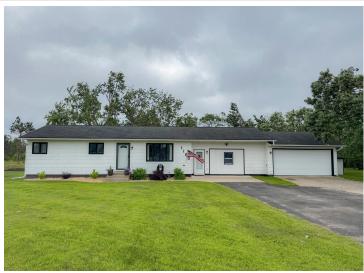

MLS 6756852 Residential

\$247,000

1,800 sq ft 3 bedrooms 2 baths

1160 East Avenue Bemidji MN 56601

Status: Active

## **Description:**

Don't miss this family home, 3 bed, 2 bath in great location! A full basement, with 2 other bonus rooms to grow into. On over an acre, with a 2 stall attached garage and large patio between that and the house. Enjoy the huge yard, stellar fire pit and garden. With no damage from the recent storm, this home is ready to move into today! See the virtual tour in the photos tab.