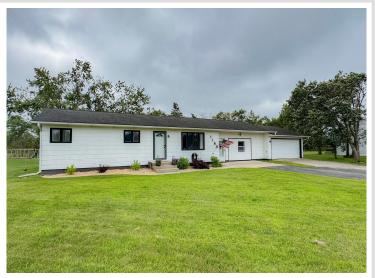

MLS 6756852 Residential

\$247,000

1,800 sq ft 3 bedrooms 2 baths

1160 East Avenue Bemidji MN 56601

Status: Active

## **Description:**

Don't miss this family home, 3 bed, 2 bath in great location! A full basement, with 2 other bonus rooms to grow into. On over an acre, with a 2 stall attached garage and large patio between that and the house. Enjoy the huge yard, stellar fire pit and garden. With no damage from the recent storm, this home is ready to move into today! See the virtual tour in the photos tab.