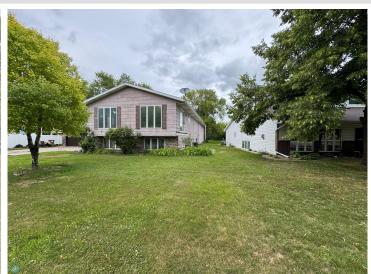

MLS 6756857 Residential

\$165,000

2,900 sq ft 5 bedrooms 3 baths

609 Lily Lane Ada MN 56510

Status: Active

## **Description:**

Great opportunity to build in some sweat equity and make this home your own with no backyard neighbors! Cash or conventional financing .Sold As-Is, Agent/owner