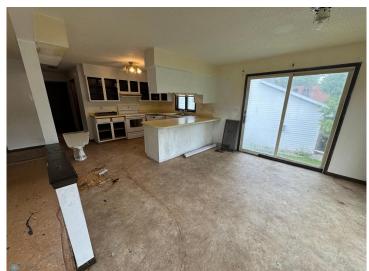

MLS 6756857 Residential

\$165,000

2,900 sq ft 5 bedrooms 3 baths

609 Lily Lane Ada MN 56510

Status: Active

## **Description:**

Great opportunity to build in some sweat equity and make this home your own with no backyard neighbors! Cash or conventional financing .Sold As-Is, Agent/owner