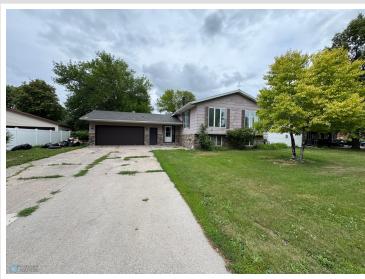

MLS 6756857 Residential

\$165,000

2,900 sq ft 5 bedrooms 3 baths

609 Lily Lane Ada MN 56510

Status: Active

## **Description:**

Great opportunity to build in some sweat equity and make this home your own with no backyard neighbors! Cash or conventional financing .Sold As-Is, Agent/owner