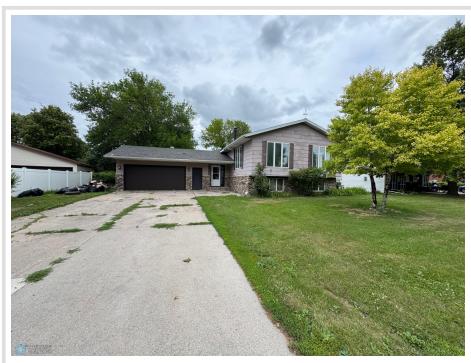

MLS 6756857 Residential

\$165,000

2,900 sq ft 5 bedrooms 3 baths

609 Lily Lane Ada MN 56510

Status: Active

## **Description:**

Great opportunity to build in some sweat equity and make this home your own with no backyard neighbors! Cash or conventional financing .Sold As-Is, Agent/owner