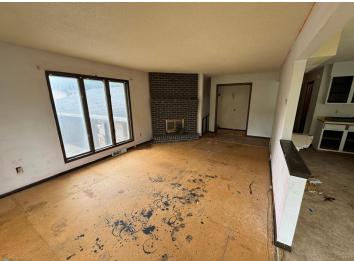

MLS 6756857 Residential

\$165,000

2,900 sq ft 5 bedrooms 3 baths

609 Lily Lane Ada MN 56510

Status: Active

## **Description:**

Great opportunity to build in some sweat equity and make this home your own with no backyard neighbors! Cash or conventional financing .Sold As-Is, Agent/owner