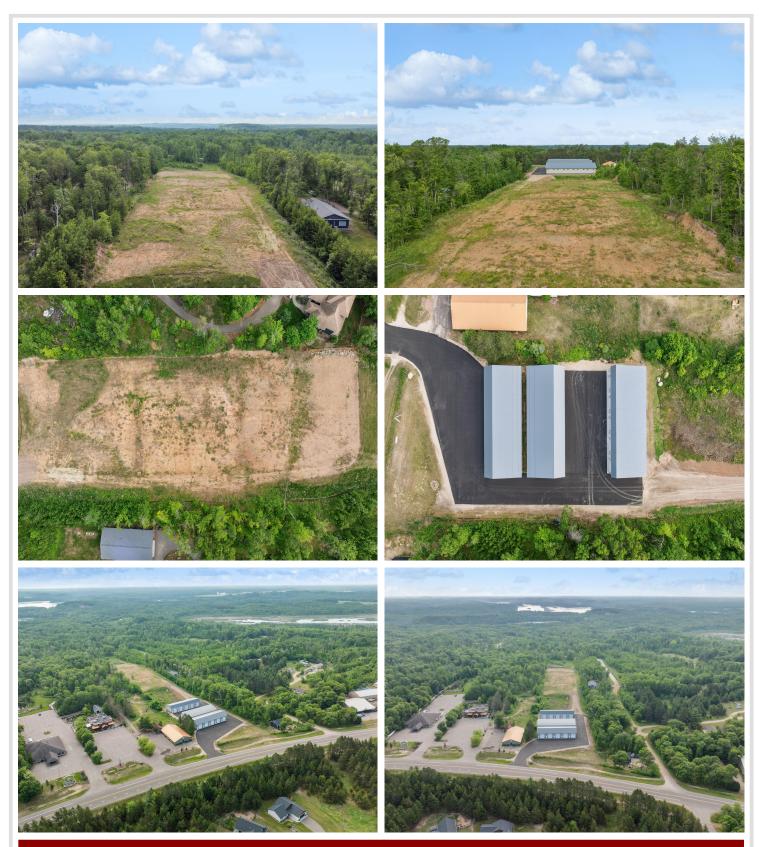

## **Description:**

New 24x42 storage building for sale with 14x14 overhead door in prime location central to the Brainerd Lakes Area. New owner of development

## **Additional Details:**

Lot Acres 0.02 Lot Dimensions 24x42 School District 181 Taxes \$16 Taxes with Assessments \$16 Tax Year 2024

## **Driving Directions:**

For Brainerd north on CR3 to property on Right.

Listed By: Northland Sotheby's International Realty

Affinity Real Estate Inc. participates in the Regional Multiple Listing Service of Minnesota, Inc Broker Reciprocity (sm) program, allowing us to display other broker's listings on our website. All properties are subject to prior sale, change or withdrawal.