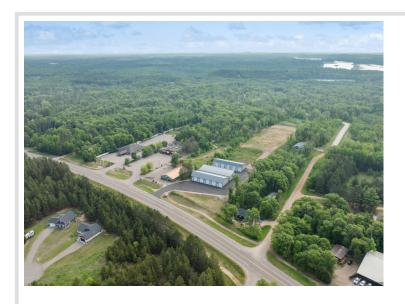

## **Description:**

New 24x42 storage building for sale with 14x14 overhead door in prime location central to the Brainerd Lakes Area. New owner of development

## **Driving Directions:**

For Brainerd north on CR3 to property on Right.

Listed By: Northland Sotheby's International Realty

Affinity Real Estate Inc. participates in the Regional Multiple Listing Service of Minnesota, Inc Broker Reciprocity (sm) program, allowing us to display other broker's listings on our website. All properties are subject to prior sale, change or withdrawal.