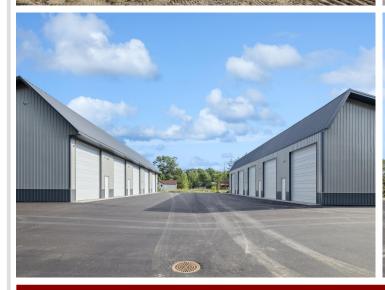

## **Description:**

New 24x42 storage building for sale with 14x14 overhead door in prime location central to the Brainerd Lakes Area. New owner of development

## **Additional Details:**

Lot Acres 0.02 Lot Dimensions 24x42 School District 181 Taxes \$16 Taxes with Assessments \$16 Tax Year 2024