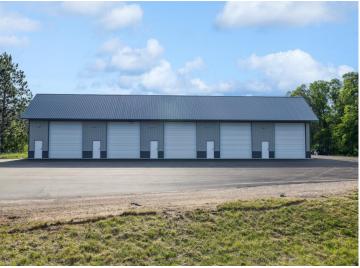

## **Description:**

New 24x42 storage building for sale with 14x14 overhead door in prime location central to the Brainerd Lakes Area. New owner of development

## **Additional Details:**

Lot Acres 0.02 Lot Dimensions 24x42 School District 181 Taxes \$16 Taxes with Assessments \$16 Tax Year 2024