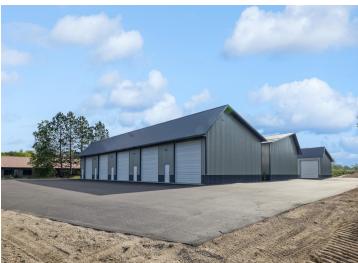

## **Description:**

New 24x42 storage building for sale with 14x14 overhead door in prime location central to the Brainerd Lakes Area. New owner of development

## **Additional Details:**

Lot Acres 0.02 Lot Dimensions 24x42 School District 181 Taxes \$16 Taxes with Assessments \$16 Tax Year 2024