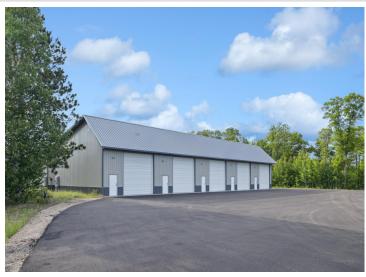

## **Description:**

New 24x42 storage building for sale with 14x14 overhead door in prime location central to the Brainerd Lakes Area. New owner of development

## **Additional Details:**

Lot Acres 0.02 Lot Dimensions 24x42 School District 181 Taxes \$16 Taxes with Assessments \$16 Tax Year 2024