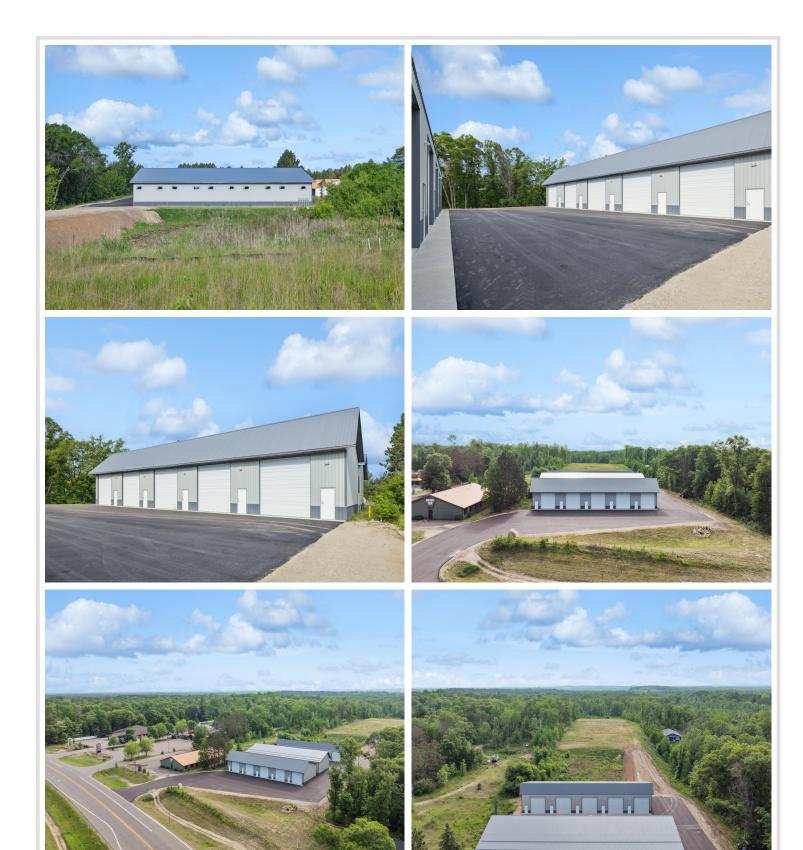

## **Description:**

New 24x42 storage building for sale with 14x14 overhead door in prime location central to the Brainerd Lakes Area. New owner of development

## **Additional Details:**

Lot Acres 0.02 Lot Dimensions 24x42 School District 181 Taxes \$16 Taxes with Assessments \$16 Tax Year 2024

## **Driving Directions:**

For Brainerd north on CR3 to property on Right.

Listed By: Northland Sotheby's International Realty

Affinity Real Estate Inc. participates in the Regional Multiple Listing Service of Minnesota, Inc Broker Reciprocity (sm) program, allowing us to display other broker's listings on our website. All properties are subject to prior sale, change or withdrawal.