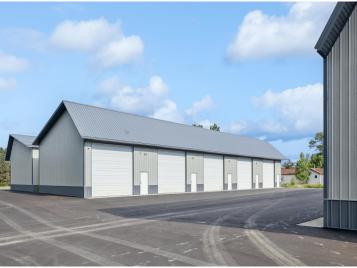

## **Description:**

New 24x42 storage building for sale with 14x14 overhead door in prime location central to the Brainerd Lakes Area. New owner of development

## **Additional Details:**

Lot Acres 0.02 Lot Dimensions 24x42 School District 181 Taxes \$16 Taxes with Assessments \$16 Tax Year 2024