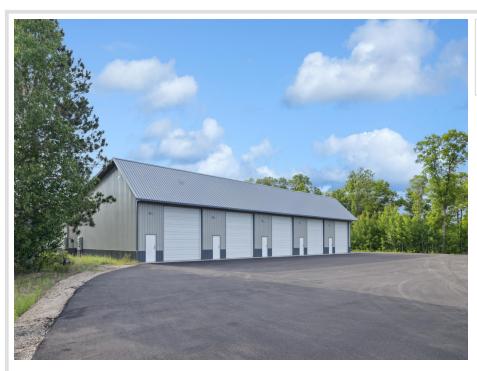

## **Description:**

New 24x42 storage building for sale with 14x14 overhead door in prime location central to the Brainerd Lakes Area. New owner of development

## **Additional Details:**

Lot Acres 0.02 Lot Dimensions 24x42 School District 181 Taxes \$16 Taxes with Assessments \$16 Tax Year 2024