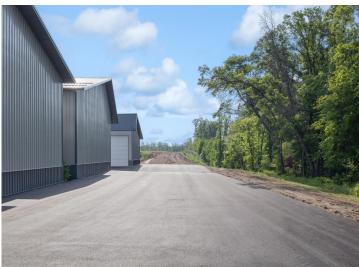

## **Description:**

New 24x42 storage building for sale with 14x14 overhead door in prime location central to the Brainerd Lakes Area. New owner of development

## **Additional Details:**

Lot Acres 0.02 Lot Dimensions 24x42 School District 181 Taxes \$16 Taxes with Assessments \$16 Tax Year 2024