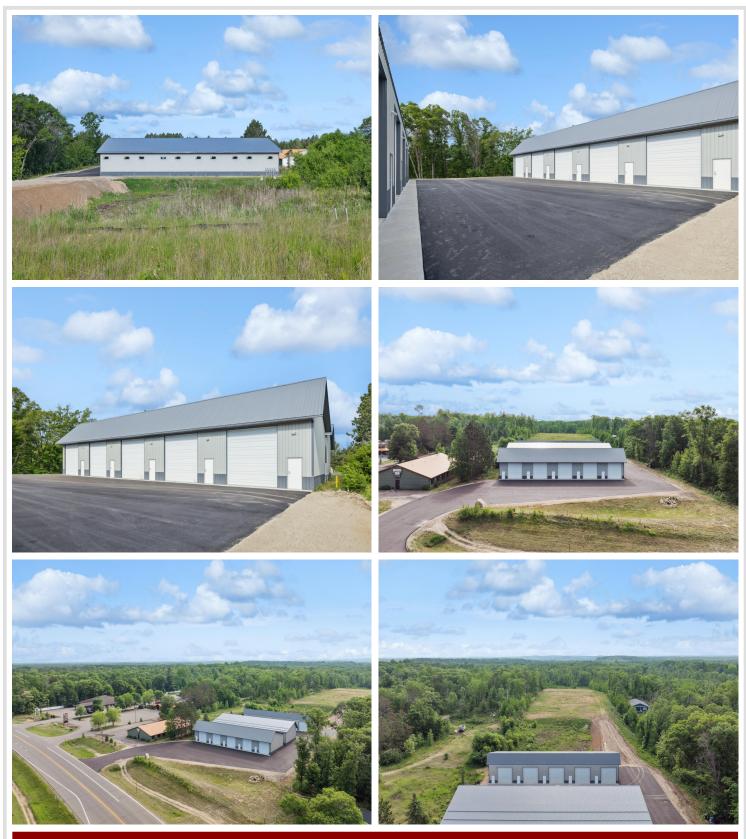

#### **Description:**

New 24x42 storage building for sale with 14x14 overhead door in prime location central to the Brainerd Lakes Area. New owner of development.

## **Driving Directions:**

For Brainerd north on CR3 to property on Right.

Listed By: Northland Sotheby's International Realty

Affinity Real Estate Inc. participates in the Regional Multiple Listing Service of Minnesota, Inc Broker Reciprocity (sm) program, allowing us to display other broker's listings on our website. All properties are subject to prior sale, change or withdrawal.