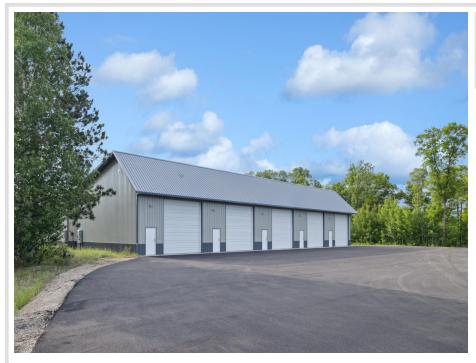

#### **Description:**

New 24x42 storage building for sale with 14x14 overhead door in prime location central to the Brainerd Lakes Area. New owner of development.