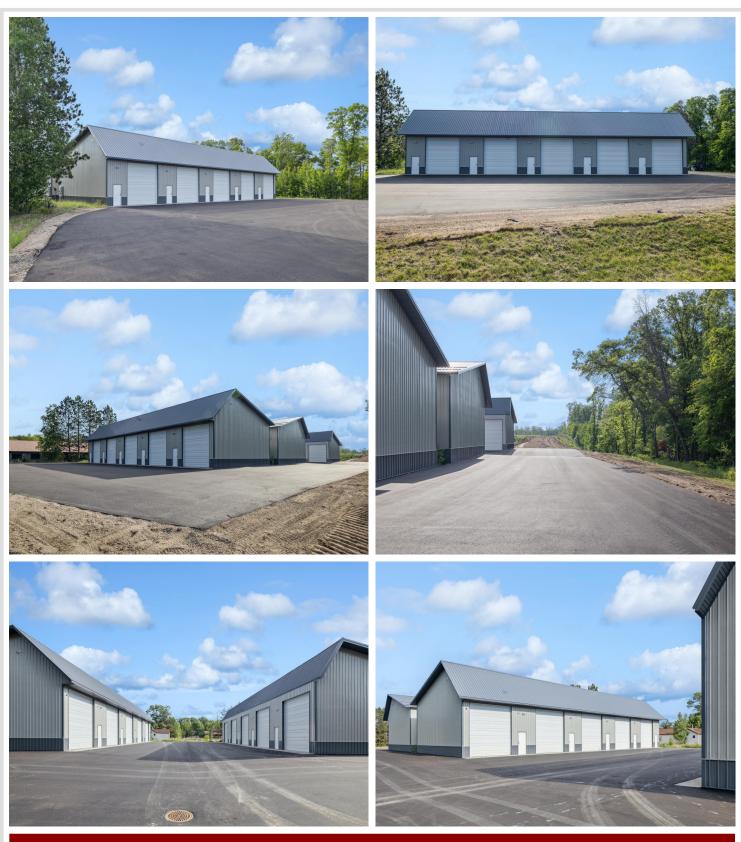

#### **Description:**

New 24x42 storage building for sale with 14x14 overhead door in prime location central to the Brainerd Lakes Area. New owner of development.