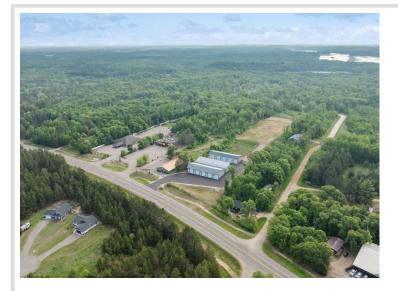

#### **Description:**

New 24x42 storage building for sale with 14x14 overhead door in prime location central to the Brainerd Lakes Area. New owner of development.

## **Driving Directions:**

For Brainerd north on CR3 to property on Right.

Listed By: Northland Sotheby's International Realty

Affinity Real Estate Inc. participates in the Regional Multiple Listing Service of Minnesota, Inc Broker Reciprocity (sm) program, allowing us to display other broker's listings on our website. All properties are subject to prior sale, change or withdrawal.