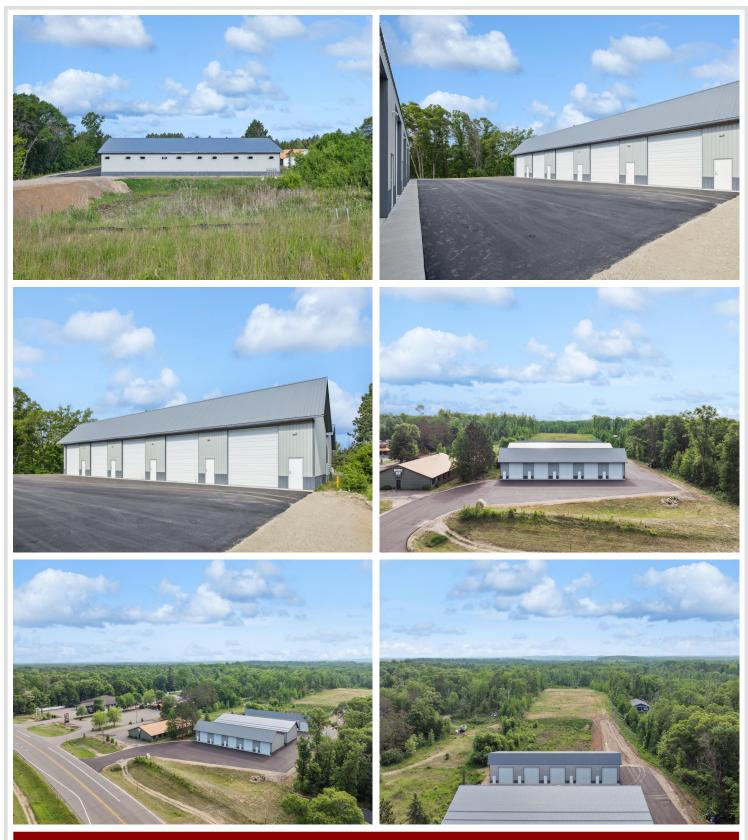

## **Description:**

New 24x42 storage building for sale with 14x14 overhead door in prime location central to the Brainerd Lakes Area. New owner of development

## **Driving Directions:**

For Brainerd north on CR3 to property on Right.

Listed By: Northland Sotheby's International Realty

Affinity Real Estate Inc. participates in the Regional Multiple Listing Service of Minnesota, Inc Broker Reciprocity (sm) program, allowing us to display other broker's listings on our website. All properties are subject to prior sale, change or withdrawal.