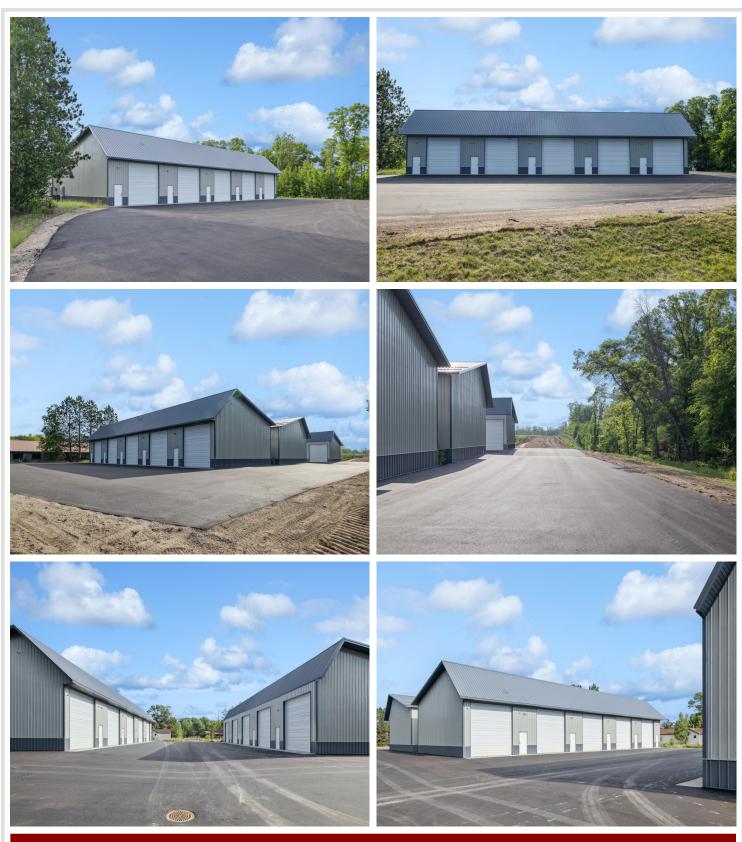

## **Description:**

New 24x42 storage building for sale with 14x14 overhead door in prime location central to the Brainerd Lakes Area. New owner of development