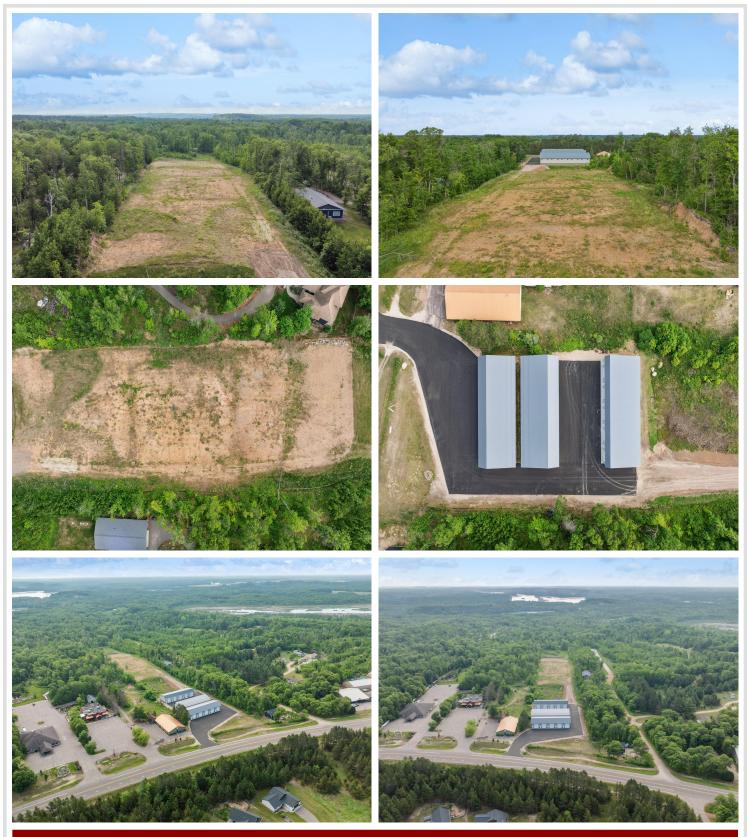

## **Description:**

New 24x42 storage building for sale with 14x14 overhead door in prime location central to the Brainerd Lakes Area. New owner of development

## **Driving Directions:**

For Brainerd north on CR3 to property on Right.

Listed By: Northland Sotheby's International Realty

Affinity Real Estate Inc. participates in the Regional Multiple Listing Service of Minnesota, Inc Broker Reciprocity (sm) program, allowing us to display other broker's listings on our website. All properties are subject to prior sale, change or withdrawal.