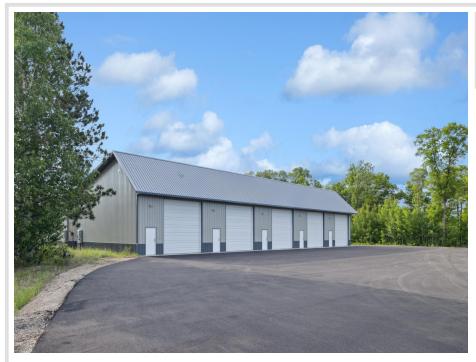

## **Description:**

New 24x42 storage building for sale with 14x14 overhead door in prime location central to the Brainerd Lakes Area. New owner of development