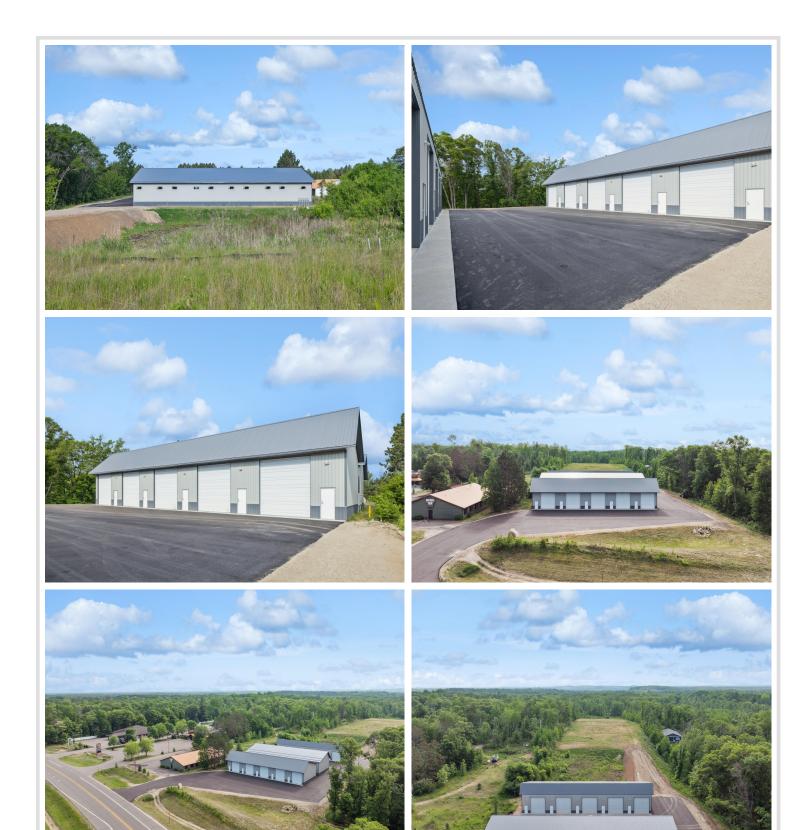

## **Description:**

New 24x42 storage building for sale with 14x14 overhead door in prime location central to the Brainerd Lakes Area. New owner of development

## **Additional Details:**

Lot Acres0.02Lot Dimensions24x42School District181Taxes\$16Taxes with Assessments\$16Tax Year2024

## **Driving Directions:**

For Brainerd north on CR3 to property on Right.

Listed By: Northland Sotheby's International Realty

Affinity Real Estate Inc. participates in the Regional Multiple Listing Service of Minnesota, Inc Broker Reciprocity (sm) program, allowing us to display other broker's listings on our website. All properties are subject to prior sale, change or withdrawal.