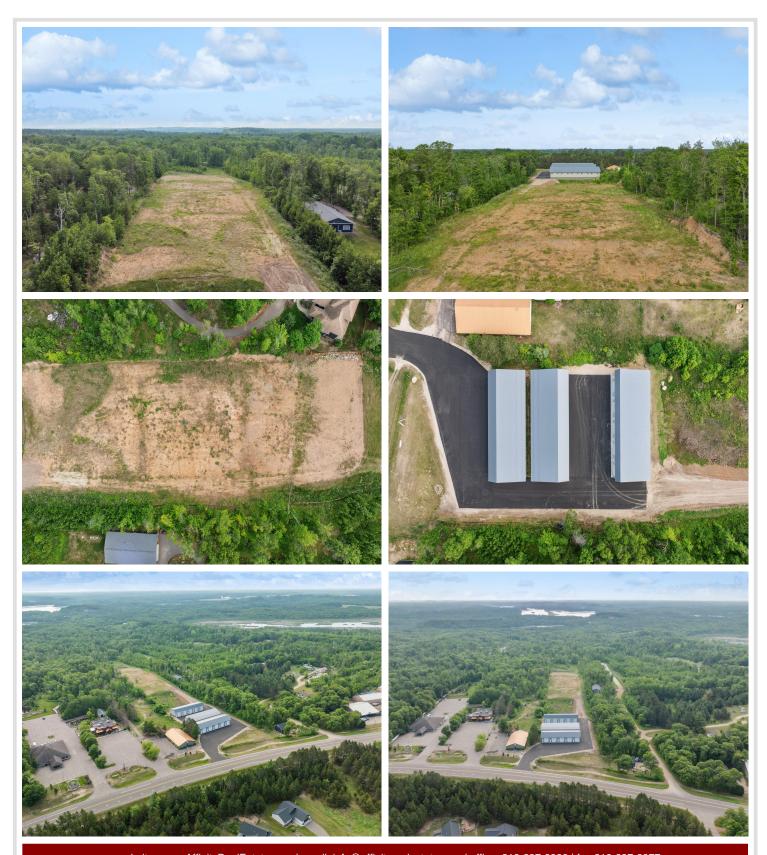

## **Description:**

New 24x42 storage building for sale with 14x14 overhead door in prime location central to the Brainerd Lakes Area. New owner of development

## **Additional Details:**

Lot Acres0.02Lot Dimensions24x42School District181Taxes\$16Taxes with Assessments\$16Tax Year2024

## **Driving Directions:**

For Brainerd north on CR3 to property on Right.

Listed By: Northland Sotheby's International Realty

Affinity Real Estate Inc. participates in the Regional Multiple Listing Service of Minnesota, Inc Broker Reciprocity (sm) program, allowing us to display other broker's listings on our website. All properties are subject to prior sale, change or withdrawal.