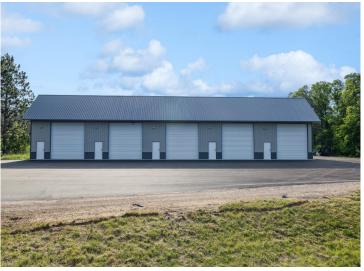

## **Description:**

New 24x42 storage building for sale with 14x14 overhead door in prime location central to the Brainerd Lakes Area. New owner of development

## **Additional Details:**

Lot Acres0.02Lot Dimensions24x42School District181Taxes\$16Taxes with Assessments\$16Tax Year2024