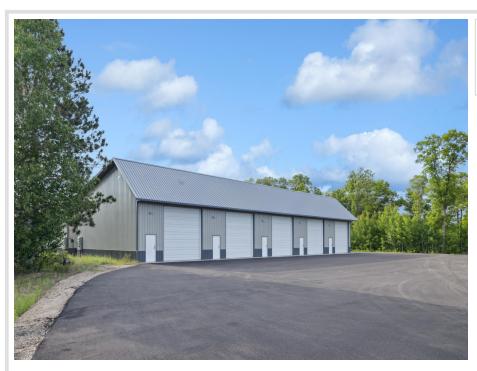

## **Description:**

New 24x42 storage building for sale with 14x14 overhead door in prime location central to the Brainerd Lakes Area. New owner of development

## **Additional Details:**

Lot Acres0.02Lot Dimensions24x42School District181Taxes\$16Taxes with Assessments\$16Tax Year2024