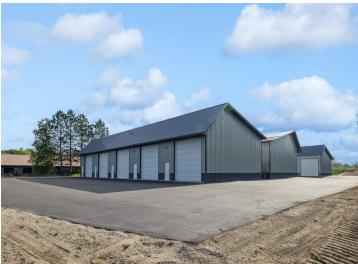

## **Description:**

New 24x42 storage building for sale with 14x14 overhead door in prime location central to the Brainerd Lakes Area. New owner of development

## **Additional Details:**

Lot Acres0.02Lot Dimensions24x42School District181Taxes\$16Taxes with Assessments\$16Tax Year2024