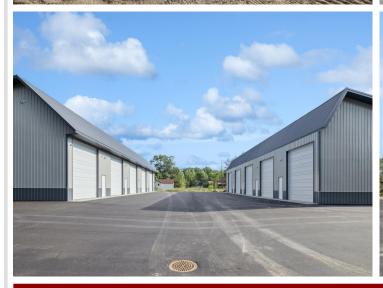

## **Description:**

New 24x42 storage building for sale with 14x14 overhead door in prime location central to the Brainerd Lakes Area. New owner of development

## **Additional Details:**

Lot Acres0.02Lot Dimensions24x42School District181Taxes\$16Taxes with Assessments\$16Tax Year2024