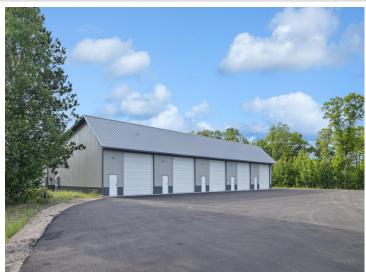

## **Description:**

New 24x42 storage building for sale with 14x14 overhead door in prime location central to the Brainerd Lakes Area. New owner of development

## **Additional Details:**

Lot Acres0.02Lot Dimensions24x42School District181Taxes\$16Taxes with Assessments\$16Tax Year2024