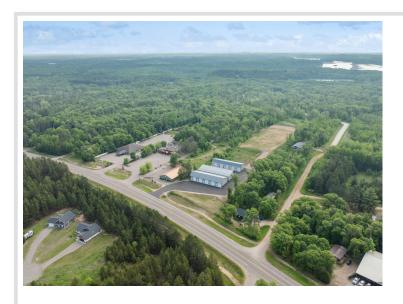

## **Description:**

New 24x42 storage building for sale with 14x14 overhead door in prime location central to the Brainerd Lakes Area. New owner of development

## **Additional Details:**

Lot Acres0.02Lot Dimensions24x42School District181Taxes\$16Taxes with Assessments\$16Tax Year2024

## **Driving Directions:**

For Brainerd north on CR3 to property on Right.

Listed By: Northland Sotheby's International Realty

Affinity Real Estate Inc. participates in the Regional Multiple Listing Service of Minnesota, Inc Broker Reciprocity (sm) program, allowing us to display other broker's listings on our website. All properties are subject to prior sale, change or withdrawal.