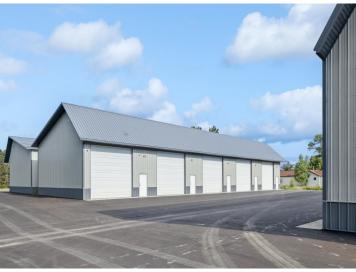

## **Description:**

New 24x42 storage building for sale with 14x14 overhead door in prime location central to the Brainerd Lakes Area. New owner of development

## **Additional Details:**

Lot Acres0.02Lot Dimensions24x42School District181Taxes\$16Taxes with Assessments\$16Tax Year2024