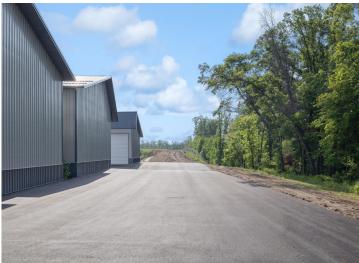

## **Description:**

New 24x42 storage building for sale with 14x14 overhead door in prime location central to the Brainerd Lakes Area. New owner of development

## **Additional Details:**

Lot Acres0.02Lot Dimensions24x42School District181Taxes\$16Taxes with Assessments\$16Tax Year2024