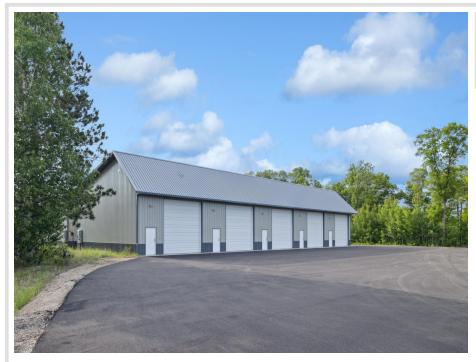

#### **Description:**

New 24x42 storage building for sale with 14x14 overhead door in prime location central to the Brainerd Lakes Area. New owner of development

## Additional Details:

| Lot Acres              | 0.02  |
|------------------------|-------|
| Lot Dimensions         | 24x42 |
| School District        | 181   |
| Taxes                  | \$16  |
| Taxes with Assessments | \$16  |
| Tax Year               | 2024  |