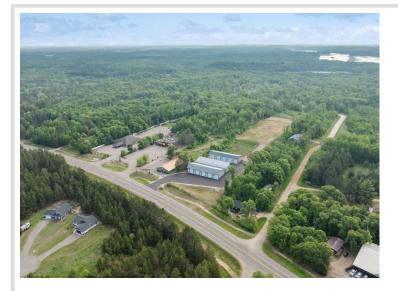

#### **Description:**

New 24x42 storage building for sale with 14x14 overhead door in prime location central to the Brainerd Lakes Area. New owner of development