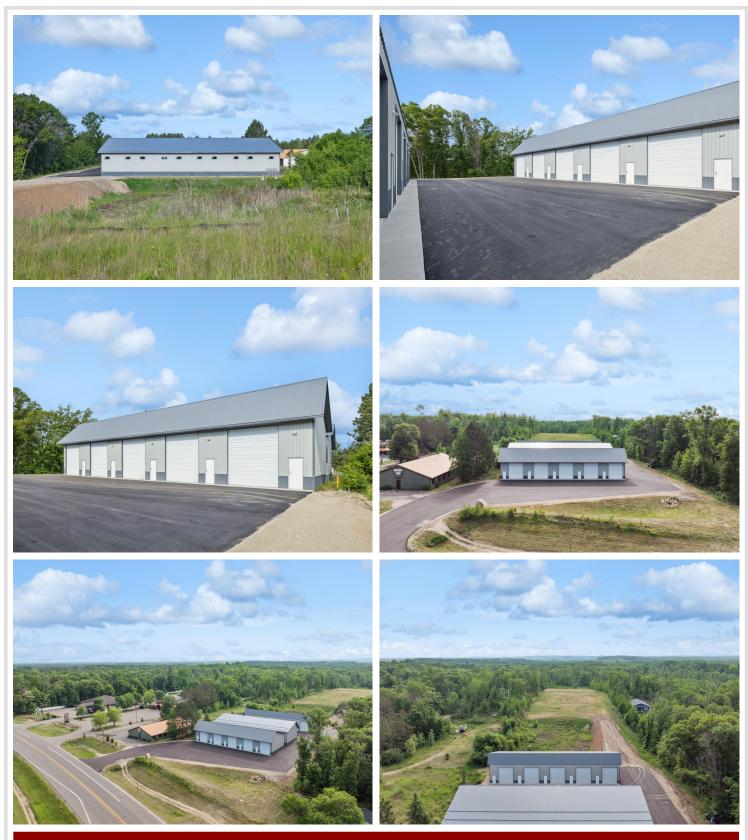

#### **Description:**

New 24x42 storage building for sale with 14x14 overhead door in prime location central to the Brainerd Lakes Area. New owner of development

## Additional Details:

| Lot Acres              | 0.02  |
|------------------------|-------|
| Lot Dimensions         | 24x42 |
| School District        | 181   |
| Taxes                  | \$16  |
| Taxes with Assessments | \$16  |
| Tax Year               | 2024  |