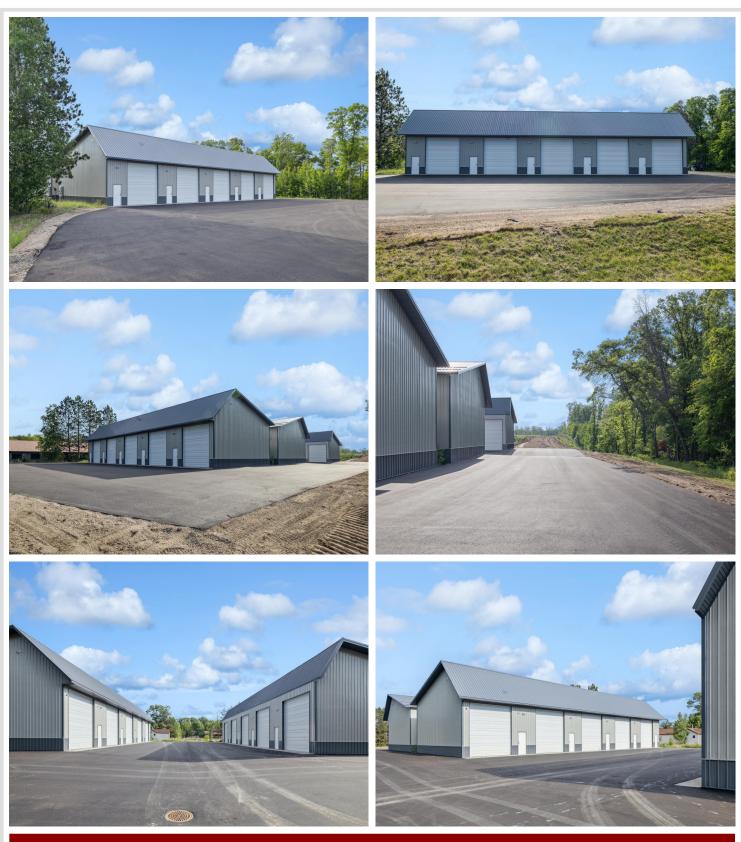

#### **Description:**

New 24x42 storage building for sale with 14x14 overhead door in prime location central to the Brainerd Lakes Area. New owner of development

## Additional Details:

| Lot Acres              | 0.02  |
|------------------------|-------|
| Lot Dimensions         | 24x42 |
| School District        | 181   |
| Taxes                  | \$16  |
| Taxes with Assessments | \$16  |
| Tax Year               | 2024  |