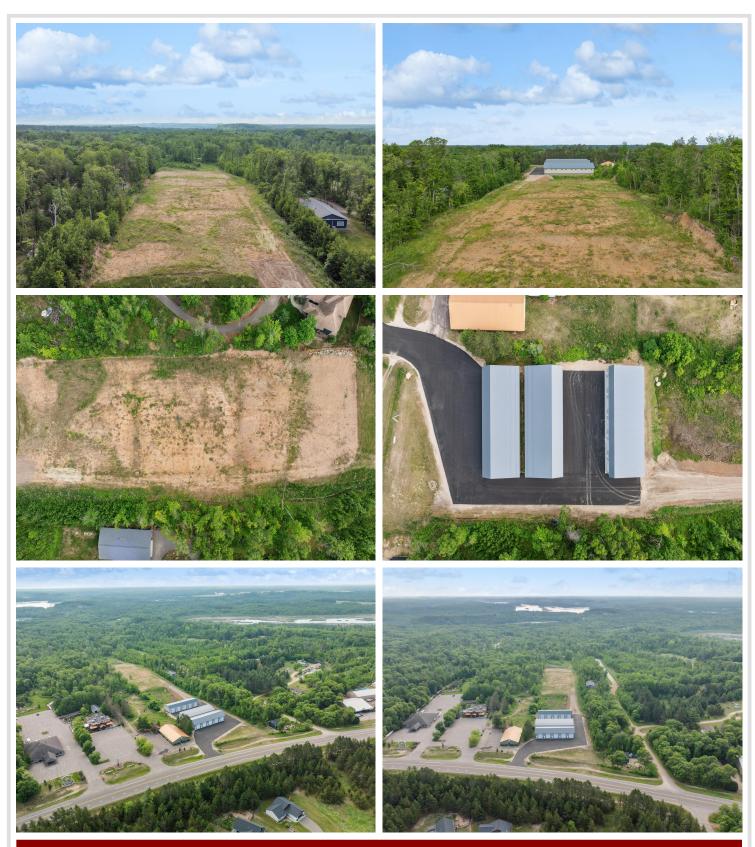

## **Description:**

New 24x42 storage building for sale with 14x14 overhead door in prime location central to the Brainerd Lakes Area. New owner of development

## **Additional Details:**

Lot Acres0.02Lot Dimensions24x42School District181Taxes\$16Taxes with Assessments\$16Tax Year2024

## **Driving Directions:**

For Brainerd north on CR3 to property on Right.

Listed By: Northland Sotheby's International Realty

Affinity Real Estate Inc. participates in the Regional Multiple Listing Service of Minnesota, Inc Broker Reciprocity (sm) program, allowing us to display other broker's listings on our website. All properties are subject to prior sale, change or withdrawal.