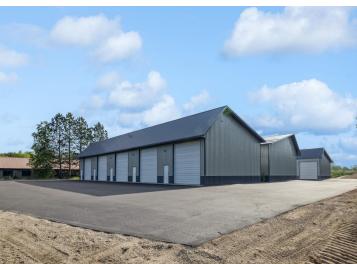

## **Description:**

New 24x42 storage building for sale with 14x14 overhead door in prime location central to the Brainerd Lakes Area. New owner of development

## **Additional Details:**

Lot Acres0.02Lot Dimensions24x42School District181Taxes\$16Taxes with Assessments\$16Tax Year2024