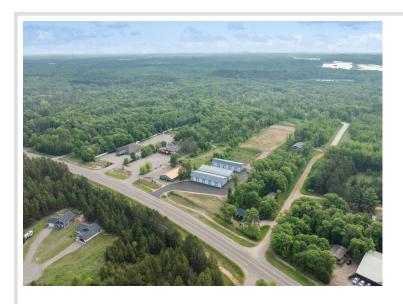

## **Description:**

New 24x42 storage building for sale with 14x14 overhead door in prime location central to the Brainerd Lakes Area. New owner of development

## **Driving Directions:**

For Brainerd north on CR3 to property on Right.

Listed By: Northland Sotheby's International Realty

Affinity Real Estate Inc. participates in the Regional Multiple Listing Service of Minnesota, Inc Broker Reciprocity (sm) program, allowing us to display other broker's listings on our website. All properties are subject to prior sale, change or withdrawal.