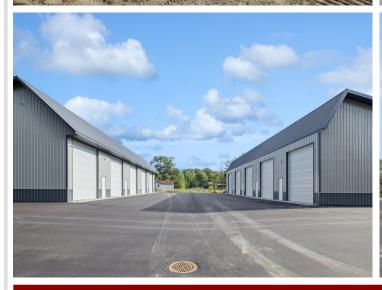

## **Description:**

New 24x42 storage building for sale with 14x14 overhead door in prime location central to the Brainerd Lakes Area. New owner of development