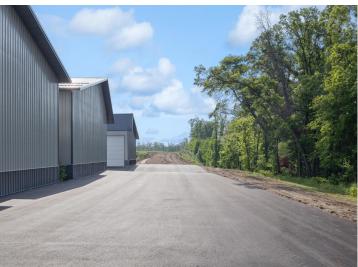

## **Description:**

New 24x42 storage building for sale with 14x14 overhead door in prime location central to the Brainerd Lakes Area. New owner of development

## **Driving Directions:**

For Brainerd north on CR3 to property on Right.

Listed By: Northland Sotheby's International Realty

Affinity Real Estate Inc. participates in the Regional Multiple Listing Service of Minnesota, Inc Broker Reciprocity (sm) program, allowing us to display other broker's listings on our website. All properties are subject to prior sale, change or withdrawal.