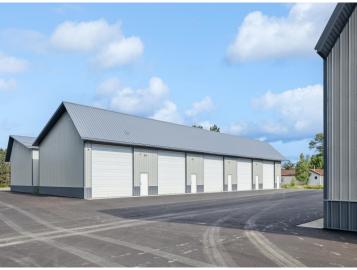

## **Description:**

New 24x42 storage building for sale with 14x14 overhead door in prime location central to the Brainerd Lakes Area. New owner of development