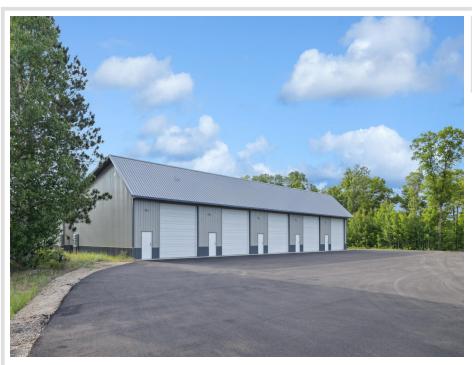

## **Description:**

New 24x42 storage building for sale with 14x14 overhead door in prime location central to the Brainerd Lakes Area. New owner of development

## **Additional Details:**

Lot Acres0.02Lot Dimensions24x42School District181Taxes\$16Taxes with Assessments\$16Tax Year2024