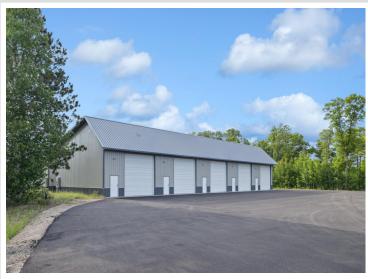

## **Description:**

New 24x42 storage building for sale with 14x14 overhead door in prime location central to the Brainerd Lakes Area. New owner of development

## **Additional Details:**

Lot Acres0.02Lot Dimensions24x42School District181Taxes\$16Taxes with Assessments\$16Tax Year2024