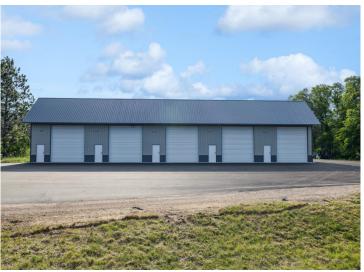

## **Description:**

New 24x42 storage building for sale with 14x14 overhead door in prime location central to the Brainerd Lakes Area. New owner of development

## **Additional Details:**

Lot Acres0.02Lot Dimensions24x42School District181Taxes\$16Taxes with Assessments\$16Tax Year2024