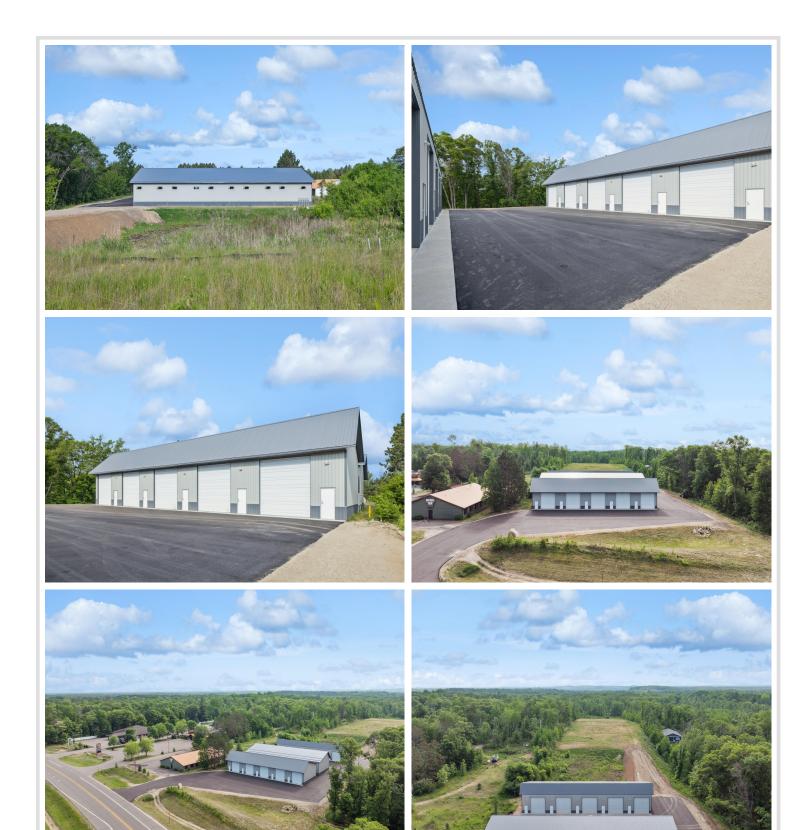

## **Description:**

New 24x42 storage building for sale with 14x14 overhead door in prime location central to the Brainerd Lakes Area. New owner of development

## **Driving Directions:**

For Brainerd north on CR3 to property on Right.

Listed By: Northland Sotheby's International Realty

Affinity Real Estate Inc. participates in the Regional Multiple Listing Service of Minnesota, Inc Broker Reciprocity (sm) program, allowing us to display other broker's listings on our website. All properties are subject to prior sale, change or withdrawal.