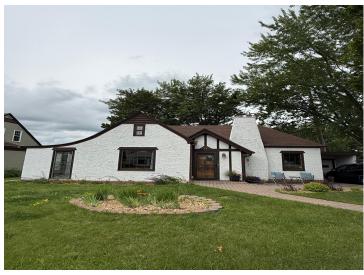

MLS 6757078 Residential

\$169,800

1,676 sq ft 3 bedrooms 2 baths

33 Sand Lake Avenue Bagley MN 56621

Status: Pending

## **Description:**

Charming 3 Bed, 2 Bath Home in the Heart of Bagley!

Welcome to this cozy and character-filled home nestled right in town! Featuring natural gas heat, central air, and city water for everyday comfort and convenience. You'll love the bright sun porch - perfect for morning coffee or evening relaxing. The fenced garden area is ready for your green thumb, and the basement offers space to expand or create your dream hangout. Plenty of built-in storage keeps life organized, while the overall vibe is comfy, cozy, and full of charm. Come see how fun and easy small-town living can be - this cutie won't last long!