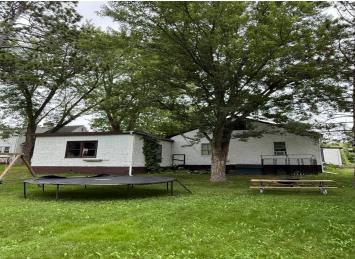

MLS 6757078 Residential

\$169,800

1,676 sq ft 3 bedrooms 2 baths

33 Sand Lake Avenue Bagley MN 56621

Status: Pending

## **Description:**

Charming 3 Bed, 2 Bath Home in the Heart of Bagley!

Welcome to this cozy and character-filled home nestled right in town! Featuring natural gas heat, central air, and city water for everyday comfort and convenience. You'll love the bright sun porch - perfect for morning coffee or evening relaxing. The fenced garden area is ready for your green thumb, and the basement offers space to expand or create your dream hangout. Plenty of built-in storage keeps life organized, while the overall vibe is comfy, cozy, and full of charm. Come see how fun and easy small-town living can be - this cutie won't last long!