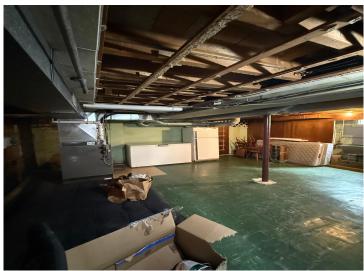

## **Description:**

Charming 3 Bed, 2 Bath Home in the Heart of Bagley!

Welcome to this cozy and character-filled home nestled right in town! Featuring natural gas heat, central air, and city water for everyday comfort and convenience. You'll love the bright sun porch - perfect for morning coffee or evening relaxing. The fenced garden area is ready for your green thumb, and the basement offers space to expand or create your dream hangout. Plenty of built-in storage keeps life organized, while the overall vibe is comfy, cozy, and full of charm. Come see how fun and easy small-town living can be - this cutie won't last long!

## **Additional Features:**

Basement: Block Fuel: Natural Gas Garage: 2 Heat: Baseboard, Forced Air Sewer: City Sewer/Connected Water: City Water/Connected Air Conditioning: Central Air