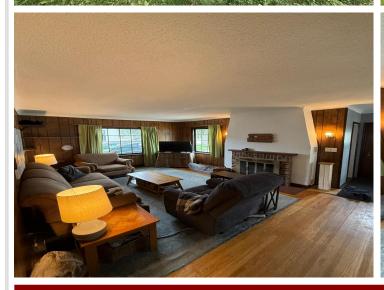

## **Description:**

Charming 3 Bed, 2 Bath Home in the Heart of Bagley!

Welcome to this cozy and character-filled home nestled right in town! Featuring natural gas heat, central air, and city water for everyday comfort and convenience. You'll love the bright sun porch - perfect for morning coffee or evening relaxing. The fenced garden area is ready for your green thumb, and the basement offers space to expand or create your dream hangout. Plenty of built-in storage keeps life organized, while the overall vibe is comfy, cozy, and full of charm. Come see how fun and easy small-town living can be - this cutie won't last long!