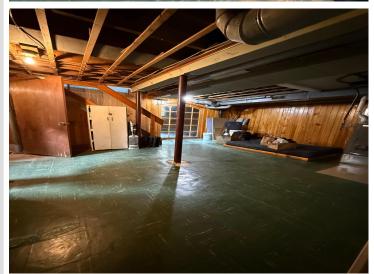

## **Description:**

Charming 3 Bed, 2 Bath Home in the Heart of Bagley!

Welcome to this cozy and character-filled home nestled right in town! Featuring natural gas heat, central air, and city water for everyday comfort and convenience. You'll love the bright sun porch - perfect for morning coffee or evening relaxing. The fenced garden area is ready for your green thumb, and the basement offers space to expand or create your dream hangout. Plenty of built-in storage keeps life organized, while the overall vibe is comfy, cozy, and full of charm. Come see how fun and easy small-town living can be - this cutie won't last long!

## **Additional Features:**

Basement: Block Fuel: Natural Gas Garage: 2 Heat: Baseboard, Forced Air Sewer: City Sewer/Connected Water: City Water/Connected Air Conditioning: Central Air