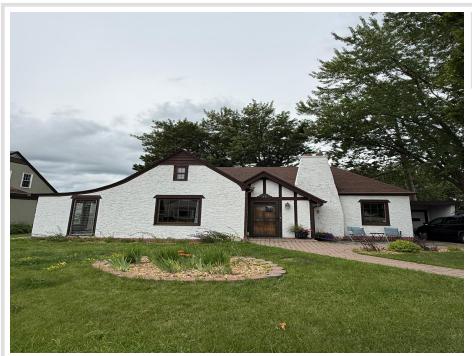

MLS 6757078 Residential

\$169,800

1,676 sq ft 3 bedrooms 2 baths

33 Sand Lake Avenue Bagley MN 56621

Status: Pending

## **Description:**

Charming 3 Bed, 2 Bath Home in the Heart of Bagley!

Welcome to this cozy and character-filled home nestled right in town! Featuring natural gas heat, central air, and city water for everyday comfort and convenience. You'll love the bright sun porch - perfect for morning coffee or evening relaxing. The fenced garden area is ready for your green thumb, and the basement offers space to expand or create your dream hangout. Plenty of built-in storage keeps life organized, while the overall vibe is comfy, cozy, and full of charm. Come see how fun and easy small-town living can be - this cutie won't last long!

## **Additional Details:**

Year Built 1936 Lot Acres 0.2 Lot Dimensions 62.5/140

Garage Stalls 2 School District 162 Taxes \$1.130 Taxes with Assessments \$1,200 Tax Year 2024