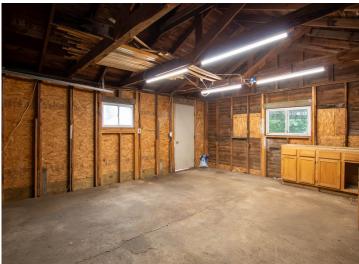

## **Description:**

Welcome to this phenomenal 3 bedroom 1 bathroom home on a corner lot, located in a convenient in town location close to retail, health care and schools with a fenced in backyard, double stall detached garage, and updated kitchen. Ready to be called home by anyone looking for a new primary residence, or potential investment property. Schedule your showing today!

## **Additional Details:**

Year Built 1938
Lot Acres 0.26
Lot Dimensions 106x106

Garage Stalls 2
School District 31
Taxes \$2,605
Taxes with Assessments \$2,605
Tax Year 2025

## **Additional Features:**

Basement: Concrete Fuel: Natural Gas Garage: 2 Heat: Forced Air Sewer: City Sewer/Connected Water: City Water/Connected Air Conditioning: Central Air