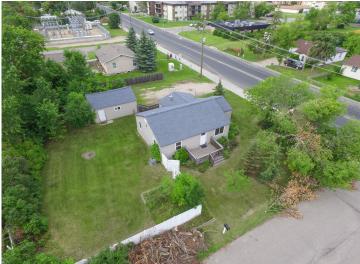

MLS 6757263 Residential

\$174,900

1,068 sq ft 3 bedrooms 1 baths

2423 Irvine Avenue Bemidji MN 56601

Status: Active

## **Description:**

Welcome to this phenomenal 3 bedroom 1 bathroom home on a corner lot, located in a convenient in town location close to retail, health care and schools with a fenced in backyard, double stall detached garage, and updated kitchen. Ready to be called home by anyone looking for a new primary residence, or potential investment property. Schedule your showing today!

## **Additional Details:**

Year Built 1938
Lot Acres 0.26
Lot Dimensions 106x106

Garage Stalls 2
School District 31
Taxes \$2,605
Taxes with Assessments \$2,605
Tax Year 2025