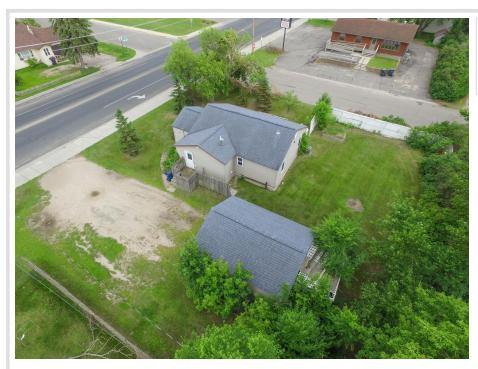

## **Description:**

Welcome to this phenomenal 3 bedroom 1 bathroom home on a corner lot, located in a convenient in town location close to retail, health care and schools with a fenced in backyard, double stall detached garage, and updated kitchen. Ready to be called home by anyone looking for a new primary residence, or potential investment property. Schedule your showing today!

## **Additional Details:**

Year Built 1938
Lot Acres 0.26
Lot Dimensions 106x106

Garage Stalls 2
School District 31
Taxes \$2,605
Taxes with Assessments \$2,605
Tax Year 2025