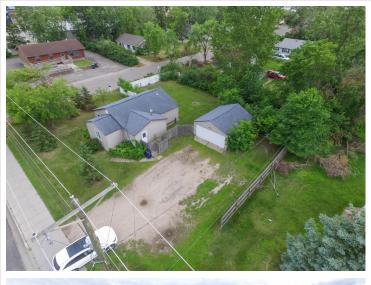

## **Description:**

Welcome to this phenomenal 3 bedroom 1 bathroom home on a corner lot, located in a convenient in town location close to retail, health care and schools with a fenced in backyard, double stall detached garage, and updated kitchen. Ready to be called home by anyone looking for a new primary residence, or potential investment property. Schedule your showing today!

## **Additional Details:**

Year Built 1938
Lot Acres 0.26
Lot Dimensions 106x106

Garage Stalls 2
School District 31
Taxes \$2,605
Taxes with Assessments \$2,605
Tax Year 2025