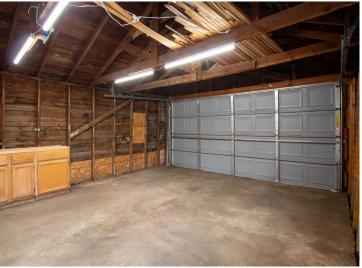

## **Description:**

Welcome to this phenomenal 3 bedroom 1 bathroom home on a corner lot, located in a convenient in town location close to retail, health care and schools with a fenced in backyard, double stall detached garage, and updated kitchen. Ready to be called home by anyone looking for a new primary residence, or potential investment property. Schedule your showing today!

## **Additional Details:**

Year Built 1938
Lot Acres 0.26
Lot Dimensions 106x106

Garage Stalls 2
School District 31
Taxes \$2,605
Taxes with Assessments \$2,605
Tax Year 2025

## **Additional Features:**

Basement: Concrete Fuel: Natural Gas Garage: 2 Heat: Forced Air Sewer: City Sewer/Connected Water: City Water/Connected Air Conditioning: Central Air