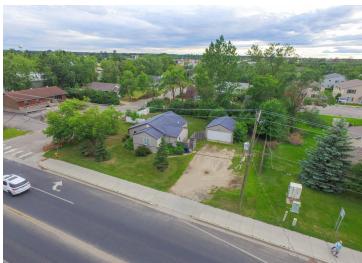

MLS 6757263 Residential

\$174,900

1,068 sq ft 3 bedrooms 1 baths

2423 Irvine Avenue Bemidji MN 56601

Status: Active

## **Description:**

Welcome to this phenomenal 3 bedroom 1 bathroom home on a corner lot, located in a convenient in town location close to retail, health care and schools with a fenced in backyard, double stall detached garage, and updated kitchen. Ready to be called home by anyone looking for a new primary residence, or potential investment property. Schedule your showing today!

## **Additional Details:**

Year Built 1938
Lot Acres 0.26
Lot Dimensions 106x106

Garage Stalls 2
School District 31
Taxes \$2,605
Taxes with Assessments \$2,605
Tax Year 2025