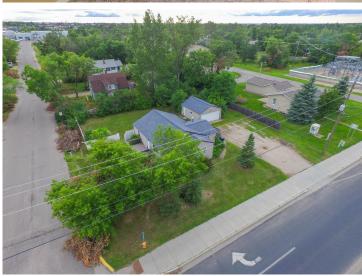

## **Description:**

Welcome to this phenomenal 3 bedroom 1 bathroom home on a corner lot, located in a convenient in town location close to retail, health care and schools with a fenced in backyard, double stall detached garage, and updated kitchen. Ready to be called home by anyone looking for a new primary residence, or potential investment property. Schedule your showing today!

## **Additional Details:**

Year Built 1938
Lot Acres 0.26
Lot Dimensions 106x106

Garage Stalls 2
School District 31
Taxes \$2,605
Taxes with Assessments \$2,605
Tax Year 2025