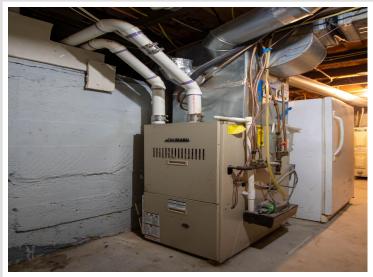

## **Additional Features:**

Basement: Concrete Fuel: Natural Gas Garage: 2 Heat: Forced Air Sewer: City Sewer/Connected Water: City Water/Connected Air Conditioning: Central Air