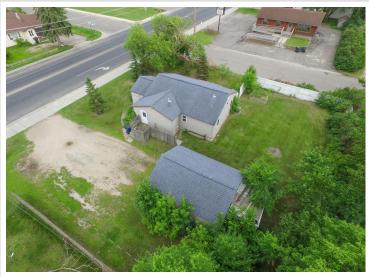

## **Description:**

Welcome to this phenomenal 3 bedroom 1 bathroom home on a corner lot, located in a convenient in town location close to retail, health care and schools with a fenced in backyard, double stall detached garage, and updated kitchen. Ready to be called home by anyone looking for a new primary residence, or potential investment property. Schedule your showing today!

## **Additional Details:**

Year Built 1938
Lot Acres 0.26
Lot Dimensions 106x106

Garage Stalls 2
School District 31
Taxes \$2,605
Taxes with Assessments \$2,605
Tax Year 2025