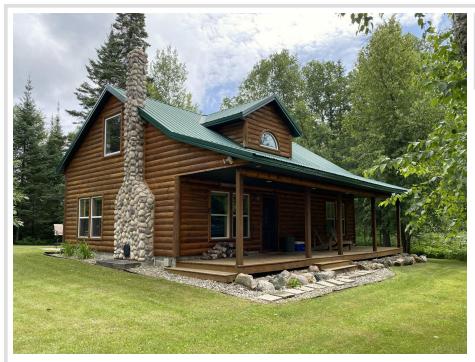

## **Description:**

Tucked away on just shy of 20 acres with a wildlife pond & tons of privacy you will find this one of a kind property. Bordered on three sides by public land offering thousands of acres to roam, recreational trail system access at the end of the driveway, just miles from Itasca state park & many popular lakes. Truly a beautiful setting from the moment you pull in the driveway. The cabin catches your eye instantly with the rich tones of the half log siding, beautiful stonework on the fireplace, green steel roof & full length covered front porch. Inside you will love the large open ceilings finished with tongue & groove, kitchen / dining with a sliding door to patio, woodburning freestanding fireplace, propane backup heating, 2 main floor bedrooms, a full bath, large open loft with family room & spacious sleeping area. This property is fully off-grid with a solar panel & propane generator to battery pack system for 24/7 power without interruption. There is internet at the property, located just off the main tar road, comes turn-key & fully furnished. Don't miss this one!