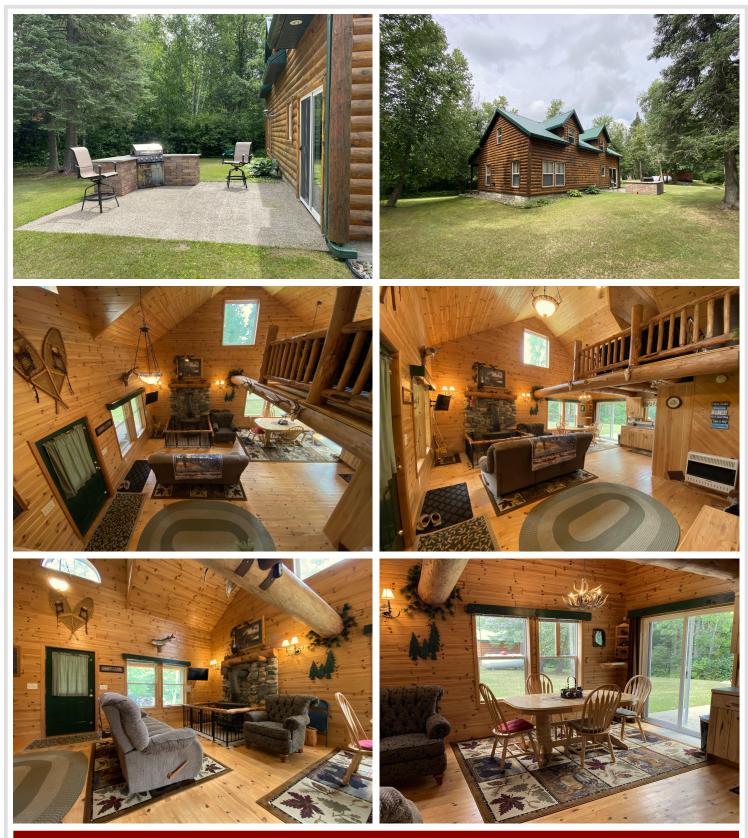

## **Description:**

Tucked away on just shy of 20 acres with a wildlife pond & tons of privacy you will find this one of a kind property. Bordered on three sides by public land offering thousands of acres to roam, recreational trail system access at the end of the driveway, just miles from Itasca state park & many popular lakes. Truly a beautiful setting from the moment you pull in the driveway. The cabin catches your eye instantly with the rich tones of the half log siding, beautiful stonework on the fireplace, green steel roof & full length covered front porch. Inside you will love the large open ceilings finished with tongue & groove, kitchen / dining with a sliding door to patio, woodburning freestanding fireplace, propane backup heating, 2 main floor bedrooms, a full bath, large open loft with family room & spacious sleeping area. This property is fully off-grid with a solar panel & propane generator to battery pack system for 24/7 power without interruption. There is internet at the property, located just off the main tar road, comes turn-key & fully furnished. Don't miss this one!