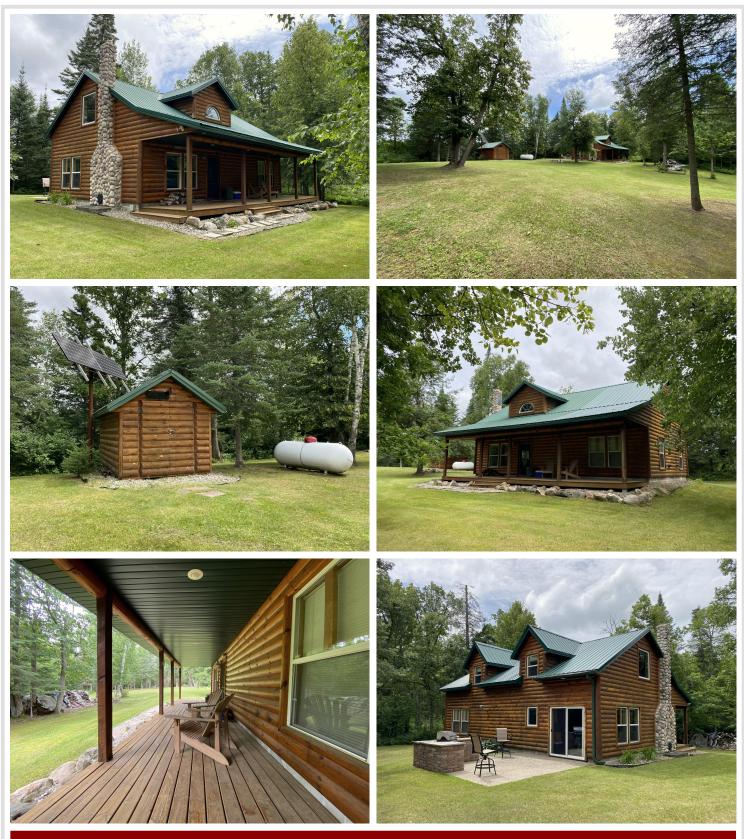

## **Description:**

Tucked away on just shy of 20 acres with a wildlife pond & tons of privacy you will find this one of a kind property. Bordered on three sides by public land offering thousands of acres to roam, recreational trail system access at the end of the driveway, just miles from Itasca state park & many popular lakes. Truly a beautiful setting from the moment you pull in the driveway. The cabin catches your eye instantly with the rich tones of the half log siding, beautiful stonework on the fireplace, green steel roof & full length covered front porch. Inside you will love the large open ceilings finished with tongue & groove, kitchen / dining with a sliding door to patio, woodburning freestanding fireplace, propane backup heating, 2 main floor bedrooms, a full bath, large open loft with family room & spacious sleeping area. This property is fully off-grid with a solar panel & propane generator to battery pack system for 24/7 power without interruption. There is internet at the property, located just off the main tar road, comes turn-key & fully furnished. Don't miss this one!