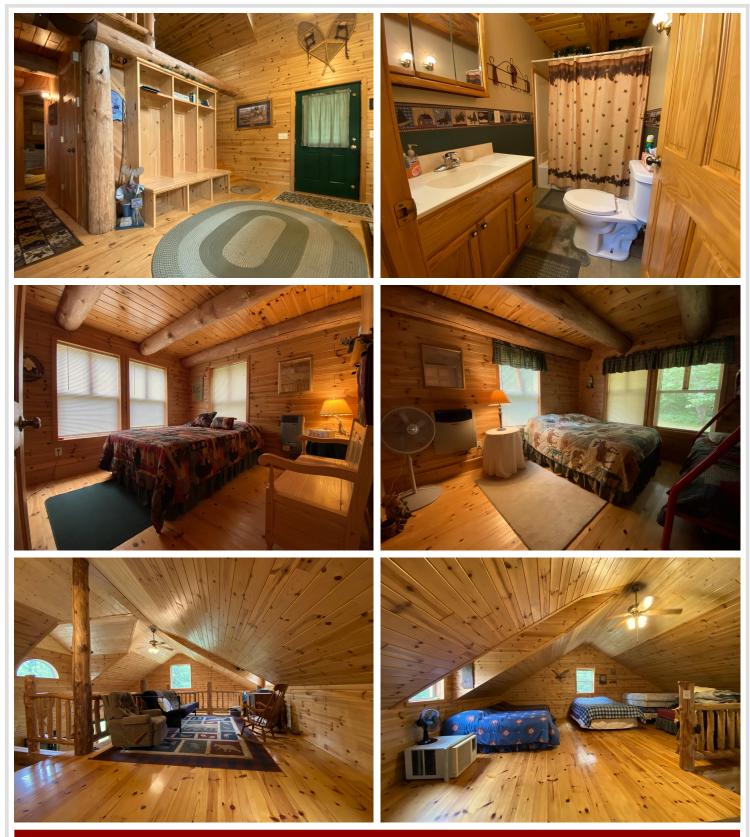

## **Description:**

Tucked away on just shy of 20 acres with a wildlife pond & tons of privacy you will find this one of a kind property. Bordered on three sides by public land offering thousands of acres to roam, recreational trail system access at the end of the driveway, just miles from Itasca state park & many popular lakes. Truly a beautiful setting from the moment you pull in the driveway. The cabin catches your eye instantly with the rich tones of the half log siding, beautiful stonework on the fireplace, green steel roof & full length covered front porch. Inside you will love the large open ceilings finished with tongue & groove, kitchen / dining with a sliding door to patio, woodburning freestanding fireplace, propane backup heating, 2 main floor bedrooms, a full bath, large open loft with family room & spacious sleeping area. This property is fully off-grid with a solar panel & propane generator to battery pack system for 24/7 power without interruption. There is internet at the property, located just off the main tar road, comes turn-key & fully furnished. Don't miss this one!