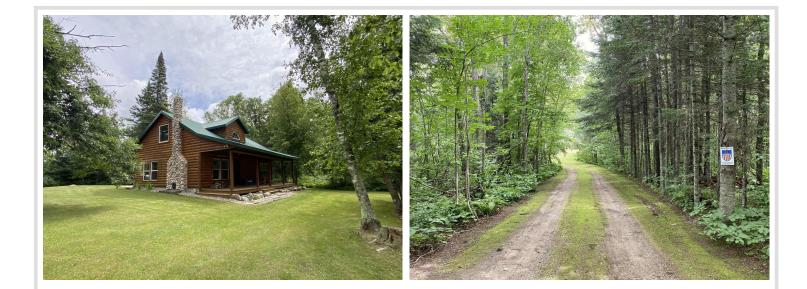

## **Description:**

Tucked away on just shy of 20 acres with a wildlife pond & tons of privacy you will find this one of a kind property. Bordered on three sides by public land offering thousands of acres to roam, recreational trail system access at the end of the driveway, just miles from Itasca state park & many popular lakes. Truly a beautiful setting from the moment you pull in the driveway. The cabin catches your eye instantly with the rich tones of the half log siding, beautiful stonework on the fireplace, green steel roof & full length covered front porch. Inside you will love the large open ceilings finished with tongue & groove, kitchen / dining with a sliding door to patio, woodburning freestanding fireplace, propane backup heating, 2 main floor bedrooms, a full bath, large open loft with family room & spacious sleeping area. This property is fully off-grid with a solar panel & propane generator to battery pack system for 24/7 power without interruption. There is internet at the property, located just off the main tar road, comes turn-key & fully furnished. Don't miss this one!