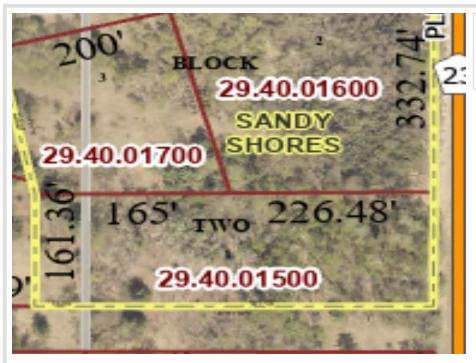

## **Additional Details:**

Lot Acres 4.63

Lot Dimensions 500x440x370x490

School District 113
Taxes \$256
Taxes with Assessments \$256
Tax Year 2025