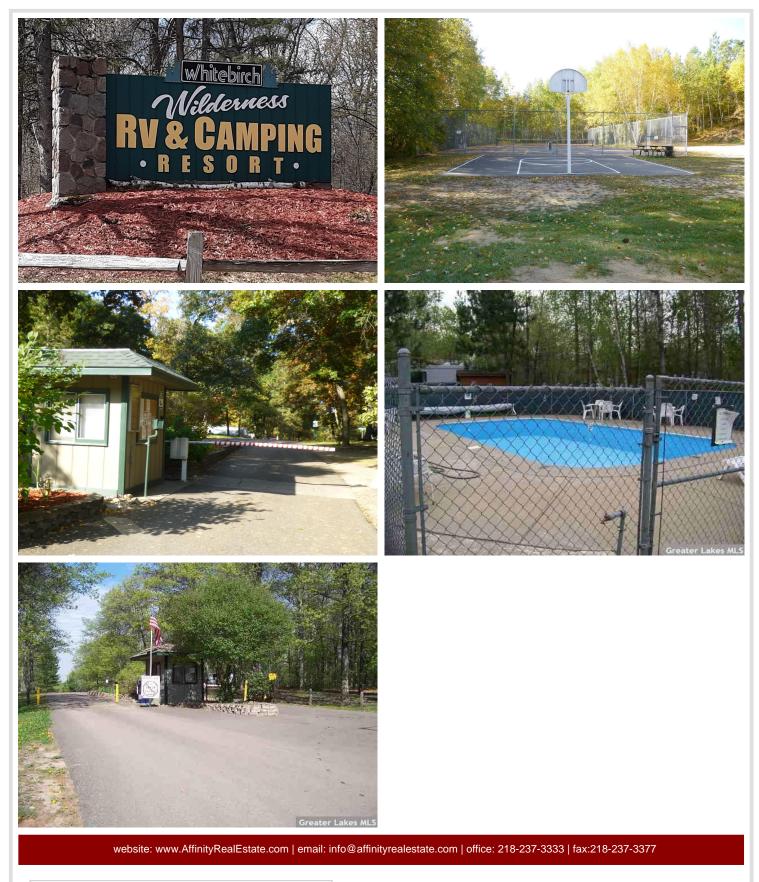

## Description:

Beautiful campsite privately owned in exclusive Whitebirch RV and camping resort. Lot has an amazing retaining wall, that creates an upper and lower area, that gives kids an area to play, and a seperate area for adults to talk. Shed is 6' 10" x 12', and there's a trail out to the walking trail that goes between both campgrounds. Located in a quiet area within walking distance to comfort station and pool, basketball court, playground, tennis and pickleball court. Lot has nice mature trees for shade. Seller has paid the Electrical Special Assessment. This purchase includes the Breezy Point Resort Country Club Membership, a \$500 value.