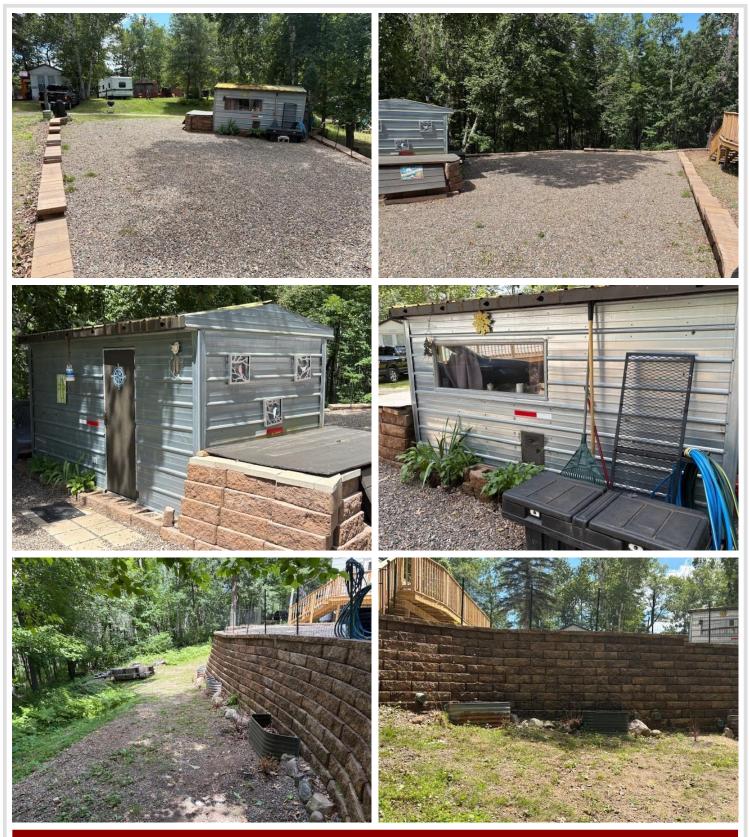

## Description:

Beautiful campsite privately owned in exclusive Whitebirch RV and camping resort. Lot has an amazing retaining wall, that creates an upper and lower area, that gives kids an area to play, and a seperate area for adults to talk. Shed is 6' 10" x 12', and there's a trail out to the walking trail that goes between both campgrounds. Located in a quiet area within walking distance to comfort station and pool, basketball court, playground, tennis and pickleball court. Lot has nice mature trees for shade. Seller has paid the Electrical Special Assessment. This purchase includes the Breezy Point Resort Country Club Membership, a \$500 value.