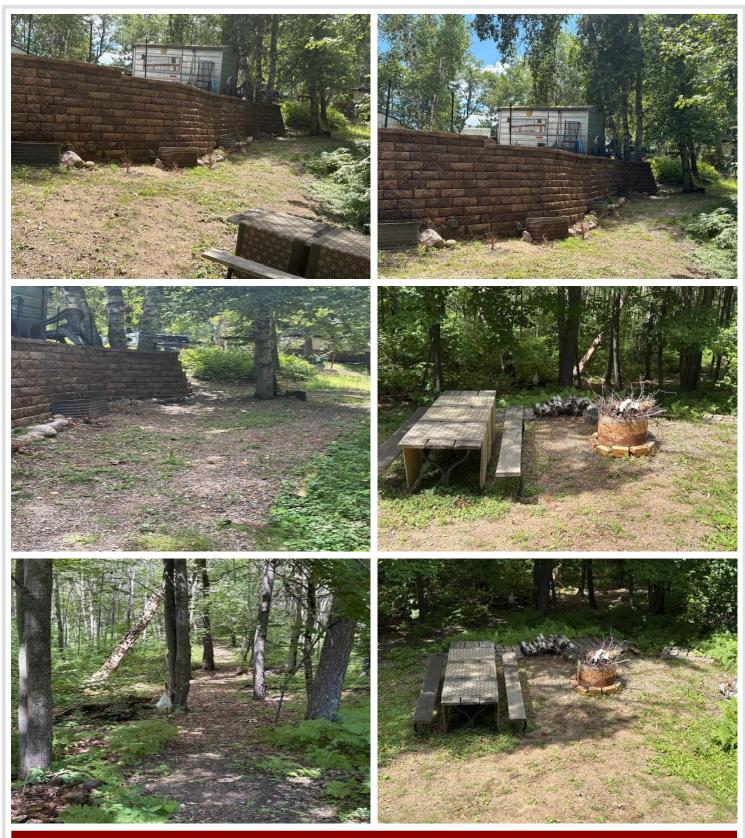

## Description:

Beautiful campsite privately owned in exclusive Whitebirch RV and camping resort. Lot has an amazing retaining wall, that creates an upper and lower area, that gives kids an area to play, and a seperate area for adults to talk. Shed is 6' 10" x 12', and there's a trail out to the walking trail that goes between both campgrounds. Located in a quiet area within walking distance to comfort station and pool, basketball court, playground, tennis and pickleball court. Lot has nice mature trees for shade. Seller has paid the Electrical Special Assessment. This purchase includes the Breezy Point Resort Country Club Membership, a \$500 value.