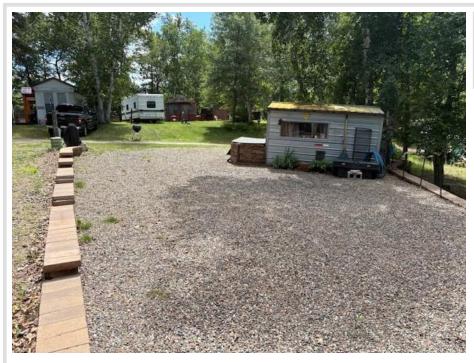

## Description:

Beautiful campsite privately owned in exclusive Whitebirch RV and camping resort. Lot has an amazing retaining wall, that creates an upper and lower area, that gives kids an area to play, and a seperate area for adults to talk. Shed is 6' 10" x 12', and there's a trail out to the walking trail that goes between both campgrounds. Located in a quiet area within walking distance to comfort station and pool, basketball court, playground, tennis and pickleball court. Lot has nice mature trees for shade. Seller has paid the Electrical Special Assessment. This purchase includes the Breezy Point Resort Country Club Membership, a \$500 value.

## Additional Details:

| Lot Acres              | 0.08              |
|------------------------|-------------------|
| Lot Dimensions         | 40x89.62x40x89.62 |
| School District        | 186               |
| Taxes                  | \$150             |
| Taxes with Assessments | \$150             |
| Tax Year               | 2024              |