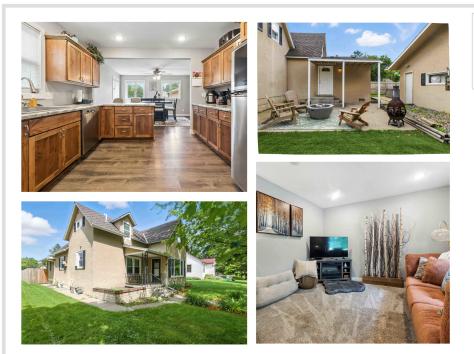

## **Description:**

Spacious SE Brainerd 4-Bedroom with Bonus Rooms & Oversized Garage. Welcome to this inviting 4-bedroom, 2-bath home nestled in a convenient SE Brainerd location. The main level offers a bedroom and full bath, an updated kitchen with adjacent dining area, and a cozy bonus sitting room that flows off the main living space - perfect for relaxing or entertaining. Upstairs you'll find three additional bedrooms, a bathroom with a classic rub-a-dub-tub for kiddos, and a bonus room ideal for play/study area. Outside, enjoy a fenced-in yard, ideal for pets or play, plus a spacious 24x40 detached garage for all your storage and project needs. A great blend of comfort, function, and location!