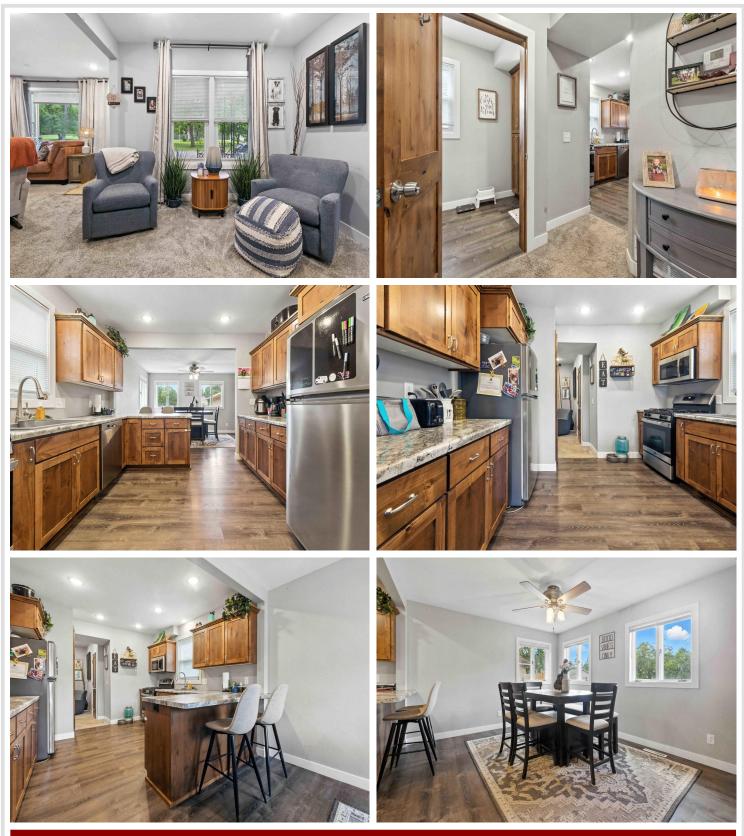

## **Description:**

Spacious SE Brainerd 4-Bedroom with Bonus Rooms & Oversized Garage. Welcome to this inviting 4-bedroom, 2-bath home nestled in a convenient SE Brainerd location. The main level offers a bedroom and full bath, an updated kitchen with adjacent dining area, and a cozy bonus sitting room that flows off the main living space - perfect for relaxing or entertaining. Upstairs you'll find three additional bedrooms, a bathroom with a classic rub-a-dub-tub for kiddos, and a bonus room ideal for play/study area. Outside, enjoy a fenced-in yard, ideal for pets or play, plus a spacious 24x40 detached garage for all your storage and project needs. A great blend of comfort, function, and location!