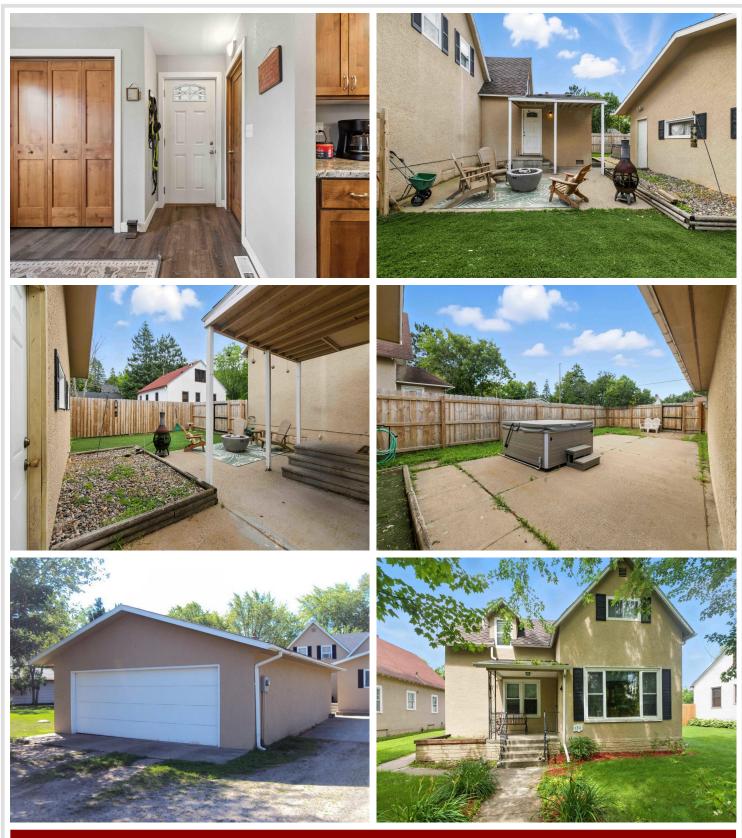

## **Description:**

Spacious SE Brainerd 4-Bedroom with Bonus Rooms & Oversized Garage. Welcome to this inviting 4-bedroom, 2-bath home nestled in a convenient SE Brainerd location. The main level offers a bedroom and full bath, an updated kitchen with adjacent dining area, and a cozy bonus sitting room that flows off the main living space - perfect for relaxing or entertaining. Upstairs you'll find three additional bedrooms, a bathroom with a classic rub-a-dub-tub for kiddos, and a bonus room ideal for play/study area. Outside, enjoy a fenced-in yard, ideal for pets or play, plus a spacious 24x40 detached garage for all your storage and project needs. A great blend of comfort, function, and location!

#### Additional Details:

| Year Built             | 1900    |
|------------------------|---------|
| Lot Acres              | 0.16    |
| Lot Dimensions         | 50x140  |
| Garage Stalls          | 4       |
| School District        | 181     |
| Taxes                  | \$1,475 |
| Taxes with Assessments | \$1,500 |
| Tax Year               | 2025    |