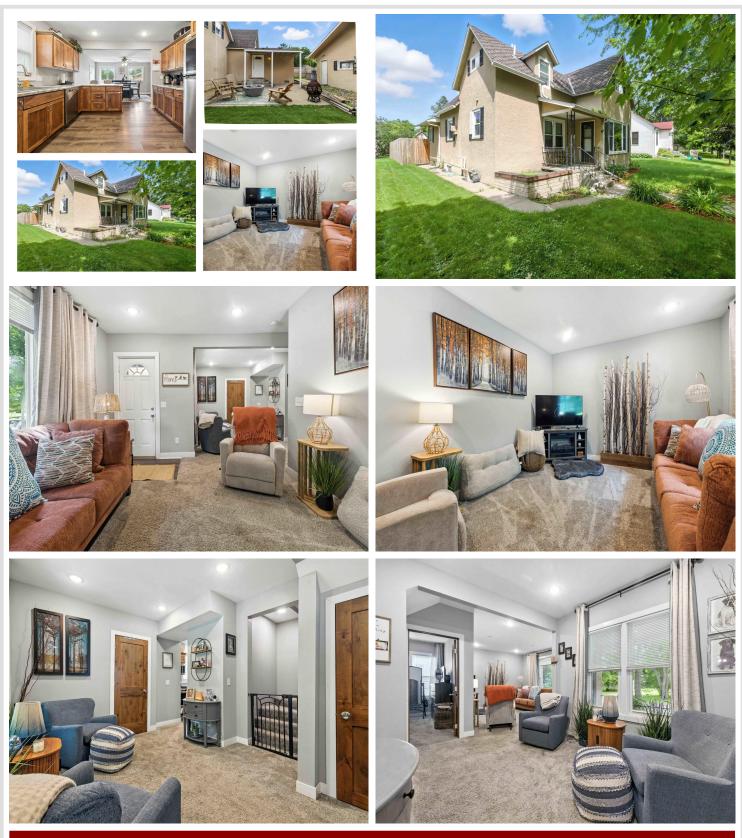

## **Description:**

Spacious SE Brainerd 4-Bedroom with Bonus Rooms & Oversized Garage. Welcome to this inviting 4-bedroom, 2-bath home nestled in a convenient SE Brainerd location. The main level offers a bedroom and full bath, an updated kitchen with adjacent dining area, and a cozy bonus sitting room that flows off the main living space - perfect for relaxing or entertaining. Upstairs you'll find three additional bedrooms, a bathroom with a classic rub-a-dub-tub for kiddos, and a bonus room ideal for play/study area. Outside, enjoy a fenced-in yard, ideal for pets or play, plus a spacious 24x40 detached garage for all your storage and project needs. A great blend of comfort, function, and location!