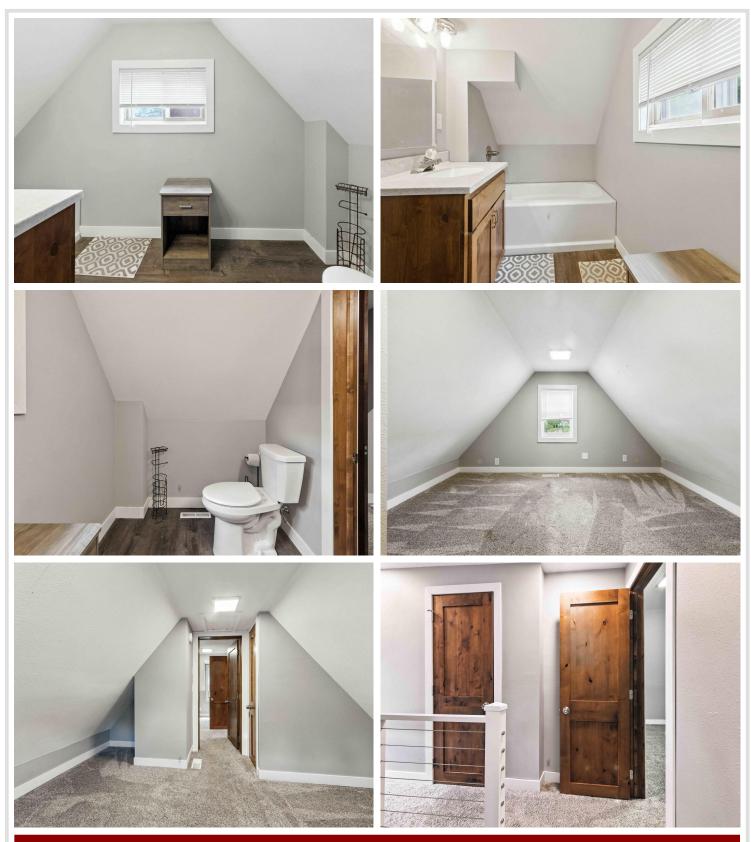

## **Description:**

Spacious SE Brainerd 4-Bedroom with Bonus Rooms & Oversized Garage. Welcome to this inviting 4-bedroom, 2-bath home nestled in a convenient SE Brainerd location. The main level offers a bedroom and full bath, an updated kitchen with adjacent dining area, and a cozy bonus sitting room that flows off the main living space - perfect for relaxing or entertaining. Upstairs you'll find three additional bedrooms, a bathroom with a classic rub-a-dub-tub for kiddos, and a bonus room ideal for play/study area. Outside, enjoy a fenced-in yard, ideal for pets or play, plus a spacious 24x40 detached garage for all your storage and project needs. A great blend of comfort, function, and location!