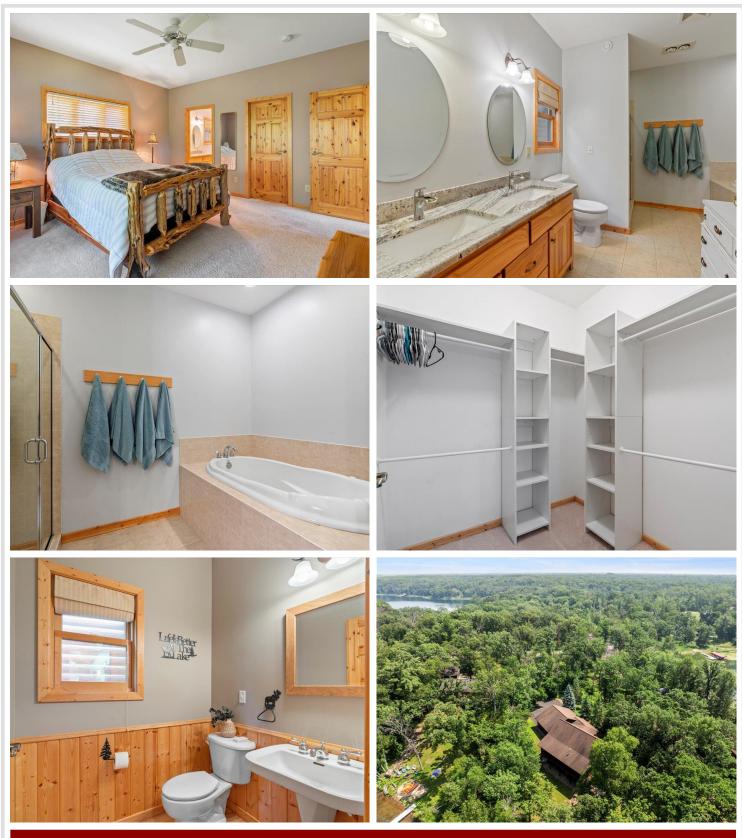

## Description:

Experience breathtaking sunset views over beautiful Lake Ossawinnamakee from this well built and meticulously maintained three plus bedroom home. Built by one of the areas finest builders, the home features an open floor plan with a large great room, vaulted ceilings, main floor master suite, 2 field stone fireplaces, a loft with stunning lake views, a 43 ft long lakeside screen porch, a massive lakeside deck with composite decking, a full walk out lower level with in-floor heat, and a three car attached, finished garage with in-floor heat. Tucked amongst a canopy of hardwoods and pines, the peninsula lot offers unique privacy with a true Up-North feel. A matching storage shed, landscaped yard, level elevation to the lake, sand beach blanket and lakeside fire pit cap off this amazing property.