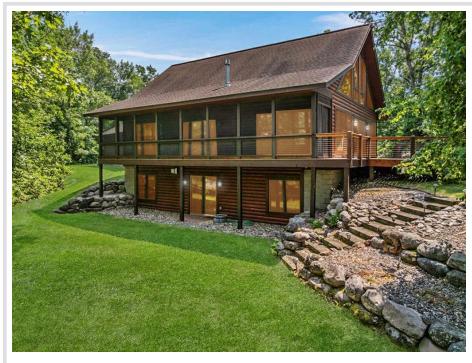

## Description:

Experience breathtaking sunset views over beautiful Lake Ossawinnamakee from this well built and meticulously maintained three plus bedroom home. Built by one of the areas finest builders, the home features an open floor plan with a large great room, vaulted ceilings, main floor master suite, 2 field stone fireplaces, a loft with stunning lake views, a 43 ft long lakeside screen porch, a massive lakeside deck with composite decking, a full walk out lower level with in-floor heat, and a three car attached, finished garage with in-floor heat. Tucked amongst a canopy of hardwoods and pines, the peninsula lot offers unique privacy with a true Up-North feel. A matching storage shed, landscaped yard, level elevation to the lake, sand beach blanket and lakeside fire pit cap off this amazing property.