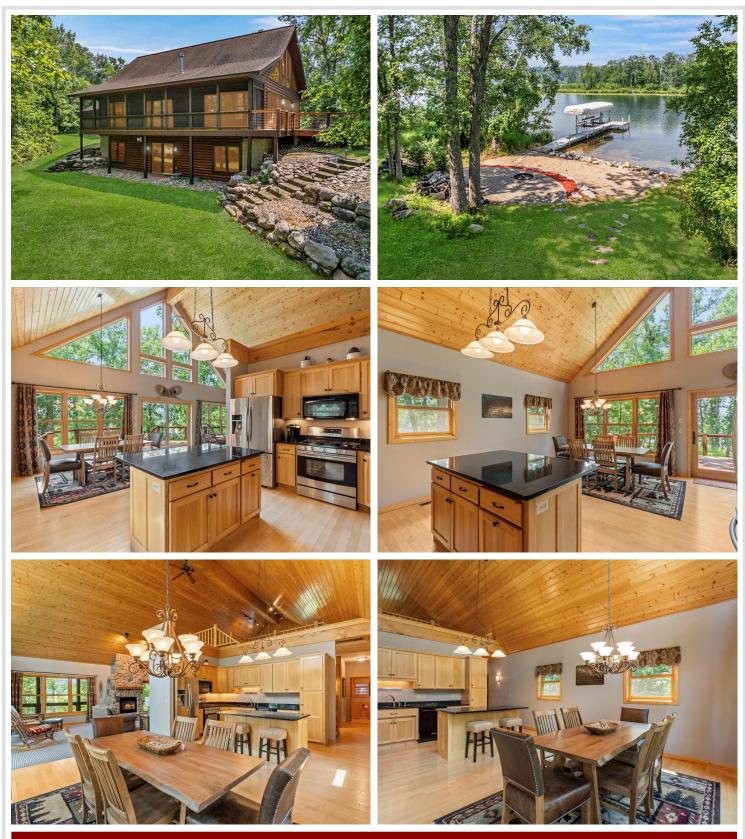

## Description:

Experience breathtaking sunset views over beautiful Lake Ossawinnamakee from this well built and meticulously maintained three plus bedroom home. Built by one of the areas finest builders, the home features an open floor plan with a large great room, vaulted ceilings, main floor master suite, 2 field stone fireplaces, a loft with stunning lake views, a 43 ft long lakeside screen porch, a massive lakeside deck with composite decking, a full walk out lower level with in-floor heat, and a three car attached, finished garage with in-floor heat. Tucked amongst a canopy of hardwoods and pines, the peninsula lot offers unique privacy with a true Up-North feel. A matching storage shed, landscaped yard, level elevation to the lake, sand beach blanket and lakeside fire pit cap off this amazing property.