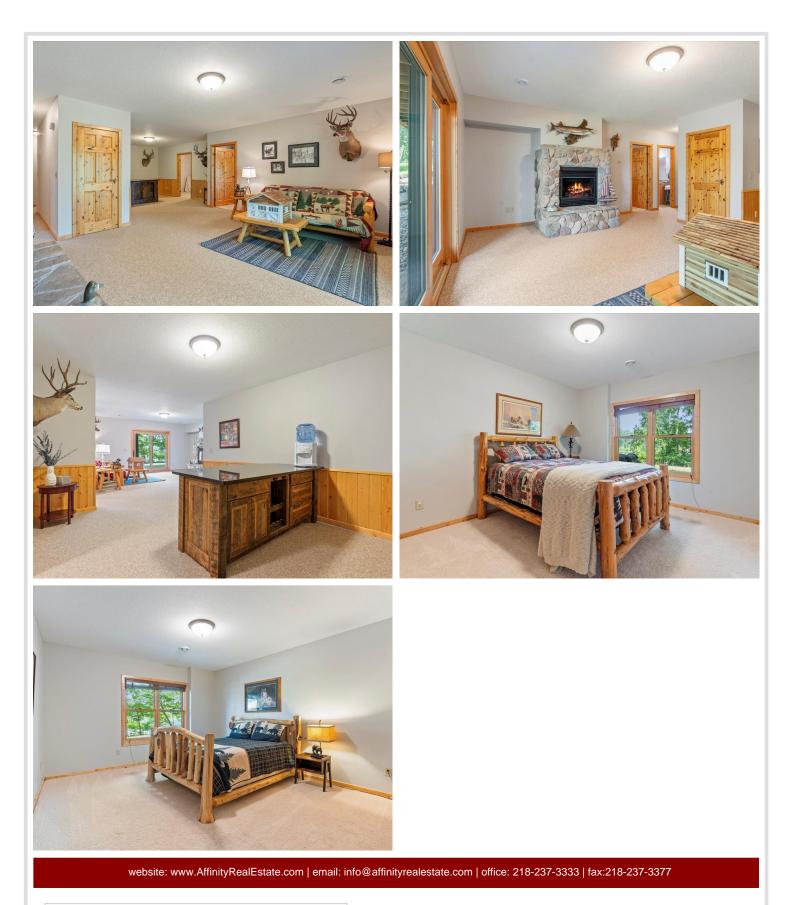

## Description:

Experience breathtaking sunset views over beautiful Lake Ossawinnamakee from this well built and meticulously maintained three plus bedroom home. Built by one of the areas finest builders, the home features an open floor plan with a large great room, vaulted ceilings, main floor master suite, 2 field stone fireplaces, a loft with stunning lake views, a 43 ft long lakeside screen porch, a massive lakeside deck with composite decking, a full walk out lower level with in-floor heat, and a three car attached, finished garage with in-floor heat. Tucked amongst a canopy of hardwoods and pines, the peninsula lot offers unique privacy with a true Up-North feel. A matching storage shed, landscaped yard, level elevation to the lake, sand beach blanket and lakeside fire pit cap off this amazing property.