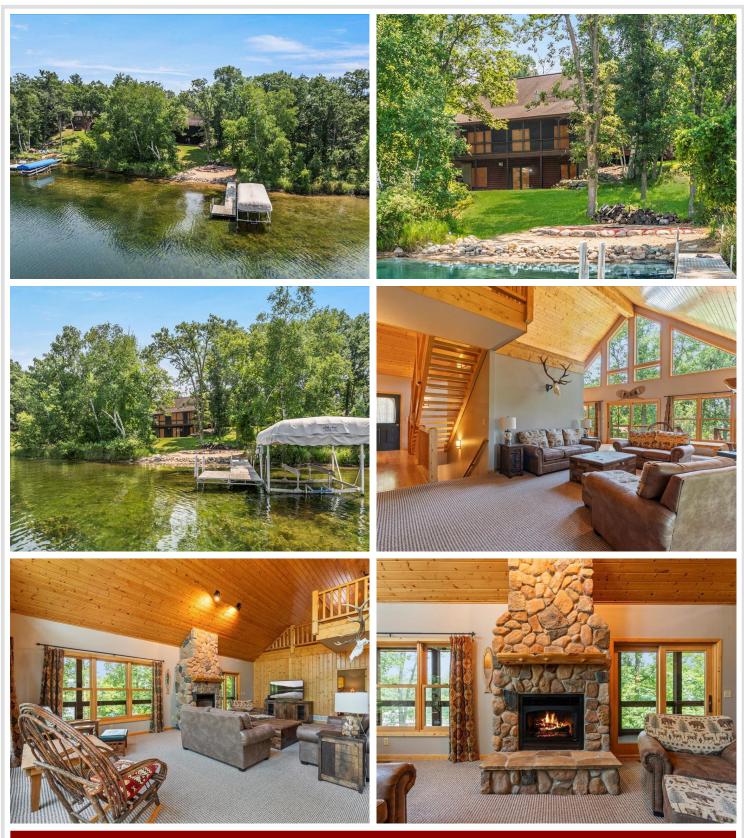

## Description:

Experience breathtaking sunset views over beautiful Lake Ossawinnamakee from this well built and meticulously maintained three plus bedroom home. Built by one of the areas finest builders, the home features an open floor plan with a large great room, vaulted ceilings, main floor master suite, 2 field stone fireplaces, a loft with stunning lake views, a 43 ft long lakeside screen porch, a massive lakeside deck with composite decking, a full walk out lower level with in-floor heat, and a three car attached, finished garage with in-floor heat. Tucked amongst a canopy of hardwoods and pines, the peninsula lot offers unique privacy with a true Up-North feel. A matching storage shed, landscaped yard, level elevation to the lake, sand beach blanket and lakeside fire pit cap off this amazing property.