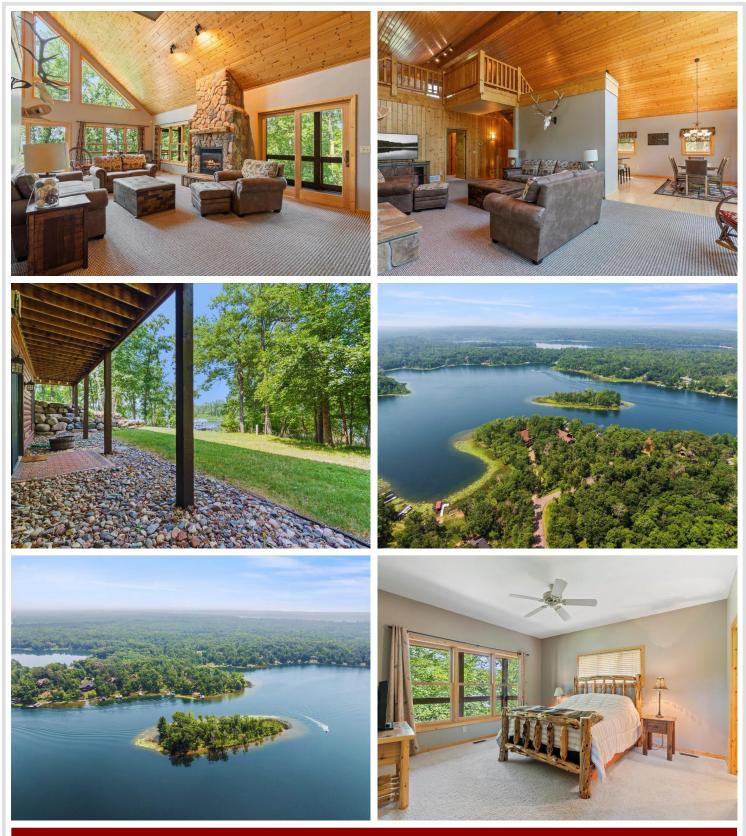

## Description:

Experience breathtaking sunset views over beautiful Lake Ossawinnamakee from this well built and meticulously maintained three plus bedroom home. Built by one of the areas finest builders, the home features an open floor plan with a large great room, vaulted ceilings, main floor master suite, 2 field stone fireplaces, a loft with stunning lake views, a 43 ft long lakeside screen porch, a massive lakeside deck with composite decking, a full walk out lower level with in-floor heat, and a three car attached, finished garage with in-floor heat. Tucked amongst a canopy of hardwoods and pines, the peninsula lot offers unique privacy with a true Up-North feel. A matching storage shed, landscaped yard, level elevation to the lake, sand beach blanket and lakeside fire pit cap off this amazing property.