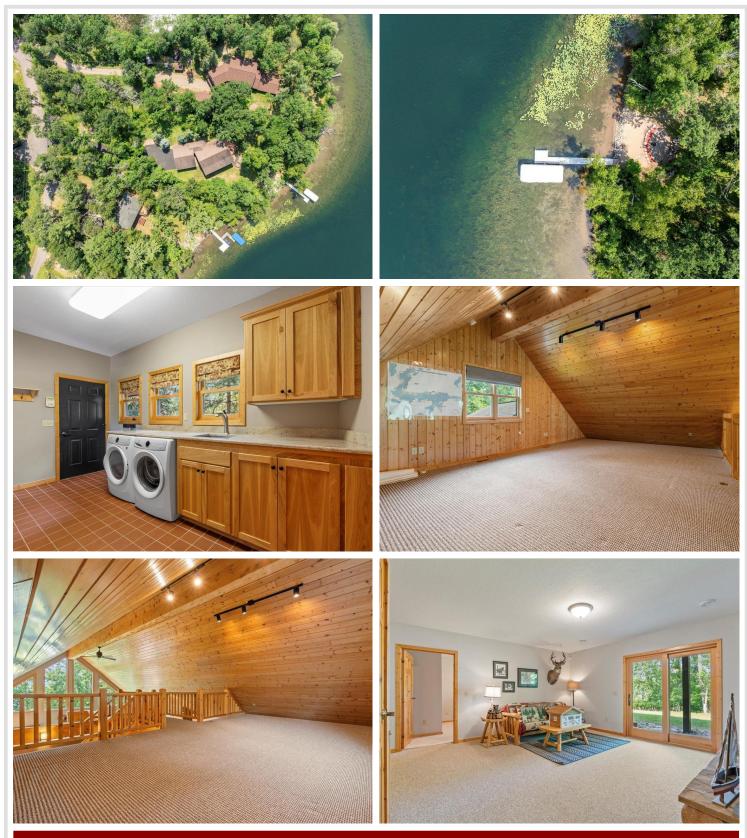

## Description:

Experience breathtaking sunset views over beautiful Lake Ossawinnamakee from this well built and meticulously maintained three plus bedroom home. Built by one of the areas finest builders, the home features an open floor plan with a large great room, vaulted ceilings, main floor master suite, 2 field stone fireplaces, a loft with stunning lake views, a 43 ft long lakeside screen porch, a massive lakeside deck with composite decking, a full walk out lower level with in-floor heat, and a three car attached, finished garage with in-floor heat. Tucked amongst a canopy of hardwoods and pines, the peninsula lot offers unique privacy with a true Up-North feel. A matching storage shed, landscaped yard, level elevation to the lake, sand beach blanket and lakeside fire pit cap off this amazing property.