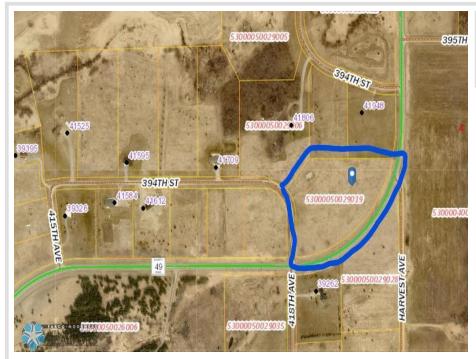

### **Description:**

Ready to Build! Beautiful level lot of 6.71 Acres next to Lake Marion, south of Perham MN. Electrical Box is located on the property.

Includes a 2000sq. A concrete pad that can be built on.

### **Driving Directions:**

Travel to Perham on hwy10, turn south on 78, W on 108 and South on county 49. Close to Marion Lake.

Listed By: RE/MAX Legacy Realty

Affinity Real Estate Inc. participates in the Regional Multiple Listing Service of Minnesota, Inc Broker Reciprocity (sm) program, allowing us to display other broker's listings on our website. All properties are subject to prior sale, change or withdrawal.