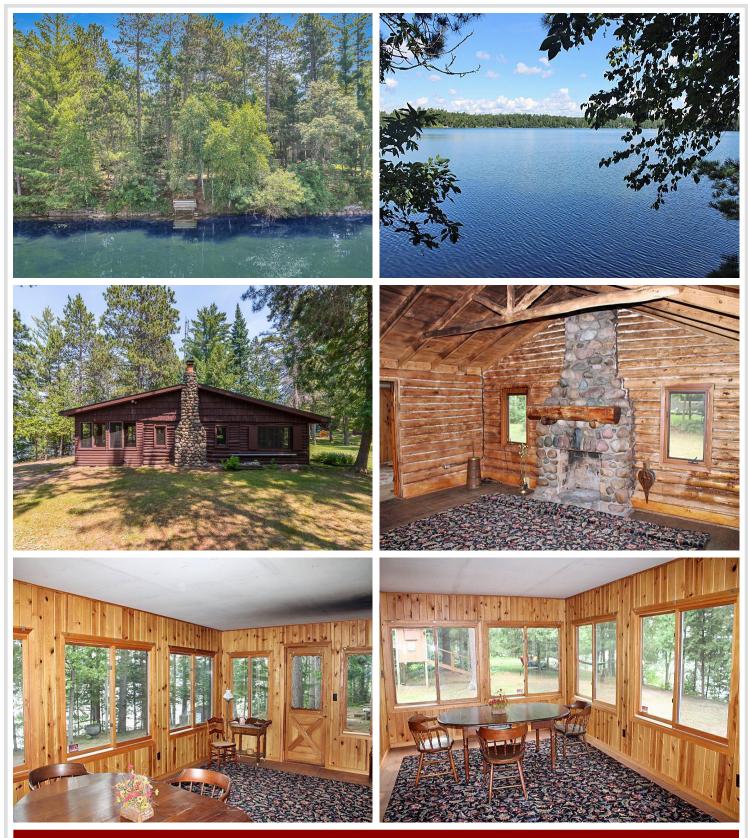

## **Description:**

Beautiful East Twin Lake, just north of Nisswa. This property has been in the same family for 5 generations and now is available for sale. The cabin was built on one of the nicest level lots on the lake with 100' of lakefront and 1.95 wooded acres. Features include mature pines, western exposure for sunsets, a hard sand beach and family sized yard. The cabin is old school and includes 2 BRs, lakeside glassed in porch, log sided great room with vaulted ceilings and stone, wood burning FP, 3/4 bath, small kitchen and compliant septic system Newer 28 x 32 garage, a separate 8x12 building with a cedar wood lined sauna and great location with fine dining, championship golf and close proximity to hiking and biking trail. Spectrum high speed internet and cable available at this address.