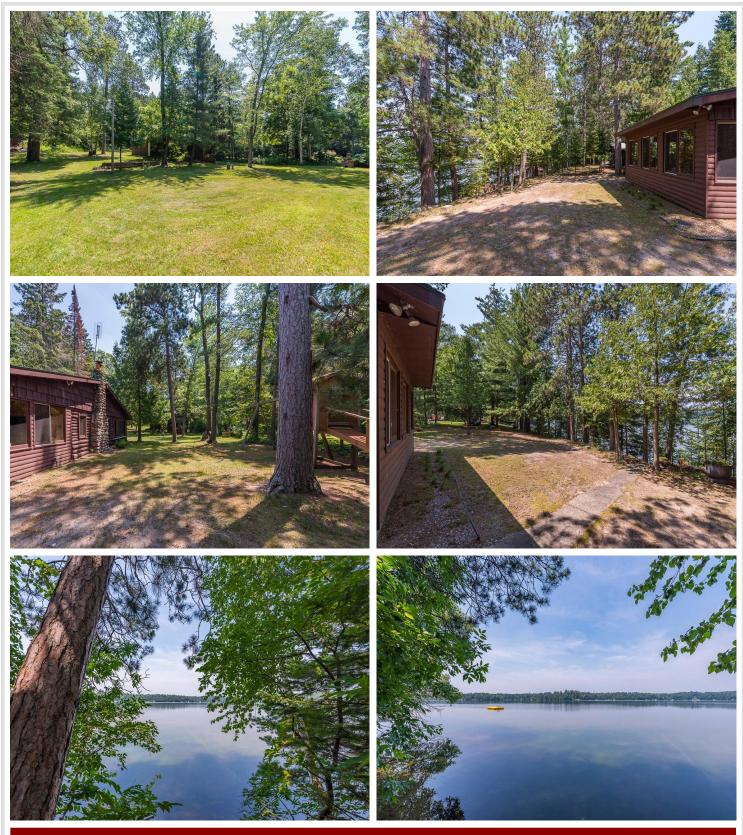

## **Description:**

Beautiful East Twin Lake, just north of Nisswa. This property has been in the same family for 5 generations and now is available for sale. The cabin was built on one of the nicest level lots on the lake with 100' of lakefront and 1.95 wooded acres. Features include mature pines, western exposure for sunsets, a hard sand beach and family sized yard. The cabin is old school and includes 2 BRs, lakeside glassed in porch, log sided great room with vaulted ceilings and stone, wood burning FP, 3/4 bath, small kitchen and compliant septic system Newer 28 x 32 garage, a separate 8x12 building with a cedar wood lined sauna and great location with fine dining, championship golf and close proximity to hiking and biking trail. Spectrum high speed internet and cable available at this address.