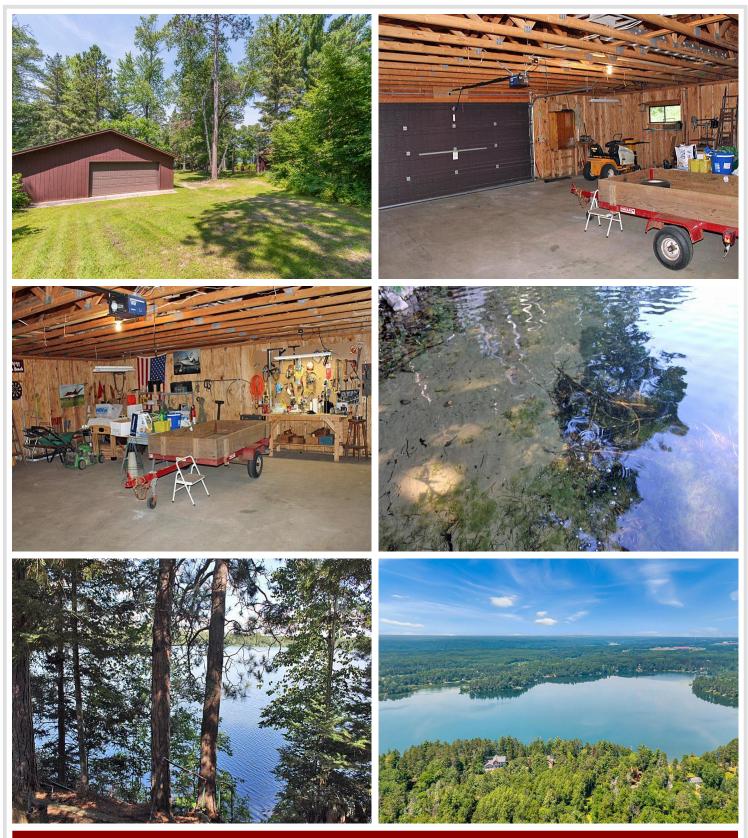

## **Description:**

Beautiful East Twin Lake, just north of Nisswa. This property has been in the same family for 5 generations and now is available for sale. The cabin was built on one of the nicest level lots on the lake with 100' of lakefront and 1.95 wooded acres. Features include mature pines, western exposure for sunsets, a hard sand beach and family sized yard. The cabin is old school and includes 2 BRs, lakeside glassed in porch, log sided great room with vaulted ceilings and stone, wood burning FP, 3/4 bath, small kitchen and compliant septic system Newer 28 x 32 garage, a separate 8x12 building with a cedar wood lined sauna and great location with fine dining, championship golf and close proximity to hiking and biking trail. Spectrum high speed internet and cable available at this address.

## **Additional Details:**

| Year Built             | 1932           |
|------------------------|----------------|
| Lot Acres              | 1.95           |
| Lot Dimensions         | 100x966x80x946 |
| Garage Stalls          | 3              |
| School District        | 186            |
| Taxes                  | \$3,206        |
| Taxes with Assessments | \$3,206        |
| Tax Year               | 2025           |