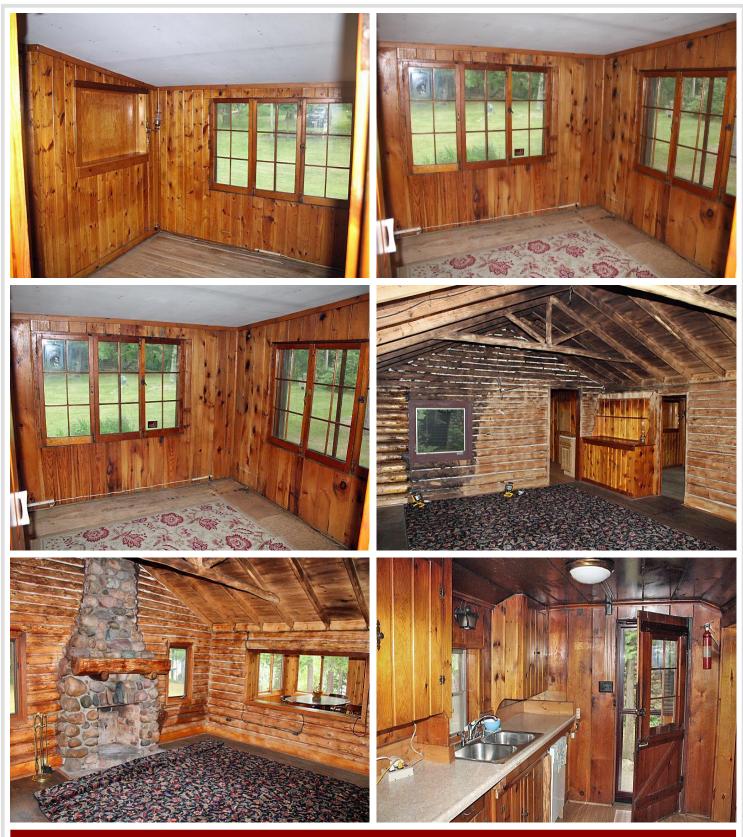

## **Description:**

Beautiful East Twin Lake, just north of Nisswa. This property has been in the same family for 5 generations and now is available for sale. The cabin was built on one of the nicest level lots on the lake with 100' of lakefront and 1.95 wooded acres. Features include mature pines, western exposure for sunsets, a hard sand beach and family sized yard. The cabin is old school and includes 2 BRs, lakeside glassed in porch, log sided great room with vaulted ceilings and stone, wood burning FP, 3/4 bath, small kitchen and compliant septic system Newer 28 x 32 garage, a separate 8x12 building with a cedar wood lined sauna and great location with fine dining, championship golf and close proximity to hiking and biking trail. Spectrum high speed internet and cable available at this address.

There was an electrical fire in the cabin in 2024 which was quickly contained, some remediation is still needed, see supplements for additional information.