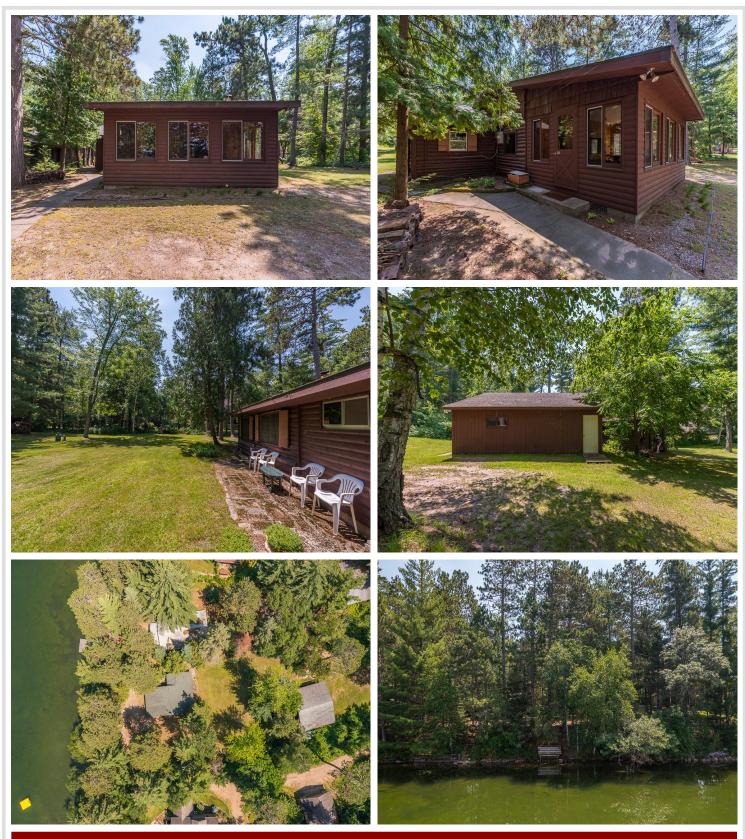

## **Description:**

Beautiful East Twin Lake, just north of Nisswa. This property has been in the same family for 5 generations and now is available for sale. The cabin was built on one of the nicest level lots on the lake with 100' of lakefront and 1.95 wooded acres. Features include mature pines, western exposure for sunsets, a hard sand beach and family sized yard. The cabin is old school and includes 2 BRs, lakeside glassed in porch, log sided great room with vaulted ceilings and stone, wood burning FP, 3/4 bath, small kitchen and compliant septic system Newer 28 x 32 garage, a separate 8x12 building with a cedar wood lined sauna and great location with fine dining, championship golf and close proximity to hiking and biking trail. Spectrum high speed internet and cable available at this address.