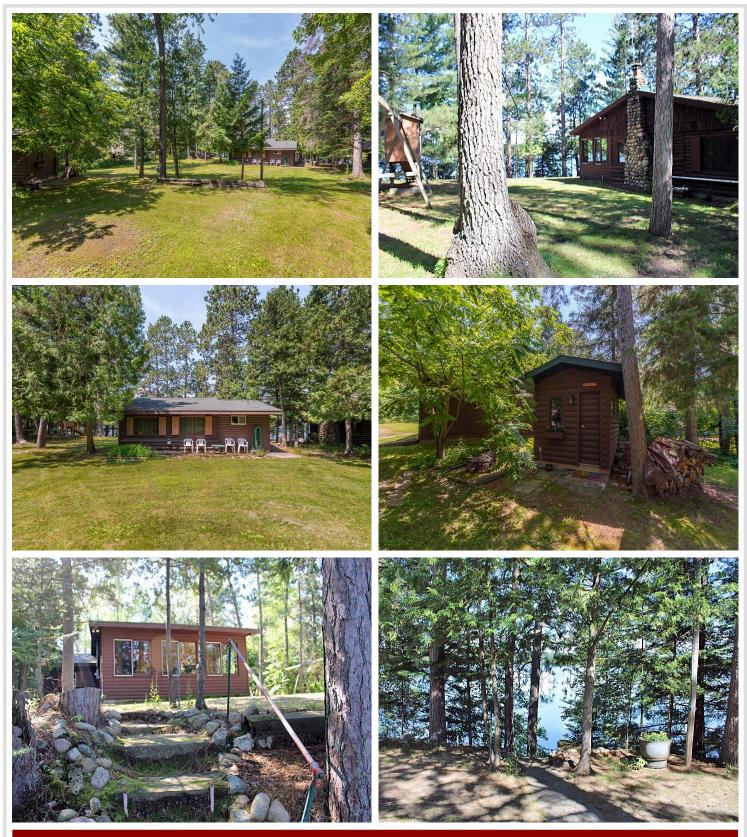

## **Description:**

Beautiful East Twin Lake, just north of Nisswa. This property has been in the same family for 5 generations and now is available for sale. The cabin was built on one of the nicest level lots on the lake with 100' of lakefront and 1.95 wooded acres. Features include mature pines, western exposure for sunsets, a hard sand beach and family sized yard. The cabin is old school and includes 2 BRs, lakeside glassed in porch, log sided great room with vaulted ceilings and stone, wood burning FP, 3/4 bath, small kitchen and compliant septic system Newer 28 x 32 garage, a separate 8x12 building with a cedar wood lined sauna and great location with fine dining, championship golf and close proximity to hiking and biking trail. Spectrum high speed internet and cable available at this address.