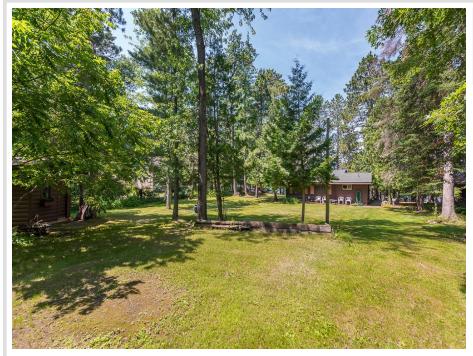

## **Description:**

Beautiful East Twin Lake, just north of Nisswa. This property has been in the same family for 5 generations and now is available for sale. The cabin was built on one of the nicest level lots on the lake with 100' of lakefront and 1.95 wooded acres. Features include mature pines, western exposure for sunsets, a hard sand beach and family sized yard. The cabin is old school and includes 2 BRs, lakeside glassed in porch, log sided great room with vaulted ceilings and stone, wood burning FP, 3/4 bath, small kitchen and compliant septic system Newer 28 x 32 garage, a separate 8x12 building with a cedar wood lined sauna and great location with fine dining, championship golf and close proximity to hiking and biking trail. Spectrum high speed internet and cable available at this address.