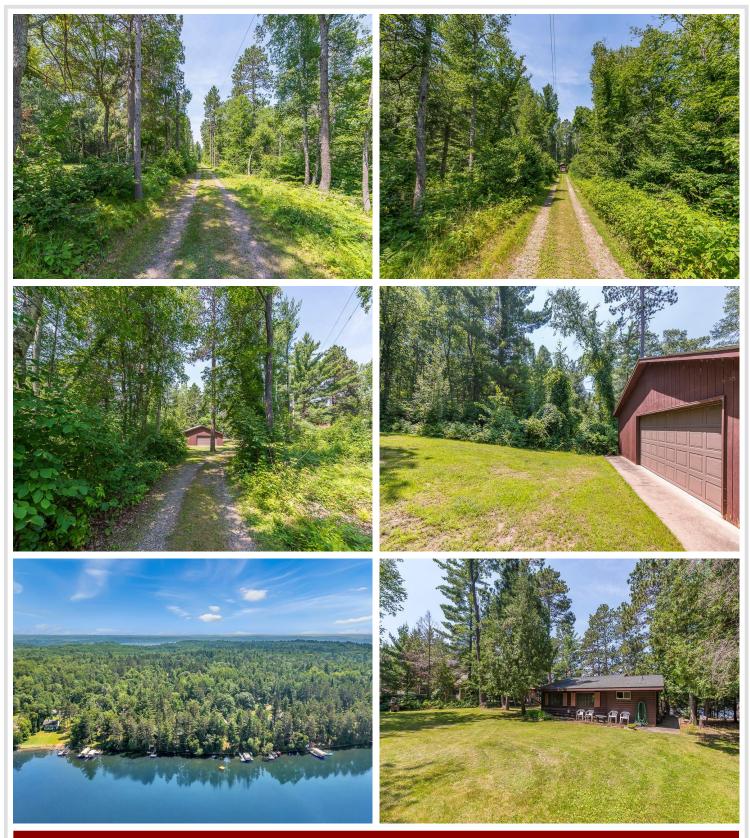

## **Description:**

Beautiful East Twin Lake, just north of Nisswa. This property has been in the same family for 5 generations and now is available for sale. The cabin was built on one of the nicest level lots on the lake with 100' of lakefront and 1.95 wooded acres. Features include mature pines, western exposure for sunsets, a hard sand beach and family sized yard. The cabin is old school and includes 2 BRs, lakeside glassed in porch, log sided great room with vaulted ceilings and stone, wood burning FP, 3/4 bath, small kitchen and compliant septic system Newer 28 x 32 garage, a separate 8x12 building with a cedar wood lined sauna and great location with fine dining, championship golf and close proximity to hiking and biking trail. Spectrum high speed internet and cable available at this address.

## **Driving Directions:**

From Nisswa north on Hwy 371 to east on County Rd 107 (Wilderness Rd). Curve to left to Fire # 27601

Listed By: Kurilla Real Estate LTD

Affinity Real Estate Inc. participates in the Regional Multiple Listing Service of Minnesota, Inc Broker Reciprocity (sm) program, allowing us to display other broker's listings on our website. All properties are subject to prior sale, change or withdrawal.