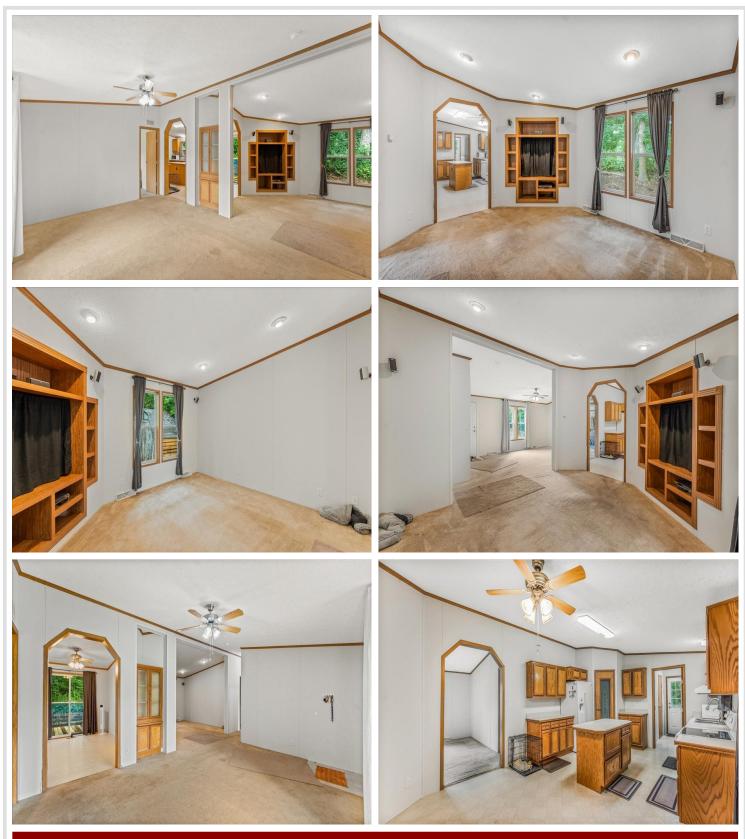

# **Description:**

Welcome to this 3 bed, 3 bath home with lake views of Wall Lake. Wake up to the sunrise over wall lake and enjoy coffee on your front porch. Enjoy your evenings around the fire pit.

Annual agreement is in place with neighbor for lake access. Recent updates to include: recently painted inside, newer appliances, new roof in 2021 and more (see form in supplements)! Sellers giving \$5K for flooring allowance.