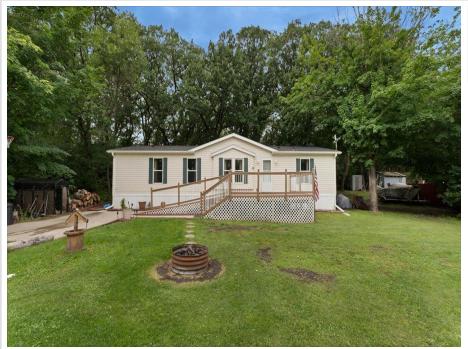

# **Description:**

Welcome to this 3 bed, 3 bath home with lake views of Wall Lake. Wake up to the sunrise over wall lake and enjoy coffee on your front porch. Enjoy your evenings around the fire pit.

Annual agreement is in place with neighbor for lake access. Recent updates to include: recently painted inside, newer appliances, new roof in 2021 and more (see form in supplements)! Sellers giving \$5K for flooring allowance.

# **Driving Directions:**

Go East on Hwy 210 from Pebble Lake Rd. Take right on Mound Road. Follow to the end of the dead end. House is on the right.

Listed By: Central MN Realty LLC

Affinity Real Estate Inc. participates in the Regional Multiple Listing Service of Minnesota, Inc Broker Reciprocity (sm) program, allowing us to display other broker's listings on our website. All properties are subject to prior sale, change or withdrawal.