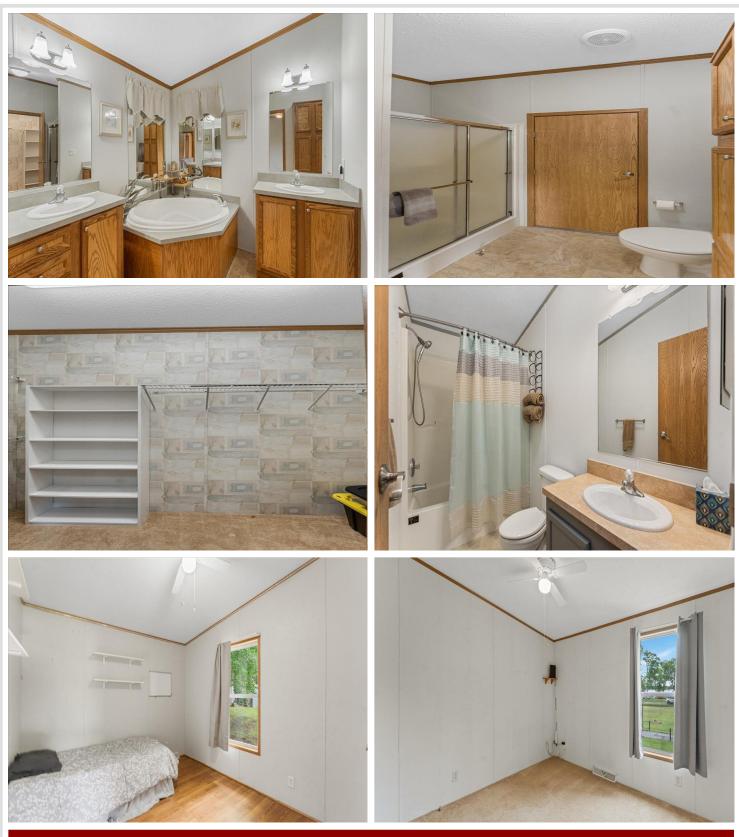

# **Description:**

Welcome to this 3 bed, 3 bath home with lake views of Wall Lake. Wake up to the sunrise over wall lake and enjoy coffee on your front porch. Enjoy your evenings around the fire pit.

Annual agreement is in place with neighbor for lake access. Recent updates to include: recently painted inside, newer appliances, new roof in 2021 and more (see form in supplements)! Sellers giving \$5K for flooring allowance.