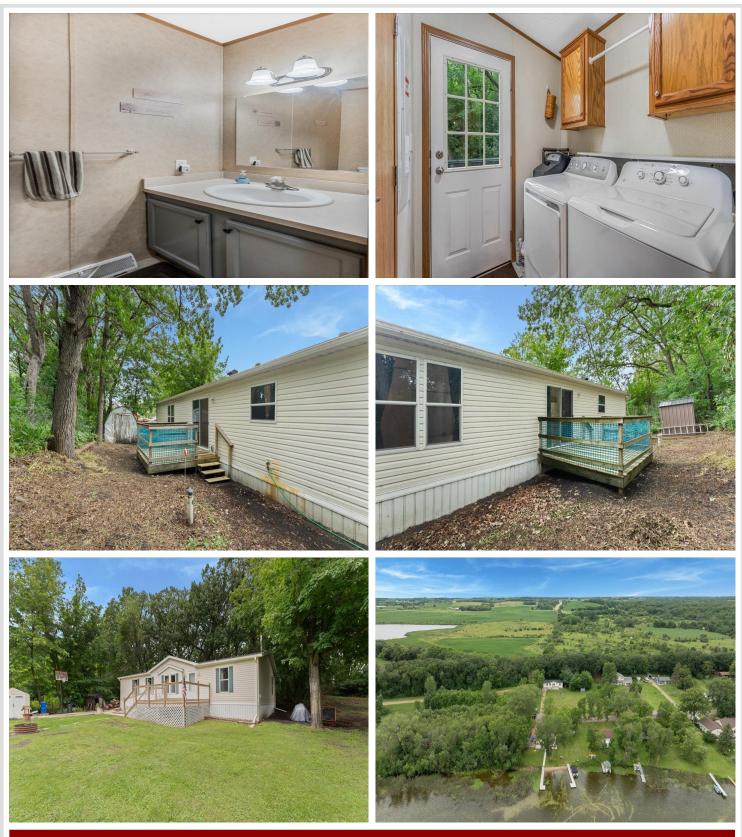

# **Description:**

Welcome to this 3 bed, 3 bath home with lake views of Wall Lake. Wake up to the sunrise over wall lake and enjoy coffee on your front porch. Enjoy your evenings around the fire pit.

Annual agreement is in place with neighbor for lake access. Recent updates to include: recently painted inside, newer appliances, new roof in 2021 and more (see form in supplements)! Sellers giving \$5K for flooring allowance.