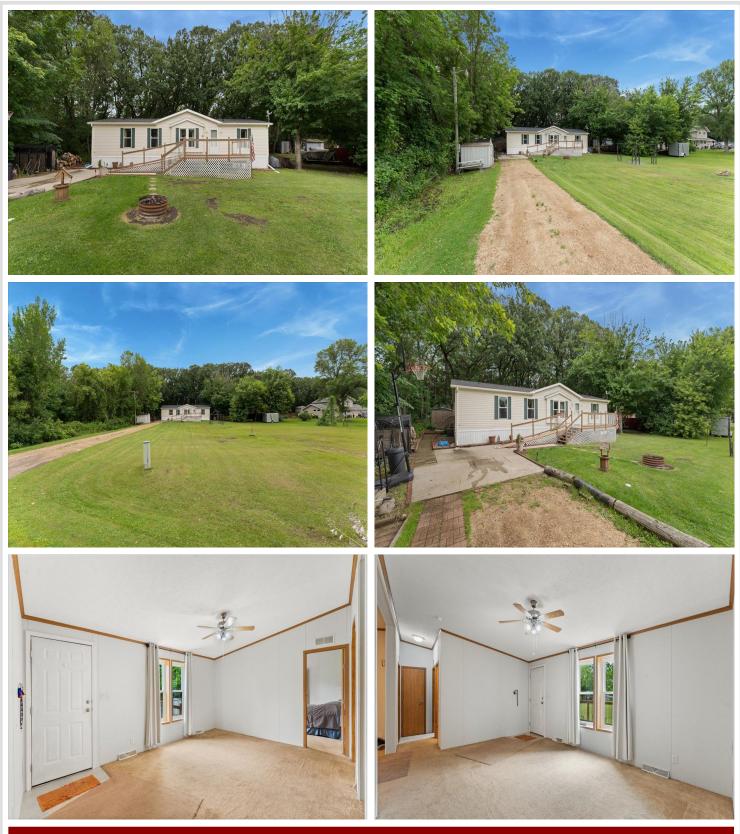

# **Description:**

Welcome to this 3 bed, 3 bath home with lake views of Wall Lake. Wake up to the sunrise over wall lake and enjoy coffee on your front porch. Enjoy your evenings around the fire pit.

Annual agreement is in place with neighbor for lake access. Recent updates to include: recently painted inside, newer appliances, new roof in 2021 and more (see form in supplements)! Sellers giving \$5K for flooring allowance.