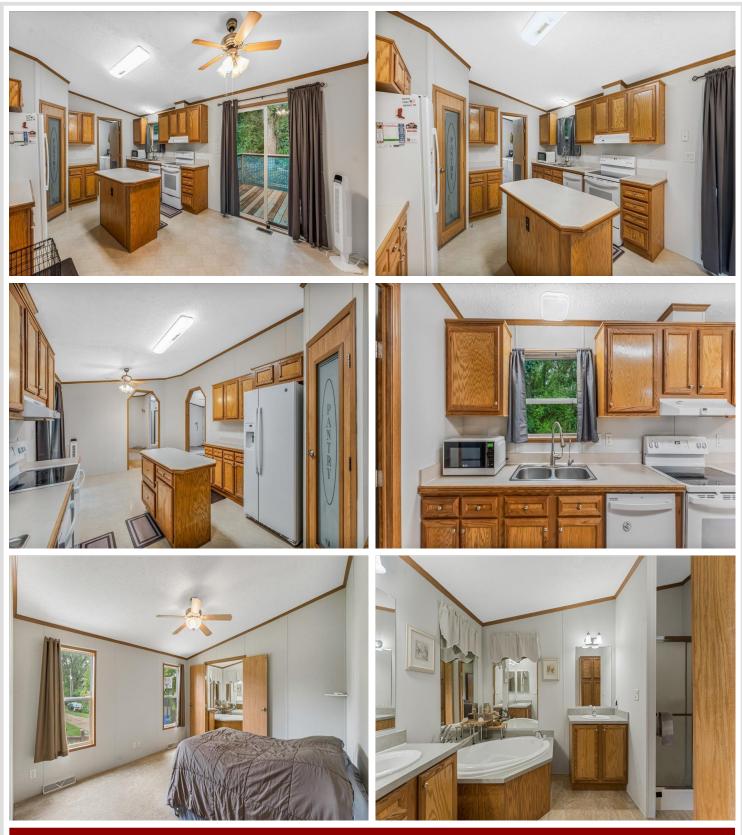

# **Description:**

Welcome to this 3 bed, 3 bath home with lake views of Wall Lake. Wake up to the sunrise over wall lake and enjoy coffee on your front porch. Enjoy your evenings around the fire pit.

Annual agreement is in place with neighbor for lake access. Recent updates to include: recently painted inside, newer appliances, new roof in 2021 and more (see form in supplements)! Sellers giving \$5K for flooring allowance.