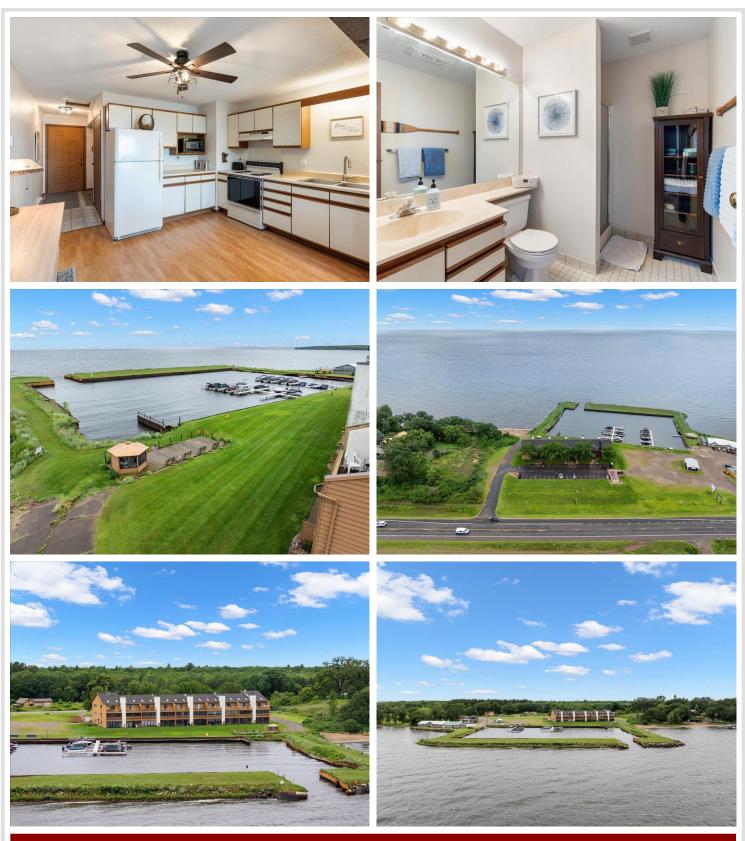

## **Description:**

Enjoy stunning Mille Lacs Lake sunrise views from this fully furnished 3rd-floor studio condo in Garrison! This lowmaintenance lakeside retreat features a space-saving Murphy bed, efficient layout, and turnkey setup—ideal for a vacation home or year-round living. Association dues cover beach access, lawn care, snow removal, exterior maintenance, and hazard insurance, making this a true lock-and-leave lifestyle. Conveniently located near the marina, golf, restaurants, and local attractions. Just minutes from Grand Casino Mille Lacs and next door to the future Del Mar Dunes Resort development. Quick access to Hwy 169 for easy travel to the Brainerd Lakes Area and Twin Cities. Start enjoying the lake life today!

## **Driving Directions:**

In Garrison, north on Hwy 169 1/2 mile past the Holiday Convenience Station Store to property on the right.

Listed By: eXp Realty

Affinity Real Estate Inc. participates in the Regional Multiple Listing Service of Minnesota, Inc Broker Reciprocity (sm) program, allowing us to display other broker's listings on our website. All properties are subject to prior sale, change or withdrawal.