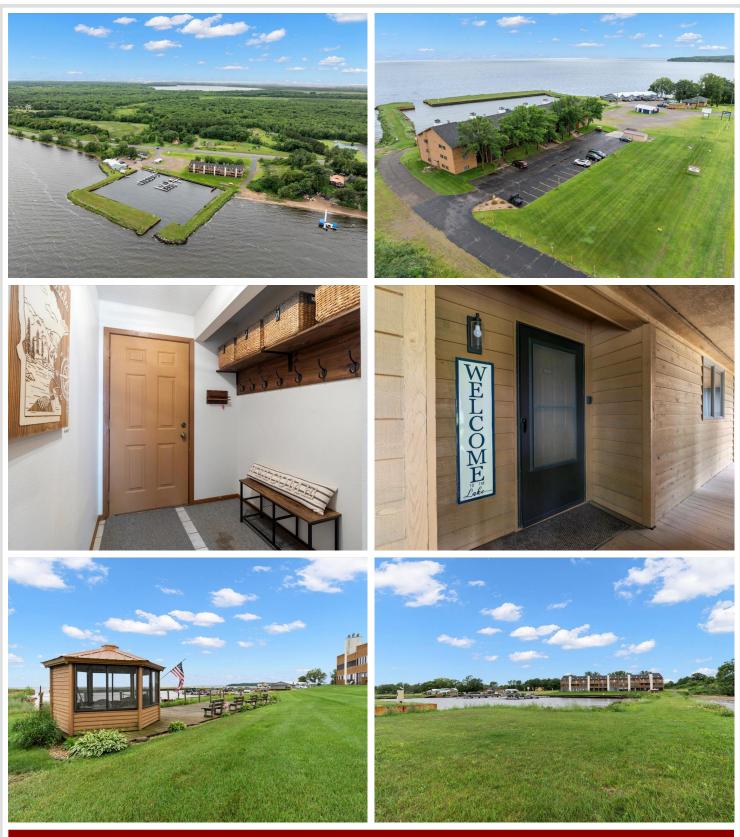

## **Description:**

Enjoy stunning Mille Lacs Lake sunrise views from this fully furnished 3rd-floor studio condo in Garrison! This lowmaintenance lakeside retreat features a space-saving Murphy bed, efficient layout, and turnkey setup—ideal for a vacation home or year-round living. Association dues cover beach access, lawn care, snow removal, exterior maintenance, and hazard insurance, making this a true lock-and-leave lifestyle. Conveniently located near the marina, golf, restaurants, and local attractions. Just minutes from Grand Casino Mille Lacs and next door to the future Del Mar Dunes Resort development. Quick access to Hwy 169 for easy travel to the Brainerd Lakes Area and Twin Cities. Start enjoying the lake life today!

## **Driving Directions:**

In Garrison, north on Hwy 169 1/2 mile past the Holiday Convenience Station Store to property on the right.

Listed By: eXp Realty

Affinity Real Estate Inc. participates in the Regional Multiple Listing Service of Minnesota, Inc Broker Reciprocity (sm) program, allowing us to display other broker's listings on our website. All properties are subject to prior sale, change or withdrawal.