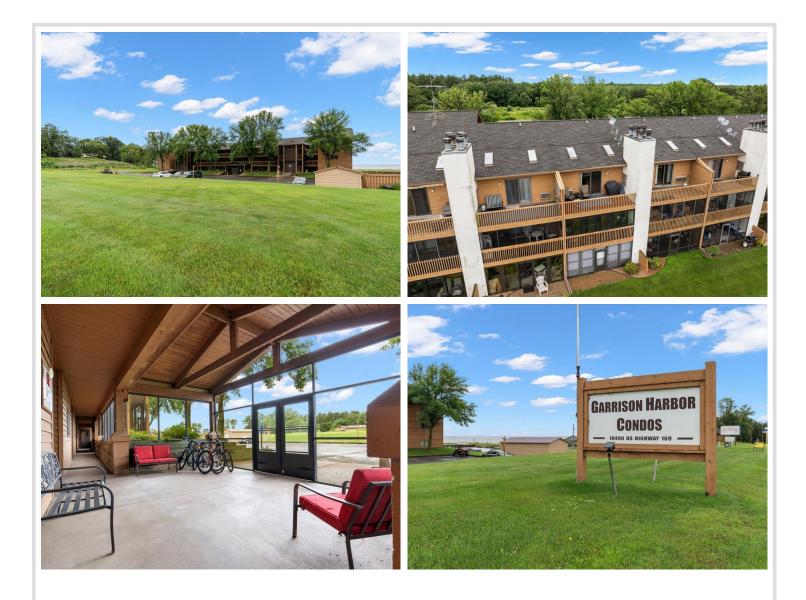

# \$120,000

580 sq ft 0 bedrooms 1 baths

10490 US Highway 169 Garrison MN 56450

Waterfront: Mille Lacs

Status: Active

## **Description:**

Enjoy stunning Mille Lacs Lake sunrise views from this fully furnished 3rd-floor studio condo in Garrison! This lowmaintenance lakeside retreat features a space-saving Murphy bed, efficient layout, and turnkey setup—ideal for a vacation home or year-round living. Association dues cover beach access, lawn care, snow removal, exterior maintenance, and hazard insurance, making this a true lock-and-leave lifestyle. Conveniently located near the marina, golf, restaurants, and local attractions. Just minutes from Grand Casino Mille Lacs and next door to the future Del Mar Dunes Resort development. Quick access to Hwy 169 for easy travel to the Brainerd Lakes Area and Twin Cities. Start enjoying the lake life today!