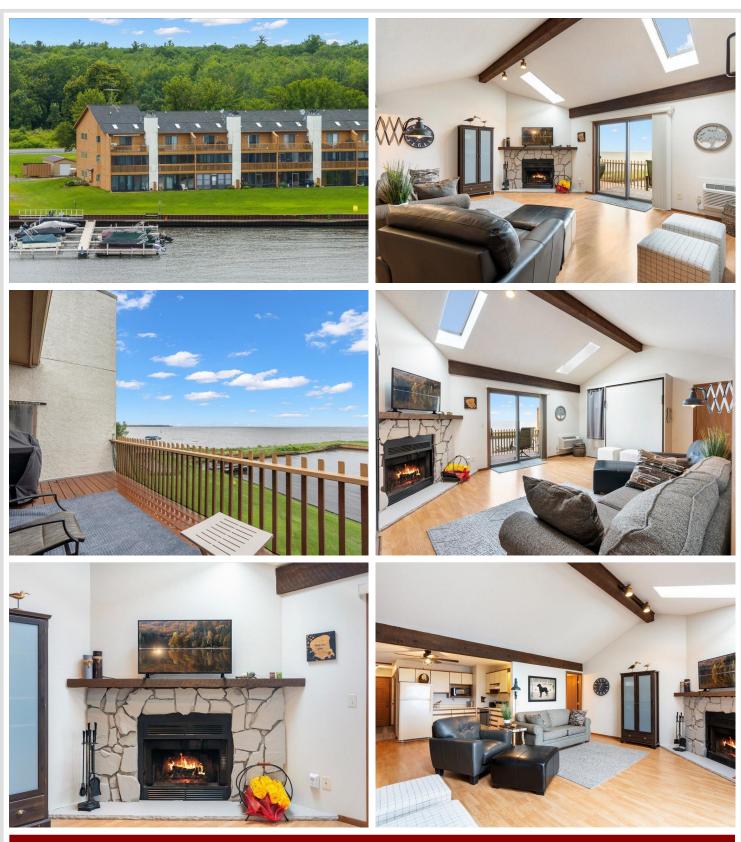

## **Description:**

Enjoy stunning Mille Lacs Lake sunrise views from this fully furnished 3rd-floor studio condo in Garrison! This lowmaintenance lakeside retreat features a space-saving Murphy bed, efficient layout, and turnkey setup—ideal for a vacation home or year-round living. Association dues cover beach access, lawn care, snow removal, exterior maintenance, and hazard insurance, making this a true lock-and-leave lifestyle. Conveniently located near the marina, golf, restaurants, and local attractions. Just minutes from Grand Casino Mille Lacs and next door to the future Del Mar Dunes Resort development. Quick access to Hwy 169 for easy travel to the Brainerd Lakes Area and Twin Cities. Start enjoying the lake life today!