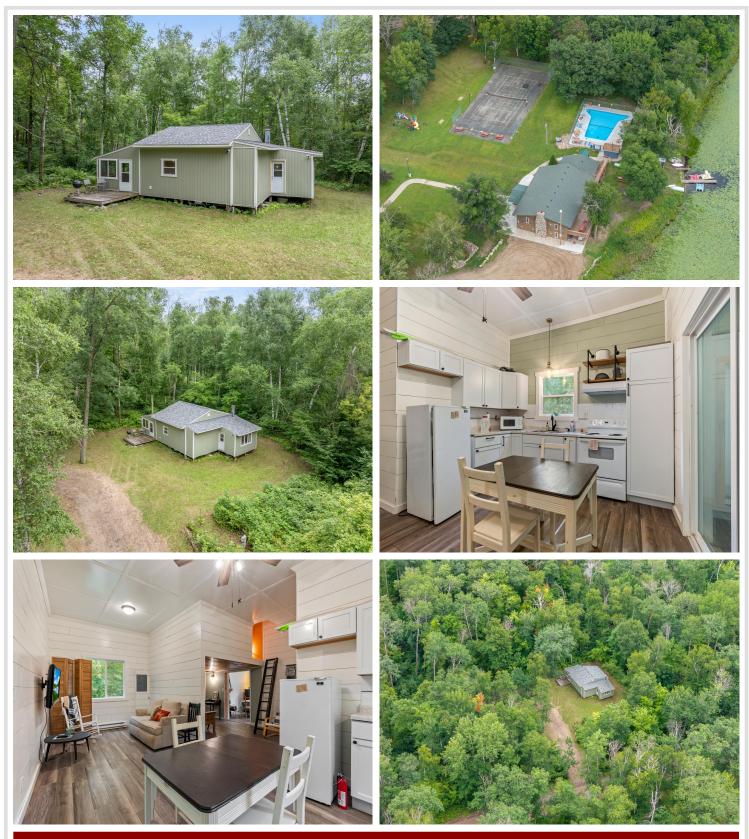

## **Description:**

Ultimate ATV basecamp! Here is the cozy, fully remodeled cabin you've been looking for!

Private setting with and lake glimpses just across the road, this cabin is the ultimate base camp for ATV lovers—just minutes from the renowned Spider Lake ATV trail system.

After a day of riding, unwind by the warm glow of the wood-burning fireplace located right in the bedroom or relax in the screened-in porch.

The association provides clubhouse with game room, lakeside veranda, canoes and paddleboat, tennis/basketball courts, playground, community room, and private in-ground pool.

You're also close to Leader and the Famous Leader Pig Races and only 30 minutes from Nisswa for dining, shopping, and entertainment.

This cabin is your perfect weekend escape, coming fully equipped with a sceptic system and drilled well!