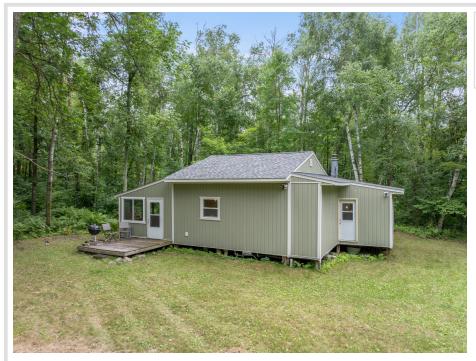

## **Description:**

Ultimate ATV basecamp! Here is the cozy, fully remodeled cabin you've been looking for!

Private setting with and lake glimpses just across the road, this cabin is the ultimate base camp for ATV lovers—just minutes from the renowned Spider Lake ATV trail system.

After a day of riding, unwind by the warm glow of the wood-burning fireplace located right in the bedroom or relax in the screened-in porch.

The association provides clubhouse with game room, lakeside veranda, canoes and paddleboat, tennis/basketball courts, playground, community room, and private in-ground pool.

# Additional Details:

| Year Built             | 1981    |
|------------------------|---------|
| Lot Acres              | 0.91    |
| Lot Dimensions         | 200x200 |
| School District        | 2174    |
| Taxes                  | \$276   |
| Taxes with Assessments | \$342   |
| Tax Year               | 2025    |