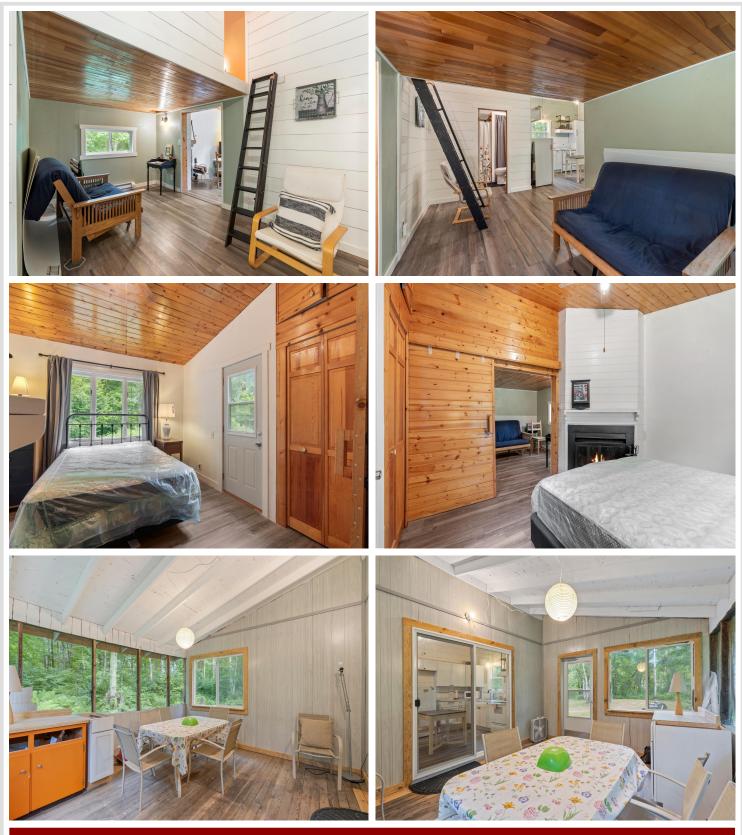

After a day of riding, unwind by the warm glow of the wood-burning fireplace located right in the bedroom or relax in the screened-in porch.

The association provides clubhouse with game room, lakeside veranda, canoes and paddleboat, tennis/basketball courts, playground, community room, and private in-ground pool.