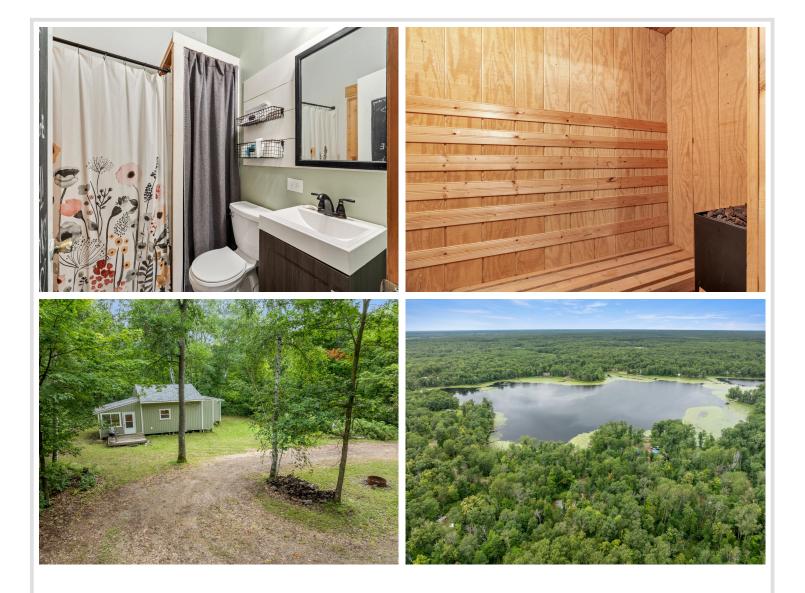

## **Description:**

Ultimate ATV basecamp! Here is the cozy, fully remodeled cabin you've been looking for!

Private setting with and lake glimpses just across the road, this cabin is the ultimate base camp for ATV lovers—just minutes from the renowned Spider Lake ATV trail system.

After a day of riding, unwind by the warm glow of the wood-burning fireplace located right in the bedroom or relax in the screened-in porch.

The association provides clubhouse with game room, lakeside veranda, canoes and paddleboat, tennis/basketball courts, playground, community room, and private in-ground pool.