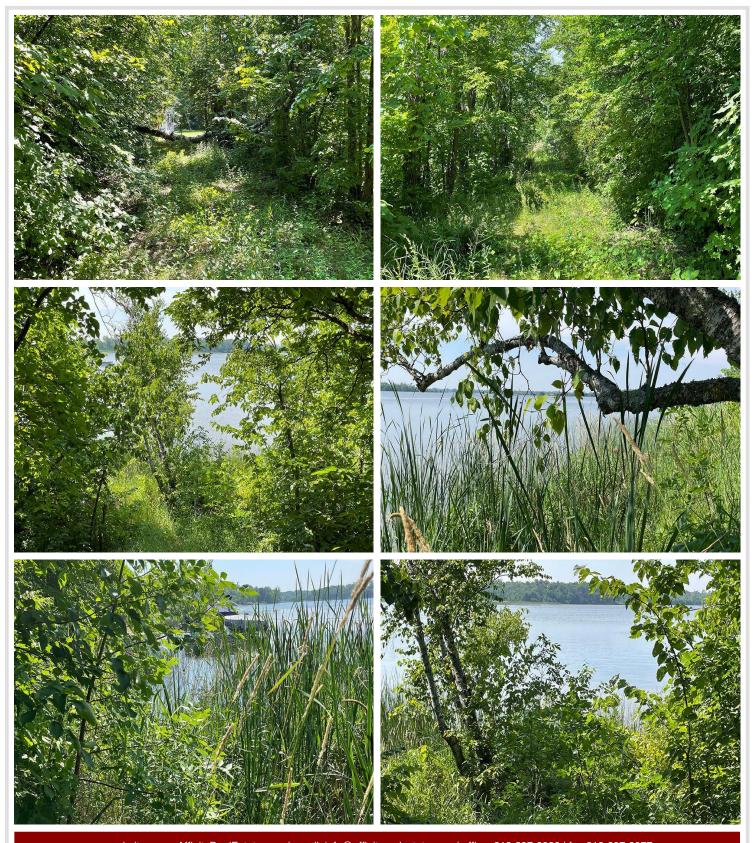

## **Description:**

MCDONALD LAKE - 151' lake frontage and 1.08 acres. The trees and shrubs are the lake. Sandy shore. Includes nice solid stairway (installed in 2014) to shelf by lake. The lot has is very roomy and has many options for building sites. McDonald Lake, AKA Schwartz Lake is 561 acres with 11' water clarity. Tar road access.