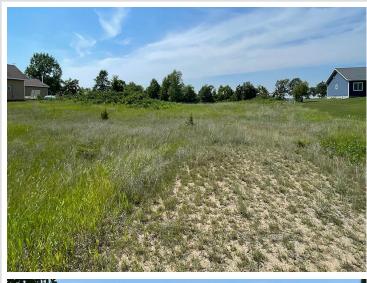

## **Description:**

MCDONALD LAKE - 151' lake frontage and 1.08 acres. The trees and shrubs are the lake. Sandy shore. Includes nice solid stairway (installed in 2014) to shelf by lake. The lot has is very roomy and has many options for building sites. McDonald Lake, AKA Schwartz Lake is 561 acres with 11' water clarity. Tar road access.

## **Additional Details:**

Lot Acres 1.1 Lot Dimensions 151x350 School District 549 Taxes \$1,218 \$1,218 Taxes with Assessments Tax Year 2025