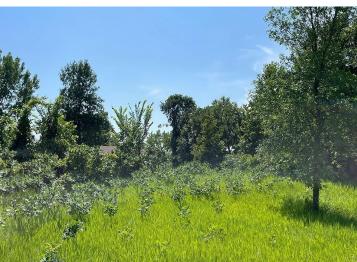

## **Description:**

MCDONALD LAKE - 151' lake frontage and 1.08 acres. The trees and shrubs are the lake. Sandy shore. Includes nice solid stairway (installed in 2014) to shelf by lake. The lot has is very roomy and has many options for building sites. McDonald Lake, AKA Schwartz Lake is 561 acres with 11' water clarity. Tar road access.

## **Additional Details:**

Lot Acres 1.1 Lot Dimensions 151x350 School District 549 Taxes \$1,218 \$1,218 Taxes with Assessments Tax Year 2025