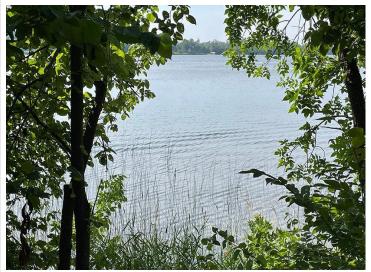

## **Description:**

MCDONALD LAKE - 151' lake frontage and 1.08 acres. The trees and shrubs are the lake. Sandy shore. Includes nice solid stairway (installed in 2014) to shelf by lake. The lot has is very roomy and has many options for building sites. McDonald Lake, AKA Schwartz Lake is 561 acres with 11' water clarity. Tar road access.