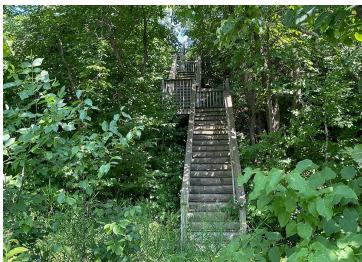

## **Description:**

MCDONALD LAKE - 151' lake frontage and 1.08 acres. The trees and shrubs are the lake. Sandy shore. Includes nice solid stairway (installed in 2014) to shelf by lake. The lot has is very roomy and has many options for building sites. McDonald Lake, AKA Schwartz Lake is 561 acres with 11' water clarity. Tar road access.