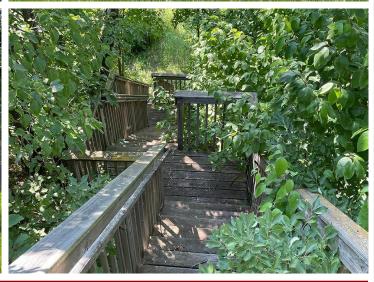

## **Description:**

MCDONALD LAKE - 151' lake frontage and 1.08 acres. The trees and shrubs are the lake. Sandy shore. Includes nice solid stairway (installed in 2014) to shelf by lake. The lot has is very roomy and has many options for building sites. McDonald Lake, AKA Schwartz Lake is 561 acres with 11' water clarity. Tar road access.