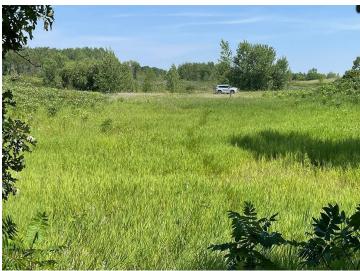

## **Description:**

MCDONALD LAKE - 151' lake frontage and 1.08 acres. The trees and shrubs are the lake. Sandy shore. Includes nice solid stairway (installed in 2014) to shelf by lake. The lot has is very roomy and has many options for building sites. McDonald Lake, AKA Schwartz Lake is 561 acres with 11' water clarity. Tar road access.