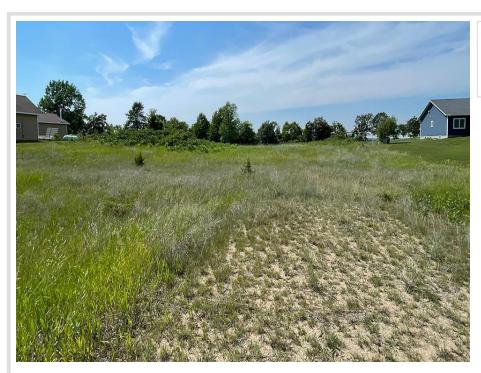

## **Description:**

MCDONALD LAKE - 151' lake frontage and 1.08 acres. The trees and shrubs are the lake. Sandy shore. Includes nice solid stairway (installed in 2014) to shelf by lake. The lot has is very roomy and has many options for building sites. McDonald Lake, AKA Schwartz Lake is 561 acres with 11' water clarity. Tar road access.

## **Additional Details:**

Lot Acres 1.1 Lot Dimensions 151x350 School District 549 Taxes \$1,218 \$1,218 Taxes with Assessments Tax Year 2025