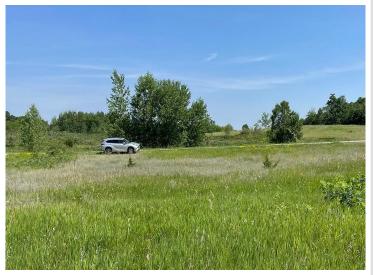

## **Description:**

MCDONALD LAKE - 151' lake frontage and 1.08 acres. The trees and shrubs are the lake. Sandy shore. Includes nice solid stairway (installed in 2014) to shelf by lake. The lot has is very roomy and has many options for building sites. McDonald Lake, AKA Schwartz Lake is 561 acres with 11' water clarity. Tar road access.