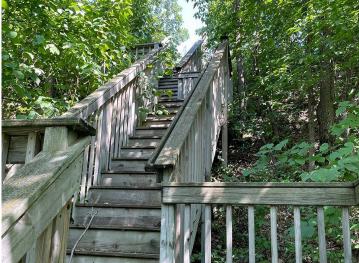

## **Description:**

MCDONALD LAKE - 151' lake frontage and 1.08 acres. The trees and shrubs are the lake. Sandy shore. Includes nice solid stairway (installed in 2014) to shelf by lake. The lot has is very roomy and has many options for building sites. McDonald Lake, AKA Schwartz Lake is 561 acres with 11' water clarity. Tar road access.