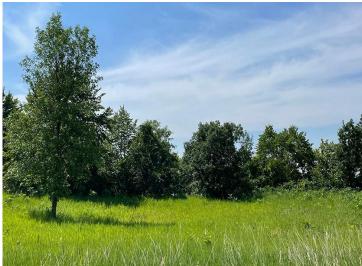

## **Description:**

MCDONALD LAKE - 151' lake frontage and 1.08 acres. The trees and shrubs are the lake. Sandy shore. Includes nice solid stairway (installed in 2014) to shelf by lake. The lot has is very roomy and has many options for building sites. McDonald Lake, AKA Schwartz Lake is 561 acres with 11' water clarity. Tar road access.

## **Additional Details:**

Lot Acres 1.1 Lot Dimensions 151x350 School District 549 Taxes \$1,218 \$1,218 Taxes with Assessments Tax Year 2025