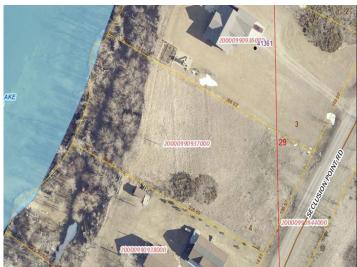

## **Additional Details:**

Lot Acres 1.1 Lot Dimensions 151x350 School District 549 Taxes \$1,218 \$1,218 Taxes with Assessments Tax Year 2025

## **Driving Directions:**

From Dent: Head northwest on 1st Ave N toward Elm St (.3 mi), Turn left onto MN-108 W/Otter Trail Scenic Byway (2.1 mi), Turn right onto Seclusion Point Rd (.4 mi) to property on lakeside.