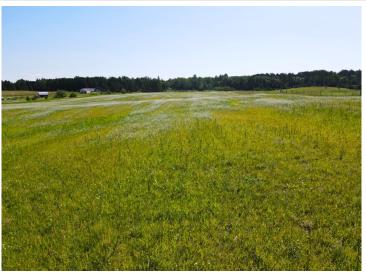

## **Description:**

Discover the perfect spot to build your dream home or cabin getaway on this cleared 2.5-acre lot just minutes from downtown Pine River, MN. Tract B offers mostly level ground, easy access from Highway 84, and a peaceful setting surrounded by nature. A private driveway will run along the southern boundary, providing access for Tract B and future neighboring properties. Enjoy being close to area lakes, trails, and all the outdoor recreation northern Minnesota is known for. Whether you're looking for a weekend retreat or a year-round residence, this lot is ready for your vision!