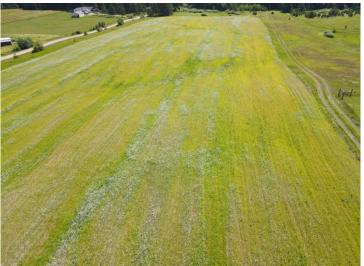

## **Description:**

Discover the perfect spot to build your dream home or cabin getaway on this cleared 2.5-acre lot just minutes from downtown Pine River, MN. Tract B offers mostly level ground, easy access from Highway 84, and a peaceful setting surrounded by nature. A private driveway will run along the southern boundary, providing access for Tract B and future neighboring properties. Enjoy being close to area lakes, trails, and all the outdoor recreation northern Minnesota is known for. Whether you're looking for a weekend retreat or a year-round residence, this lot is ready for your vision!