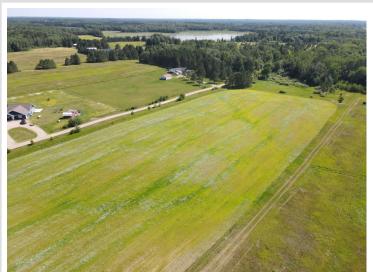

## **Description:**

Discover the perfect spot to build your dream home or cabin getaway on this cleared 2.5-acre lot just minutes from downtown Pine River, MN. Tract B offers mostly level ground, easy access from Highway 84, and a peaceful setting surrounded by nature. A private driveway will run along the southern boundary, providing access for Tract B and future neighboring properties. Enjoy being close to area lakes, trails, and all the outdoor recreation northern Minnesota is known for. Whether you're looking for a weekend retreat or a year-round residence, this lot is ready for your vision!

## **Additional Details:**

2.5 Lot Acres

Lot Dimensions 297x330x297x330

School District 2174 Taxes \$114 Taxes with Assessments \$114 Tax Year 2025