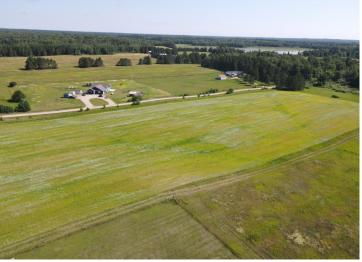

## **Description:**

Discover the perfect spot to build your dream home or cabin getaway on this cleared 2.5-acre lot just minutes from downtown Pine River, MN. Tract B offers mostly level ground, easy access from Highway 84, and a peaceful setting surrounded by nature. A private driveway will run along the southern boundary, providing access for Tract B and future neighboring properties. Enjoy being close to area lakes, trails, and all the outdoor recreation northern Minnesota is known for. Whether you're looking for a weekend retreat or a year-round residence, this lot is ready for your vision!

## **Additional Details:**

2.5 Lot Acres

Lot Dimensions 297x330x297x330

School District 2174 Taxes \$114 Taxes with Assessments \$114 Tax Year 2025