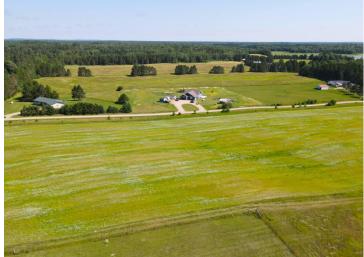

## **Description:**

Discover the perfect spot to build your dream home or cabin getaway on this cleared 2.5-acre lot just minutes from downtown Pine River, MN. Tract B offers mostly level ground, easy access from Highway 84, and a peaceful setting surrounded by nature. A private driveway will run along the southern boundary, providing access for Tract B and future neighboring properties. Enjoy being close to area lakes, trails, and all the outdoor recreation northern Minnesota is known for. Whether you're looking for a weekend retreat or a year-round residence, this lot is ready for your vision!

## **Driving Directions:**

From Pine River take Barclay Ave for .4 miles and turn left on MN-84 N and follow for about 2.3 miles and stay left to stay on MN-84 N for about 1.2 miles. Property on the right side of 84. Second lot from Hwy 84.