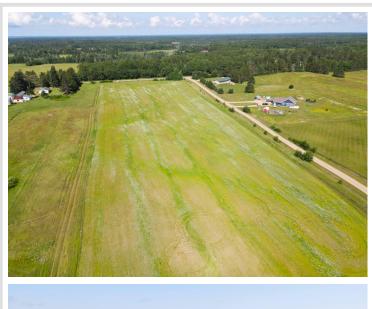

MLS 6757868 Land

\$39,900

2.5 Acres Raw Land

Tract B State Highway 84 Pine River MN 56474

Status: Active

## **Description:**

Discover the perfect spot to build your dream home or cabin getaway on this cleared 2.5-acre lot just minutes from downtown Pine River, MN. Tract B offers mostly level ground, easy access from Highway 84, and a peaceful setting surrounded by nature. A private driveway will run along the southern boundary, providing access for Tract B and future neighboring properties. Enjoy being close to area lakes, trails, and all the outdoor recreation northern Minnesota is known for. Whether you're looking for a weekend retreat or a year-round residence, this lot is ready for your vision!