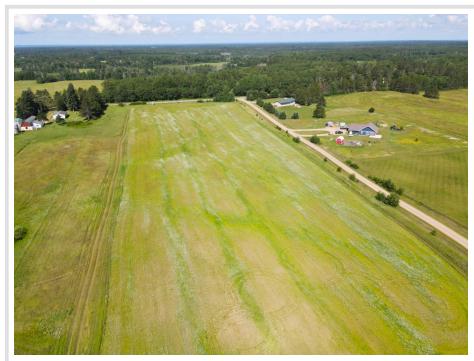

MLS 6757868 Land

\$39,900

2.5 Acres Raw Land

Tract B State Highway 84 Pine River MN 56474

Status: Active

## **Description:**

Discover the perfect spot to build your dream home or cabin getaway on this cleared 2.5-acre lot just minutes from downtown Pine River, MN. Tract B offers mostly level ground, easy access from Highway 84, and a peaceful setting surrounded by nature. A private driveway will run along the southern boundary, providing access for Tract B and future neighboring properties. Enjoy being close to area lakes, trails, and all the outdoor recreation northern Minnesota is known for. Whether you're looking for a weekend retreat or a year-round residence, this lot is ready for your vision!

## **Additional Details:**

2.5 Lot Acres

Lot Dimensions 297x330x297x330

School District 2174 Taxes \$114 Taxes with Assessments \$114 Tax Year 2025