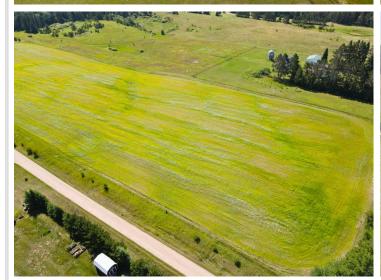

## **Description:**

Discover the perfect spot to build your dream home or cabin getaway on this cleared 2.5-acre lot just minutes from downtown Pine River, MN. Tract B offers mostly level ground, easy access from Highway 84, and a peaceful setting surrounded by nature. A private driveway will run along the southern boundary, providing access for Tract B and future neighboring properties. Enjoy being close to area lakes, trails, and all the outdoor recreation northern Minnesota is known for. Whether you're looking for a weekend retreat or a year-round residence, this lot is ready for your vision!

## **Additional Details:**

2.5 Lot Acres

Lot Dimensions 297x330x297x330

School District 2174 Taxes \$114 Taxes with Assessments \$114 Tax Year 2025