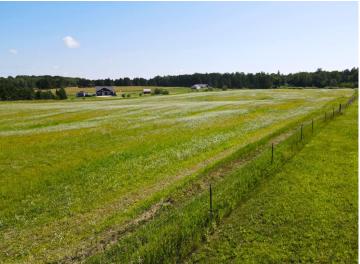

## **Description:**

Discover the perfect spot to build your dream home or cabin getaway on this cleared 2.5-acre lot just minutes from downtown Pine River, MN. Tract B offers mostly level ground, easy access from Highway 84, and a peaceful setting surrounded by nature. A private driveway will run along the southern boundary, providing access for Tract B and future neighboring properties. Enjoy being close to area lakes, trails, and all the outdoor recreation northern Minnesota is known for. Whether you're looking for a weekend retreat or a year-round residence, this lot is ready for your vision!

## **Additional Details:**

2.5 Lot Acres

Lot Dimensions 297x330x297x330

School District 2174 Taxes \$114 Taxes with Assessments \$114 Tax Year 2025