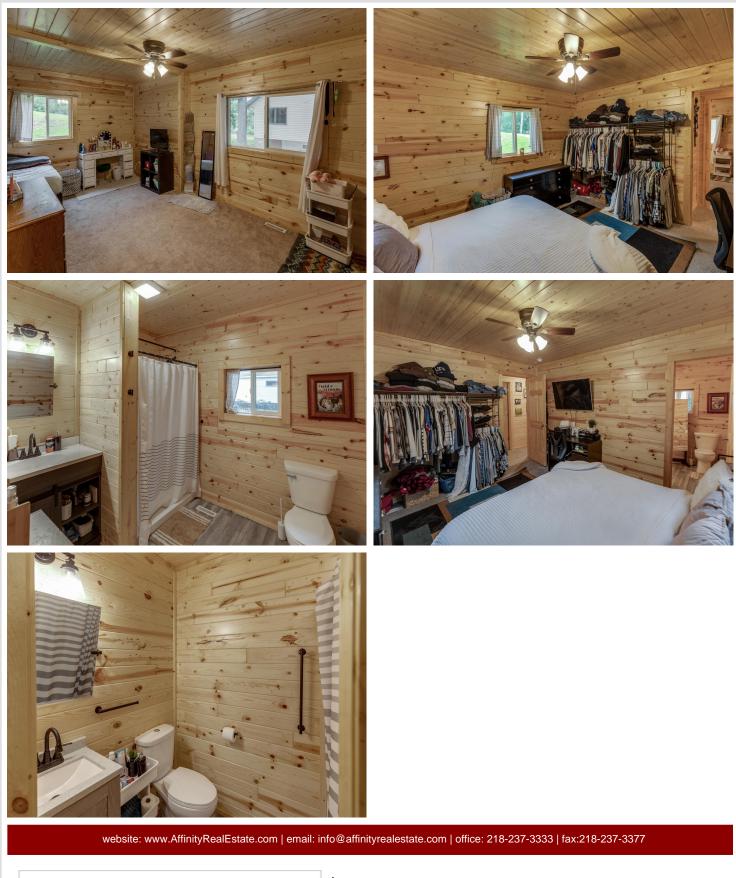

## **Description:**

Perfectly located, charming 2 bedroom with on-suite bathroom, 3 bathrooms in total. This home has been updated inside and out. Tongue and groove walls throughout with open floor plan that makes this home inviting. Back deck for social hour and great barbecue parties. One stall garage with heat, suited for a regular size car. Nice back yard for pets and kids to enjoy. Close to schools, shopping (Reed's Sporting Goods) and world famous Leech Lake. Book your showing today.

#### Additional Features:

Basement: Partial, Unfinished Fuel: Electric, Natural Gas Garage: 1 Heat: Baseboard, Forced Air Sewer: City Sewer/Connected Water: City Water/Connected Air Conditioning: Ductless Mini-Split