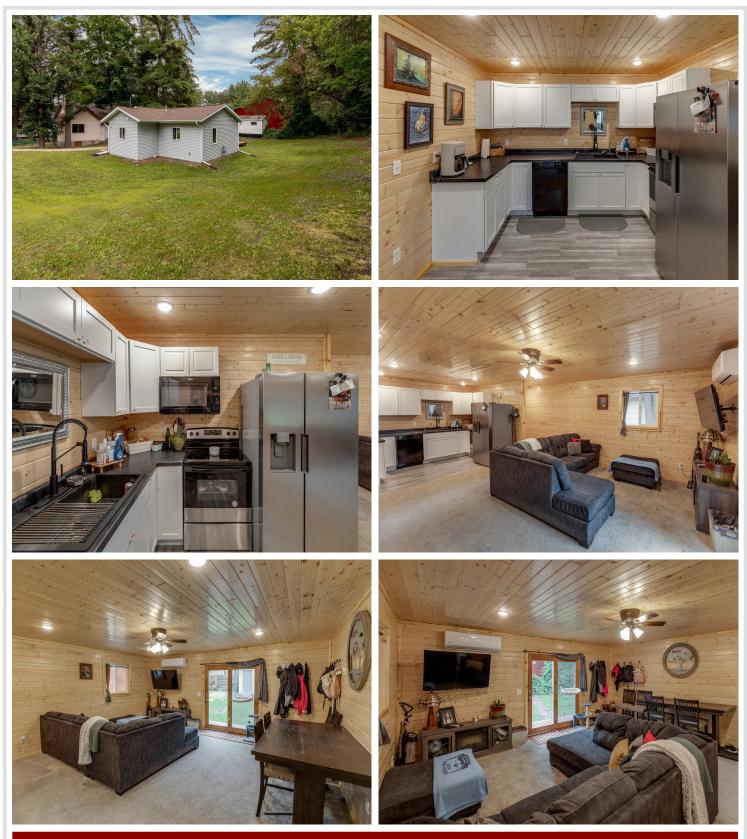

## **Description:**

Perfectly located, charming 2 bedroom with on-suite bathroom, 3 bathrooms in total. This home has been updated inside and out. Tongue and groove walls throughout with open floor plan that makes this home inviting. Back deck for social hour and great barbecue parties. One stall garage with heat, suited for a regular size car. Nice back yard for pets and kids to enjoy. Close to schools, shopping (Reed's Sporting Goods) and world famous Leech Lake. Book your showing today.