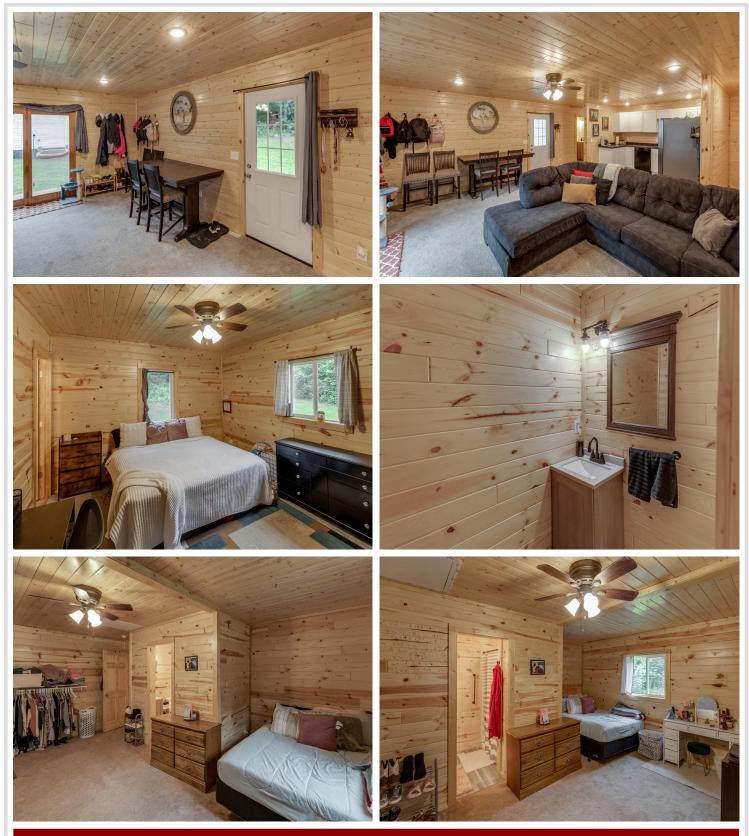

## **Description:**

Perfectly located, charming 2 bedroom with on-suite bathroom, 3 bathrooms in total. This home has been updated inside and out. Tongue and groove walls throughout with open floor plan that makes this home inviting. Back deck for social hour and great barbecue parties. One stall garage with heat, suited for a regular size car. Nice back yard for pets and kids to enjoy. Close to schools, shopping (Reed's Sporting Goods) and world famous Leech Lake. Book your showing today.

#### Additional Features:

Basement: Partial, Unfinished Fuel: Electric, Natural Gas Garage: 1 Heat: Baseboard, Forced Air Sewer: City Sewer/Connected Water: City Water/Connected Air Conditioning: Ductless Mini-Split