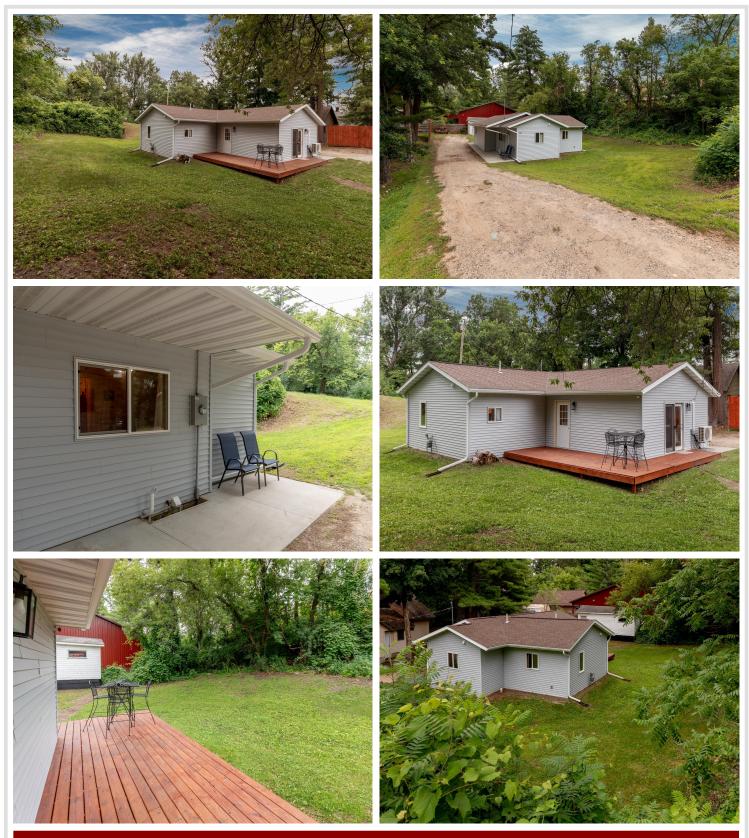

## **Description:**

Perfectly located, charming 2 bedroom with on-suite bathroom, 3 bathrooms in total. This home has been updated inside and out. Tongue and groove walls throughout with open floor plan that makes this home inviting. Back deck for social hour and great barbecue parties. One stall garage with heat, suited for a regular size car. Nice back yard for pets and kids to enjoy. Close to schools, shopping (Reed's Sporting Goods) and world famous Leech Lake. Book your showing today.