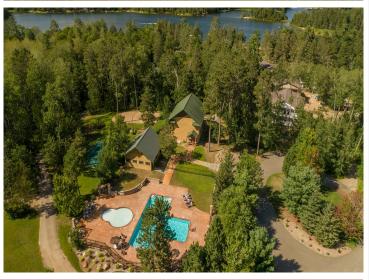

## **Description:**

Welcome to maintenance free vacation time at Clamshell Beach Resort on the Whitefish Chain! Beautiful lakeside Pinecone Unit comes fully furnished and includes Share 10 (5 weeks of use per year and 1/10th ownership)! Well maintained 4+ bedroom lake home with great room area for entertaining plus porch overlooking Clamshell Lake and beach area. Upper level bunk room provides plenty of sleeping space for guests! Manicured grounds with sport court, play area, fish cleaning house and of course the beautiful sand beach are included in outdoor spaces to enjoy time at the lake. Close proximity to golf courses, restaurants, shopping and all the Brainerd Lakes Area - Whitefish Chain has to offer. If you cannot use a week, rent it through the association/management company. Start making lake life memories on the Whitefish Chain!