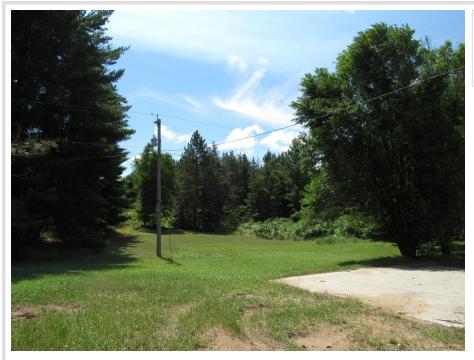

## **Description:**

+/-1.28 ACRE LOT FOR SALE ACROSS FROM BOWEN LAKE. LOT HAS A SEPTIC AND SAND POINT WELL WITH A SLAB. NICE PLACE TO BRING YOUR TRAVEL TRAILER TO AND CAMP OUT FOR THE SUMMER. LOT IS SURVEYED.