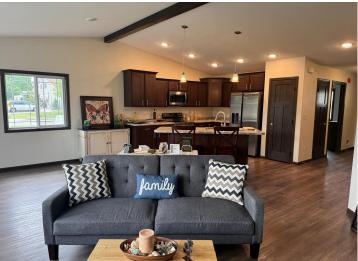

## **Description:**

This unit is the last of the new construction just completed with 2 bdrm 2 bath, open floor plan, nice appliances, center island, patio for your enjoyment, double car garage. Come and add your personal touches to create a great home. The location s wonderful, close to many amenities. Community room for your use with exercise equipment.

## **Additional Details:**

Year Built 2024
Lot Acres 0.04
Lot Dimensions TBD
Garage Stalls 2
School District 31

Taxes (unreported)
Taxes with Assessments (unreported)

Tax Year 2025

## **Additional Features:**

Basement: None Fuel: Natural Gas Garage: 2 Heat: Boiler, Radiant Floor Sewer: City Sewer/Connected Water: City Water/Connected Air Conditioning: Ductless Mini-Split