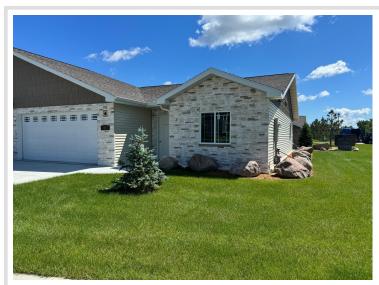

## **Description:**

This unit is the last of the new construction just completed with 2 bdrm 2 bath, open floor plan, nice appliances, center island, patio for your enjoyment, double car garage. Come and add your personal touches to create a great home. The location s wonderful, close to many amenities. Community room for your use with exercise equipment.

## **Additional Details:**

Year Built 2024
Lot Acres 0.04
Lot Dimensions TBD
Garage Stalls 2
School District 31

Taxes (unreported)
Taxes with Assessments (unreported)

Tax Year 2025