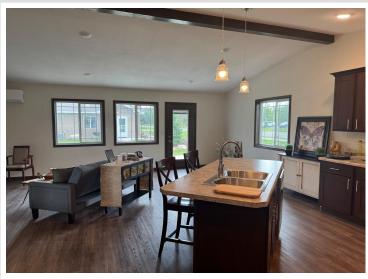

## **Description:**

This unit is the last of the new construction just completed with 2 bdrm 2 bath, open floor plan, nice appliances, center island, patio for your enjoyment, double car garage. Come and add your personal touches to create a great home. The location s wonderful, close to many amenities. Community room for your use with exercise equipment.

## **Additional Details:**

Year Built 2024
Lot Acres 0.04
Lot Dimensions TBD
Garage Stalls 2
School District 31

Taxes (unreported)
Taxes with Assessments (unreported)

Tax Year 2025

## **Additional Features:**

Basement: None Fuel: Natural Gas Garage: 2 Heat: Boiler, Radiant Floor Sewer: City Sewer/Connected Water: City Water/Connected Air Conditioning: Ductless Mini-Split