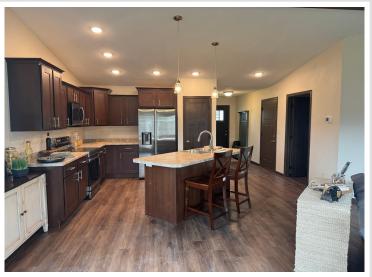

## **Description:**

This unit is the last of the new construction just completed with 2 bdrm 2 bath, open floor plan, nice appliances, center island, patio for your enjoyment, double car garage. Come and add your personal touches to create a great home. The location s wonderful, close to many amenities. Community room for your use with exercise equipment.

## **Additional Details:**

Year Built 2024
Lot Acres 0.04
Lot Dimensions TBD
Garage Stalls 2
School District 31

Taxes (unreported)
Taxes with Assessments (unreported)

Tax Year 2025

## **Additional Features:**

Basement: None Fuel: Natural Gas Garage: 2 Heat: Boiler, Radiant Floor Sewer: City Sewer/Connected Water: City Water/Connected Air Conditioning: Ductless Mini-Split