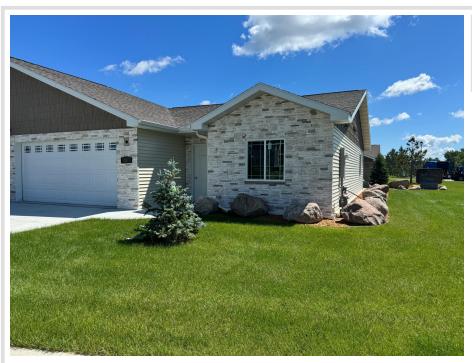

MLS 6758259 Residential

\$345,000

1,280 sq ft 2 bedrooms 2 baths

1615 30th Street Bemidji MN 56601

Status: Active

## **Description:**

This unit is the last of the new construction just completed with 2 bdrm 2 bath, open floor plan, nice appliances, center island, patio for your enjoyment, double car garage. Come and add your personal touches to create a great home. The location s wonderful, close to many amenities. Community room for your use with exercise equipment.