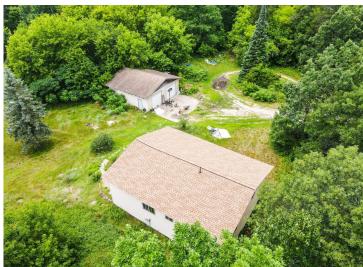

## **Description:**

Private Country Setting with Walk-Out Basement – Ready for Your Finishing Touches!

Tucked away on a quiet, wooded lot that borders public forest land, this property offers exceptional privacy and potential. The home includes a full walk-out basement and ample space for customization. While repairs and finishing are needed, it's a great opportunity to add value and tailor the space to your vision. A two-car detached garage adds utility, and the peaceful setting is ideal for those looking to escape the hustle while staying close to Brainerd amenities. A compelling option for investors or buyers ready to roll up their sleeves.

## **Additional Details:**

Year Built 2001 Lot Acres 1.45

Lot Dimensions 1.45 acres

Garage Stalls 2
School District 181
Taxes \$1,236
Taxes with Assessments \$1,236
Tax Year 2025