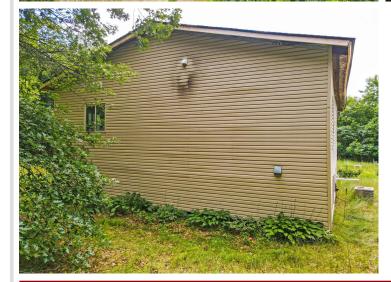

## **Description:**

Private Country Setting with Walk-Out Basement – Ready for Your Finishing Touches!

Tucked away on a quiet, wooded lot that borders public forest land, this property offers exceptional privacy and potential. The home includes a full walk-out basement and ample space for customization. While repairs and finishing are needed, it's a great opportunity to add value and tailor the space to your vision. A two-car detached garage adds utility, and the peaceful setting is ideal for those looking to escape the hustle while staying close to Brainerd amenities. A compelling option for investors or buyers ready to roll up their sleeves.