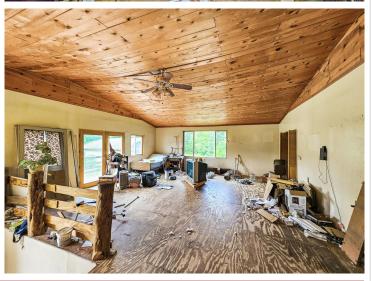

## **Description:**

Private Country Setting with Walk-Out Basement – Ready for Your Finishing Touches!

Tucked away on a quiet, wooded lot that borders public forest land, this property offers exceptional privacy and potential. The home includes a full walk-out basement and ample space for customization. While repairs and finishing are needed, it's a great opportunity to add value and tailor the space to your vision. A two-car detached garage adds utility, and the peaceful setting is ideal for those looking to escape the hustle while staying close to Brainerd amenities. A compelling option for investors or buyers ready to roll up their sleeves.

## Additional Features:

Basement: Full, Walkout Fuel: Propane Garage: 2 Heat: Forced Air Sewer: Tank with Drainage Field Water: Submersible - 4 Inch Air

Conditioning: Central Air