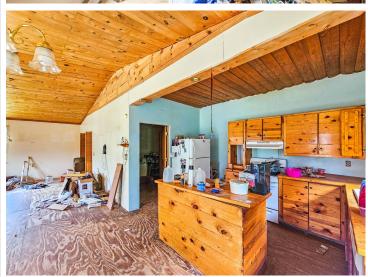

## **Description:**

Private Country Setting with Walk-Out Basement – Ready for Your Finishing Touches!

Tucked away on a quiet, wooded lot that borders public forest land, this property offers exceptional privacy and potential. The home includes a full walk-out basement and ample space for customization. While repairs and finishing are needed, it's a great opportunity to add value and tailor the space to your vision. A two-car detached garage adds utility, and the peaceful setting is ideal for those looking to escape the hustle while staying close to Brainerd amenities. A compelling option for investors or buyers ready to roll up their sleeves.

## Additional Features:

Basement: Full, Walkout Fuel: Propane Garage: 2 Heat: Forced Air Sewer: Tank with Drainage Field Water: Submersible - 4 Inch Air

Conditioning: Central Air