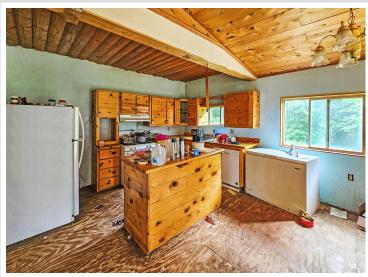

## **Description:**

Private Country Setting with Walk-Out Basement – Ready for Your Finishing Touches!

Tucked away on a quiet, wooded lot that borders public forest land, this property offers exceptional privacy and potential. The home includes a full walk-out basement and ample space for customization. While repairs and finishing are needed, it's a great opportunity to add value and tailor the space to your vision. A two-car detached garage adds utility, and the peaceful setting is ideal for those looking to escape the hustle while staying close to Brainerd amenities. A compelling option for investors or buyers ready to roll up their sleeves.