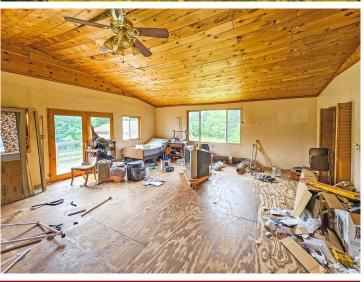

## **Description:**

Private Country Setting with Walk-Out Basement – Ready for Your Finishing Touches!

Tucked away on a quiet, wooded lot that borders public forest land, this property offers exceptional privacy and potential. The home includes a full walk-out basement and ample space for customization. While repairs and finishing are needed, it's a great opportunity to add value and tailor the space to your vision. A two-car detached garage adds utility, and the peaceful setting is ideal for those looking to escape the hustle while staying close to Brainerd amenities. A compelling option for investors or buyers ready to roll up their sleeves.