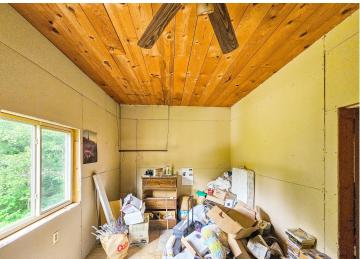

## **Description:**

Private Country Setting with Walk-Out Basement – Ready for Your Finishing Touches!

Tucked away on a quiet, wooded lot that borders public forest land, this property offers exceptional privacy and potential. The home includes a full walk-out basement and ample space for customization. While repairs and finishing are needed, it's a great opportunity to add value and tailor the space to your vision. A two-car detached garage adds utility, and the peaceful setting is ideal for those looking to escape the hustle while staying close to Brainerd amenities. A compelling option for investors or buyers ready to roll up their sleeves.