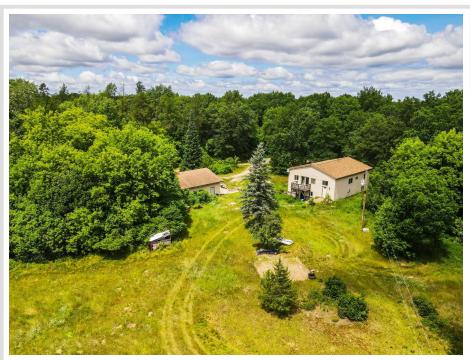

MLS 6758373 Residential

\$60,000

1,344 sq ft 2 bedrooms 1 baths

6909 Cuyuna Avenue Brainerd MN 56401

Status: Pending

## **Description:**

Private Country Setting with Walk-Out Basement – Ready for Your Finishing Touches!

Tucked away on a quiet, wooded lot that borders public forest land, this property offers exceptional privacy and potential. The home includes a full walk-out basement and ample space for customization. While repairs and finishing are needed, it's a great opportunity to add value and tailor the space to your vision. A two-car detached garage adds utility, and the peaceful setting is ideal for those looking to escape the hustle while staying close to Brainerd amenities. A compelling option for investors or buyers ready to roll up their sleeves.

## **Additional Details:**

Year Built 2001 Lot Acres 1.45

Lot Dimensions 1.45 acres

Garage Stalls 2
School District 181
Taxes \$1,236
Taxes with Assessments \$1,236
Tax Year 2025