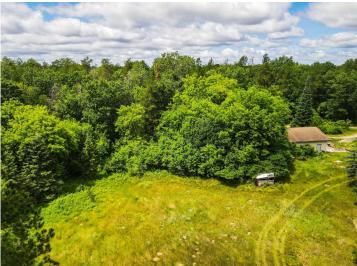

## **Description:**

Private Country Setting with Walk-Out Basement – Ready for Your Finishing Touches!

Tucked away on a quiet, wooded lot that borders public forest land, this property offers exceptional privacy and potential. The home includes a full walk-out basement and ample space for customization. While repairs and finishing are needed, it's a great opportunity to add value and tailor the space to your vision. A two-car detached garage adds utility, and the peaceful setting is ideal for those looking to escape the hustle while staying close to Brainerd amenities. A compelling option for investors or buyers ready to roll up their sleeves.

## **Additional Details:**

Year Built 2001 Lot Acres 1.45

Lot Dimensions 1.45 acres

Garage Stalls 2
School District 181
Taxes \$1,236
Taxes with Assessments \$1,236
Tax Year 2025