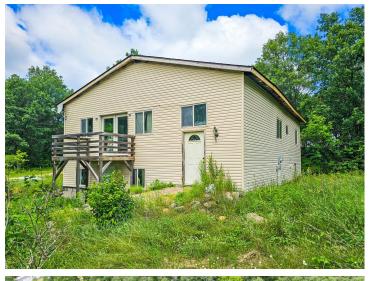

## **Description:**

Private Country Setting with Walk-Out Basement – Ready for Your Finishing Touches!

Tucked away on a quiet, wooded lot that borders public forest land, this property offers exceptional privacy and potential. The home includes a full walk-out basement and ample space for customization. While repairs and finishing are needed, it's a great opportunity to add value and tailor the space to your vision. A two-car detached garage adds utility, and the peaceful setting is ideal for those looking to escape the hustle while staying close to Brainerd amenities. A compelling option for investors or buyers ready to roll up their sleeves.

## **Additional Details:**

Year Built 2001 Lot Acres 1.45

Lot Dimensions 1.45 acres

Garage Stalls 2
School District 181
Taxes \$1,236
Taxes with Assessments \$1,236
Tax Year 2025