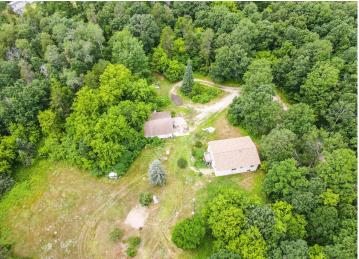

## **Description:**

Private Country Setting with Walk-Out Basement – Ready for Your Finishing Touches!

Tucked away on a quiet, wooded lot that borders public forest land, this property offers exceptional privacy and potential. The home includes a full walk-out basement and ample space for customization. While repairs and finishing are needed, it's a great opportunity to add value and tailor the space to your vision. A two-car detached garage adds utility, and the peaceful setting is ideal for those looking to escape the hustle while staying close to Brainerd amenities. A compelling option for investors or buyers ready to roll up their sleeves.

## **Additional Details:**

Year Built 2001 Lot Acres 1.45

Lot Dimensions 1.45 acres

Garage Stalls 2
School District 181
Taxes \$1,236
Taxes with Assessments \$1,236
Tax Year 2025