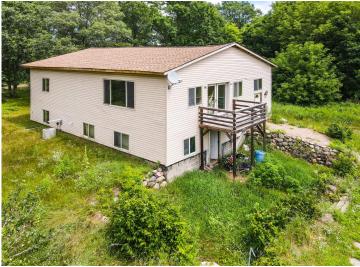

## **Description:**

Private Country Setting with Walk-Out Basement – Ready for Your Finishing Touches!

Tucked away on a quiet, wooded lot that borders public forest land, this property offers exceptional privacy and potential. The home includes a full walk-out basement and ample space for customization. While repairs and finishing are needed, it's a great opportunity to add value and tailor the space to your vision. A two-car detached garage adds utility, and the peaceful setting is ideal for those looking to escape the hustle while staying close to Brainerd amenities. A compelling option for investors or buyers ready to roll up their sleeves.

## **Additional Details:**

Year Built 2001 Lot Acres 1.45

Lot Dimensions 1.45 acres

Garage Stalls 2
School District 181
Taxes \$1,236
Taxes with Assessments \$1,236
Tax Year 2025