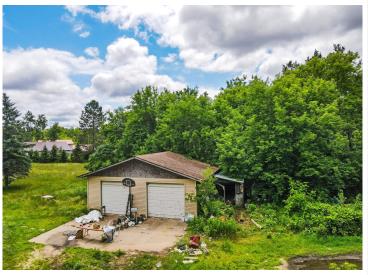

## **Description:**

Private Country Setting with Walk-Out Basement – Ready for Your Finishing Touches!

Tucked away on a quiet, wooded lot that borders public forest land, this property offers exceptional privacy and potential. The home includes a full walk-out basement and ample space for customization. While repairs and finishing are needed, it's a great opportunity to add value and tailor the space to your vision. A two-car detached garage adds utility, and the peaceful setting is ideal for those looking to escape the hustle while staying close to Brainerd amenities. A compelling option for investors or buyers ready to roll up their sleeves.

## Additional Features:

Basement: Full, Walkout Fuel: Propane Garage: 2 Heat: Forced Air Sewer: Tank with Drainage Field Water: Submersible - 4 Inch Air

Conditioning: Central Air