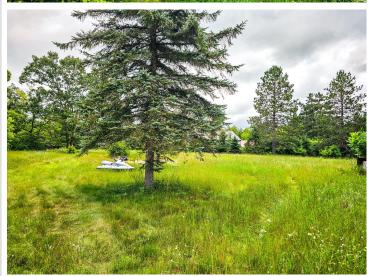

## **Description:**

Private Country Setting with Walk-Out Basement – Ready for Your Finishing Touches!

Tucked away on a quiet, wooded lot that borders public forest land, this property offers exceptional privacy and potential. The home includes a full walk-out basement and ample space for customization. While repairs and finishing are needed, it's a great opportunity to add value and tailor the space to your vision. A two-car detached garage adds utility, and the peaceful setting is ideal for those looking to escape the hustle while staying close to Brainerd amenities. A compelling option for investors or buyers ready to roll up their sleeves.