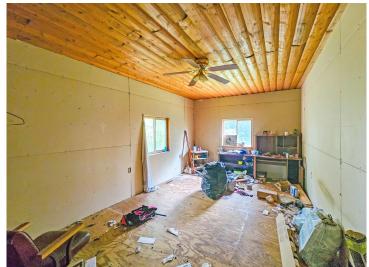

## **Description:**

Private Country Setting with Walk-Out Basement – Ready for Your Finishing Touches!

Tucked away on a quiet, wooded lot that borders public forest land, this property offers exceptional privacy and potential. The home includes a full walk-out basement and ample space for customization. While repairs and finishing are needed, it's a great opportunity to add value and tailor the space to your vision. A two-car detached garage adds utility, and the peaceful setting is ideal for those looking to escape the hustle while staying close to Brainerd amenities. A compelling option for investors or buyers ready to roll up their sleeves.