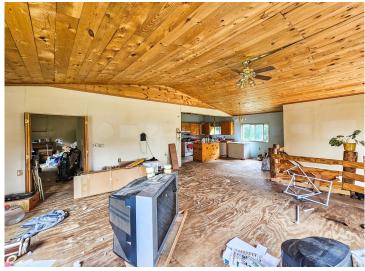

## **Description:**

Private Country Setting with Walk-Out Basement – Ready for Your Finishing Touches!

Tucked away on a quiet, wooded lot that borders public forest land, this property offers exceptional privacy and potential. The home includes a full walk-out basement and ample space for customization. While repairs and finishing are needed, it's a great opportunity to add value and tailor the space to your vision. A two-car detached garage adds utility, and the peaceful setting is ideal for those looking to escape the hustle while staying close to Brainerd amenities. A compelling option for investors or buyers ready to roll up their sleeves.

## Additional Features:

Basement: Full, Walkout Fuel: Propane Garage: 2 Heat: Forced Air Sewer: Tank with Drainage Field Water: Submersible - 4 Inch Air

Conditioning: Central Air