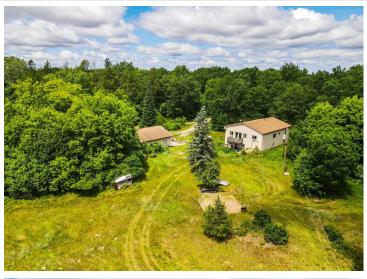

MLS 6758373 Residential

\$60,000

1,344 sq ft 2 bedrooms 1 baths

6909 Cuyuna Avenue Brainerd MN 56401

Status: Pending

## **Description:**

Private Country Setting with Walk-Out Basement – Ready for Your Finishing Touches!

Tucked away on a quiet, wooded lot that borders public forest land, this property offers exceptional privacy and potential. The home includes a full walk-out basement and ample space for customization. While repairs and finishing are needed, it's a great opportunity to add value and tailor the space to your vision. A two-car detached garage adds utility, and the peaceful setting is ideal for those looking to escape the hustle while staying close to Brainerd amenities. A compelling option for investors or buyers ready to roll up their sleeves.

## **Additional Details:**

Year Built 2001 Lot Acres 1.45

Lot Dimensions 1.45 acres

Garage Stalls 2
School District 181
Taxes \$1,236
Taxes with Assessments \$1,236
Tax Year 2025