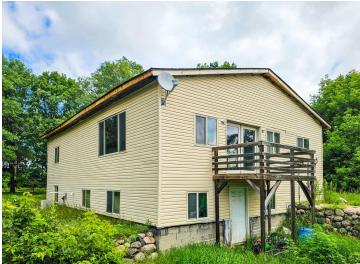

## **Description:**

Private Country Setting with Walk-Out Basement – Ready for Your Finishing Touches!

Tucked away on a quiet, wooded lot that borders public forest land, this property offers exceptional privacy and potential. The home includes a full walk-out basement and ample space for customization. While repairs and finishing are needed, it's a great opportunity to add value and tailor the space to your vision. A two-car detached garage adds utility, and the peaceful setting is ideal for those looking to escape the hustle while staying close to Brainerd amenities. A compelling option for investors or buyers ready to roll up their sleeves.

## Additional Features:

Basement: Full, Walkout Fuel: Propane Garage: 2 Heat: Forced Air Sewer: Tank with Drainage Field Water: Submersible - 4 Inch Air

Conditioning: Central Air