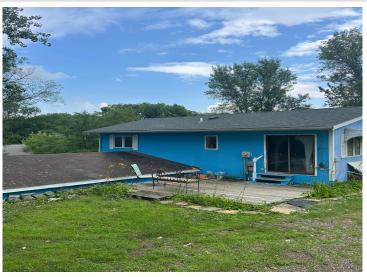

MLS 6758446 Residential

\$179,900

1,728 sq ft 3 bedrooms 2 baths

312 Cherry Avenue Fergus Falls MN 56537

Status: Active

## **Description:**

This 3 bedroom,2 bath with walk/out lower level is priced below county assessed value. Has attached garage, large family room in lower level and includes 84" classic TV. Great potential! Do some updating and changes to make it your own. Selling "as is".