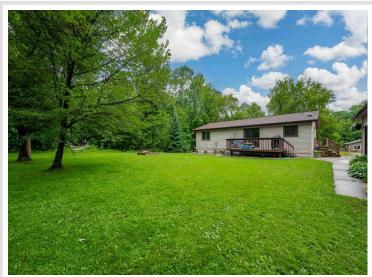

## **Description:**

Welcome to this inviting 4-bed, 2-bath Ranch-style home nestled on a partially wooded .37-acre lot in Southwest Grand Rapids. Offering 2,234 finished sq ft, this home features an open main living area, 3 bedrooms on the main level, and convenient main floor laundry. The kitchen boasts stainless steel appliances and flows effortlessly into the dining and living spaces. Step out onto the deck to your tree-lined backyard—perfect for relaxing or entertaining and grilling. The lower level includes a spacious family room with a wet bar, ideal for movie nights or hosting. Car enthusiasts or hobbyists will love the oversized heated detached garage. Located just minutes from schools, parks, and amenities, this home combines comfort, privacy, and convenience in one of Grand Rapids' most desirable neighborhoods.