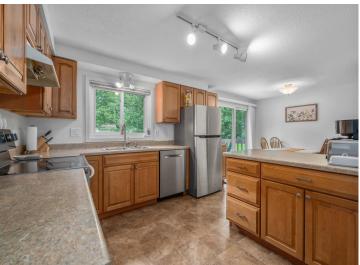

## **Description:**

Welcome to this inviting 4-bed, 2-bath Ranch-style home nestled on a partially wooded .37-acre lot in Southwest Grand Rapids. Offering 2,234 finished sq ft, this home features an open main living area, 3 bedrooms on the main level, and convenient main floor laundry. The kitchen boasts stainless steel appliances and flows effortlessly into the dining and living spaces. Step out onto the deck to your tree-lined backyard—perfect for relaxing or entertaining and grilling. The lower level includes a spacious family room with a wet bar, ideal for movie nights or hosting. Car enthusiasts or hobbyists will love the oversized heated detached garage. Located just minutes from schools, parks, and amenities, this home combines comfort, privacy, and convenience in one of Grand Rapids' most desirable neighborhoods.