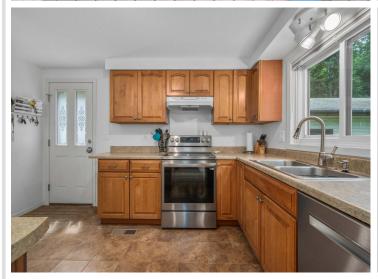

## **Description:**

Welcome to this inviting 4-bed, 2-bath Ranch-style home nestled on a partially wooded .37-acre lot in Southwest Grand Rapids. Offering 2,234 finished sq ft, this home features an open main living area, 3 bedrooms on the main level, and convenient main floor laundry. The kitchen boasts stainless steel appliances and flows effortlessly into the dining and living spaces. Step out onto the deck to your tree-lined backyard—perfect for relaxing or entertaining and grilling. The lower level includes a spacious family room with a wet bar, ideal for movie nights or hosting. Car enthusiasts or hobbyists will love the oversized heated detached garage. Located just minutes from schools, parks, and amenities, this home combines comfort, privacy, and convenience in one of Grand Rapids' most desirable neighborhoods.