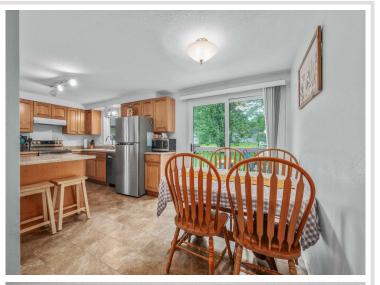

## **Description:**

Welcome to this inviting 4-bed, 2-bath Ranch-style home nestled on a partially wooded .37-acre lot in Southwest Grand Rapids. Offering 2,234 finished sq ft, this home features an open main living area, 3 bedrooms on the main level, and convenient main floor laundry. The kitchen boasts stainless steel appliances and flows effortlessly into the dining and living spaces. Step out onto the deck to your tree-lined backyard—perfect for relaxing or entertaining and grilling. The lower level includes a spacious family room with a wet bar, ideal for movie nights or hosting. Car enthusiasts or hobbyists will love the oversized heated detached garage. Located just minutes from schools, parks, and amenities, this home combines comfort, privacy, and convenience in one of Grand Rapids' most desirable neighborhoods.