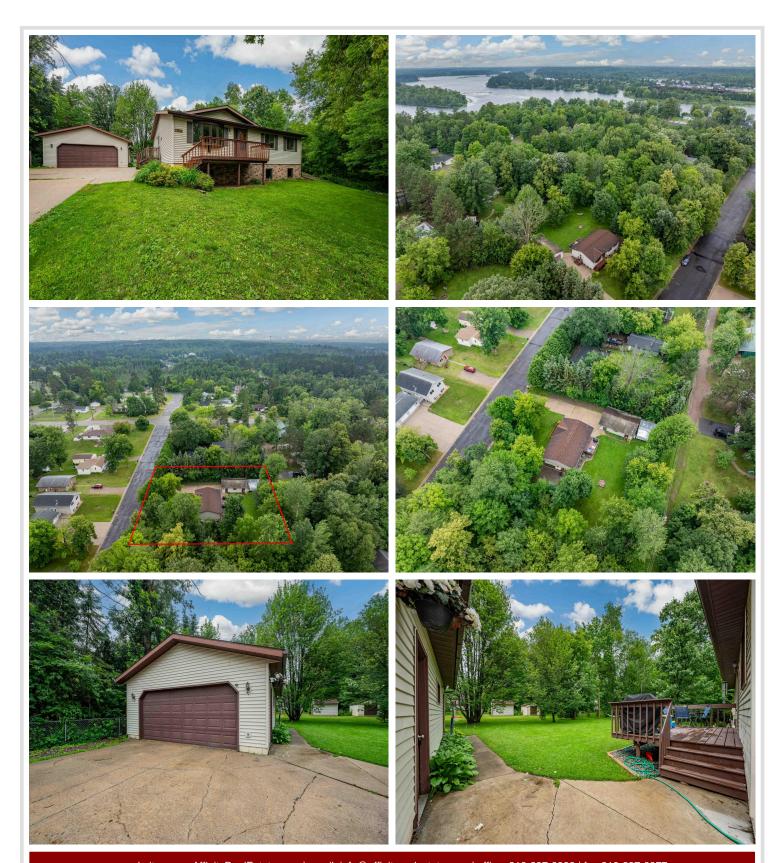

## **Description:**

Welcome to this inviting 4-bed, 2-bath Ranch-style home nestled on a partially wooded .37-acre lot in Southwest Grand Rapids. Offering 2,234 finished sq ft, this home features an open main living area, 3 bedrooms on the main level, and convenient main floor laundry. The kitchen boasts stainless steel appliances and flows effortlessly into the dining and living spaces. Step out onto the deck to your tree-lined backyard—perfect for relaxing or entertaining and grilling. The lower level includes a spacious family room with a wet bar, ideal for movie nights or hosting. Car enthusiasts or hobbyists will love the oversized heated detached garage. Located just minutes from schools, parks, and amenities, this home combines comfort, privacy, and convenience in one of Grand Rapids' most desirable neighborhoods.

## **Additional Details:**

Year Built 1993 Lot Acres 0.37

Lot Dimensions 115' x .37 acres

Garage Stalls 2
School District 318
Taxes \$3,447
Taxes with Assessments \$3,492
Tax Year 2024