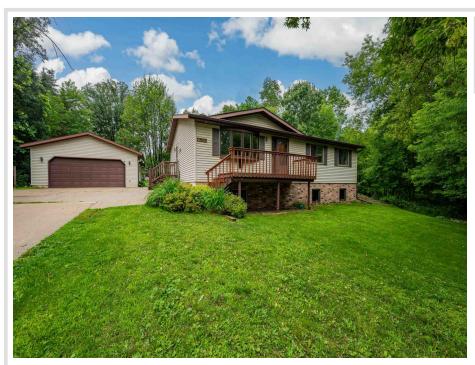

## **Description:**

Welcome to this inviting 4-bed, 2-bath Ranch-style home nestled on a partially wooded .37-acre lot in Southwest Grand Rapids. Offering 2,234 finished sq ft, this home features an open main living area, 3 bedrooms on the main level, and convenient main floor laundry. The kitchen boasts stainless steel appliances and flows effortlessly into the dining and living spaces. Step out onto the deck to your tree-lined backyard—perfect for relaxing or entertaining and grilling. The lower level includes a spacious family room with a wet bar, ideal for movie nights or hosting. Car enthusiasts or hobbyists will love the oversized heated detached garage. Located just minutes from schools, parks, and amenities, this home combines comfort, privacy, and convenience in one of Grand Rapids' most desirable neighborhoods.