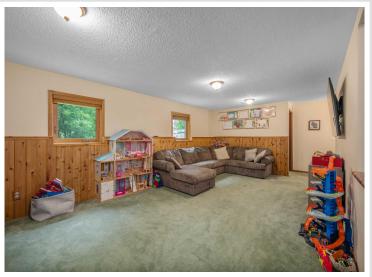

## **Description:**

Welcome to this inviting 4-bed, 2-bath Ranch-style home nestled on a partially wooded .37-acre lot in Southwest Grand Rapids. Offering 2,234 finished sq ft, this home features an open main living area, 3 bedrooms on the main level, and convenient main floor laundry. The kitchen boasts stainless steel appliances and flows effortlessly into the dining and living spaces. Step out onto the deck to your tree-lined backyard—perfect for relaxing or entertaining and grilling. The lower level includes a spacious family room with a wet bar, ideal for movie nights or hosting. Car enthusiasts or hobbyists will love the oversized heated detached garage. Located just minutes from schools, parks, and amenities, this home combines comfort, privacy, and convenience in one of Grand Rapids' most desirable neighborhoods.