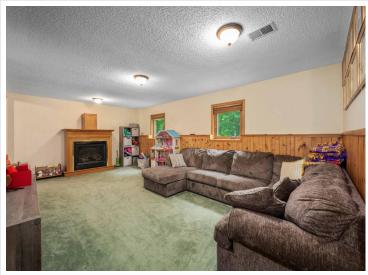

## **Description:**

Welcome to this inviting 4-bed, 2-bath Ranch-style home nestled on a partially wooded .37-acre lot in Southwest Grand Rapids. Offering 2,234 finished sq ft, this home features an open main living area, 3 bedrooms on the main level, and convenient main floor laundry. The kitchen boasts stainless steel appliances and flows effortlessly into the dining and living spaces. Step out onto the deck to your tree-lined backyard—perfect for relaxing or entertaining and grilling. The lower level includes a spacious family room with a wet bar, ideal for movie nights or hosting. Car enthusiasts or hobbyists will love the oversized heated detached garage. Located just minutes from schools, parks, and amenities, this home combines comfort, privacy, and convenience in one of Grand Rapids' most desirable neighborhoods.