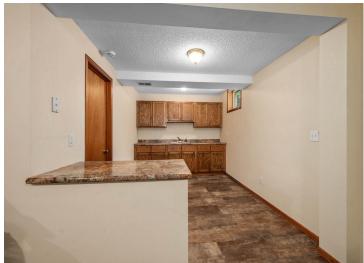

## **Description:**

Welcome to this inviting 4-bed, 2-bath Ranch-style home nestled on a partially wooded .37-acre lot in Southwest Grand Rapids. Offering 2,234 finished sq ft, this home features an open main living area, 3 bedrooms on the main level, and convenient main floor laundry. The kitchen boasts stainless steel appliances and flows effortlessly into the dining and living spaces. Step out onto the deck to your tree-lined backyard—perfect for relaxing or entertaining and grilling. The lower level includes a spacious family room with a wet bar, ideal for movie nights or hosting. Car enthusiasts or hobbyists will love the oversized heated detached garage. Located just minutes from schools, parks, and amenities, this home combines comfort, privacy, and convenience in one of Grand Rapids' most desirable neighborhoods.