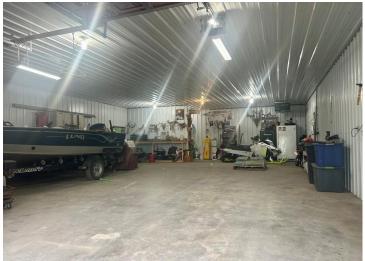

A massive 30x48 heated shop that's every hobbyist's dream come true. Whether you're tinkering with classic cars, woodworking, or need serious storage space, this workshop handles it all while keeping you comfortable year-round.