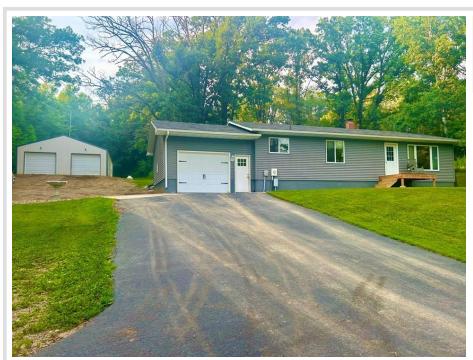

## **Description:**

This thoughtfully updated four-bedroom, two-bathroom home sits on an expansive 2.5 acres that feels like your own private park, complete with mature trees and plenty of room to breathe. Inside the home, you'll find that many updates have already been completed, and that you can move right in without the hassle of immediate renovations

## **Additional Details:**

Year Built 1977 Lot Acres 2.5

Lot Dimensions 363x300

Garage Stalls 1
School District 2155
Taxes \$1,386
Taxes with Assessments \$1,386
Tax Year 2025