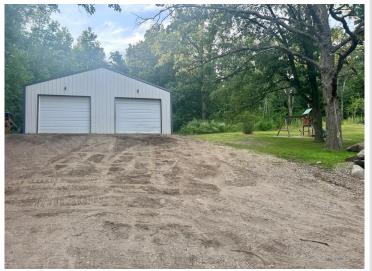

A massive 30x48 heated shop that's every hobbyist's dream come true. Whether you're tinkering with classic cars, woodworking, or need serious storage space, this workshop handles it all while keeping you comfortable year-round.