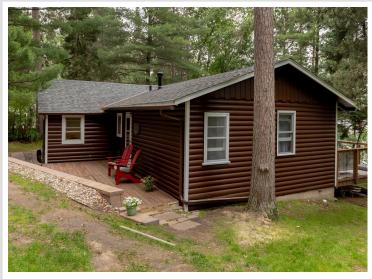

MLS 6758494 Lake Home

\$425,000

1,440 sq ft 3 bedrooms 2 baths

12085 Arrowhead Drive Menahga MN 56464

Waterfront: Second Crow Wing

Status: Pending

## **Description:**

All information deemed reliable but not guaranteed. Buyers and buyers agent to verify all measurements.

Discover your perfect up-north getaway with this beautifully maintained cabin nestled near the shores of the highly soughtafter Crow Wing Chain of Lakes. With access by boat or kayak to 1st, 3rd, and 4th Crow

Wing Lakes, water lovers will enjoy endless days of adventure and exploration.

This property includes a shoreline storage shed for all your lake toys and gear, keeping everything convenient and organized. Both cabins on the property feature brand-new roofs. The main cabin has new gutters, freshly painted exterior and many updates throughout.

Enjoy stunning west-facing sunsets every evening from your deck or dock, and take advantage of the proximity to Huntersville state Forest for hiking kayaking canoeing an ATV trails.

The cabin is being sold fully furnished, so you can start enjoying lake life immediately. With many recent updates, this property is truly move-in ready. Please note: dock and boat lift are sold separately and tools in shed not included in the sale.