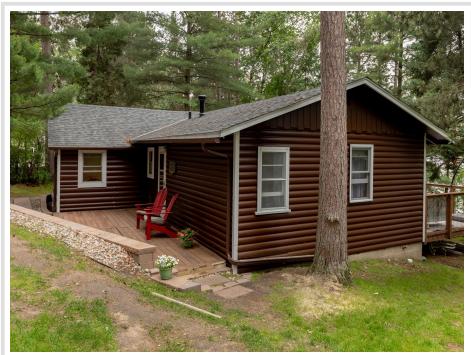

MLS 6758494 Lake Home

\$425,000

1,440 sq ft 3 bedrooms 2 baths

12085 Arrowhead Drive Menahga MN 56464

Waterfront: Second Crow Wing

Status: Pending

## **Description:**

All information deemed reliable but not guaranteed. Buyers and buyers agent to verify all measurements.

Discover your perfect up-north getaway with this beautifully maintained cabin nestled near the shores of the highly soughtafter Crow Wing Chain of Lakes. With access by boat or kayak to 1st, 3rd, and 4th Crow

Wing Lakes, water lovers will enjoy endless days of adventure and exploration.

This property includes a shoreline storage shed for all your lake toys and gear, keeping everything convenient and organized. Both cabins on the property feature brand-new roofs. The main cabin has new gutters, freshly painted exterior and many updates throughout.

Enjoy stunning west-facing sunsets every evening from your deck or dock, and take advantage of the proximity to Huntersville state Forest for hiking kayaking canoeing an ATV trails.

The cabin is being sold fully furnished, so you can start enjoying lake life immediately. With many recent updates, this property is truly move-in ready. Please note: dock and boat lift are sold separately and tools in shed not included in the sale.