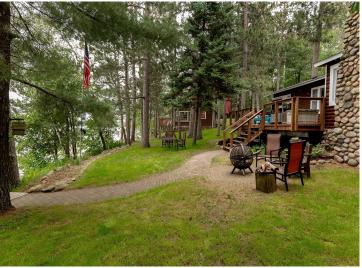

Wing Lakes, water lovers will enjoy endless days of adventure and exploration.

This property includes a shoreline storage shed for all your lake toys and gear, keeping everything convenient and organized. Both cabins on the property feature brand-new roofs. The main cabin has new gutters, freshly painted exterior and many updates throughout.

Enjoy stunning west-facing sunsets every evening from your deck or dock, and take advantage of the proximity to Huntersville state Forest for hiking kayaking canoeing an ATV trails.

The cabin is being sold fully furnished, so you can start enjoying lake life immediately. With many recent updates, this property is truly move-in ready. Please note: dock and boat lift are sold separately and tools in shed not included in the sale.