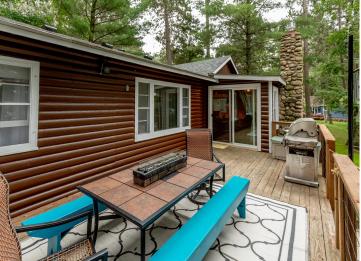

Wing Lakes, water lovers will enjoy endless days of adventure and exploration.

This property includes a shoreline storage shed for all your lake toys and gear, keeping everything convenient and organized. Both cabins on the property feature brand-new roofs. The main cabin has new gutters, freshly painted exterior and many updates throughout.

Enjoy stunning west-facing sunsets every evening from your deck or dock, and take advantage of the proximity to Huntersville state Forest for hiking kayaking canoeing an ATV trails.

The cabin is being sold fully furnished, so you can start enjoying lake life immediately. With many recent updates, this property is truly move-in ready. Please note: dock and boat lift are sold separately and tools in shed not included in the sale.