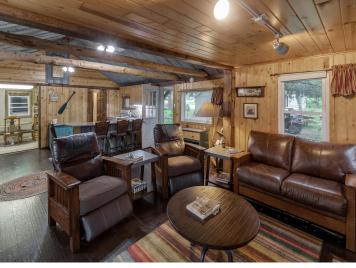

Wing Lakes, water lovers will enjoy endless days of adventure and exploration.

This property includes a shoreline storage shed for all your lake toys and gear, keeping everything convenient and organized. Both cabins on the property feature brand-new roofs. The main cabin has new gutters, freshly painted exterior and many updates throughout.

Enjoy stunning west-facing sunsets every evening from your deck or dock, and take advantage of the proximity to Huntersville state Forest for hiking kayaking canoeing an ATV trails.

The cabin is being sold fully furnished, so you can start enjoying lake life immediately. With many recent updates, this property is truly move-in ready. Please note: dock and boat lift are sold separately and tools in shed not included in the sale.