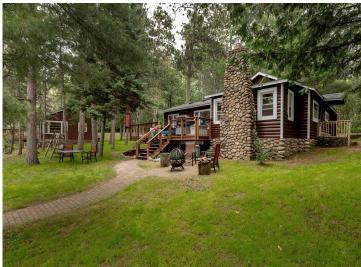

Wing Lakes, water lovers will enjoy endless days of adventure and exploration.

This property includes a shoreline storage shed for all your lake toys and gear, keeping everything convenient and organized. Both cabins on the property feature brand-new roofs. The main cabin has new gutters, freshly painted exterior and many updates throughout.

Enjoy stunning west-facing sunsets every evening from your deck or dock, and take advantage of the proximity to Huntersville state Forest for hiking kayaking canoeing an ATV trails.

The cabin is being sold fully furnished, so you can start enjoying lake life immediately. With many recent updates, this property is truly move-in ready. Please note: dock and boat lift are sold separately and tools in shed not included in the sale.