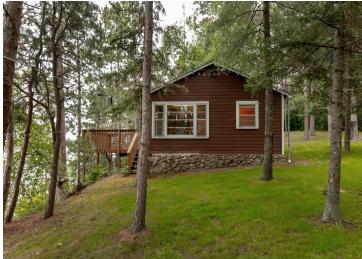

## **Description:**

All information deemed reliable but not guaranteed. Buyers and buyers agent to verify all measurements.

Discover your perfect up-north getaway with this beautifully maintained cabin nestled near the shores of the highly soughtafter Crow Wing Chain of Lakes. With access by boat or kayak to 1st, 3rd, and 4th Crow

Wing Lakes, water lovers will enjoy endless days of adventure and exploration.

This property includes a shoreline storage shed for all your lake toys and gear, keeping everything convenient and organized. Both cabins on the property feature brand-new roofs. The main cabin has new gutters, freshly painted exterior and many updates throughout.

Enjoy stunning west-facing sunsets every evening from your deck or dock, and take advantage of the proximity to Huntersville state Forest for hiking kayaking canoeing an ATV trails.

The cabin is being sold fully furnished, so you can start enjoying lake life immediately. With many recent updates, this property is truly move-in ready. Please note: dock and boat lift are sold separately and tools in shed not included in the sale.