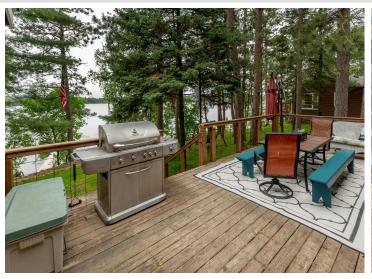

Enjoy stunning west-facing sunsets every evening from your deck or dock, and take advantage of the proximity to Huntersville state Forest for hiking kayaking canoeing an ATV trails.

The cabin is being sold fully furnished, so you can start enjoying lake life immediately. With many recent updates, this property is truly move-in ready. Please note: dock and boat lift are sold separately and tools in shed not included in the sale.