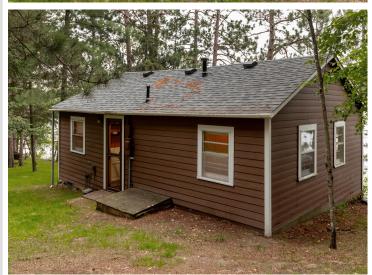

Wing Lakes, water lovers will enjoy endless days of adventure and exploration.

This property includes a shoreline storage shed for all your lake toys and gear, keeping everything convenient and organized. Both cabins on the property feature brand-new roofs. The main cabin has new gutters, freshly painted exterior and many updates throughout.

Enjoy stunning west-facing sunsets every evening from your deck or dock, and take advantage of the proximity to Huntersville state Forest for hiking kayaking canoeing an ATV trails.

The cabin is being sold fully furnished, so you can start enjoying lake life immediately. With many recent updates, this property is truly move-in ready. Please note: dock and boat lift are sold separately and tools in shed not included in the sale.