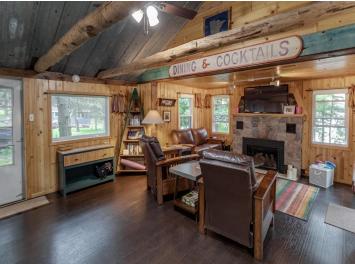

Wing Lakes, water lovers will enjoy endless days of adventure and exploration.

This property includes a shoreline storage shed for all your lake toys and gear, keeping everything convenient and organized. Both cabins on the property feature brand-new roofs. The main cabin has new gutters, freshly painted exterior and many updates throughout.

Enjoy stunning west-facing sunsets every evening from your deck or dock, and take advantage of the proximity to Huntersville state Forest for hiking kayaking canoeing an ATV trails.

The cabin is being sold fully furnished, so you can start enjoying lake life immediately. With many recent updates, this property is truly move-in ready. Please note: dock and boat lift are sold separately and tools in shed not included in the sale.