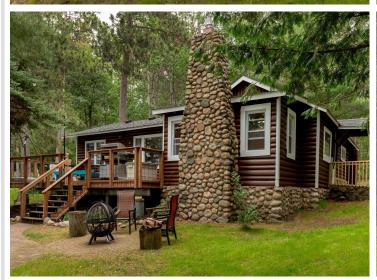

## **Description:**

All information deemed reliable but not guaranteed. Buyers and buyers agent to verify all measurements.

Discover your perfect up-north getaway with this beautifully maintained cabin nestled near the shores of the highly soughtafter Crow Wing Chain of Lakes. With access by boat or kayak to 1st, 3rd, and 4th Crow

Wing Lakes, water lovers will enjoy endless days of adventure and exploration.

This property includes a shoreline storage shed for all your lake toys and gear, keeping everything convenient and organized. Both cabins on the property feature brand-new roofs. The main cabin has new gutters, freshly painted exterior and many updates throughout.

Enjoy stunning west-facing sunsets every evening from your deck or dock, and take advantage of the proximity to Huntersville state Forest for hiking kayaking canoeing an ATV trails.

The cabin is being sold fully furnished, so you can start enjoying lake life immediately. With many recent updates, this property is truly move-in ready. Please note: dock and boat lift are sold separately and tools in shed not included in the sale.