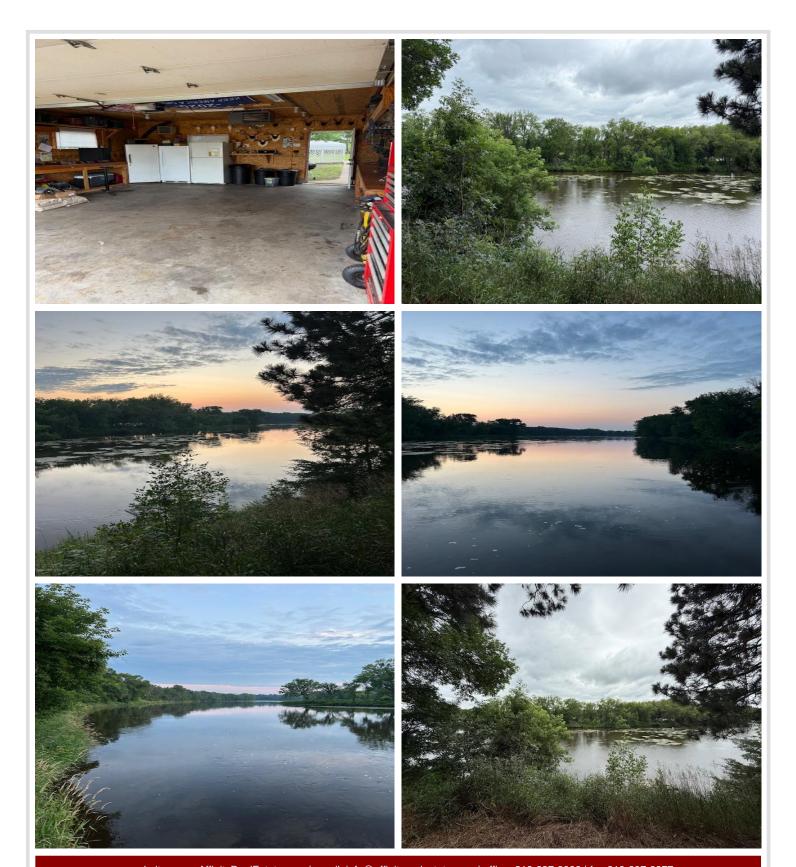

MLS 6758564 Lake Home

\$249,900

1,872 sq ft 3 bedrooms 2 baths

22329 Haven Road Little Falls MN 56345

Waterfront: Mississippi River

Status: Pending

## **Description:**

Mississippi River frontage awaits with this inviting 2000 manufactured home! Set on a generous .75-acre lot, this property boasts a 3-bedroom, 2-bathroom layout designed for comfort. Each bedroom features oversized closets, providing ample storage. Enjoy the flexibility of heating with either a cost-effective wood boiler or a traditional forced air furnace. Plus, a detached heated garage offers ideal space for hobbies or vehicle storage. Don't miss this chance to experience riverside living with excellent amenities!