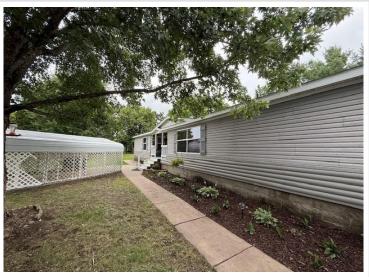

## **Description:**

Mississippi River frontage awaits with this inviting 2000 manufactured home! Set on a generous .75-acre lot, this property boasts a 3-bedroom, 2-bathroom layout designed for comfort. Each bedroom features oversized closets, providing ample storage. Enjoy the flexibility of heating with either a cost-effective wood boiler or a traditional forced air furnace. Plus, a detached heated garage offers ideal space for hobbies or vehicle storage. Don't miss this chance to experience riverside living with excellent amenities!

## **Additional Details:**

Year Built 2000 0.75 Lot Acres

Lot Dimensions 99 x 382 x 97 x 389

Garage Stalls 2 School District 482 Taxes \$1,494 Taxes with Assessments \$1,494 Tax Year 2025