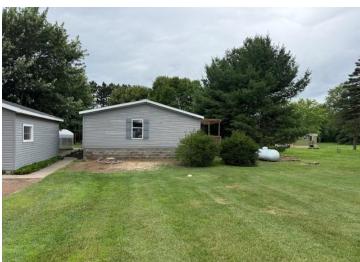

## **Description:**

Mississippi River frontage awaits with this inviting 2000 manufactured home! Set on a generous .75-acre lot, this property boasts a 3-bedroom, 2-bathroom layout designed for comfort. Each bedroom features oversized closets, providing ample storage. Enjoy the flexibility of heating with either a cost-effective wood boiler or a traditional forced air furnace. Plus, a detached heated garage offers ideal space for hobbies or vehicle storage. Don't miss this chance to experience riverside living with excellent amenities!

## **Additional Details:**

Year Built 2000 0.75 Lot Acres

Lot Dimensions 99 x 382 x 97 x 389

Garage Stalls 2 School District 482 Taxes \$1,494 Taxes with Assessments \$1,494 Tax Year 2025