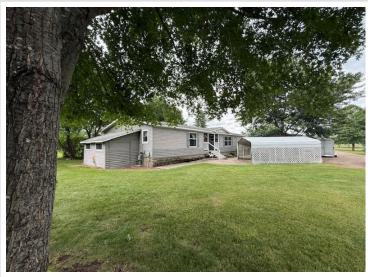

MLS 6758564 Lake Home

\$249,900

1,872 sq ft 3 bedrooms 2 baths

22329 Haven Road Little Falls MN 56345

Waterfront: Mississippi River

Status: Pending

## **Description:**

Mississippi River frontage awaits with this inviting 2000 manufactured home! Set on a generous .75-acre lot, this property boasts a 3-bedroom, 2-bathroom layout designed for comfort. Each bedroom features oversized closets, providing ample storage. Enjoy the flexibility of heating with either a cost-effective wood boiler or a traditional forced air furnace. Plus, a detached heated garage offers ideal space for hobbies or vehicle storage. Don't miss this chance to experience riverside living with excellent amenities!