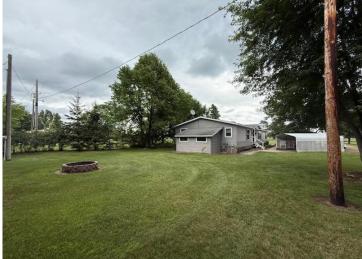

MLS 6758564 Lake Home

\$249,900

1,872 sq ft 3 bedrooms 2 baths

22329 Haven Road Little Falls MN 56345

Waterfront: Mississippi River

Status: Pending

## **Description:**

Mississippi River frontage awaits with this inviting 2000 manufactured home! Set on a generous .75-acre lot, this property boasts a 3-bedroom, 2-bathroom layout designed for comfort. Each bedroom features oversized closets, providing ample storage. Enjoy the flexibility of heating with either a cost-effective wood boiler or a traditional forced air furnace. Plus, a detached heated garage offers ideal space for hobbies or vehicle storage. Don't miss this chance to experience riverside living with excellent amenities!

## **Additional Details:**

Year Built 2000 0.75 Lot Acres

Lot Dimensions 99 x 382 x 97 x 389

Garage Stalls 2 School District 482 Taxes \$1,494 Taxes with Assessments \$1,494 Tax Year 2025