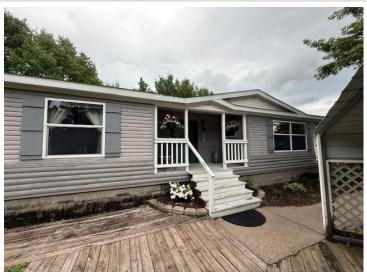

MLS 6758564 Lake Home

\$249,900

1,872 sq ft 3 bedrooms 2 baths

22329 Haven Road Little Falls MN 56345

Waterfront: Mississippi River

Status: Pending

## **Description:**

Mississippi River frontage awaits with this inviting 2000 manufactured home! Set on a generous .75-acre lot, this property boasts a 3-bedroom, 2-bathroom layout designed for comfort. Each bedroom features oversized closets, providing ample storage. Enjoy the flexibility of heating with either a cost-effective wood boiler or a traditional forced air furnace. Plus, a detached heated garage offers ideal space for hobbies or vehicle storage. Don't miss this chance to experience riverside living with excellent amenities!