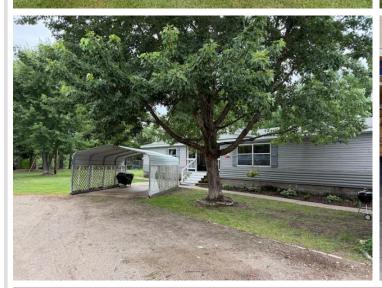

## **Description:**

Mississippi River frontage awaits with this inviting 2000 manufactured home! Set on a generous .75-acre lot, this property boasts a 3-bedroom, 2-bathroom layout designed for comfort. Each bedroom features oversized closets, providing ample storage. Enjoy the flexibility of heating with either a cost-effective wood boiler or a traditional forced air furnace. Plus, a detached heated garage offers ideal space for hobbies or vehicle storage. Don't miss this chance to experience riverside living with excellent amenities!

## **Additional Details:**

Year Built 2000 0.75 Lot Acres

Lot Dimensions 99 x 382 x 97 x 389

Garage Stalls 2 School District 482 Taxes \$1,494 Taxes with Assessments \$1,494 Tax Year 2025