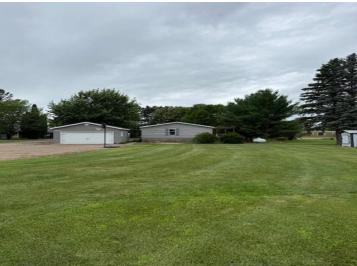

## **Description:**

Mississippi River frontage awaits with this inviting 2000 manufactured home! Set on a generous .75-acre lot, this property boasts a 3-bedroom, 2-bathroom layout designed for comfort. Each bedroom features oversized closets, providing ample storage. Enjoy the flexibility of heating with either a cost-effective wood boiler or a traditional forced air furnace. Plus, a detached heated garage offers ideal space for hobbies or vehicle storage. Don't miss this chance to experience riverside living with excellent amenities!

## **Additional Details:**

Year Built 2000 0.75 Lot Acres

Lot Dimensions 99 x 382 x 97 x 389

Garage Stalls 2 School District 482 Taxes \$1,494 Taxes with Assessments \$1,494 Tax Year 2025