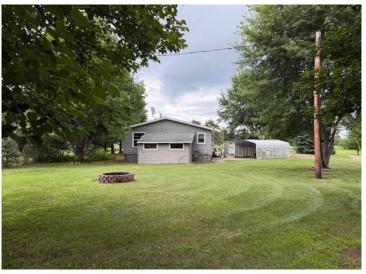

MLS 6758564 Lake Home

\$249,900

1,872 sq ft 3 bedrooms 2 baths

22329 Haven Road Little Falls MN 56345

Waterfront: Mississippi River

Status: Pending

## **Description:**

Mississippi River frontage awaits with this inviting 2000 manufactured home! Set on a generous .75-acre lot, this property boasts a 3-bedroom, 2-bathroom layout designed for comfort. Each bedroom features oversized closets, providing ample storage. Enjoy the flexibility of heating with either a cost-effective wood boiler or a traditional forced air furnace. Plus, a detached heated garage offers ideal space for hobbies or vehicle storage. Don't miss this chance to experience riverside living with excellent amenities!

## **Additional Details:**

Year Built 2000 0.75 Lot Acres

Lot Dimensions 99 x 382 x 97 x 389

Garage Stalls 2 School District 482 Taxes \$1,494 Taxes with Assessments \$1,494 Tax Year 2025