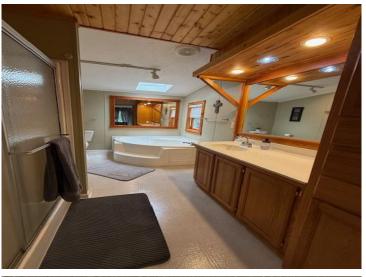

## **Description:**

Mississippi River frontage awaits with this inviting 2000 manufactured home! Set on a generous .75-acre lot, this property boasts a 3-bedroom, 2-bathroom layout designed for comfort. Each bedroom features oversized closets, providing ample storage. Enjoy the flexibility of heating with either a cost-effective wood boiler or a traditional forced air furnace. Plus, a detached heated garage offers ideal space for hobbies or vehicle storage. Don't miss this chance to experience riverside living with excellent amenities!

## **Additional Features:**

Basement: Crawl Space Fuel: Propane, Wood Garage: 2 Heat: Forced Air, Wood Stove Sewer: Private Sewer Water: Well Air Conditioning: Wall Unit(s)