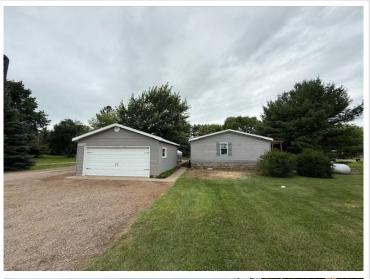

## **Description:**

Mississippi River frontage awaits with this inviting 2000 manufactured home! Set on a generous .75-acre lot, this property boasts a 3-bedroom, 2-bathroom layout designed for comfort. Each bedroom features oversized closets, providing ample storage. Enjoy the flexibility of heating with either a cost-effective wood boiler or a traditional forced air furnace. Plus, a detached heated garage offers ideal space for hobbies or vehicle storage. Don't miss this chance to experience riverside living with excellent amenities!

## **Additional Details:**

Year Built 2000 0.75 Lot Acres

Lot Dimensions 99 x 382 x 97 x 389

Garage Stalls 2 School District 482 Taxes \$1,494 Taxes with Assessments \$1,494 Tax Year 2025

## **Additional Features:**

Basement: Crawl Space Fuel: Propane, Wood Garage: 2 Heat: Forced Air, Wood Stove Sewer: Private Sewer Water: Well Air Conditioning: Wall Unit(s)