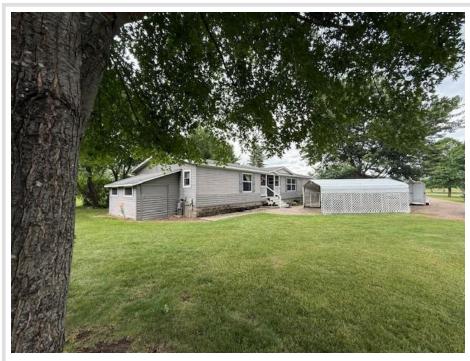

MLS 6758564 Lake Home

\$249,900

1,872 sq ft 3 bedrooms 2 baths

22329 Haven Road Little Falls MN 56345

Waterfront: Mississippi River

Status: Pending

## **Description:**

Mississippi River frontage awaits with this inviting 2000 manufactured home! Set on a generous .75-acre lot, this property boasts a 3-bedroom, 2-bathroom layout designed for comfort. Each bedroom features oversized closets, providing ample storage. Enjoy the flexibility of heating with either a cost-effective wood boiler or a traditional forced air furnace. Plus, a detached heated garage offers ideal space for hobbies or vehicle storage. Don't miss this chance to experience riverside living with excellent amenities!