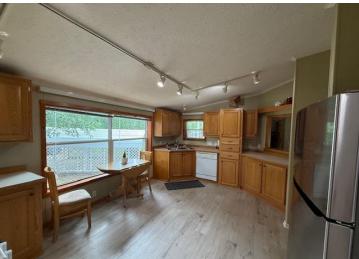

## **Description:**

Mississippi River frontage awaits with this inviting 2000 manufactured home! Set on a generous .75-acre lot, this property boasts a 3-bedroom, 2-bathroom layout designed for comfort. Each bedroom features oversized closets, providing ample storage. Enjoy the flexibility of heating with either a cost-effective wood boiler or a traditional forced air furnace. Plus, a detached heated garage offers ideal space for hobbies or vehicle storage. Don't miss this chance to experience riverside living with excellent amenities!

## **Additional Features:**

Basement: Crawl Space Fuel: Propane, Wood Garage: 2 Heat: Forced Air, Wood Stove Sewer: Private Sewer Water: Well Air Conditioning: Wall Unit(s)