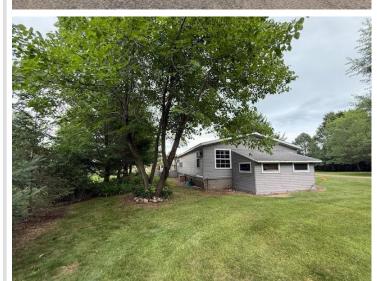

MLS 6758564 Lake Home

\$249,900

1,872 sq ft 3 bedrooms 2 baths

22329 Haven Road Little Falls MN 56345

Waterfront: Mississippi River

Status: Pending

## **Description:**

Mississippi River frontage awaits with this inviting 2000 manufactured home! Set on a generous .75-acre lot, this property boasts a 3-bedroom, 2-bathroom layout designed for comfort. Each bedroom features oversized closets, providing ample storage. Enjoy the flexibility of heating with either a cost-effective wood boiler or a traditional forced air furnace. Plus, a detached heated garage offers ideal space for hobbies or vehicle storage. Don't miss this chance to experience riverside living with excellent amenities!