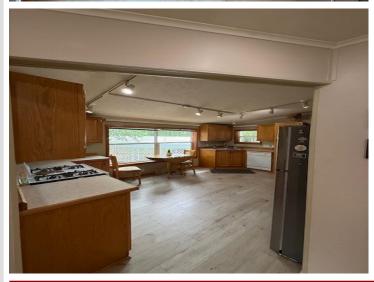

## **Description:**

Mississippi River frontage awaits with this inviting 2000 manufactured home! Set on a generous .75-acre lot, this property boasts a 3-bedroom, 2-bathroom layout designed for comfort. Each bedroom features oversized closets, providing ample storage. Enjoy the flexibility of heating with either a cost-effective wood boiler or a traditional forced air furnace. Plus, a detached heated garage offers ideal space for hobbies or vehicle storage. Don't miss this chance to experience riverside living with excellent amenities!

## **Additional Features:**

Basement: Crawl Space Fuel: Propane, Wood Garage: 2 Heat: Forced Air, Wood Stove Sewer: Private Sewer Water: Well Air Conditioning: Wall Unit(s)