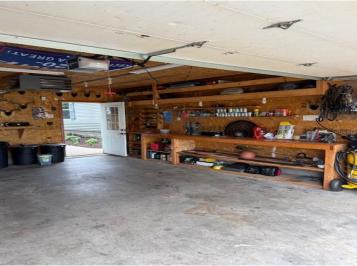

## **Description:**

Mississippi River frontage awaits with this inviting 2000 manufactured home! Set on a generous .75-acre lot, this property boasts a 3-bedroom, 2-bathroom layout designed for comfort. Each bedroom features oversized closets, providing ample storage. Enjoy the flexibility of heating with either a cost-effective wood boiler or a traditional forced air furnace. Plus, a detached heated garage offers ideal space for hobbies or vehicle storage. Don't miss this chance to experience riverside living with excellent amenities!

## **Additional Features:**

Basement: Crawl Space Fuel: Propane, Wood Garage: 2 Heat: Forced Air, Wood Stove Sewer: Private Sewer Water: Well Air Conditioning: Wall Unit(s)