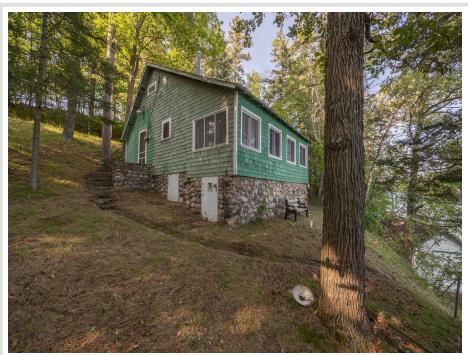

## **Description:**

Just steps from the water's edge, this east-facing cabin offers 110' of shoreline on stunning Wabedo Lake, with breathtaking sunrise views and access to both Wabedo and Little Boy Lake for endless exploration. Inside, you'll find classic knotty pine, hardwood floors, and a striking stone fireplace that adds ageless charm and character. The matching stone foundation gives the exterior a timeless, solid feel. The kitchen is sweet and functional, with a peninsula that seats four, perfect for lakeside breakfasts. A small bonus room could be a cozy office, nursery, or creative space. The large porch invites you to dine, relax, or sleep under the stars on summer nights. A spacious boat house and shed also offer room for all your lake gear. While the cabin will need some attention and updates, this property's location, shoreline, and character make it a worthwhile investment. Bring your vision and make this lakeside getaway your own.

## **Additional Details:**

Year Built 1965 Lot Acres 0.87

Lot Dimensions 110x292x160x202

School District 118
Taxes \$1,236
Taxes with Assessments \$1,302
Tax Year 2025