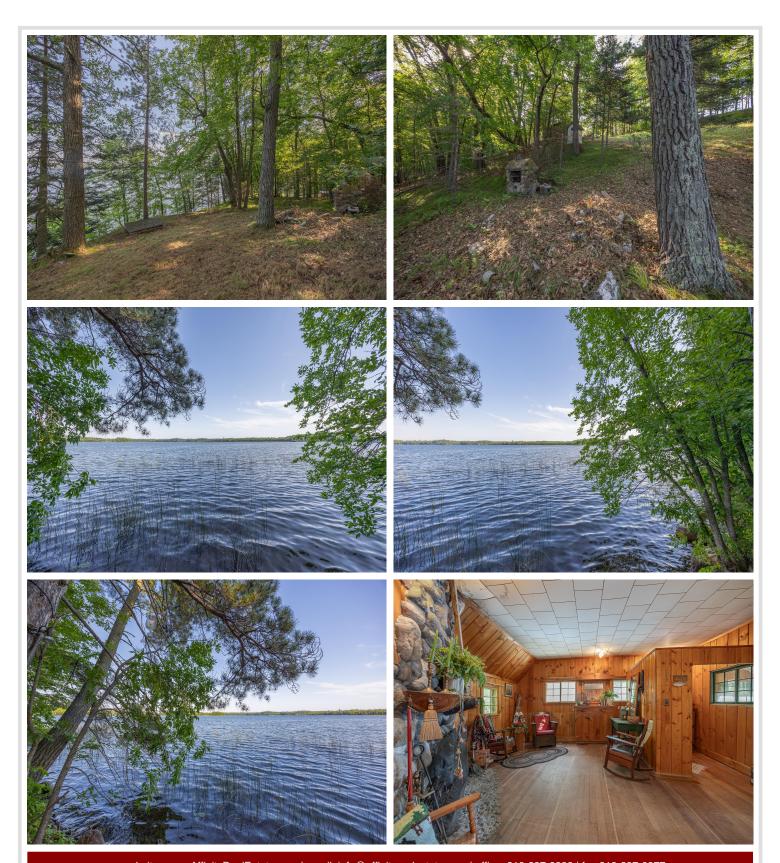

## **Description:**

Just steps from the water's edge, this east-facing cabin offers 110' of shoreline on stunning Wabedo Lake, with breathtaking sunrise views and access to both Wabedo and Little Boy Lake for endless exploration. Inside, you'll find classic knotty pine, hardwood floors, and a striking stone fireplace that adds ageless charm and character. The matching stone foundation gives the exterior a timeless, solid feel. The kitchen is sweet and functional, with a peninsula that seats four, perfect for lakeside breakfasts. A small bonus room could be a cozy office, nursery, or creative space. The large porch invites you to dine, relax, or sleep under the stars on summer nights. A spacious boat house and shed also offer room for all your lake gear. While the cabin will need some attention and updates, this property's location, shoreline, and character make it a worthwhile investment. Bring your vision and make this lakeside getaway your own.