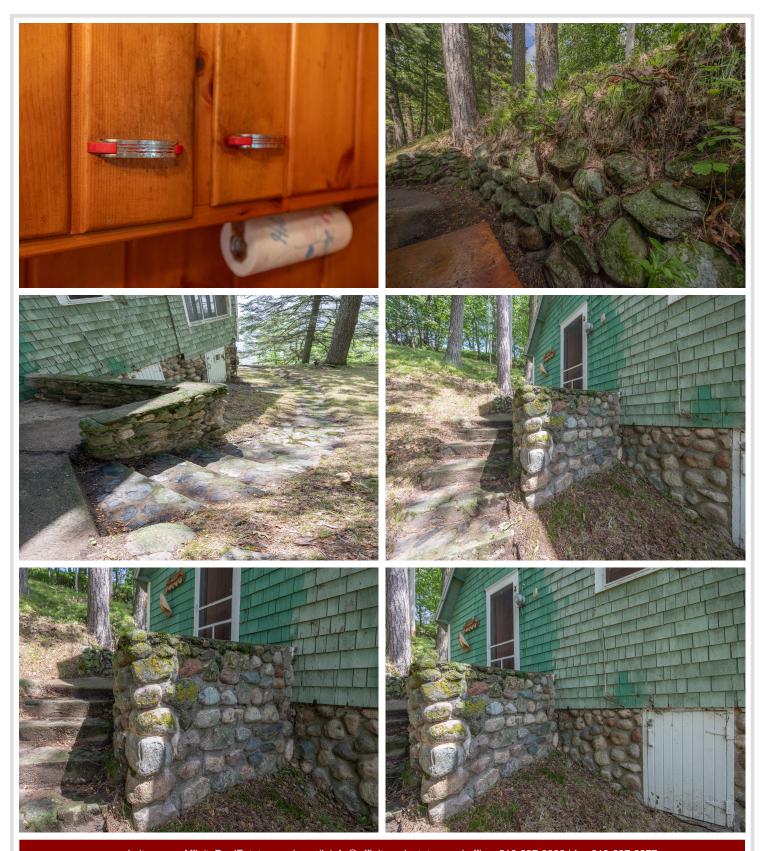

## **Description:**

Just steps from the water's edge, this east-facing cabin offers 110' of shoreline on stunning Wabedo Lake, with breathtaking sunrise views and access to both Wabedo and Little Boy Lake for endless exploration. Inside, you'll find classic knotty pine, hardwood floors, and a striking stone fireplace that adds ageless charm and character. The matching stone foundation gives the exterior a timeless, solid feel. The kitchen is sweet and functional, with a peninsula that seats four, perfect for lakeside breakfasts. A small bonus room could be a cozy office, nursery, or creative space. The large porch invites you to dine, relax, or sleep under the stars on summer nights. A spacious boat house and shed also offer room for all your lake gear. While the cabin will need some attention and updates, this property's location, shoreline, and character make it a worthwhile investment. Bring your vision and make this lakeside getaway your own.