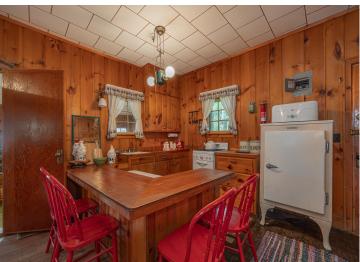

## **Description:**

Just steps from the water's edge, this east-facing cabin offers 110' of shoreline on stunning Wabedo Lake, with breathtaking sunrise views and access to both Wabedo and Little Boy Lake for endless exploration. Inside, you'll find classic knotty pine, hardwood floors, and a striking stone fireplace that adds ageless charm and character. The matching stone foundation gives the exterior a timeless, solid feel. The kitchen is sweet and functional, with a peninsula that seats four, perfect for lakeside breakfasts. A small bonus room could be a cozy office, nursery, or creative space. The large porch invites you to dine, relax, or sleep under the stars on summer nights. A spacious boat house and shed also offer room for all your lake gear. While the cabin will need some attention and updates, this property's location, shoreline, and character make it a worthwhile investment. Bring your vision and make this lakeside getaway your own.