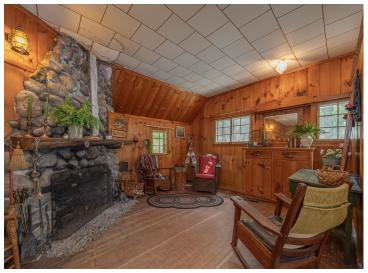

## **Description:**

Just steps from the water's edge, this east-facing cabin offers 110' of shoreline on stunning Wabedo Lake, with breathtaking sunrise views and access to both Wabedo and Little Boy Lake for endless exploration. Inside, you'll find classic knotty pine, hardwood floors, and a striking stone fireplace that adds ageless charm and character. The matching stone foundation gives the exterior a timeless, solid feel. The kitchen is sweet and functional, with a peninsula that seats four, perfect for lakeside breakfasts. A small bonus room could be a cozy office, nursery, or creative space. The large porch invites you to dine, relax, or sleep under the stars on summer nights. A spacious boat house and shed also offer room for all your lake gear. While the cabin will need some attention and updates, this property's location, shoreline, and character make it a worthwhile investment. Bring your vision and make this lakeside getaway your own.