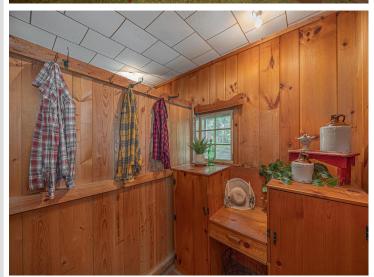

## **Description:**

Just steps from the water's edge, this east-facing cabin offers 110' of shoreline on stunning Wabedo Lake, with breathtaking sunrise views and access to both Wabedo and Little Boy Lake for endless exploration. Inside, you'll find classic knotty pine, hardwood floors, and a striking stone fireplace that adds ageless charm and character. The matching stone foundation gives the exterior a timeless, solid feel. The kitchen is sweet and functional, with a peninsula that seats four, perfect for lakeside breakfasts. A small bonus room could be a cozy office, nursery, or creative space. The large porch invites you to dine, relax, or sleep under the stars on summer nights. A spacious boat house and shed also offer room for all your lake gear. While the cabin will need some attention and updates, this property's location, shoreline, and character make it a worthwhile investment. Bring your vision and make this lakeside getaway your own.