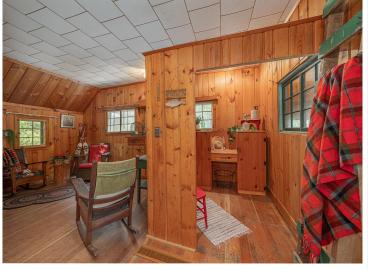

## **Description:**

Just steps from the water's edge, this east-facing cabin offers 110' of shoreline on stunning Wabedo Lake, with breathtaking sunrise views and access to both Wabedo and Little Boy Lake for endless exploration. Inside, you'll find classic knotty pine, hardwood floors, and a striking stone fireplace that adds ageless charm and character. The matching stone foundation gives the exterior a timeless, solid feel. The kitchen is sweet and functional, with a peninsula that seats four, perfect for lakeside breakfasts. A small bonus room could be a cozy office, nursery, or creative space. The large porch invites you to dine, relax, or sleep under the stars on summer nights. A spacious boat house and shed also offer room for all your lake gear. While the cabin will need some attention and updates, this property's location, shoreline, and character make it a worthwhile investment. Bring your vision and make this lakeside getaway your own.