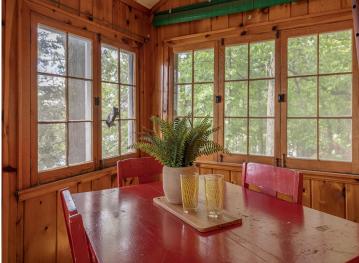

## **Description:**

Just steps from the water's edge, this east-facing cabin offers 110' of shoreline on stunning Wabedo Lake, with breathtaking sunrise views and access to both Wabedo and Little Boy Lake for endless exploration. Inside, you'll find classic knotty pine, hardwood floors, and a striking stone fireplace that adds ageless charm and character. The matching stone foundation gives the exterior a timeless, solid feel. The kitchen is sweet and functional, with a peninsula that seats four, perfect for lakeside breakfasts. A small bonus room could be a cozy office, nursery, or creative space. The large porch invites you to dine, relax, or sleep under the stars on summer nights. A spacious boat house and shed also offer room for all your lake gear. While the cabin will need some attention and updates, this property's location, shoreline, and character make it a worthwhile investment. Bring your vision and make this lakeside getaway your own.