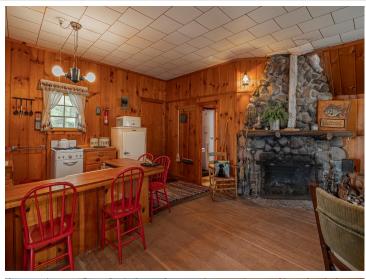

## **Description:**

Just steps from the water's edge, this east-facing cabin offers 110' of shoreline on stunning Wabedo Lake, with breathtaking sunrise views and access to both Wabedo and Little Boy Lake for endless exploration. Inside, you'll find classic knotty pine, hardwood floors, and a striking stone fireplace that adds ageless charm and character. The matching stone foundation gives the exterior a timeless, solid feel. The kitchen is sweet and functional, with a peninsula that seats four, perfect for lakeside breakfasts. A small bonus room could be a cozy office, nursery, or creative space. The large porch invites you to dine, relax, or sleep under the stars on summer nights. A spacious boat house and shed also offer room for all your lake gear. While the cabin will need some attention and updates, this property's location, shoreline, and character make it a worthwhile investment. Bring your vision and make this lakeside getaway your own.