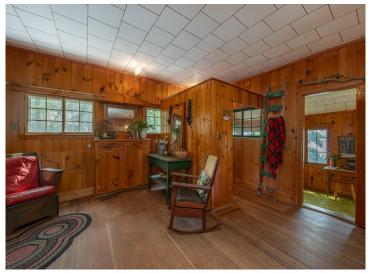

## **Description:**

Just steps from the water's edge, this east-facing cabin offers 110' of shoreline on stunning Wabedo Lake, with breathtaking sunrise views and access to both Wabedo and Little Boy Lake for endless exploration. Inside, you'll find classic knotty pine, hardwood floors, and a striking stone fireplace that adds ageless charm and character. The matching stone foundation gives the exterior a timeless, solid feel. The kitchen is sweet and functional, with a peninsula that seats four, perfect for lakeside breakfasts. A small bonus room could be a cozy office, nursery, or creative space. The large porch invites you to dine, relax, or sleep under the stars on summer nights. A spacious boat house and shed also offer room for all your lake gear. While the cabin will need some attention and updates, this property's location, shoreline, and character make it a worthwhile investment. Bring your vision and make this lakeside getaway your own.