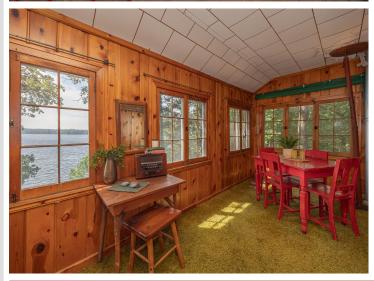

## **Description:**

Just steps from the water's edge, this east-facing cabin offers 110' of shoreline on stunning Wabedo Lake, with breathtaking sunrise views and access to both Wabedo and Little Boy Lake for endless exploration. Inside, you'll find classic knotty pine, hardwood floors, and a striking stone fireplace that adds ageless charm and character. The matching stone foundation gives the exterior a timeless, solid feel. The kitchen is sweet and functional, with a peninsula that seats four, perfect for lakeside breakfasts. A small bonus room could be a cozy office, nursery, or creative space. The large porch invites you to dine, relax, or sleep under the stars on summer nights. A spacious boat house and shed also offer room for all your lake gear. While the cabin will need some attention and updates, this property's location, shoreline, and character make it a worthwhile investment. Bring your vision and make this lakeside getaway your own.