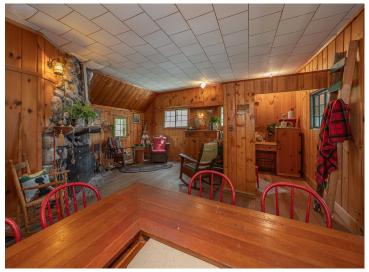

## **Description:**

Just steps from the water's edge, this east-facing cabin offers 110' of shoreline on stunning Wabedo Lake, with breathtaking sunrise views and access to both Wabedo and Little Boy Lake for endless exploration. Inside, you'll find classic knotty pine, hardwood floors, and a striking stone fireplace that adds ageless charm and character. The matching stone foundation gives the exterior a timeless, solid feel. The kitchen is sweet and functional, with a peninsula that seats four, perfect for lakeside breakfasts. A small bonus room could be a cozy office, nursery, or creative space. The large porch invites you to dine, relax, or sleep under the stars on summer nights. A spacious boat house and shed also offer room for all your lake gear. While the cabin will need some attention and updates, this property's location, shoreline, and character make it a worthwhile investment. Bring your vision and make this lakeside getaway your own.