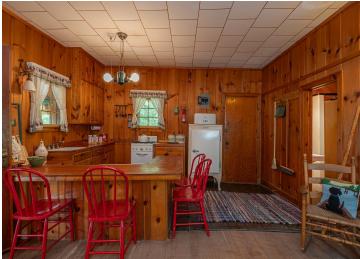

## **Description:**

Just steps from the water's edge, this east-facing cabin offers 110' of shoreline on stunning Wabedo Lake, with breathtaking sunrise views and access to both Wabedo and Little Boy Lake for endless exploration. Inside, you'll find classic knotty pine, hardwood floors, and a striking stone fireplace that adds ageless charm and character. The matching stone foundation gives the exterior a timeless, solid feel. The kitchen is sweet and functional, with a peninsula that seats four, perfect for lakeside breakfasts. A small bonus room could be a cozy office, nursery, or creative space. The large porch invites you to dine, relax, or sleep under the stars on summer nights. A spacious boat house and shed also offer room for all your lake gear. While the cabin will need some attention and updates, this property's location, shoreline, and character make it a worthwhile investment. Bring your vision and make this lakeside getaway your own.