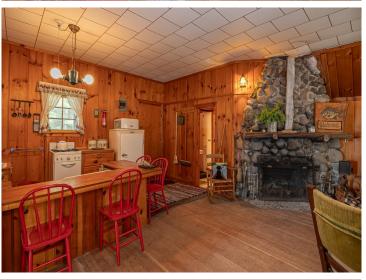

## **Description:**

Just steps from the water's edge, this east-facing cabin offers 110' of shoreline on stunning Wabedo Lake, with breathtaking sunrise views and access to both Wabedo and Little Boy Lake for endless exploration. Inside, you'll find classic knotty pine, hardwood floors, and a striking stone fireplace that adds ageless charm and character. The matching stone foundation gives the exterior a timeless, solid feel. The kitchen is sweet and functional, with a peninsula that seats four, perfect for lakeside breakfasts. A small bonus room could be a cozy office, nursery, or creative space. The large porch invites you to dine, relax, or sleep under the stars on summer nights. A spacious boat house and shed also offer room for all your lake gear. While the cabin will need some attention and updates, this property's location, shoreline, and character make it a worthwhile investment. Bring your vision and make this lakeside getaway your own.