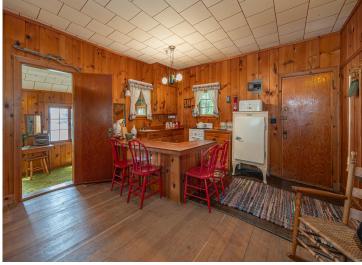

## **Description:**

Just steps from the water's edge, this east-facing cabin offers 110' of shoreline on stunning Wabedo Lake, with breathtaking sunrise views and access to both Wabedo and Little Boy Lake for endless exploration. Inside, you'll find classic knotty pine, hardwood floors, and a striking stone fireplace that adds ageless charm and character. The matching stone foundation gives the exterior a timeless, solid feel. The kitchen is sweet and functional, with a peninsula that seats four, perfect for lakeside breakfasts. A small bonus room could be a cozy office, nursery, or creative space. The large porch invites you to dine, relax, or sleep under the stars on summer nights. A spacious boat house and shed also offer room for all your lake gear. While the cabin will need some attention and updates, this property's location, shoreline, and character make it a worthwhile investment. Bring your vision and make this lakeside getaway your own.