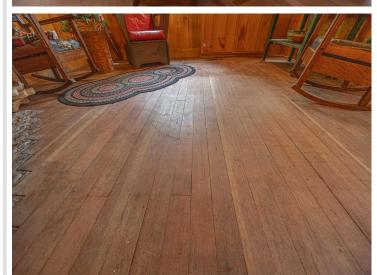

## **Description:**

Just steps from the water's edge, this east-facing cabin offers 110' of shoreline on stunning Wabedo Lake, with breathtaking sunrise views and access to both Wabedo and Little Boy Lake for endless exploration. Inside, you'll find classic knotty pine, hardwood floors, and a striking stone fireplace that adds ageless charm and character. The matching stone foundation gives the exterior a timeless, solid feel. The kitchen is sweet and functional, with a peninsula that seats four, perfect for lakeside breakfasts. A small bonus room could be a cozy office, nursery, or creative space. The large porch invites you to dine, relax, or sleep under the stars on summer nights. A spacious boat house and shed also offer room for all your lake gear. While the cabin will need some attention and updates, this property's location, shoreline, and character make it a worthwhile investment. Bring your vision and make this lakeside getaway your own.