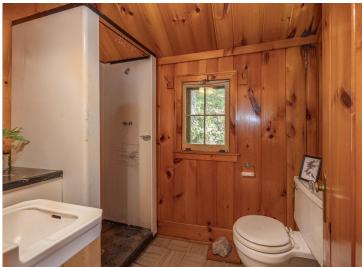

## **Description:**

Just steps from the water's edge, this east-facing cabin offers 110' of shoreline on stunning Wabedo Lake, with breathtaking sunrise views and access to both Wabedo and Little Boy Lake for endless exploration. Inside, you'll find classic knotty pine, hardwood floors, and a striking stone fireplace that adds ageless charm and character. The matching stone foundation gives the exterior a timeless, solid feel. The kitchen is sweet and functional, with a peninsula that seats four, perfect for lakeside breakfasts. A small bonus room could be a cozy office, nursery, or creative space. The large porch invites you to dine, relax, or sleep under the stars on summer nights. A spacious boat house and shed also offer room for all your lake gear. While the cabin will need some attention and updates, this property's location, shoreline, and character make it a worthwhile investment. Bring your vision and make this lakeside getaway your own.