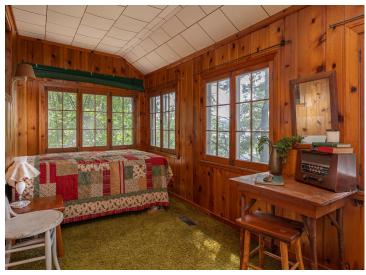

## **Description:**

Just steps from the water's edge, this east-facing cabin offers 110' of shoreline on stunning Wabedo Lake, with breathtaking sunrise views and access to both Wabedo and Little Boy Lake for endless exploration. Inside, you'll find classic knotty pine, hardwood floors, and a striking stone fireplace that adds ageless charm and character. The matching stone foundation gives the exterior a timeless, solid feel. The kitchen is sweet and functional, with a peninsula that seats four, perfect for lakeside breakfasts. A small bonus room could be a cozy office, nursery, or creative space. The large porch invites you to dine, relax, or sleep under the stars on summer nights. A spacious boat house and shed also offer room for all your lake gear. While the cabin will need some attention and updates, this property's location, shoreline, and character make it a worthwhile investment. Bring your vision and make this lakeside getaway your own.