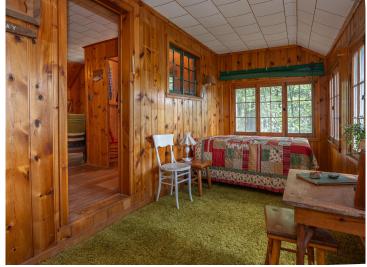

## **Description:**

Just steps from the water's edge, this east-facing cabin offers 110' of shoreline on stunning Wabedo Lake, with breathtaking sunrise views and access to both Wabedo and Little Boy Lake for endless exploration. Inside, you'll find classic knotty pine, hardwood floors, and a striking stone fireplace that adds ageless charm and character. The matching stone foundation gives the exterior a timeless, solid feel. The kitchen is sweet and functional, with a peninsula that seats four, perfect for lakeside breakfasts. A small bonus room could be a cozy office, nursery, or creative space. The large porch invites you to dine, relax, or sleep under the stars on summer nights. A spacious boat house and shed also offer room for all your lake gear. While the cabin will need some attention and updates, this property's location, shoreline, and character make it a worthwhile investment. Bring your vision and make this lakeside getaway your own.