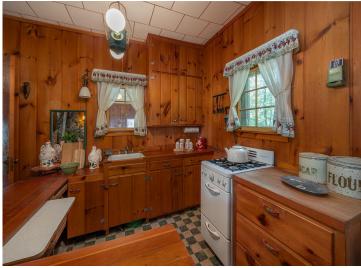

## **Description:**

Just steps from the water's edge, this east-facing cabin offers 110' of shoreline on stunning Wabedo Lake, with breathtaking sunrise views and access to both Wabedo and Little Boy Lake for endless exploration. Inside, you'll find classic knotty pine, hardwood floors, and a striking stone fireplace that adds ageless charm and character. The matching stone foundation gives the exterior a timeless, solid feel. The kitchen is sweet and functional, with a peninsula that seats four, perfect for lakeside breakfasts. A small bonus room could be a cozy office, nursery, or creative space. The large porch invites you to dine, relax, or sleep under the stars on summer nights. A spacious boat house and shed also offer room for all your lake gear. While the cabin will need some attention and updates, this property's location, shoreline, and character make it a worthwhile investment. Bring your vision and make this lakeside getaway your own.