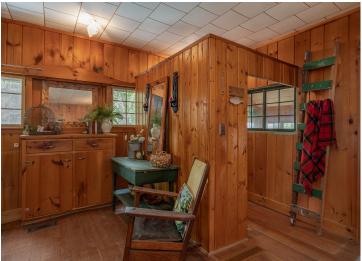

## **Description:**

Just steps from the water's edge, this east-facing cabin offers 110' of shoreline on stunning Wabedo Lake, with breathtaking sunrise views and access to both Wabedo and Little Boy Lake for endless exploration. Inside, you'll find classic knotty pine, hardwood floors, and a striking stone fireplace that adds ageless charm and character. The matching stone foundation gives the exterior a timeless, solid feel. The kitchen is sweet and functional, with a peninsula that seats four, perfect for lakeside breakfasts. A small bonus room could be a cozy office, nursery, or creative space. The large porch invites you to dine, relax, or sleep under the stars on summer nights. A spacious boat house and shed also offer room for all your lake gear. While the cabin will need some attention and updates, this property's location, shoreline, and character make it a worthwhile investment. Bring your vision and make this lakeside getaway your own.