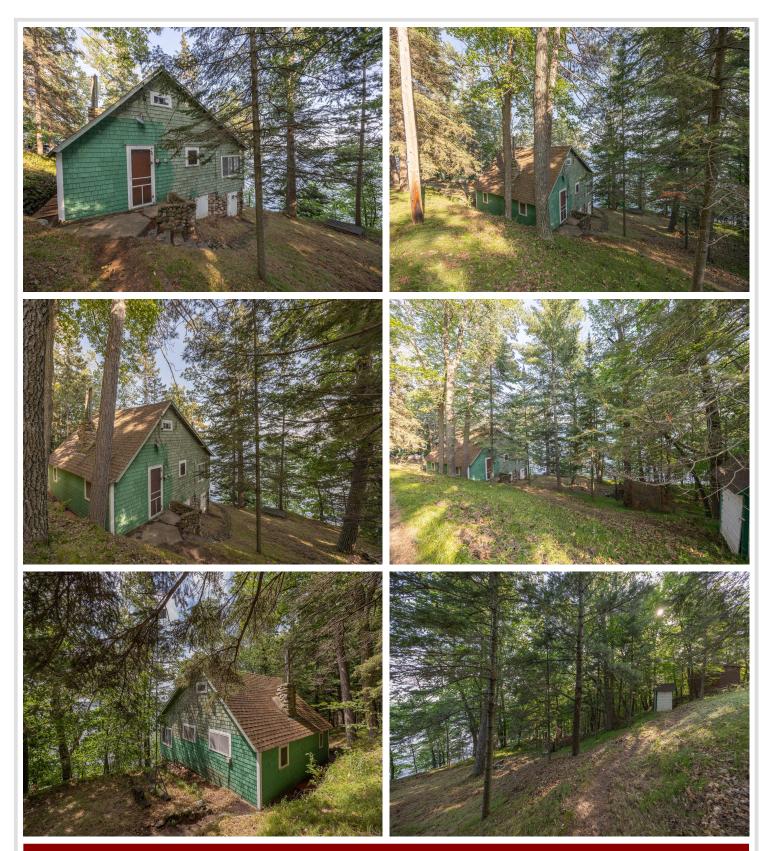

## **Description:**

Just steps from the water's edge, this east-facing cabin offers 110' of shoreline on stunning Wabedo Lake, with breathtaking sunrise views and access to both Wabedo and Little Boy Lake for endless exploration. Inside, you'll find classic knotty pine, hardwood floors, and a striking stone fireplace that adds ageless charm and character. The matching stone foundation gives the exterior a timeless, solid feel. The kitchen is sweet and functional, with a peninsula that seats four, perfect for lakeside breakfasts. A small bonus room could be a cozy office, nursery, or creative space. The large porch invites you to dine, relax, or sleep under the stars on summer nights. A spacious boat house and shed also offer room for all your lake gear. While the cabin will need some attention and updates, this property's location, shoreline, and character make it a worthwhile investment. Bring your vision and make this lakeside getaway your own.