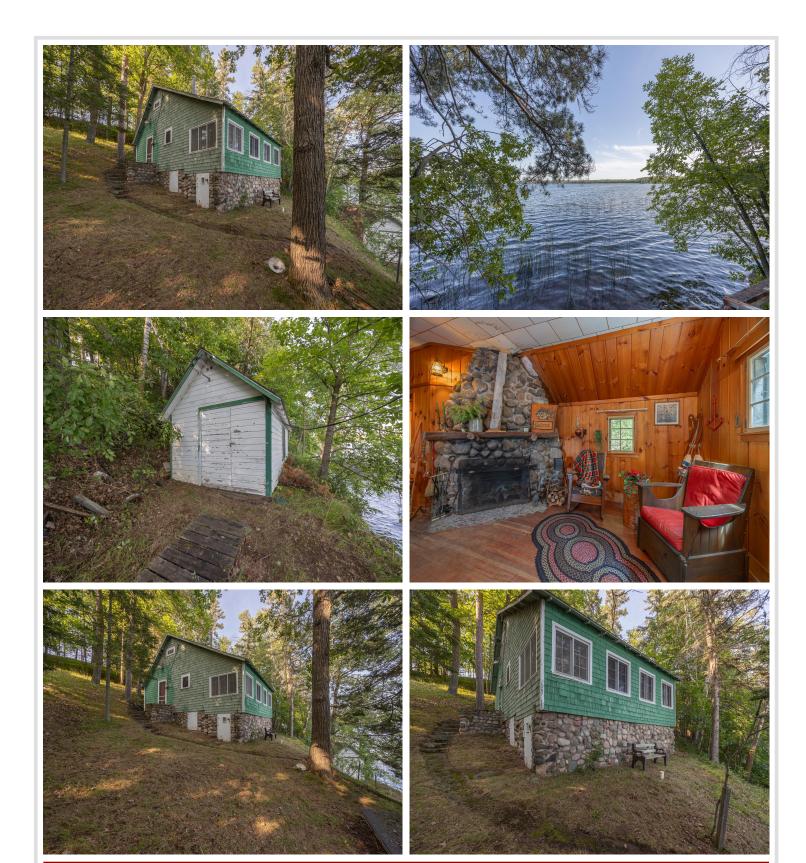

## **Description:**

Just steps from the water's edge, this east-facing cabin offers 110' of shoreline on stunning Wabedo Lake, with breathtaking sunrise views and access to both Wabedo and Little Boy Lake for endless exploration. Inside, you'll find classic knotty pine, hardwood floors, and a striking stone fireplace that adds ageless charm and character. The matching stone foundation gives the exterior a timeless, solid feel. The kitchen is sweet and functional, with a peninsula that seats four, perfect for lakeside breakfasts. A small bonus room could be a cozy office, nursery, or creative space. The large porch invites you to dine, relax, or sleep under the stars on summer nights. A spacious boat house and shed also offer room for all your lake gear. While the cabin will need some attention and updates, this property's location, shoreline, and character make it a worthwhile investment. Bring your vision and make this lakeside getaway your own.

## **Additional Details:**

Year Built 1965 Lot Acres 0.87

Lot Dimensions 110x292x160x202

School District 118
Taxes \$1,236
Taxes with Assessments \$1,302
Tax Year 2025