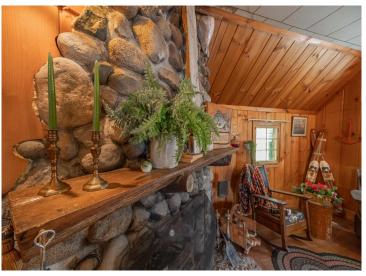

## **Description:**

Just steps from the water's edge, this east-facing cabin offers 110' of shoreline on stunning Wabedo Lake, with breathtaking sunrise views and access to both Wabedo and Little Boy Lake for endless exploration. Inside, you'll find classic knotty pine, hardwood floors, and a striking stone fireplace that adds ageless charm and character. The matching stone foundation gives the exterior a timeless, solid feel. The kitchen is sweet and functional, with a peninsula that seats four, perfect for lakeside breakfasts. A small bonus room could be a cozy office, nursery, or creative space. The large porch invites you to dine, relax, or sleep under the stars on summer nights. A spacious boat house and shed also offer room for all your lake gear. While the cabin will need some attention and updates, this property's location, shoreline, and character make it a worthwhile investment. Bring your vision and make this lakeside getaway your own.