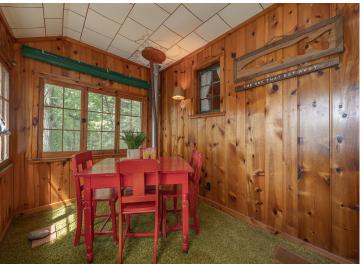

## **Description:**

Just steps from the water's edge, this east-facing cabin offers 110' of shoreline on stunning Wabedo Lake, with breathtaking sunrise views and access to both Wabedo and Little Boy Lake for endless exploration. Inside, you'll find classic knotty pine, hardwood floors, and a striking stone fireplace that adds ageless charm and character. The matching stone foundation gives the exterior a timeless, solid feel. The kitchen is sweet and functional, with a peninsula that seats four, perfect for lakeside breakfasts. A small bonus room could be a cozy office, nursery, or creative space. The large porch invites you to dine, relax, or sleep under the stars on summer nights. A spacious boat house and shed also offer room for all your lake gear. While the cabin will need some attention and updates, this property's location, shoreline, and character make it a worthwhile investment. Bring your vision and make this lakeside getaway your own.