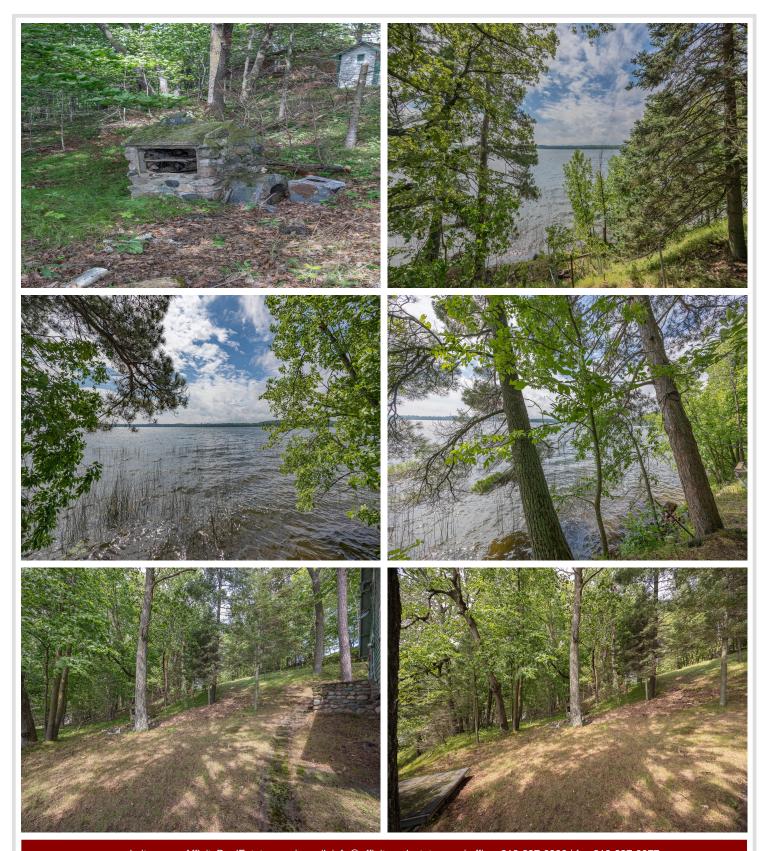

## **Description:**

Just steps from the water's edge, this east-facing cabin offers 110' of shoreline on stunning Wabedo Lake, with breathtaking sunrise views and access to both Wabedo and Little Boy Lake for endless exploration. Inside, you'll find classic knotty pine, hardwood floors, and a striking stone fireplace that adds ageless charm and character. The matching stone foundation gives the exterior a timeless, solid feel. The kitchen is sweet and functional, with a peninsula that seats four, perfect for lakeside breakfasts. A small bonus room could be a cozy office, nursery, or creative space. The large porch invites you to dine, relax, or sleep under the stars on summer nights. A spacious boat house and shed also offer room for all your lake gear. While the cabin will need some attention and updates, this property's location, shoreline, and character make it a worthwhile investment. Bring your vision and make this lakeside getaway your own.