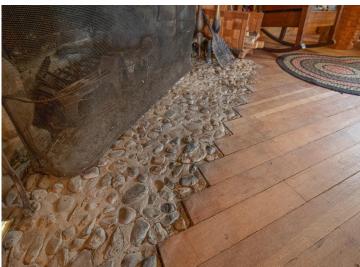

## **Description:**

Just steps from the water's edge, this east-facing cabin offers 110' of shoreline on stunning Wabedo Lake, with breathtaking sunrise views and access to both Wabedo and Little Boy Lake for endless exploration. Inside, you'll find classic knotty pine, hardwood floors, and a striking stone fireplace that adds ageless charm and character. The matching stone foundation gives the exterior a timeless, solid feel. The kitchen is sweet and functional, with a peninsula that seats four, perfect for lakeside breakfasts. A small bonus room could be a cozy office, nursery, or creative space. The large porch invites you to dine, relax, or sleep under the stars on summer nights. A spacious boat house and shed also offer room for all your lake gear. While the cabin will need some attention and updates, this property's location, shoreline, and character make it a worthwhile investment. Bring your vision and make this lakeside getaway your own.