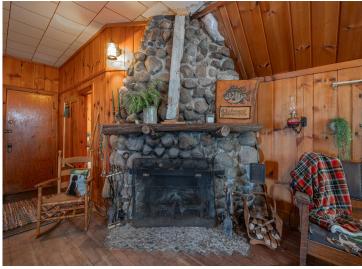

## **Description:**

Just steps from the water's edge, this east-facing cabin offers 110' of shoreline on stunning Wabedo Lake, with breathtaking sunrise views and access to both Wabedo and Little Boy Lake for endless exploration. Inside, you'll find classic knotty pine, hardwood floors, and a striking stone fireplace that adds ageless charm and character. The matching stone foundation gives the exterior a timeless, solid feel. The kitchen is sweet and functional, with a peninsula that seats four, perfect for lakeside breakfasts. A small bonus room could be a cozy office, nursery, or creative space. The large porch invites you to dine, relax, or sleep under the stars on summer nights. A spacious boat house and shed also offer room for all your lake gear. While the cabin will need some attention and updates, this property's location, shoreline, and character make it a worthwhile investment. Bring your vision and make this lakeside getaway your own.