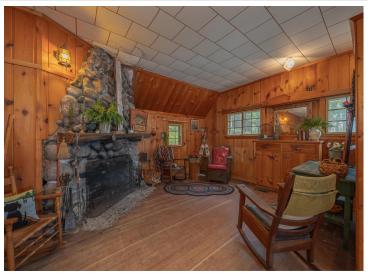

## **Description:**

Just steps from the water's edge, this east-facing cabin offers 110' of shoreline on stunning Wabedo Lake, with breathtaking sunrise views and access to both Wabedo and Little Boy Lake for endless exploration. Inside, you'll find classic knotty pine, hardwood floors, and a striking stone fireplace that adds ageless charm and character. The matching stone foundation gives the exterior a timeless, solid feel. The kitchen is sweet and functional, with a peninsula that seats four, perfect for lakeside breakfasts. A small bonus room could be a cozy office, nursery, or creative space. The large porch invites you to dine, relax, or sleep under the stars on summer nights. A spacious boat house and shed also offer room for all your lake gear. While the cabin will need some attention and updates, this property's location, shoreline, and character make it a worthwhile investment. Bring your vision and make this lakeside getaway your own.