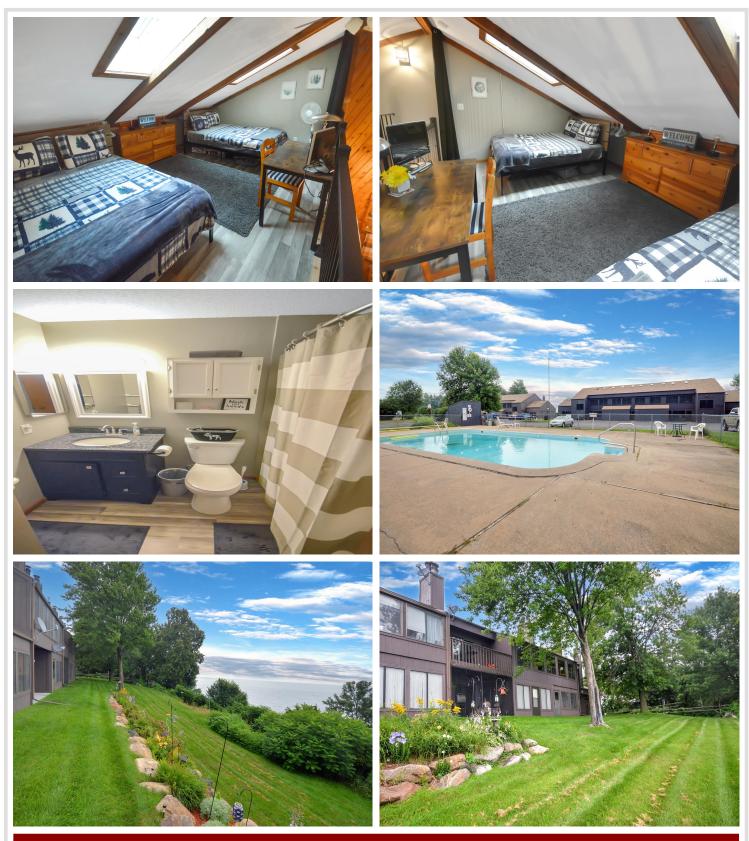

### **Description:**

Your weekend lake escape awaits! Don't miss this affordable townhome cottage with shared Mille Lacs access and incredible sunrise views. Cozy cabin feel with knotty pine, panoramic lake views, and updates including LVP flooring and new light fixtures. Fish one of Minnesota's top lakes, then hop on nearby bike paths, side-by-side trails, or snowmobile routes. Relax, play, and soak up the lake life—year-round fun starts here!

### Additional Details:

| Year Built             | 1980   |
|------------------------|--------|
| Lot Dimensions         | common |
| School District        | 8001   |
| Taxes                  | \$840  |
| Taxes with Assessments | \$840  |
| Tax Year               | 2025   |

#### Additional Features:

Basement: None Fuel: Electric, Natural Gas Heat: Baseboard, Ductless Mini-Split Sewer: Septic System Compliant - Yes, Shared Septic Water: City Water/Connected Air Conditioning: Ductless Mini-Split