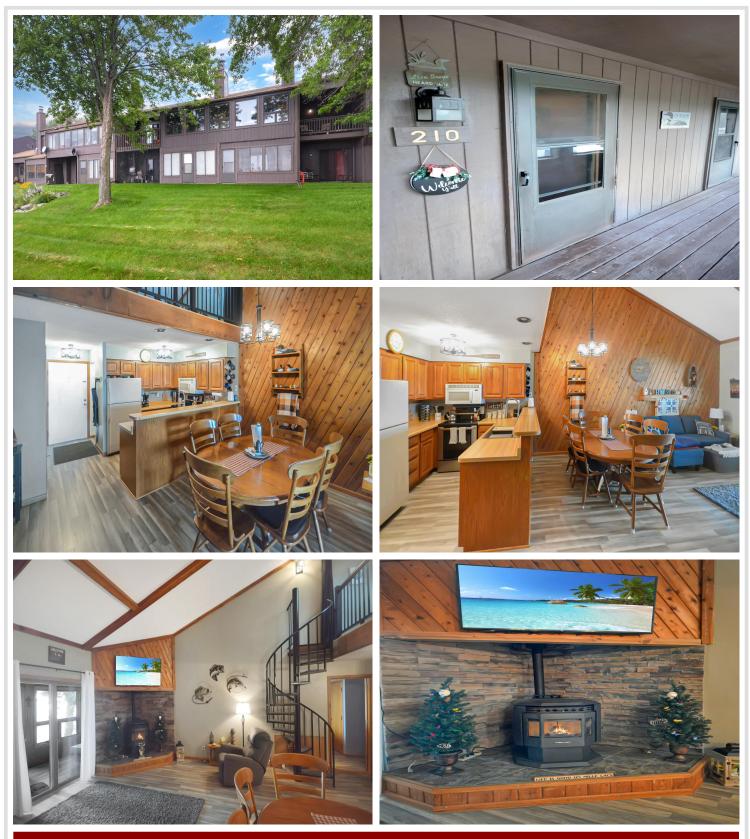

### **Description:**

Your weekend lake escape awaits! Don't miss this affordable townhome cottage with shared Mille Lacs access and incredible sunrise views. Cozy cabin feel with knotty pine, panoramic lake views, and updates including LVP flooring and new light fixtures. Fish one of Minnesota's top lakes, then hop on nearby bike paths, side-by-side trails, or snowmobile routes. Relax, play, and soak up the lake life—year-round fun starts here!