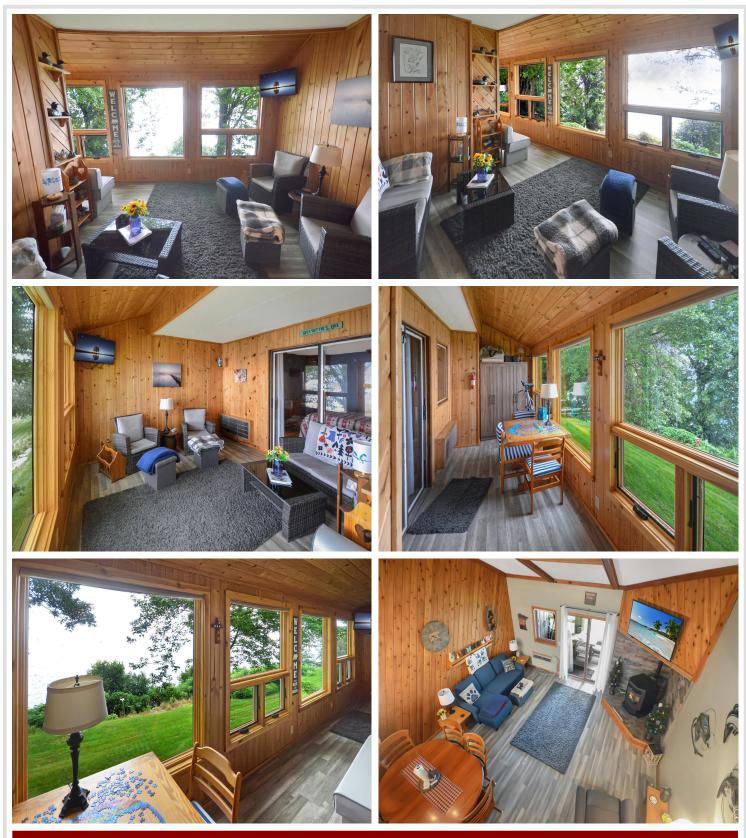

### **Description:**

Your weekend lake escape awaits! Don't miss this affordable townhome cottage with shared Mille Lacs access and incredible sunrise views. Cozy cabin feel with knotty pine, panoramic lake views, and updates including LVP flooring and new light fixtures. Fish one of Minnesota's top lakes, then hop on nearby bike paths, side-by-side trails, or snowmobile routes. Relax, play, and soak up the lake life—year-round fun starts here!