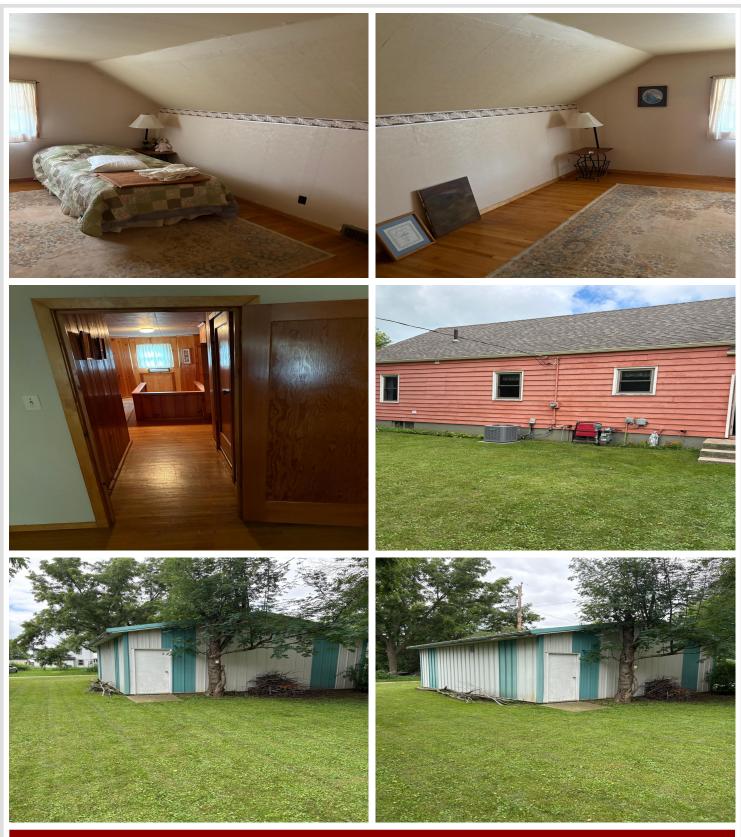

Step inside to find original hardwood floors extending through most of the home, complemented by unique cove-style woodwork on the walls and ceilings that add warmth and craftsmanship. The kitchen offers functional space, while the rest of the home maintains its original charm with tasteful updates. Enjoy peace of mind with all-new windows and a new roof installed just 12 years ago. The property features both an attached single-car garage and a spacious detached 24'x24' two-car garage, perfect for storage, hobbies, or workshop space. Situated on a 50'x150' lot, you'll appreciate the manageable yard and the small-town setting Bertha offers, ideal for anyone seeking comfort, character, and community. This property is a 'must-see'!