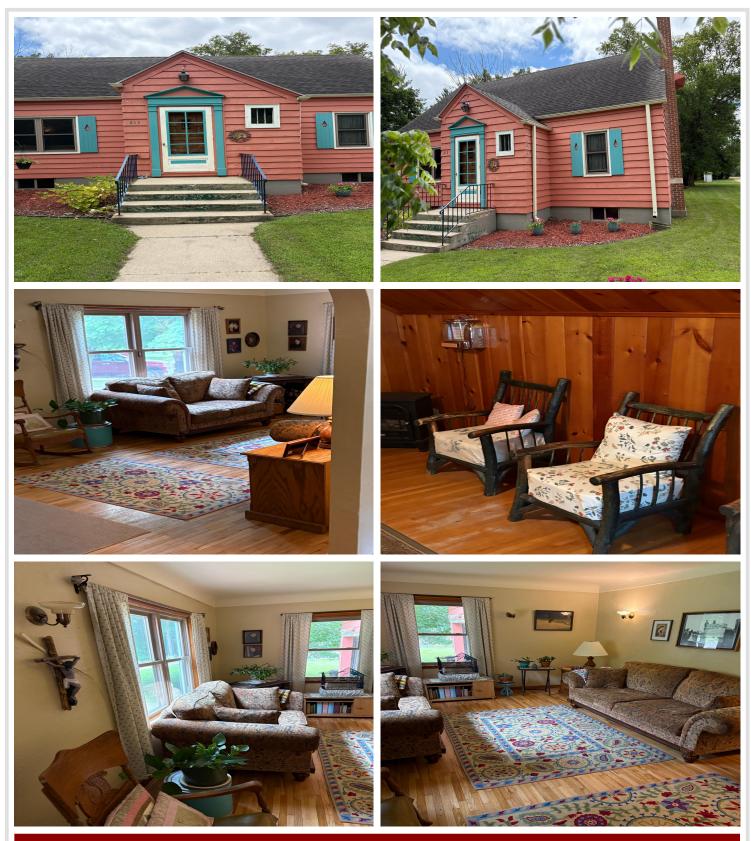

#### **Description:**

Welcome to this beautifully cared-for 3-bedroom, 1.25-bath home located in the city of Bertha, MN. This charming 1.5-story home blends vintage character with thoughtful updates throughout.

Step inside to find original hardwood floors extending through most of the home, complemented by unique cove-style woodwork on the walls and ceilings that add warmth and craftsmanship. The kitchen offers functional space, while the rest of the home maintains its original charm with tasteful updates. Enjoy peace of mind with all-new windows and a new roof installed just 12 years ago. The property features both an attached single-car garage and a spacious detached 24'x24' two-car garage, perfect for storage, hobbies, or workshop space. Situated on a 50'x150' lot, you'll appreciate the manageable yard and the small-town setting Bertha offers, ideal for anyone seeking comfort, character, and community. This property is a 'must-see'!