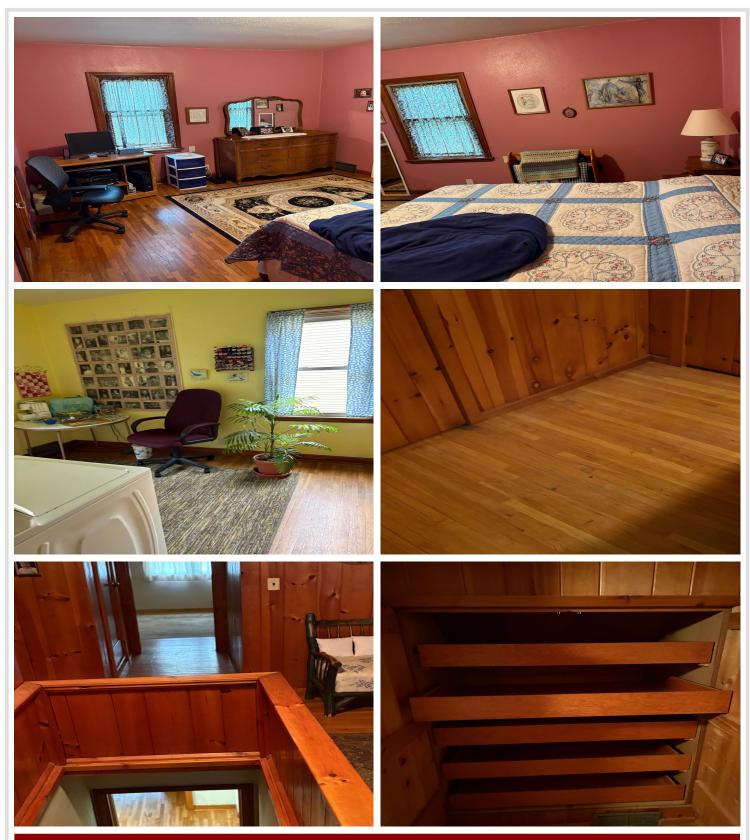

#### **Description:**

Welcome to this beautifully cared-for 3-bedroom, 1.25-bath home located in the city of Bertha, MN. This charming 1.5-story home blends vintage character with thoughtful updates throughout.

Step inside to find original hardwood floors extending through most of the home, complemented by unique cove-style woodwork on the walls and ceilings that add warmth and craftsmanship. The kitchen offers functional space, while the rest of the home maintains its original charm with tasteful updates. Enjoy peace of mind with all-new windows and a new roof installed just 12 years ago. The property features both an attached single-car garage and a spacious detached 24'x24' two-car garage, perfect for storage, hobbies, or workshop space. Situated on a 50'x150' lot, you'll appreciate the manageable yard and the small-town setting Bertha offers, ideal for anyone seeking comfort, character, and community. This property is a 'must-see'!