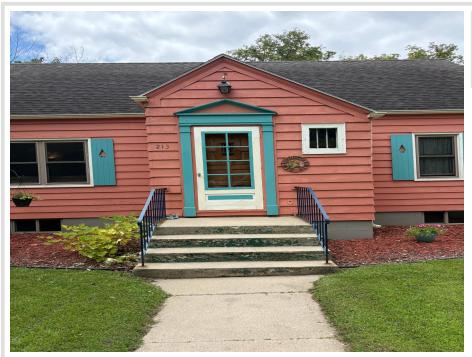

#### **Description:**

Welcome to this beautifully cared-for 3-bedroom, 1.25-bath home located in the city of Bertha, MN. This charming 1.5-story home blends vintage character with thoughtful updates throughout.

Step inside to find original hardwood floors extending through most of the home, complemented by unique cove-style woodwork on the walls and ceilings that add warmth and craftsmanship. The kitchen offers functional space, while the rest of the home maintains its original charm with tasteful updates. Enjoy peace of mind with all-new windows and a new roof installed just 12 years ago. The property features both an attached single-car garage and a spacious detached 24'x24' two-car garage, perfect for storage, hobbies, or workshop space. Situated on a 50'x150' lot, you'll appreciate the manageable yard and the small-town setting Bertha offers, ideal for anyone seeking comfort, character, and community. This property is a 'must-see'!