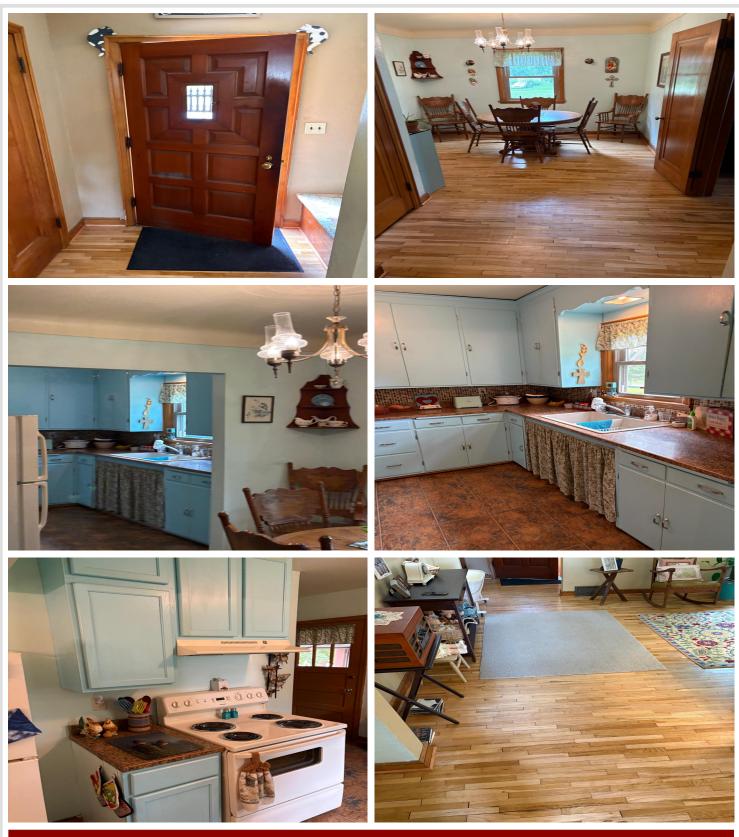

#### **Description:**

Welcome to this beautifully cared-for 3-bedroom, 1.25-bath home located in the city of Bertha, MN. This charming 1.5-story home blends vintage character with thoughtful updates throughout.

Step inside to find original hardwood floors extending through most of the home, complemented by unique cove-style woodwork on the walls and ceilings that add warmth and craftsmanship. The kitchen offers functional space, while the rest of the home maintains its original charm with tasteful updates. Enjoy peace of mind with all-new windows and a new roof installed just 12 years ago. The property features both an attached single-car garage and a spacious detached 24'x24' two-car garage, perfect for storage, hobbies, or workshop space. Situated on a 50'x150' lot, you'll appreciate the manageable yard and the small-town setting Bertha offers, ideal for anyone seeking comfort, character, and community. This property is a 'must-see'!