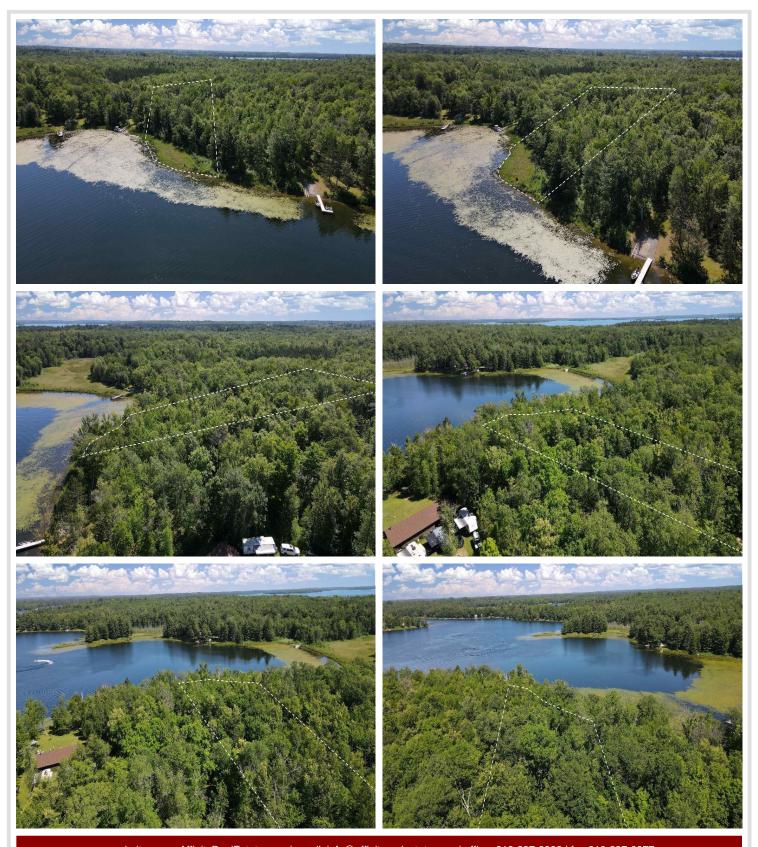

## **Description:**

Lakefront! Finally, a highly affordable, larger lakefront lot hits the market and you'll love the very private access!

- Expansive & Dockable Shoreline
- No HOA or Deed Restrictions
- Private Driveway Access
- Flat & Buildable
- Mound Septic-Approved
- Natural Peace & Privacy
- Priced Below Market

Escape to the quiet beauty of the Northwoods with this rare 1.67-acre lakeshore lot featuring a luxurious 176 feet of shoreline! Located near Hackensack, Minnesota, this property offers a peaceful, buildable setting for your dream cabin, lakefront home, or weekend retreat. Prime Lakeshore Frontage: Enjoy 176 feet of deeded shoreline, perfect for boating, fishing, swimming, or simply relaxing by the water. Only 15 minutes to Hackensack, where you'll find restaurants, groceries, and other essentials. Whether you're looking to build your forever home or a weekend getaway by the water, this property offers unmatched value, beauty, and freedom.

## **Additional Details:**

Lot Acres 1.67

Lot Dimensions 176x358x237x658

School District 118
Taxes \$498

Taxes with Assessments (unreported)

Tax Year 2024