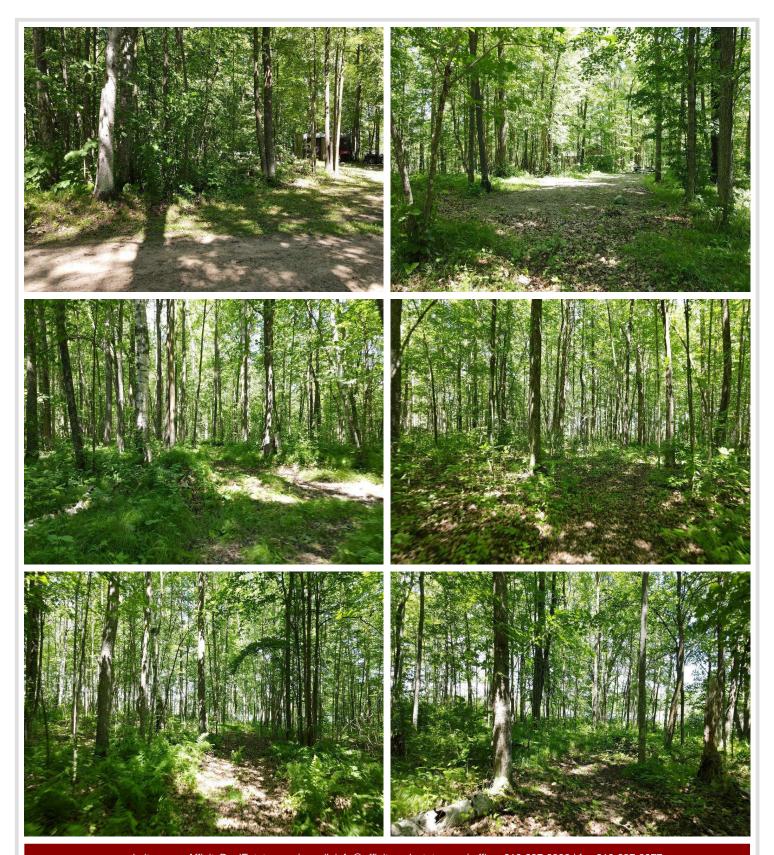

Escape to the quiet beauty of the Northwoods with this rare 1.67-acre lakeshore lot featuring a luxurious 176 feet of shoreline! Located near Hackensack, Minnesota, this property offers a peaceful, buildable setting for your dream cabin, lakefront home, or weekend retreat. Prime Lakeshore Frontage: Enjoy 176 feet of deeded shoreline, perfect for boating, fishing, swimming, or simply relaxing by the water. Only 15 minutes to Hackensack, where you'll find restaurants, groceries, and other essentials. Whether you're looking to build your forever home or a weekend getaway by the water, this property offers unmatched value, beauty, and freedom.