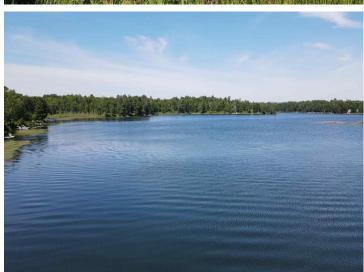

## **Description:**

Lakefront! Finally, a highly affordable, larger lakefront lot hits the market and you'll love the very private access!

- Expansive & Dockable Shoreline
- No HOA or Deed Restrictions
- Private Driveway Access
- Flat & Buildable
- Mound Septic-Approved
- Natural Peace & Privacy
- Priced Below Market

Escape to the quiet beauty of the Northwoods with this rare 1.67-acre lakeshore lot featuring a luxurious 176 feet of shoreline! Located near Hackensack, Minnesota, this property offers a peaceful, buildable setting for your dream cabin, lakefront home, or weekend retreat. Prime Lakeshore Frontage: Enjoy 176 feet of deeded shoreline, perfect for boating, fishing, swimming, or simply relaxing by the water. Only 15 minutes to Hackensack, where you'll find restaurants, groceries, and other essentials. Whether you're looking to build your forever home or a weekend getaway by the water, this property offers unmatched value, beauty, and freedom.