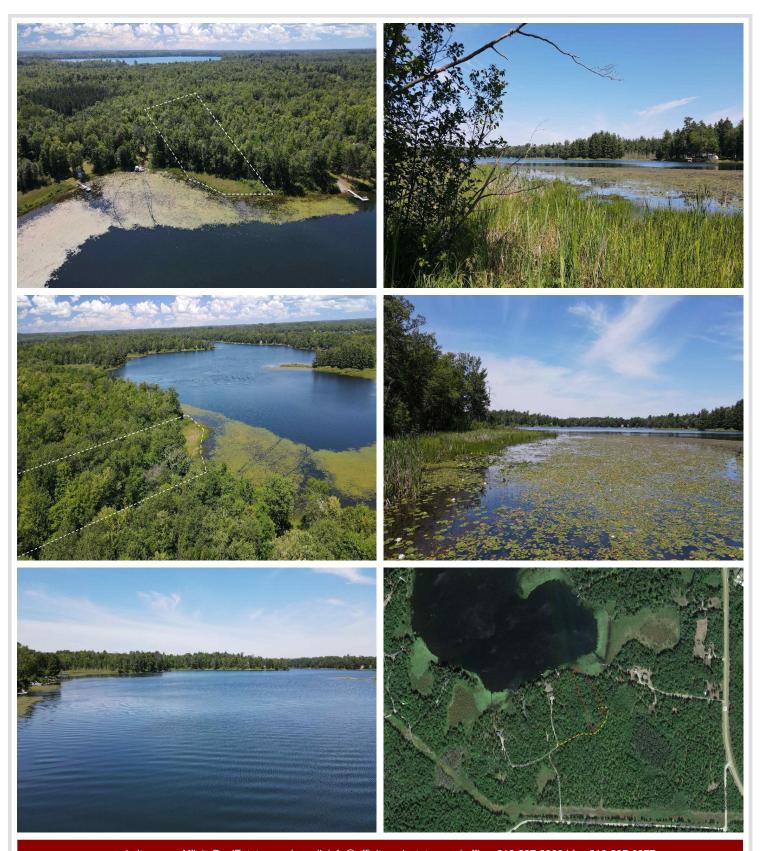

## **Description:**

Lakefront! Finally, a highly affordable, larger lakefront lot hits the market and you'll love the very private access!

- Expansive & Dockable Shoreline
- No HOA or Deed Restrictions
- Private Driveway Access
- Flat & Buildable
- Mound Septic-Approved
- Natural Peace & Privacy
- Priced Below Market

Escape to the quiet beauty of the Northwoods with this rare 1.67-acre lakeshore lot featuring a luxurious 176 feet of shoreline! Located near Hackensack, Minnesota, this property offers a peaceful, buildable setting for your dream cabin, lakefront home, or weekend retreat. Prime Lakeshore Frontage: Enjoy 176 feet of deeded shoreline, perfect for boating, fishing, swimming, or simply relaxing by the water. Only 15 minutes to Hackensack, where you'll find restaurants, groceries, and other essentials. Whether you're looking to build your forever home or a weekend getaway by the water, this property offers unmatched value, beauty, and freedom.

## **Additional Details:**

Lot Acres 1.67

Lot Dimensions 176x358x237x658

School District 118
Taxes \$498

Taxes with Assessments (unreported)

Tax Year 2024