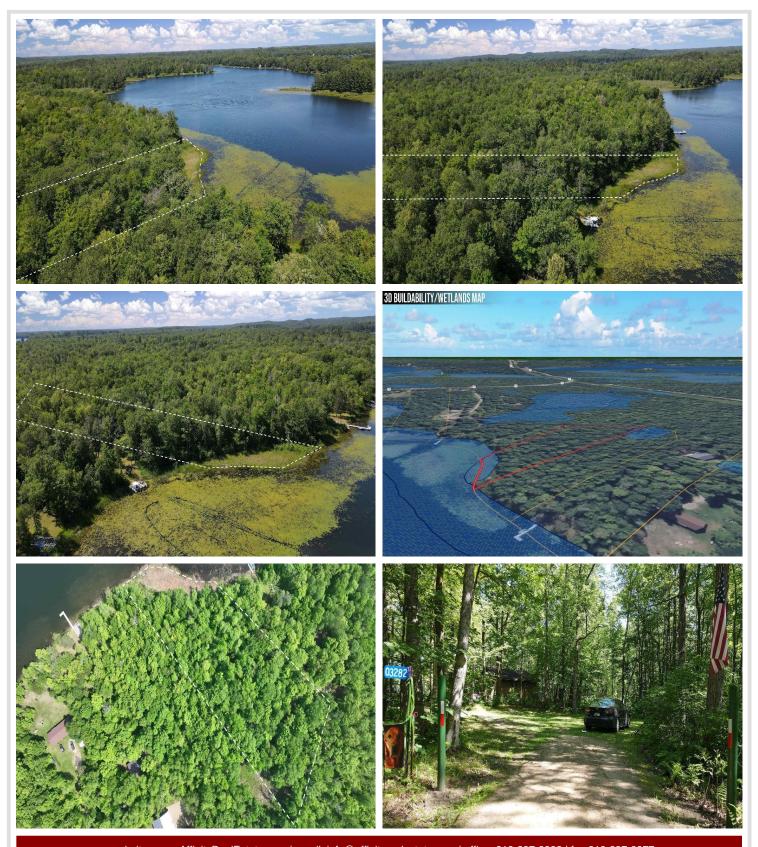

## **Description:**

Lakefront! Finally, a highly affordable, larger lakefront lot hits the market and you'll love the very private access!

- Expansive & Dockable Shoreline
- No HOA or Deed Restrictions
- Private Driveway Access
- Flat & Buildable
- Mound Septic-Approved
- Natural Peace & Privacy
- Priced Below Market

Escape to the quiet beauty of the Northwoods with this rare 1.67-acre lakeshore lot featuring a luxurious 176 feet of shoreline! Located near Hackensack, Minnesota, this property offers a peaceful, buildable setting for your dream cabin, lakefront home, or weekend retreat. Prime Lakeshore Frontage: Enjoy 176 feet of deeded shoreline, perfect for boating, fishing, swimming, or simply relaxing by the water. Only 15 minutes to Hackensack, where you'll find restaurants, groceries, and other essentials. Whether you're looking to build your forever home or a weekend getaway by the water, this property offers unmatched value, beauty, and freedom.

## **Additional Details:**

Lot Acres 1.67

Lot Dimensions 176x358x237x658

School District 118
Taxes \$498

Taxes with Assessments (unreported)

Tax Year 2024