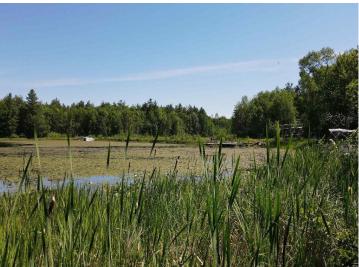

## **Description:**

Lakefront! Finally, a highly affordable, larger lakefront lot hits the market and you'll love the very private access!

- Expansive & Dockable Shoreline
- No HOA or Deed Restrictions
- Private Driveway Access
- Flat & Buildable
- Mound Septic-Approved
- Natural Peace & Privacy
- Priced Below Market

Escape to the quiet beauty of the Northwoods with this rare 1.67-acre lakeshore lot featuring a luxurious 176 feet of shoreline! Located near Hackensack, Minnesota, this property offers a peaceful, buildable setting for your dream cabin, lakefront home, or weekend retreat. Prime Lakeshore Frontage: Enjoy 176 feet of deeded shoreline, perfect for boating, fishing, swimming, or simply relaxing by the water. Only 15 minutes to Hackensack, where you'll find restaurants, groceries, and other essentials. Whether you're looking to build your forever home or a weekend getaway by the water, this property offers unmatched value, beauty, and freedom.