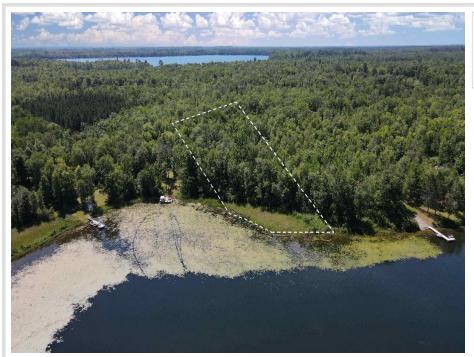

## **Description:**

Lakefront! Finally, a highly affordable, larger lakefront lot hits the market and you'll love the very private access!

- Expansive & Dockable Shoreline
- No HOA or Deed Restrictions
- Private Driveway Access
- Flat & Buildable
- Mound Septic-Approved
- Natural Peace & Privacy
- Priced Below Market

Escape to the quiet beauty of the Northwoods with this rare 1.67-acre lakeshore lot featuring a luxurious 176 feet of shoreline! Located near Hackensack, Minnesota, this property offers a peaceful, buildable setting for your dream cabin, lakefront home, or weekend retreat. Prime Lakeshore Frontage: Enjoy 176 feet of deeded shoreline, perfect for boating, fishing, swimming, or simply relaxing by the water. Only 15 minutes to Hackensack, where you'll find restaurants, groceries, and other essentials. Whether you're looking to build your forever home or a weekend getaway by the water, this property offers unmatched value, beauty, and freedom.

## **Additional Details:**

Lot Acres 1.67

Lot Dimensions 176x358x237x658

School District 118
Taxes \$498

Taxes with Assessments (unreported)

Tax Year 2024