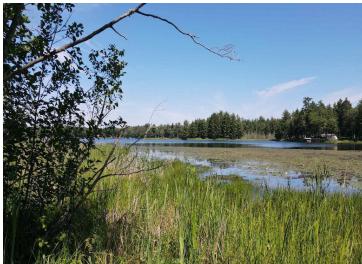

Escape to the quiet beauty of the Northwoods with this rare 1.67-acre lakeshore lot featuring a luxurious 176 feet of shoreline! Located near Hackensack, Minnesota, this property offers a peaceful, buildable setting for your dream cabin, lakefront home, or weekend retreat. Prime Lakeshore Frontage: Enjoy 176 feet of deeded shoreline, perfect for boating, fishing, swimming, or simply relaxing by the water. Only 15 minutes to Hackensack, where you'll find restaurants, groceries, and other essentials. Whether you're looking to build your forever home or a weekend getaway by the water, this property offers unmatched value, beauty, and freedom.