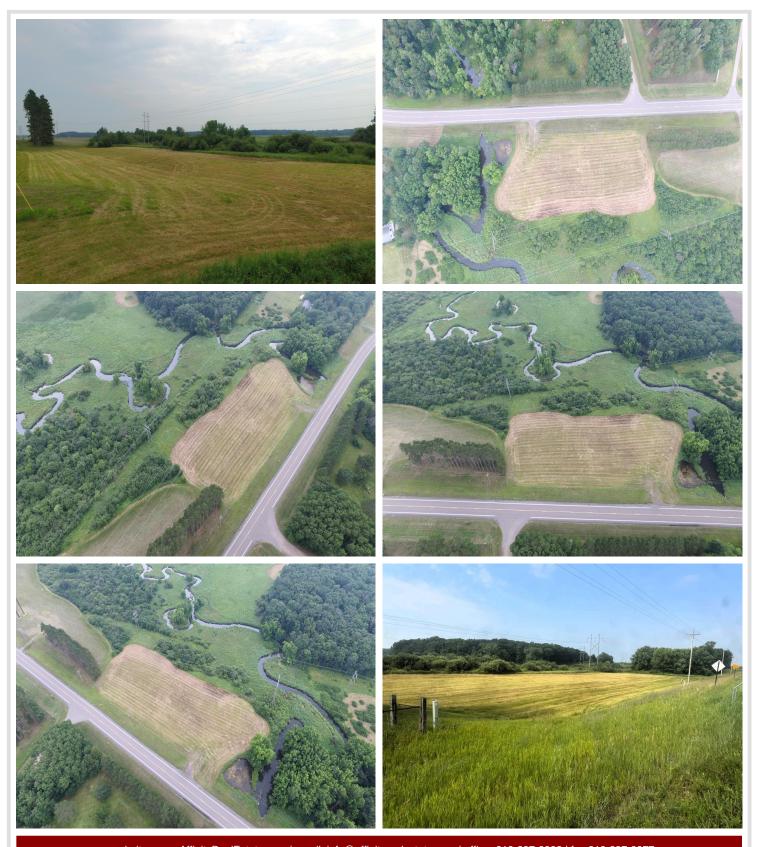

## **Description:**

Check out this level 2.42 acres just outside of Staples, MN. Located off of County Road 32 with access to power and fiber internet at the road side, this lot provides excellent opportunity to it's new owner for hay ground, potential building, camping site, or whatever else you can think of!

## **Additional Details:**

Lot Acres 2.42

Lot Dimensions 462x171x444x306

School District 2170 Taxes \$110 Taxes with Assessments \$110 Tax Year 2025

## **Driving Directions:**

MN-64 to County 33 to County 32. Property on left.

Listed By: Edina Realty, Inc.

Affinity Real Estate Inc. participates in the Regional Multiple Listing Service of Minnesota, Inc Broker Reciprocity (sm) program, allowing us to display other broker's listings on our website. All properties are subject to prior sale, change or withdrawal.