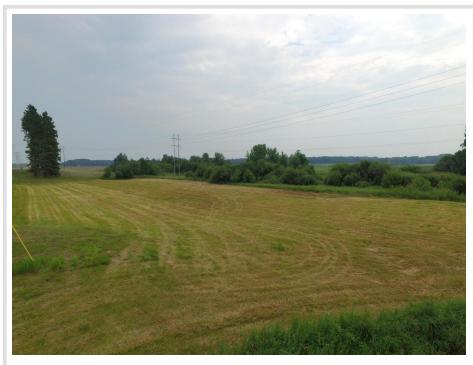

## **Description:**

Check out this level 2.42 acres just outside of Staples, MN. Located off of County Road 32 with access to power and fiber internet at the road side, this lot provides excellent opportunity to it's new owner for hay ground, potential building, camping site, or whatever else you can think of!

## **Additional Details:**

Lot Acres 2.42

Lot Dimensions 462x171x444x306

School District 2170 Taxes \$110 Taxes with Assessments \$110 Tax Year 2025