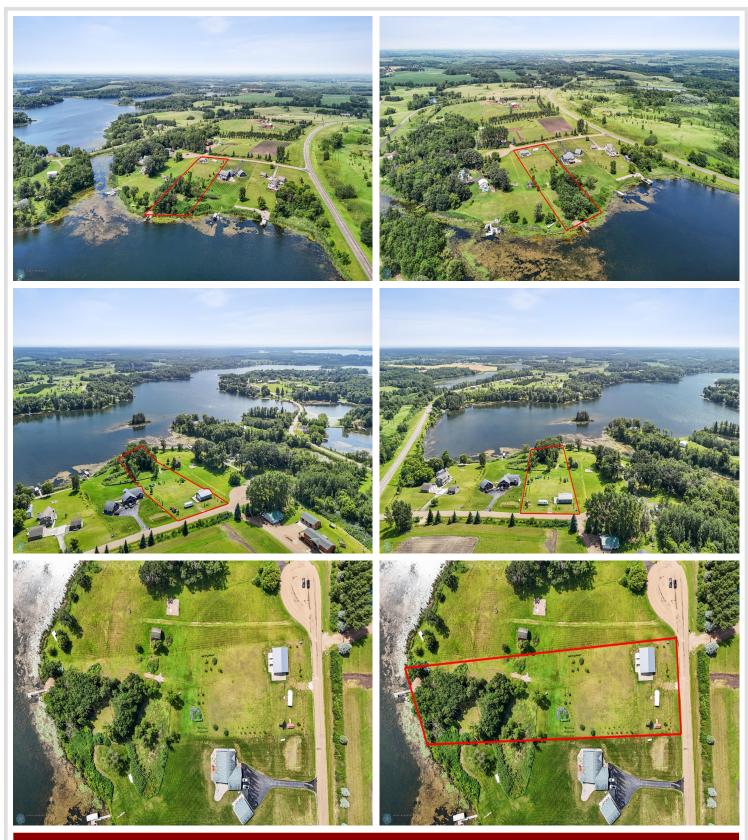

## **Description:**

Shouse on Little Cormorant! Charming efficiency-style shouse on 2.3(a) acres with 170(a) feet of shoreline on Little Cormorant Lake—well-known for excellent fishing and recreation, and close to the FM and Detroit Lakes communities. Thoughtfully completed in 2021 with 10' ceilings, an open-concept living area, kitchenette with live-edge wood countertops, and a spacious 3/4 bath. Perfect for weekend getaways or low-maintenance lake living. Enjoy the concrete patio shaded under the sail-cloth pergola, ideal for relaxing or entertaining with stunning lake views. At the water's edge, you'll find a sandy beach, dock, and room for your pontoon or fishing boat—ready for immediate lake fun. A canopy of mature trees shelters a large area by the water's edge that's perfect for a firepit, and for enjoying a bit of shade on hot summer days. The gently sloping lot offers privacy, beautiful scenery, and plenty of room - A unique opportunity to enjoy lakefront living \*right now\* while planning for future potential.

## Additional Details:

| Year Built             | 2021            |
|------------------------|-----------------|
| Lot Acres              | 2.32            |
| Lot Dimensions         | 615x170x580x170 |
| Garage Stalls          | 2               |
| School District        | 2889            |
| Taxes                  | \$1,131         |
| Taxes with Assessments | \$2,594         |
| Tax Year               | 2025            |
|                        |                 |