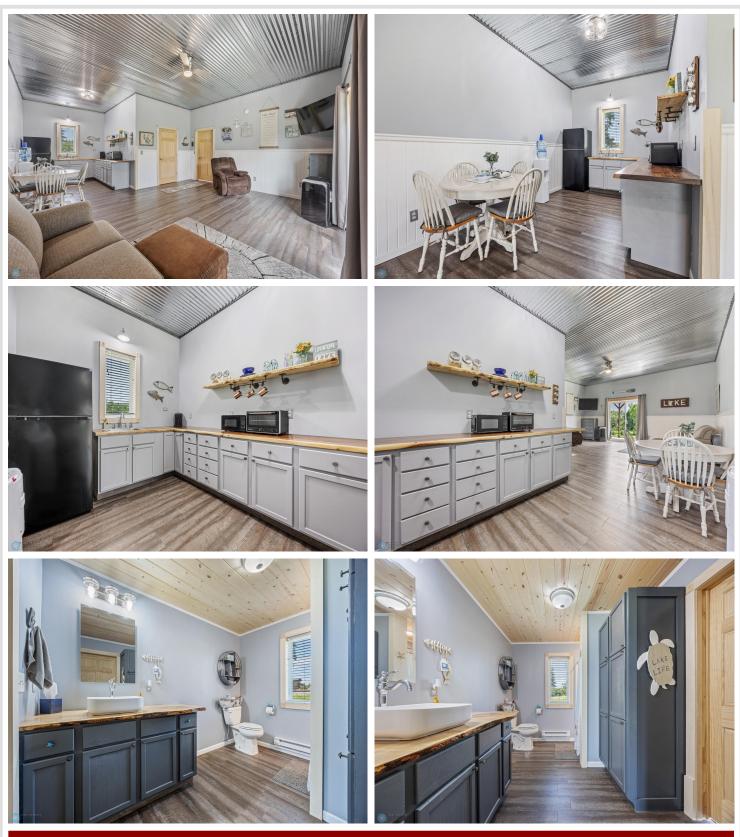

## **Description:**

Shouse on Little Cormorant! Charming efficiency-style shouse on 2.3(a) acres with 170(a) feet of shoreline on Little Cormorant Lake—well-known for excellent fishing and recreation, and close to the FM and Detroit Lakes communities. Thoughtfully completed in 2021 with 10' ceilings, an open-concept living area, kitchenette with live-edge wood countertops, and a spacious 3/4 bath. Perfect for weekend getaways or low-maintenance lake living. Enjoy the concrete patio shaded under the sail-cloth pergola, ideal for relaxing or entertaining with stunning lake views. At the water's edge, you'll find a sandy beach, dock, and room for your pontoon or fishing boat—ready for immediate lake fun. A canopy of mature trees shelters a large area by the water's edge that's perfect for a firepit, and for enjoying a bit of shade on hot summer days. The gently sloping lot offers privacy, beautiful scenery, and plenty of room - A unique opportunity to enjoy lakefront living \*right now\* while planning for future potential.