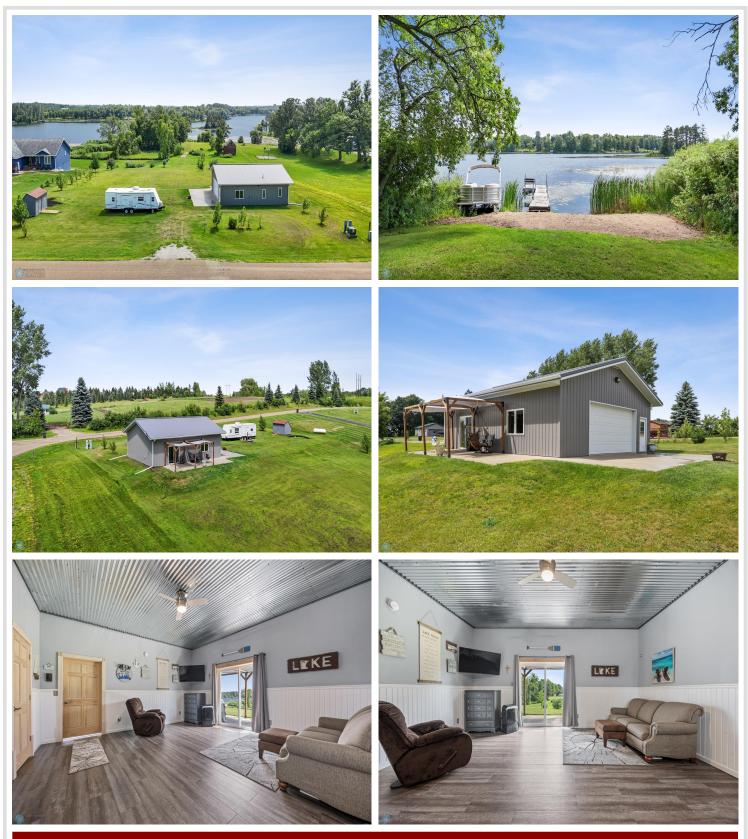

## **Description:**

Shouse on Little Cormorant! Charming efficiency-style shouse on 2.3(a) acres with 170(a) feet of shoreline on Little Cormorant Lake—well-known for excellent fishing and recreation, and close to the FM and Detroit Lakes communities. Thoughtfully completed in 2021 with 10' ceilings, an open-concept living area, kitchenette with live-edge wood countertops, and a spacious 3/4 bath. Perfect for weekend getaways or low-maintenance lake living. Enjoy the concrete patio shaded under the sail-cloth pergola, ideal for relaxing or entertaining with stunning lake views. At the water's edge, you'll find a sandy beach, dock, and room for your pontoon or fishing boat—ready for immediate lake fun. A canopy of mature trees shelters a large area by the water's edge that's perfect for a firepit, and for enjoying a bit of shade on hot summer days. The gently sloping lot offers privacy, beautiful scenery, and plenty of room - A unique opportunity to enjoy lakefront living \*right now\* while planning for future potential.