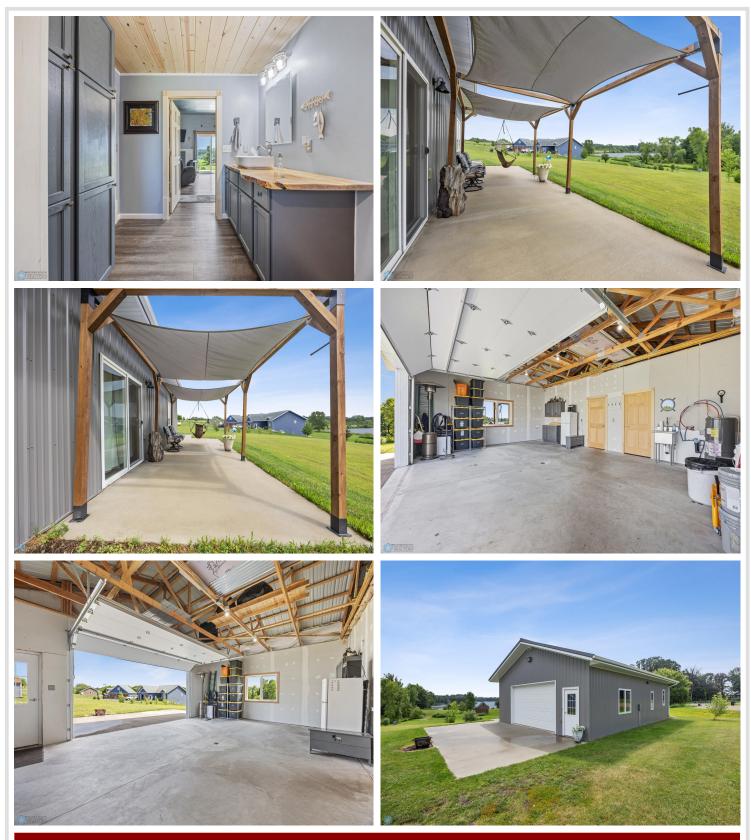

## **Description:**

Shouse on Little Cormorant! Charming efficiency-style shouse on 2.3(a) acres with 170(a) feet of shoreline on Little Cormorant Lake—well-known for excellent fishing and recreation, and close to the FM and Detroit Lakes communities. Thoughtfully completed in 2021 with 10' ceilings, an open-concept living area, kitchenette with live-edge wood countertops, and a spacious 3/4 bath. Perfect for weekend getaways or low-maintenance lake living. Enjoy the concrete patio shaded under the sail-cloth pergola, ideal for relaxing or entertaining with stunning lake views. At the water's edge, you'll find a sandy beach, dock, and room for your pontoon or fishing boat—ready for immediate lake fun. A canopy of mature trees shelters a large area by the water's edge that's perfect for a firepit, and for enjoying a bit of shade on hot summer days. The gently sloping lot offers privacy, beautiful scenery, and plenty of room - A unique opportunity to enjoy lakefront living \*right now\* while planning for future potential.