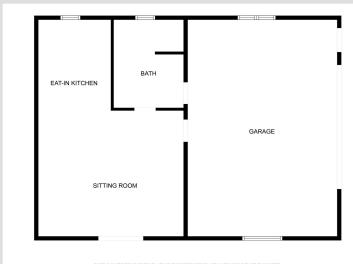

## **Description:**

Shouse on Little Cormorant! Charming efficiency-style shouse on 2.3(a) acres with 170(a) feet of shoreline on Little Cormorant Lake—well-known for excellent fishing and recreation, and close to the FM and Detroit Lakes communities. Thoughtfully completed in 2021 with 10' ceilings, an open-concept living area, kitchenette with live-edge wood countertops, and a spacious 3/4 bath. Perfect for weekend getaways or low-maintenance lake living. Enjoy the concrete patio shaded under the sail-cloth pergola, ideal for relaxing or entertaining with stunning lake views. At the water's edge, you'll find a sandy beach, dock, and room for your pontoon or fishing boat—ready for immediate lake fun. A canopy of mature trees shelters a large area by the water's edge that's perfect for a firepit, and for enjoying a bit of shade on hot summer days. The gently sloping lot offers privacy, beautiful scenery, and plenty of room - A unique opportunity to enjoy lakefront living \*right now\* while planning for future potential.