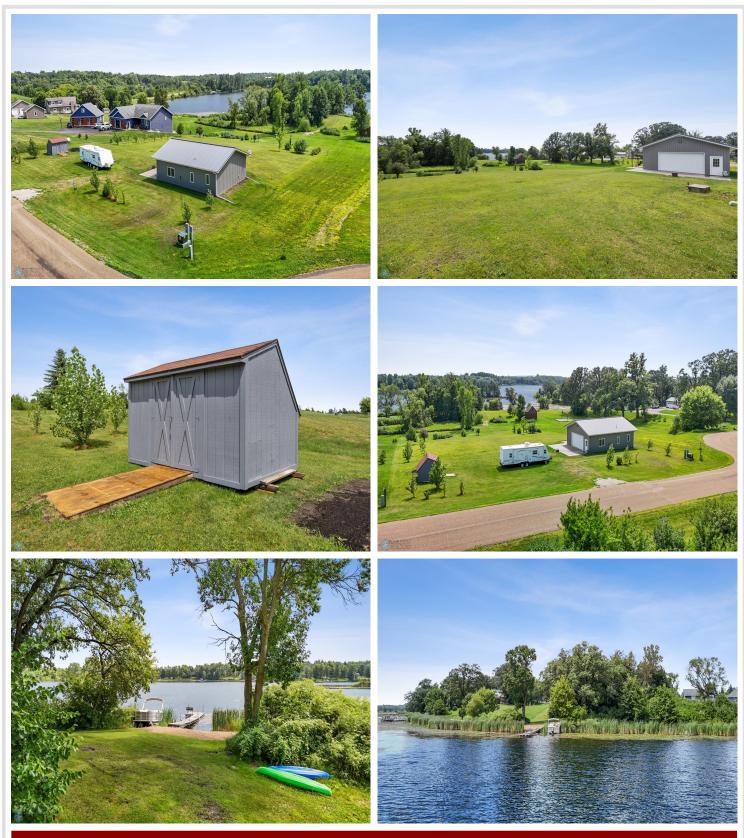

## **Description:**

Shouse on Little Cormorant! Charming efficiency-style shouse on 2.3(a) acres with 170(a) feet of shoreline on Little Cormorant Lake—well-known for excellent fishing and recreation, and close to the FM and Detroit Lakes communities. Thoughtfully completed in 2021 with 10' ceilings, an open-concept living area, kitchenette with live-edge wood countertops, and a spacious 3/4 bath. Perfect for weekend getaways or low-maintenance lake living. Enjoy the concrete patio shaded under the sail-cloth pergola, ideal for relaxing or entertaining with stunning lake views. At the water's edge, you'll find a sandy beach, dock, and room for your pontoon or fishing boat—ready for immediate lake fun. A canopy of mature trees shelters a large area by the water's edge that's perfect for a firepit, and for enjoying a bit of shade on hot summer days. The gently sloping lot offers privacy, beautiful scenery, and plenty of room - A unique opportunity to enjoy lakefront living \*right now\* while planning for future potential.