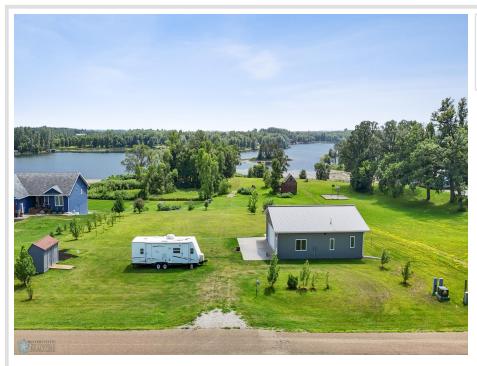

## **Description:**

Shouse on Little Cormorant! Charming efficiency-style shouse on 2.3(a) acres with 170(a) feet of shoreline on Little Cormorant Lake—well-known for excellent fishing and recreation, and close to the FM and Detroit Lakes communities. Thoughtfully completed in 2021 with 10' ceilings, an open-concept living area, kitchenette with live-edge wood countertops, and a spacious 3/4 bath. Perfect for weekend getaways or low-maintenance lake living. Enjoy the concrete patio shaded under the sail-cloth pergola, ideal for relaxing or entertaining with stunning lake views. At the water's edge, you'll find a sandy beach, dock, and room for your pontoon or fishing boat—ready for immediate lake fun. A canopy of mature trees shelters a large area by the water's edge that's perfect for a firepit, and for enjoying a bit of shade on hot summer days. The gently sloping lot offers privacy, beautiful scenery, and plenty of room - A unique opportunity to enjoy lakefront living \*right now\* while planning for future potential.