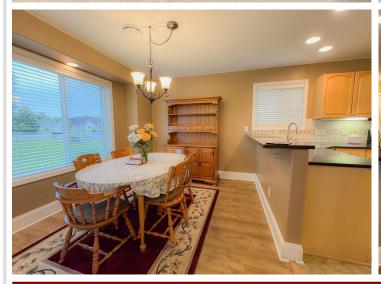

## **Description:**

Don't miss this updated Vista North townhome! An oversized primary suite with a huge walk-in closet, and patio access. Secondary bedroom and office with newer flooring. A beautiful living area with vaulted ceiling, crown moulding and a second patio access. The kitchen features granite countertops, tiled backsplash, maple cabinets and stainless appliances. The heated 2 stall garage with plenty of room, all on a stellar end unit!! See the virtual tour in the photos tab.