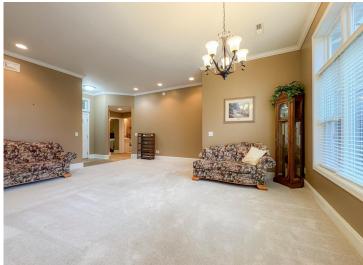

## **Description:**

Don't miss this updated Vista North townhome! An oversized primary suite with a huge walk-in closet, and patio access. Secondary bedroom and office with newer flooring. A beautiful living area with vaulted ceiling, crown moulding and a second patio access. The kitchen features granite countertops, tiled backsplash, maple cabinets and stainless appliances. The heated 2 stall garage with plenty of room, all on a stellar end unit!! See the virtual tour in the photos tab.