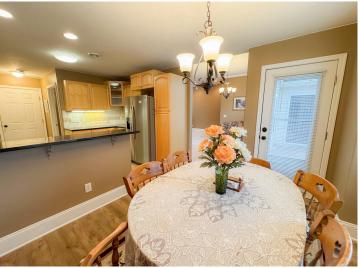

## **Description:**

Don't miss this updated Vista North townhome! An oversized primary suite with a huge walk-in closet, and patio access. Secondary bedroom and office with newer flooring. A beautiful living area with vaulted ceiling, crown moulding and a second patio access. The kitchen features granite countertops, tiled backsplash, maple cabinets and stainless appliances. The heated 2 stall garage with plenty of room, all on a stellar end unit!! See the virtual tour in the photos tab.