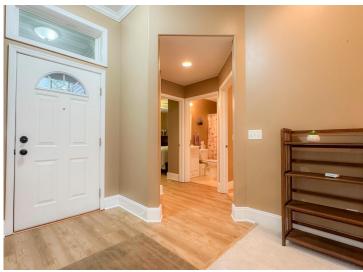

## **Description:**

Don't miss this updated Vista North townhome! An oversized primary suite with a huge walk-in closet, and patio access. Secondary bedroom and office with newer flooring. A beautiful living area with vaulted ceiling, crown moulding and a second patio access. The kitchen features granite countertops, tiled backsplash, maple cabinets and stainless appliances. The heated 2 stall garage with plenty of room, all on a stellar end unit!! See the virtual tour in the photos tab.