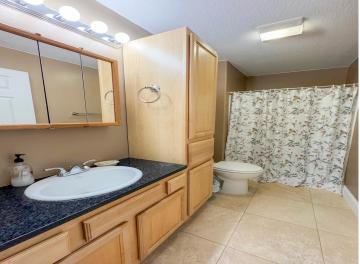

## **Description:**

Don't miss this updated Vista North townhome! An oversized primary suite with a huge walk-in closet, and patio access. Secondary bedroom and office with newer flooring. A beautiful living area with vaulted ceiling, crown moulding and a second patio access. The kitchen features granite countertops, tiled backsplash, maple cabinets and stainless appliances. The heated 2 stall garage with plenty of room, all on a stellar end unit!! See the virtual tour in the photos tab.