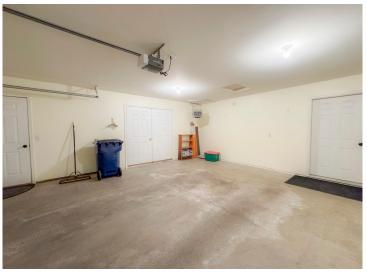

## **Description:**

Don't miss this updated Vista North townhome! An oversized primary suite with a huge walk-in closet, and patio access. Secondary bedroom and office with newer flooring. A beautiful living area with vaulted ceiling, crown moulding and a second patio access. The kitchen features granite countertops, tiled backsplash, maple cabinets and stainless appliances. The heated 2 stall garage with plenty of room, all on a stellar end unit!! See the virtual tour in the photos tab.