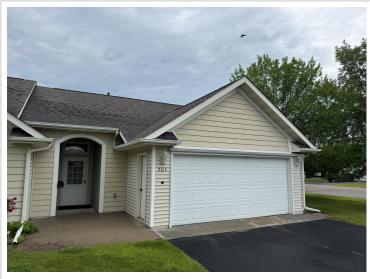

MLS 6759064 Residential

\$284,750

1,527 sq ft 2 bedrooms 2 baths

701 Vista Way Bemidji MN 56601

Status: Pending

## **Description:**

Don't miss this updated Vista North townhome! An oversized primary suite with a huge walk-in closet, and patio access. Secondary bedroom and office with newer flooring. A beautiful living area with vaulted ceiling, crown moulding and a second patio access. The kitchen features granite countertops, tiled backsplash, maple cabinets and stainless appliances. The heated 2 stall garage with plenty of room, all on a stellar end unit!! See the virtual tour in the photos tab.