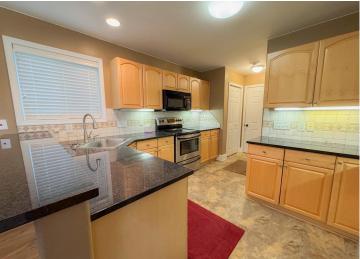

## **Description:**

Don't miss this updated Vista North townhome! An oversized primary suite with a huge walk-in closet, and patio access. Secondary bedroom and office with newer flooring. A beautiful living area with vaulted ceiling, crown moulding and a second patio access. The kitchen features granite countertops, tiled backsplash, maple cabinets and stainless appliances. The heated 2 stall garage with plenty of room, all on a stellar end unit!! See the virtual tour in the photos tab.