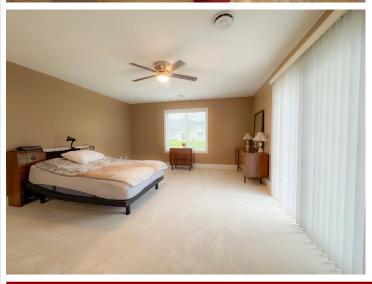

## **Description:**

Don't miss this updated Vista North townhome! An oversized primary suite with a huge walk-in closet, and patio access. Secondary bedroom and office with newer flooring. A beautiful living area with vaulted ceiling, crown moulding and a second patio access. The kitchen features granite countertops, tiled backsplash, maple cabinets and stainless appliances. The heated 2 stall garage with plenty of room, all on a stellar end unit!! See the virtual tour in the photos tab.