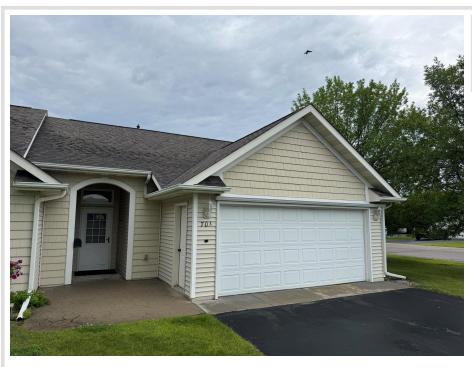

MLS 6759064 Residential

\$284,750

1,527 sq ft 2 bedrooms 2 baths

701 Vista Way Bemidji MN 56601

Status: Pending

## **Description:**

Don't miss this updated Vista North townhome! An oversized primary suite with a huge walk-in closet, and patio access. Secondary bedroom and office with newer flooring. A beautiful living area with vaulted ceiling, crown moulding and a second patio access. The kitchen features granite countertops, tiled backsplash, maple cabinets and stainless appliances. The heated 2 stall garage with plenty of room, all on a stellar end unit!! See the virtual tour in the photos tab.