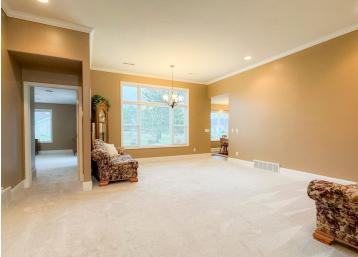

## **Description:**

Don't miss this updated Vista North townhome! An oversized primary suite with a huge walk-in closet, and patio access. Secondary bedroom and office with newer flooring. A beautiful living area with vaulted ceiling, crown moulding and a second patio access. The kitchen features granite countertops, tiled backsplash, maple cabinets and stainless appliances. The heated 2 stall garage with plenty of room, all on a stellar end unit!! See the virtual tour in the photos tab.