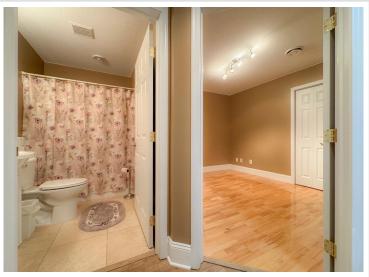

## **Description:**

Don't miss this updated Vista North townhome! An oversized primary suite with a huge walk-in closet, and patio access. Secondary bedroom and office with newer flooring. A beautiful living area with vaulted ceiling, crown moulding and a second patio access. The kitchen features granite countertops, tiled backsplash, maple cabinets and stainless appliances. The heated 2 stall garage with plenty of room, all on a stellar end unit!! See the virtual tour in the photos tab.