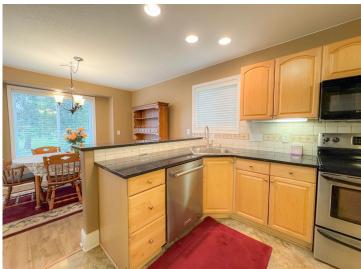

## **Description:**

Don't miss this updated Vista North townhome! An oversized primary suite with a huge walk-in closet, and patio access. Secondary bedroom and office with newer flooring. A beautiful living area with vaulted ceiling, crown moulding and a second patio access. The kitchen features granite countertops, tiled backsplash, maple cabinets and stainless appliances. The heated 2 stall garage with plenty of room, all on a stellar end unit!! See the virtual tour in the photos tab.