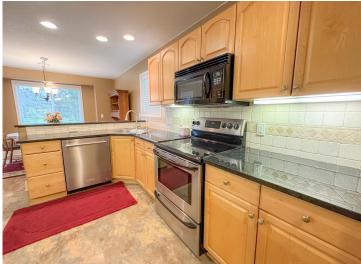

## **Description:**

Don't miss this updated Vista North townhome! An oversized primary suite with a huge walk-in closet, and patio access. Secondary bedroom and office with newer flooring. A beautiful living area with vaulted ceiling, crown moulding and a second patio access. The kitchen features granite countertops, tiled backsplash, maple cabinets and stainless appliances. The heated 2 stall garage with plenty of room, all on a stellar end unit!! See the virtual tour in the photos tab.