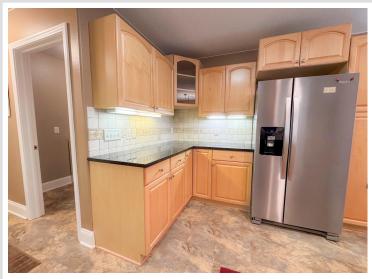

## **Description:**

Don't miss this updated Vista North townhome! An oversized primary suite with a huge walk-in closet, and patio access. Secondary bedroom and office with newer flooring. A beautiful living area with vaulted ceiling, crown moulding and a second patio access. The kitchen features granite countertops, tiled backsplash, maple cabinets and stainless appliances. The heated 2 stall garage with plenty of room, all on a stellar end unit!! See the virtual tour in the photos tab.