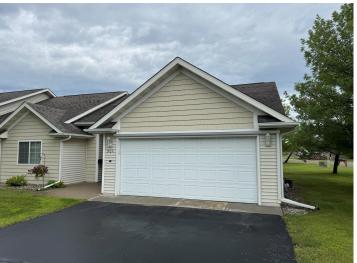

## **Description:**

Don't miss this updated Vista North townhome! An oversized primary suite with a huge walk-in closet, and patio access. Secondary bedroom and office with newer flooring. A beautiful living area with vaulted ceiling, crown moulding and a second patio access. The kitchen features granite countertops, tiled backsplash, maple cabinets and stainless appliances. The heated 2 stall garage with plenty of room, all on a stellar end unit!! See the virtual tour in the photos tab.