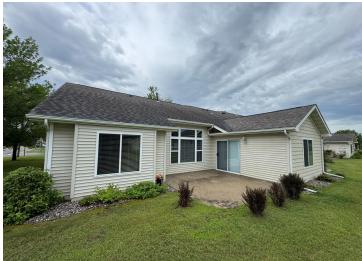

## **Description:**

Don't miss this updated Vista North townhome! An oversized primary suite with a huge walk-in closet, and patio access. Secondary bedroom and office with newer flooring. A beautiful living area with vaulted ceiling, crown moulding and a second patio access. The kitchen features granite countertops, tiled backsplash, maple cabinets and stainless appliances. The heated 2 stall garage with plenty of room, all on a stellar end unit!! See the virtual tour in the photos tab.