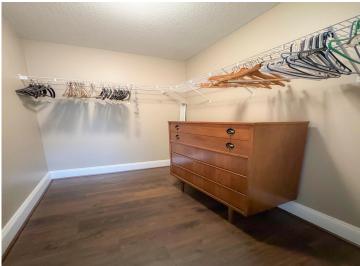

## **Description:**

Don't miss this updated Vista North townhome! An oversized primary suite with a huge walk-in closet, and patio access. Secondary bedroom and office with newer flooring. A beautiful living area with vaulted ceiling, crown moulding and a second patio access. The kitchen features granite countertops, tiled backsplash, maple cabinets and stainless appliances. The heated 2 stall garage with plenty of room, all on a stellar end unit!! See the virtual tour in the photos tab.