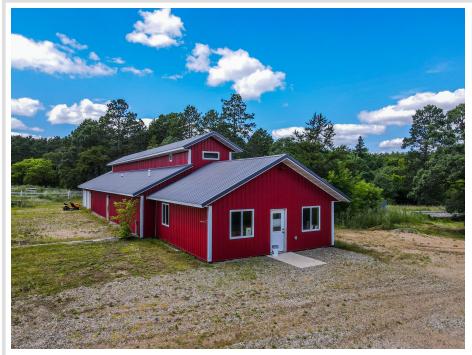

### **Description:**

Discover an exceptional opportunity in the heart of Minnesota's lake country! This large well maintained commercial building is a perfectly positioned just minutes away from the town of Dorset, the Heartland trail system, & beautiful Sand Lake. Set on a generous parcel of land, this versatile property offers expansive indoor space, multiple access points, and ample parking makes it the ideal mix use building. Whether you are envisioning a boutique business, event venue, workshop space, or storage facility, the possibilities are truly endless!

#### Additional Details:

| Year Built             | 2015      |
|------------------------|-----------|
| Lot Acres              | 5         |
| Lot Dimensions         | IRREGULAR |
| School District        | 309       |
| Taxes                  | \$1,436   |
| Taxes with Assessments | \$1,712   |
| Tax Year               | 2025      |