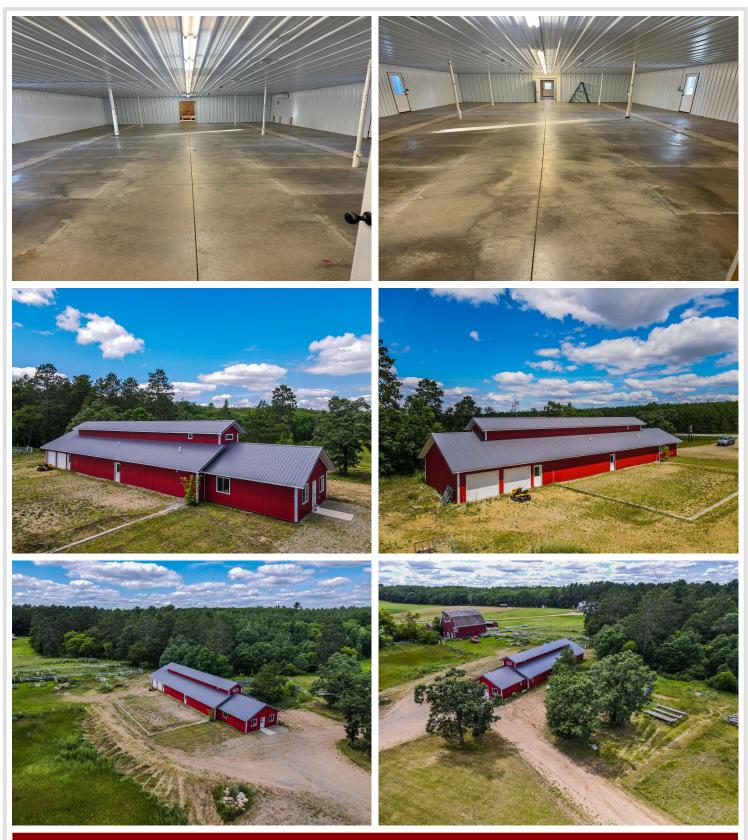

### **Description:**

Discover an exceptional opportunity in the heart of Minnesota's lake country! This large well maintained commercial building is a perfectly positioned just minutes away from the town of Dorset, the Heartland trail system, & beautiful Sand Lake. Set on a generous parcel of land, this versatile property offers expansive indoor space, multiple access points, and ample parking makes it the ideal mix use building. Whether you are envisioning a boutique business, event venue, workshop space, or storage facility, the possibilities are truly endless!