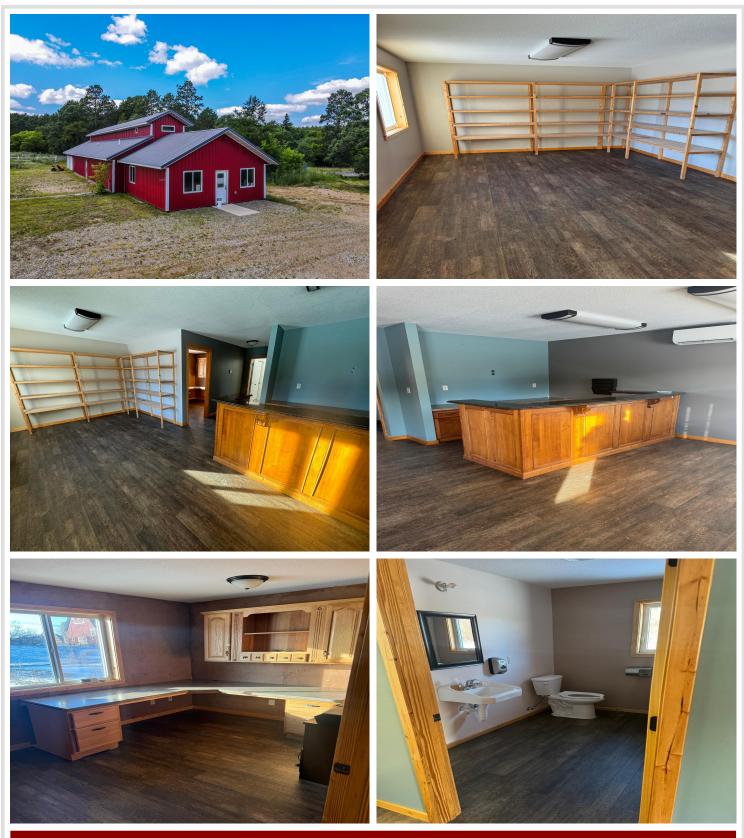

### **Description:**

Discover an exceptional opportunity in the heart of Minnesota's lake country! This large well maintained commercial building is a perfectly positioned just minutes away from the town of Dorset, the Heartland trail system, & beautiful Sand Lake. Set on a generous parcel of land, this versatile property offers expansive indoor space, multiple access points, and ample parking makes it the ideal mix use building. Whether you are envisioning a boutique business, event venue, workshop space, or storage facility, the possibilities are truly endless!