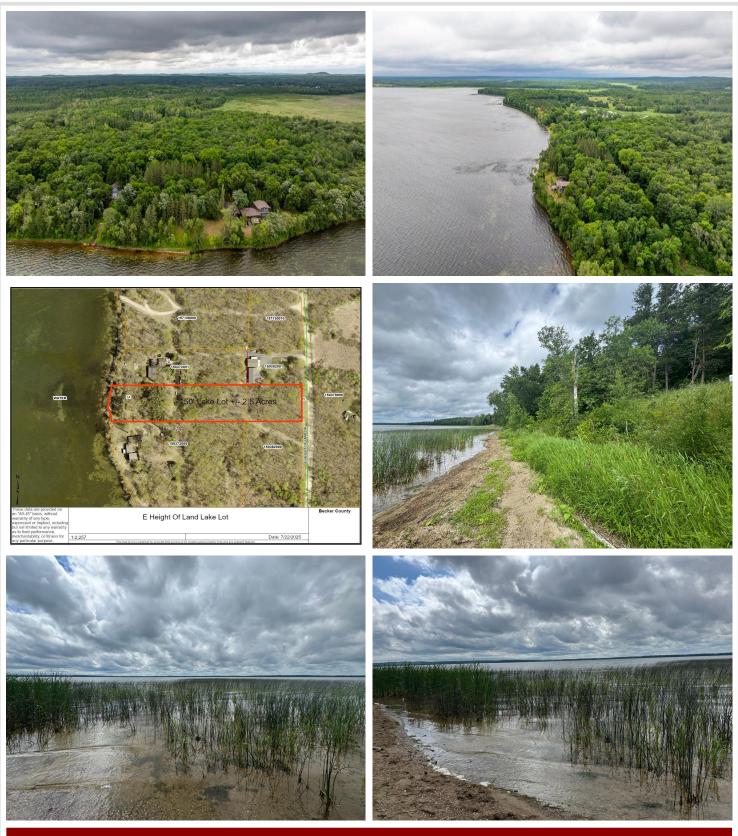

## **Description:**

Height Of Land Lake lot featuring 150' of lake frontage and +/- 2.5 Acres of Land. This lot has heavy tree cover with a beautiful mix of tree species. Follow the shared driveway into this property and you will find plenty of space to build a home, shop, or whatever meets your needs. This lot is West facing so you will experience panoramic views and unforgettable sunsets. A drilled well is in place, power is run into the property and there are no restrictive covenants!

## Additional Details:

| Lot Acres              | 2.5          |
|------------------------|--------------|
| Lot Dimensions         | 150x750      |
| School District        | 23           |
| Taxes                  | (unreported) |
| Taxes with Assessments | (unreported) |
| Tax Year               | 2025         |