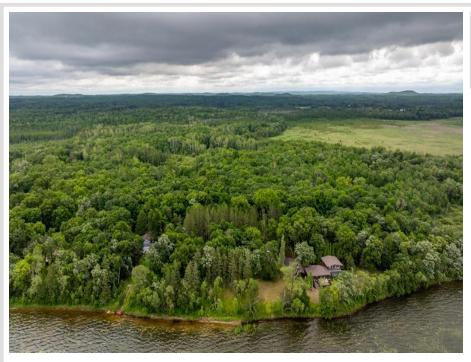

## **Description:**

Height Of Land Lake lot featuring 150' of lake frontage and +/- 2.5 Acres of Land. This lot has heavy tree cover with a beautiful mix of tree species. Follow the shared driveway into this property and you will find plenty of space to build a home, shop, or whatever meets your needs. This lot is West facing so you will experience panoramic views and unforgettable sunsets. A drilled well is in place, power is run into the property and there are no restrictive covenants!

## Additional Details:

| Lot Acres              | 2.5          |
|------------------------|--------------|
| Lot Dimensions         | 150x750      |
| School District        | 23           |
| Taxes                  | (unreported) |
| Taxes with Assessments | (unreported) |
| Tax Year               | 2025         |