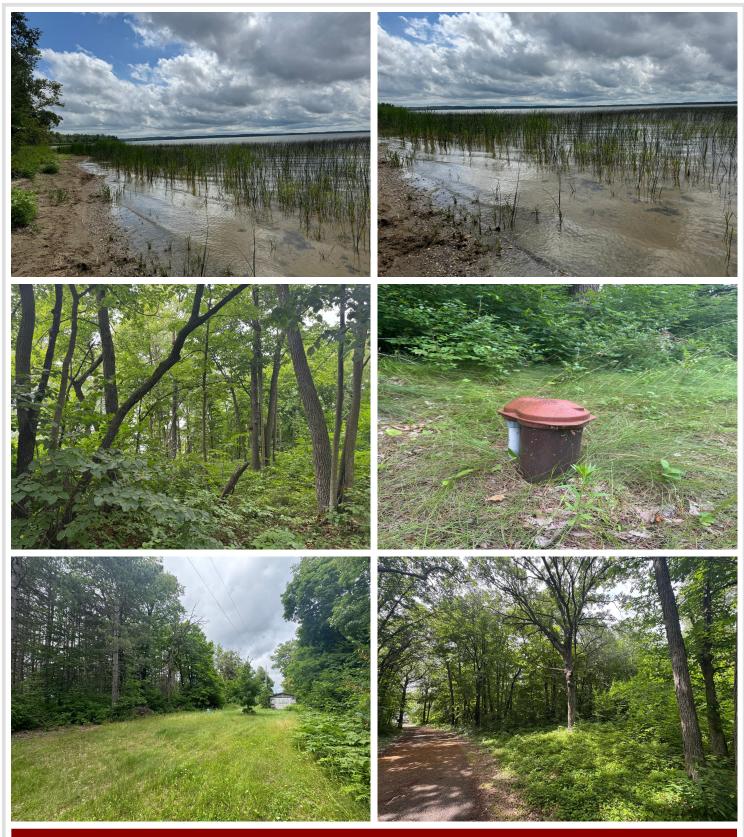

## **Description:**

Height Of Land Lake lot featuring 150' of lake frontage and +/- 2.5 Acres of Land. This lot has heavy tree cover with a beautiful mix of tree species. Follow the shared driveway into this property and you will find plenty of space to build a home, shop, or whatever meets your needs. This lot is West facing so you will experience panoramic views and unforgettable sunsets. A drilled well is in place, power is run into the property and there are no restrictive covenants!