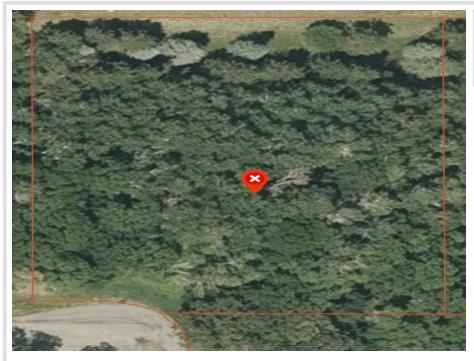

## **Description:**

Welcome to Lakes Country living!! This wooded 2.25 acre cul-de-sac lot in highly desirable Stony Hills offers country living just minutes from Perham, where you will find convenient shopping, recreation, exercise opportunities, healthcare and many other amenities. Easy access to State Highway 10 for a trip to Fargo or Detroit Lakes. Ride your bike from home to the Heart of Lakes Trail on the edge of Highway 34. This lot is truly situated "in the middle of it all in Lakes Country". Make an appointment now to see this one, it won't last long!!

#### Additional Details:

| Lot Acres              | 2.25                            |
|------------------------|---------------------------------|
| Lot Dimensions         | Approximate 300 feet x 333 feet |
| School District        | 549                             |
| Taxes                  | \$218                           |
| Taxes with Assessments | \$218                           |
| Tax Year               | 2025                            |