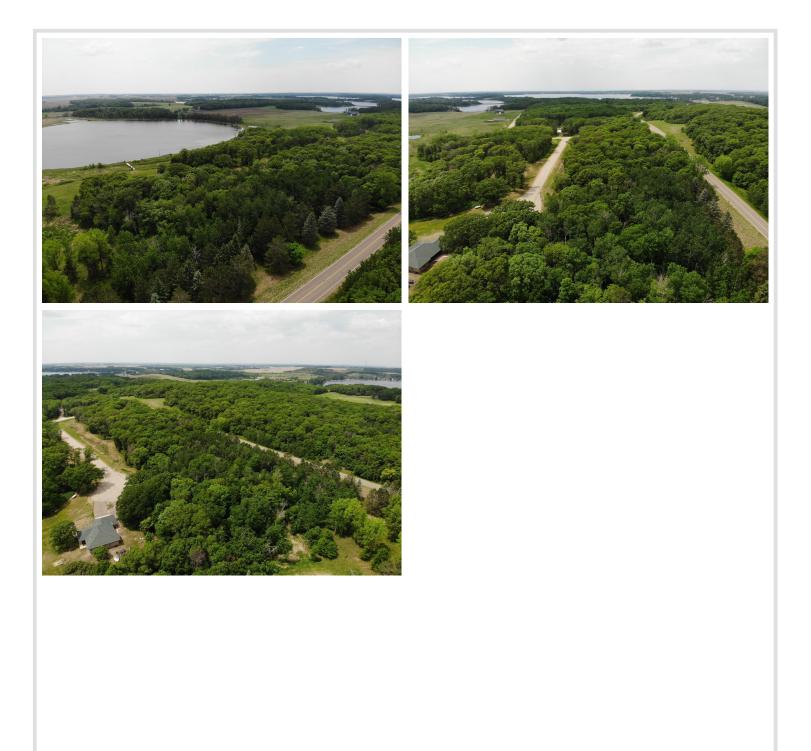

## **Description:**

Welcome to Lakes Country living!! This wooded 2.25 acre cul-de-sac lot in highly desirable Stony Hills offers country living just minutes from Perham, where you will find convenient shopping, recreation, exercise opportunities, healthcare and many other amenities. Easy access to State Highway 10 for a trip to Fargo or Detroit Lakes. Ride your bike from home to the Heart of Lakes Trail on the edge of Highway 34. This lot is truly situated "in the middle of it all in Lakes Country". Make an appointment now to see this one, it won't last long!!