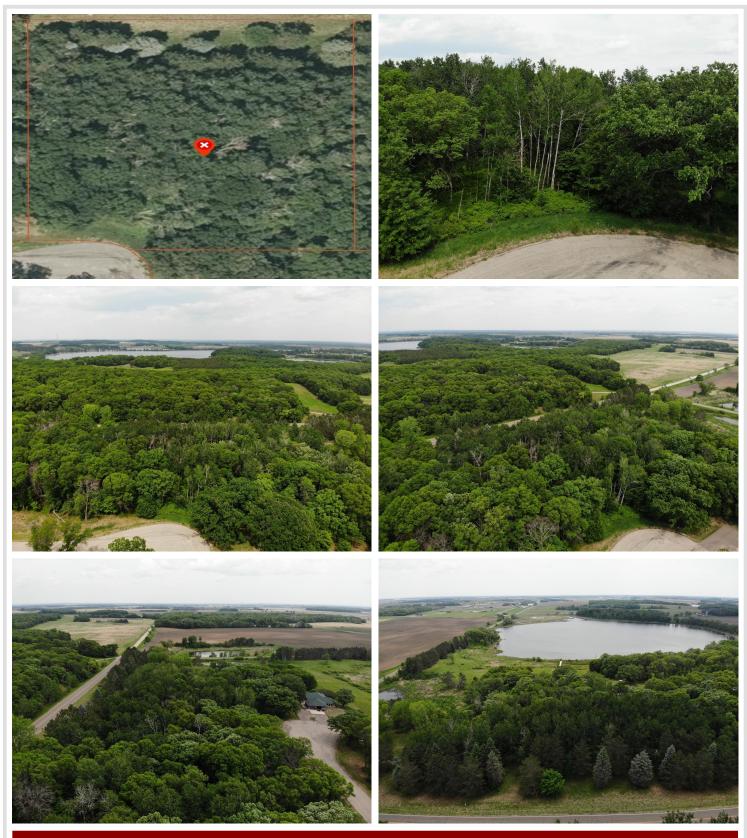

## **Description:**

Welcome to Lakes Country living!! This wooded 2.25 acre cul-de-sac lot in highly desirable Stony Hills offers country living just minutes from Perham, where you will find convenient shopping, recreation, exercise opportunities, healthcare and many other amenities. Easy access to State Highway 10 for a trip to Fargo or Detroit Lakes. Ride your bike from home to the Heart of Lakes Trail on the edge of Highway 34. This lot is truly situated "in the middle of it all in Lakes Country". Make an appointment now to see this one, it won't last long!!