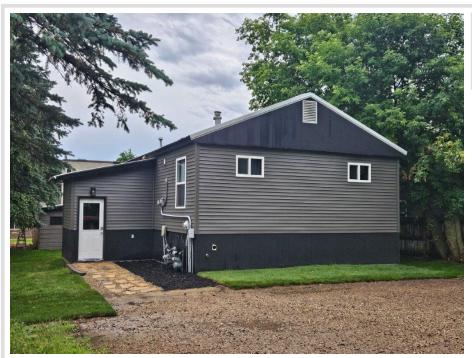

## **Description:**

Like-new home but at a used price!!! 4 bdrm-1 3/4 bath home that has been completely renovated on the north end of Bagley near the golf course! All new windows, vinyl and LP Smart siding, new kitchen/appliances, bathroom with custom tile work, all new sheetrock and flooring!! The home has a very welcoming layout with the kitchen/DR/LR all together, and 2 bedrooms and a bath on each level. Economical natural gas heat, freshly laid sod, cobblestone walkway into the home. This renovation turned out really good and is a great value!!!