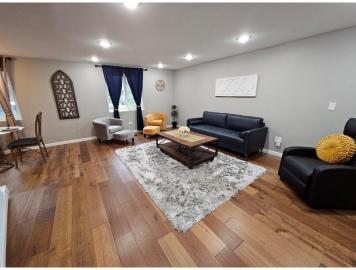

## **Description:**

Like-new home but at a used price!!! 4 bdrm-1 3/4 bath home that has been completely renovated on the north end of Bagley near the golf course! All new windows, vinyl and LP Smart siding, new kitchen/appliances, bathroom with custom tile work, all new sheetrock and flooring!! The home has a very welcoming layout with the kitchen/DR/LR all together, and 2 bedrooms and a bath on each level. Economical natural gas heat, freshly laid sod, cobblestone walkway into the home. This renovation turned out really good and is a great value!!!