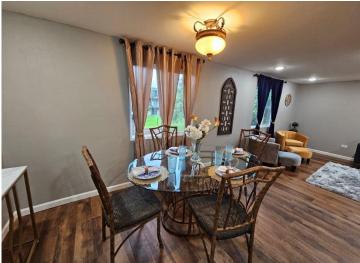

## **Description:**

Like-new home but at a used price!!! 4 bdrm-1 3/4 bath home that has been completely renovated on the north end of Bagley near the golf course! All new windows, vinyl and LP Smart siding, new kitchen/appliances, bathroom with custom tile work, all new sheetrock and flooring!! The home has a very welcoming layout with the kitchen/DR/LR all together, and 2 bedrooms and a bath on each level. Economical natural gas heat, freshly laid sod, cobblestone walkway into the home. This renovation turned out really good and is a great value!!!