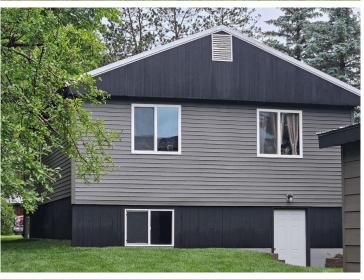

## **Description:**

Like-new home but at a used price!!! 4 bdrm-1 3/4 bath home that has been completely renovated on the north end of Bagley near the golf course! All new windows, vinyl and LP Smart siding, new kitchen/appliances, bathroom with custom tile work, all new sheetrock and flooring!! The home has a very welcoming layout with the kitchen/DR/LR all together, and 2 bedrooms and a bath on each level. Economical natural gas heat, freshly laid sod, cobblestone walkway into the home. This renovation turned out really good and is a great value!!!