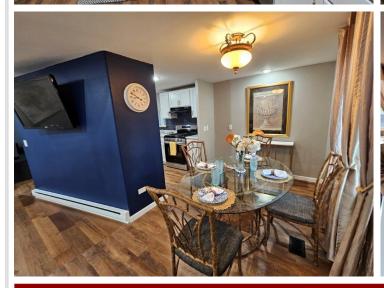

## **Description:**

Like-new home but at a used price!!! 4 bdrm-1 3/4 bath home that has been completely renovated on the north end of Bagley near the golf course! All new windows, vinyl and LP Smart siding, new kitchen/appliances, bathroom with custom tile work, all new sheetrock and flooring!! The home has a very welcoming layout with the kitchen/DR/LR all together, and 2 bedrooms and a bath on each level. Economical natural gas heat, freshly laid sod, cobblestone walkway into the home. This renovation turned out really good and is a great value!!!