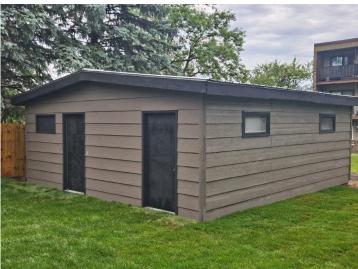

## **Additional Details:**

Year Built 1973 Lot Acres 0.17 Lot Dimensions 50x150 Garage Stalls 2 School District 162 Taxes \$822 Taxes with Assessments \$822 Tax Year 2025

## **Additional Features:**

Basement: None Fuel: Electric, Natural Gas Garage: 2 Heat: Baseboard, Forced Air Sewer: City Sewer/Connected Water: City Water/Connected Air Conditioning: Window Unit(s)