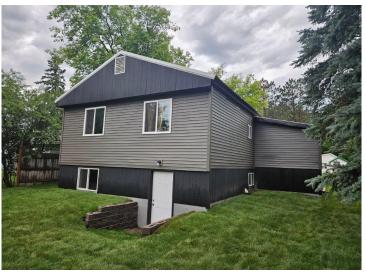

## **Description:**

Like-new home but at a used price!!! 4 bdrm-1 3/4 bath home that has been completely renovated on the north end of Bagley near the golf course! All new windows, vinyl and LP Smart siding, new kitchen/appliances, bathroom with custom tile work, all new sheetrock and flooring!! The home has a very welcoming layout with the kitchen/DR/LR all together, and 2 bedrooms and a bath on each level. Economical natural gas heat, freshly laid sod, cobblestone walkway into the home. This renovation turned out really good and is a great value!!!