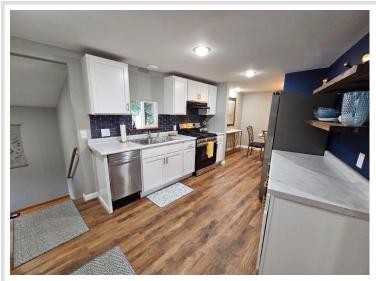

## **Description:**

Like-new home but at a used price!!! 4 bdrm-1 3/4 bath home that has been completely renovated on the north end of Bagley near the golf course! All new windows, vinyl and LP Smart siding, new kitchen/appliances, bathroom with custom tile work, all new sheetrock and flooring!! The home has a very welcoming layout with the kitchen/DR/LR all together, and 2 bedrooms and a bath on each level. Economical natural gas heat, freshly laid sod, cobblestone walkway into the home. This renovation turned out really good and is a great value!!!