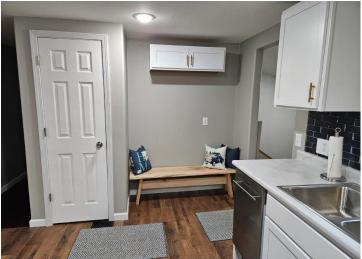

## **Description:**

Like-new home but at a used price!!! 4 bdrm-1 3/4 bath home that has been completely renovated on the north end of Bagley near the golf course! All new windows, vinyl and LP Smart siding, new kitchen/appliances, bathroom with custom tile work, all new sheetrock and flooring!! The home has a very welcoming layout with the kitchen/DR/LR all together, and 2 bedrooms and a bath on each level. Economical natural gas heat, freshly laid sod, cobblestone walkway into the home. This renovation turned out really good and is a great value!!!