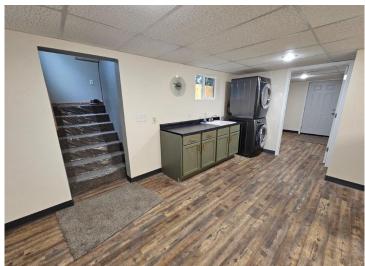

## **Description:**

Like-new home but at a used price!!! 4 bdrm-1 3/4 bath home that has been completely renovated on the north end of Bagley near the golf course! All new windows, vinyl and LP Smart siding, new kitchen/appliances, bathroom with custom tile work, all new sheetrock and flooring!! The home has a very welcoming layout with the kitchen/DR/LR all together, and 2 bedrooms and a bath on each level. Economical natural gas heat, freshly laid sod, cobblestone walkway into the home. This renovation turned out really good and is a great value!!!