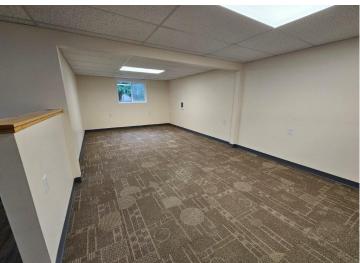

## **Description:**

Like-new home but at a used price!!! 4 bdrm-1 3/4 bath home that has been completely renovated on the north end of Bagley near the golf course! All new windows, vinyl and LP Smart siding, new kitchen/appliances, bathroom with custom tile work, all new sheetrock and flooring!! The home has a very welcoming layout with the kitchen/DR/LR all together, and 2 bedrooms and a bath on each level. Economical natural gas heat, freshly laid sod, cobblestone walkway into the home. This renovation turned out really good and is a great value!!!