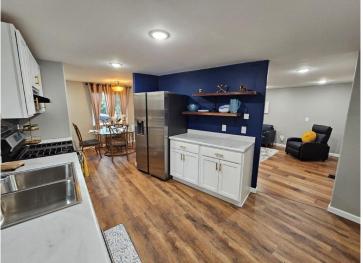

## **Description:**

Like-new home but at a used price!!! 4 bdrm-1 3/4 bath home that has been completely renovated on the north end of Bagley near the golf course! All new windows, vinyl and LP Smart siding, new kitchen/appliances, bathroom with custom tile work, all new sheetrock and flooring!! The home has a very welcoming layout with the kitchen/DR/LR all together, and 2 bedrooms and a bath on each level. Economical natural gas heat, freshly laid sod, cobblestone walkway into the home. This renovation turned out really good and is a great value!!!