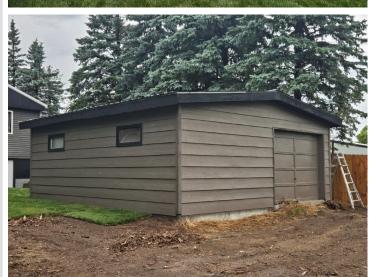

## **Additional Details:**

Year Built 1973 Lot Acres 0.17 Lot Dimensions 50x150 Garage Stalls 2 School District 162 Taxes \$822 Taxes with Assessments \$822 Tax Year 2025

## **Additional Features:**

Basement: None Fuel: Electric, Natural Gas Garage: 2 Heat: Baseboard, Forced Air Sewer: City Sewer/Connected Water: City Water/Connected Air Conditioning: Window Unit(s)