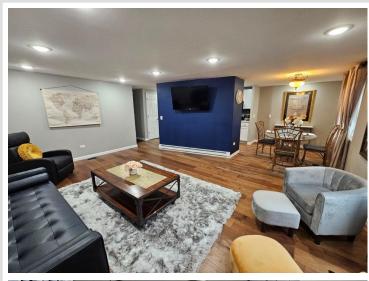

## **Description:**

Like-new home but at a used price!!! 4 bdrm-1 3/4 bath home that has been completely renovated on the north end of Bagley near the golf course! All new windows, vinyl and LP Smart siding, new kitchen/appliances, bathroom with custom tile work, all new sheetrock and flooring!! The home has a very welcoming layout with the kitchen/DR/LR all together, and 2 bedrooms and a bath on each level. Economical natural gas heat, freshly laid sod, cobblestone walkway into the home. This renovation turned out really good and is a great value!!!